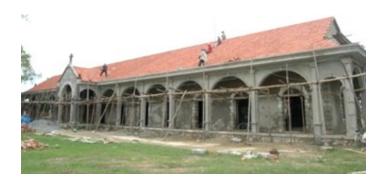

### RESTORATION OF THE HISTORIC VU DANG KHOA ELEMENTARY SCHOOL

QUYNH LAM VILLAGE, QUYNH LUU DISTRICT, NGHE AN PROVINCE

Vu Dang Khoa Elementary School is the oldest school in the coastal province of Nghe An. The school was built in the 1920s. The opening ceremony that took place in 1929 was officiated by the French protectorate government. Renowned for its language program, many generations of students attended Vu Dang Khoa to learn French and the Romanized Vietnamese script until 1954. After 1954, the building served various functions, including as a warehouse, quite inappropriate for a building of its caliber and beauty.

When the proposal to rebuild the school landed on the desk of SAVICE team members, the school building had been abandoned for many years. The proposal described clearly the need for a new school so that students in the surrounding area do not have to travel far for their schooling. Proper applications were made to and approved by the local government to restore the school building. SAVICE thus became the official sponsor of this famous school. The local government chipped in and provided the school with a new wall surrounding the perimeter of the school.

SAVICE funding (a total of US\$ 21,383) made it possible to replace the old roof entirely, to install new patios, moldings, pillars, tiles, and to reinforce limestone walls with new cement. Parents of the lucky new students expressed delighted disbelief that their children will now be studying in such elegant and spacious facilities. SAVICE funding restored the historic charming building to its former glory, and more importantly, provided the local community with a much needed new school. The school was officially reopened on November 24<sup>th</sup> 2010.