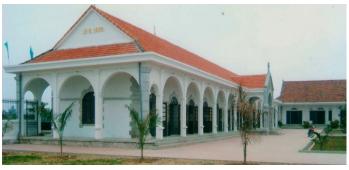

### RESTORATION OF THE HISTORIC VU DANG KHOA ELEMENTARY SCHOOL

QUYNH LAM VILLAGE, QUYNH LUU DISTRICT, NGHE AN PROVINCE

Vu Dang Khoa Elementary School is the oldest school in the coastal province of Nghe An. The school was built in the 1920s. The opening ceremony that took place in 1929 was officiated by the French protectorate government. Renowned for its language program, many generations of students attended Vu Dang Khoa to learn French and the Romanized Vietnamese script until 1954. After 1954, the building served various functions, including as a warehouse, quite inappropriate for a building of its caliber and beauty.

When the proposal to rebuild the school landed on the desk of SAVICE team members, the school building had been abandoned for many years. The proposal described clearly the need for a new school so that students in the surrounding area do not have to travel far for their schooling. Proper applications were made to and approved by the local government to restore the school building. SAVICE thus became the official sponsor of this famous school. The local government chipped in and provided the school with a new wall surrounding the perimeter of the school.

SAVICE funding (a total of US\$ 21,383) made it possible to replace the old roof entirely, to install new patios, moldings, pillars, tiles, and to reinforce limestone walls with new cement. Parents of the lucky new students expressed delighted disbelief that their children will now be studying in such elegant and spacious facilities. SAVICE funding restored the historic charming building to its former glory, and more importantly, provided the local community with a much needed new school. The school was officially reopened on November 24<sup>th</sup> 2010.