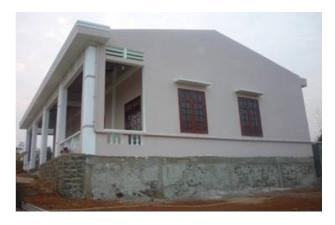

### RESTORATION OF THE HISTORIC VU DANG KHOA ELEMENTARY SCHOOL

QUYNH LAM VILLAGE, QUYNH LUU DISTRICT, NGHE AN PROVINCE

Vu Dang Khoa Elementary School is the oldest school in the coastal province of Nghe An. The school was built in the 1920s. The opening ceremony that took place in 1929 was officiated by the French protectorate government. Renowned for its language program, many generations of students attended Vu Dang Khoa to learn French and the Romanized Vietnamese script until 1954. After 1954, the building served various functions, including as a warehouse, quite inappropriate for a building of its caliber and beauty.

When the proposal to rebuild the school landed on the desk of SAVICE team members, the school building had been abandoned for many years. The proposal described clearly the need for a new school so that students in the surrounding area do not have to travel far for their schooling. Proper applications were made to and approved by the local government to restore the school building. SAVICE thus became the official sponsor of this famous school. The local government chipped in and provided the school with a new wall surrounding the perimeter of the school.

SAVICE funding (a total of US\$ 21,383) made it possible to replace the old roof entirely, to install new patios, moldings, pillars, tiles, and to reinforce limestone walls with new cement. Parents of the lucky new students expressed delighted disbelief that their children will now be studying in such elegant and spacious facilities. SAVICE funding restored the historic charming building to its former glory, and more importantly, provided the local community with a much needed new school. The school was officially reopened on November 24<sup>th</sup> 2010.