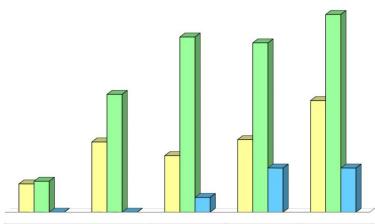

|                            | 2006     | 2007     | 2008      | 2009      | 2010      | 2011 |
|----------------------------|----------|----------|-----------|-----------|-----------|------|
| Number of Scholarships     | 192      | 477      | 384       | 492       | 758       |      |
| Number of<br>Schools Built | 0        | 0        | 1         | 3         | 3         | 2    |
| Total Funds Used           | \$21,000 | \$80,057 | \$119,059 | \$115,052 | \$134,361 |      |