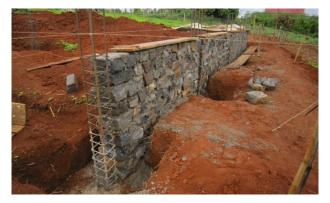

## **BUILDING OF DAC NONG KINDERGARTEN SCHOOL**QUANG KHE VILLAGE, DAK LONG DISTRICT, DAK NONG PROVINCE

Dac Nong Kindergarten is a completely brand new school built on the red clay of Dak Nong province. The school was officially opened on February 11<sup>th</sup>, 2011. The school will serve children of local ethnic minority families living in deep poverty. The average yearly household income is the equivalent of US\$200 compared to US\$1200 nationally. Dak Long district is perpetually scarce in resource and infrastructure. Dac Nong Kindergarten will provide children of this area with a better start on their path through life: a chance to attend elementary school. SAVICE funding (a total of US\$20,831) made possible the construction of the sweet little school house pictured below.