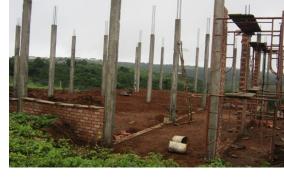

## **BUILDING OF DAC NONG KINDERGARTEN SCHOOL**QUANG KHE VILLAGE, DAK LONG DISTRICT, DAK NONG PROVINCE

Dac Nong Kindergarten is a completely brand new school built on the red clay of Dak Nong province. The school was officially opened on February 11<sup>th</sup>, 2011. The school will serve children of local ethnic minority families living in deep poverty. The average yearly household income is the equivalent of US\$200 compared to US\$1200 nationally. Dak Long district is perpetually scarce in resource and infrastructure. Dac Nong Kindergarten will provide children of this area with a better start on their path through life: a chance to attend elementary school. SAVICE funding (a total of US\$20,831) made possible the construction of the sweet little school house pictured below.