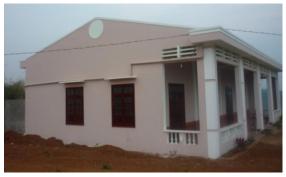

### RESTORATION OF THE HISTORIC VU DANG KHOA ELEMENTARY SCHOOL

QUYNH LAM VILLAGE, QUYNH LUU DISTRICT, NGHE AN PROVINCE

Vu Dang Khoa Elementary School is the oldest school in the coastal province of Nghe An. The school was built in the 1920s. The opening ceremony that took place in 1929 was officiated by the French protectorate government. Renowned for its language program, many generations of students attended Vu Dang Khoa to learn French and the Romanized Vietnamese script until 1954. After 1954, the building served various functions, including as a warehouse, quite inappropriate for a building of its caliber and beauty.

When the proposal to rebuild the school landed on the desk of SAVICE team members, the school building had been abandoned for many years. The proposal described clearly the need for a new school so that students in the surrounding area do not have to travel far for their schooling. Proper applications were made to and approved by the local government to restore the school building. SAVICE thus became the official sponsor of this famous school. The local government chipped in and provided the school with a new wall surrounding the perimeter of the school.

SAVICE funding (a total of US\$ 21,383) made it possible to replace the old roof entirely, to install new patios, moldings, pillars, tiles, and to reinforce limestone walls with new cement. Parents of the lucky new students expressed delighted disbelief that their children will now be studying in such elegant and spacious facilities. SAVICE funding restored the historic charming building to its former glory, and more importantly, provided the local community with a much needed new school. The school was officially reopened on November 24<sup>th</sup> 2010.