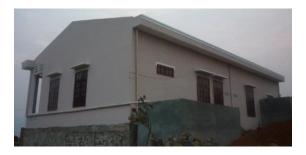

## **BUILDING OF DAC NONG KINDERGARTEN SCHOOL**QUANG KHE VILLAGE, DAK LONG DISTRICT, DAK NONG PROVINCE

Dac Nong Kindergarten is a completely brand new school built on the red clay of Dak Nong province. The school was officially opened on February 11<sup>th</sup>, 2011. The school will serve children of local ethnic minority families living in deep poverty. The average yearly household income is the equivalent of US\$200 compared to US\$1200 nationally. Dak Long district is perpetually scarce in resource and infrastructure. Dac Nong Kindergarten will provide children of this area with a better start on their path through life: a chance to attend elementary school. SAVICE funding (a total of US\$20,831) made possible the construction of the sweet little school house pictured below.