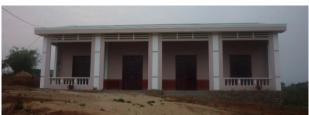

## **BUILDING OF DAC NONG KINDERGARTEN SCHOOL**QUANG KHE VILLAGE, DAK LONG DISTRICT, DAK NONG PROVINCE

Dac Nong Kindergarten is a completely brand new school built on the red clay of Dak Nong province. The school was officially opened on February 11<sup>th</sup>, 2011. The school will serve children of local ethnic minority families living in deep poverty. The average yearly household income is the equivalent of US\$200 compared to US\$1200 nationally. Dak Long district is perpetually scarce in resource and infrastructure. Dac Nong Kindergarten will provide children of this area with a better start on their path through life: a chance to attend elementary school. SAVICE funding (a total of US\$20,831) made possible the construction of the sweet little school house pictured below.