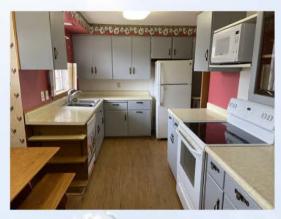

# OF BATHS: 1 full on upper level and a 1/2 (shower & toilet) on the lower level in the laundry room

**PERSONAL PROPERTY:** Refrigerator, dishwasher, microwave, range/oven (electric), washer, dryer

**HEATING:** Electric broiler system (2022) with baseboard heat, wood-burning fireplace in the living room, electric fireplace in the lower level