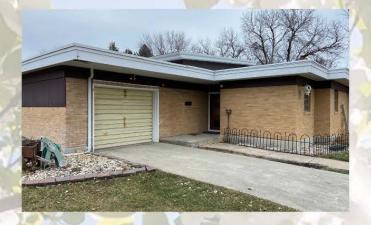

**HOME TYPE**: Single family, one story, split level

**YEAR: 1950** 

**LIVING AREA (SIZE):** 1392 sq ft **BASEMENT**: Finished (720 sq ft)

LOT: 62.5' X 115'

PATIO/DECK: 12' X 24' treated wood back deck

with adjacent upper deck

GARAGE: Attached is a large garage (21' X 24') with

room for a workspace

**EXTERIOR**: Brick with some hardwood

ROOF: Built-up rock

INTERIOR: Original hardwood, brick, and textured cement walls, wood-burning fireplace in the living

# 106 W 10th Street, Gregory, SD

Price: 179,000