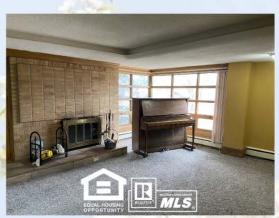

GARAGE: Attached is a large garage (21' X 24') with

room for a workspace

**EXTERIOR**: Brick with some hardwood

ROOF: Built-up rock

INTERIOR: Original hardwood, brick, and textured cement walls, wood-burning fireplace in the living