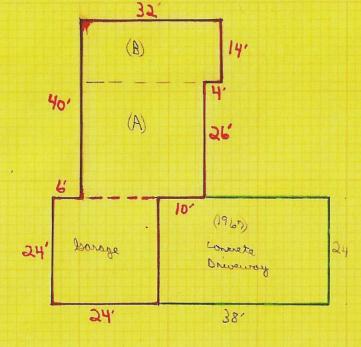

# Property Features

Vivian, SD

- **YEAR:** 1967
- LIVING AREA (SIZE): 1176 sq ft
- BASEMENT: Partly finished
- LOT: 125' X 150'
- EXTERIOR: Masonite
- LOT SIZE: 125' x 152'
- **ROOF:** Asphalt (2011)
- GARAGE: Attached, 24' X 24'
- # OF BEDROOMS: 2 on the main level and 2 non-conforming in the basement
- # OF BATHS: 1 full on the main and 1 full in the basement
- **PERSONAL PROPERTY:** Refrigerator, range/stove, disposal, microwave, dishwasher, propane tank (owned)
- **HEATING:** Propane furnace
- COOLING: Central

Need parking or storage? The 1-stall attached garage has you covered. 
Whether you dream of a snug retreat or a smart investment property, this home is your blank canvas.

What vision will you bring to life here?