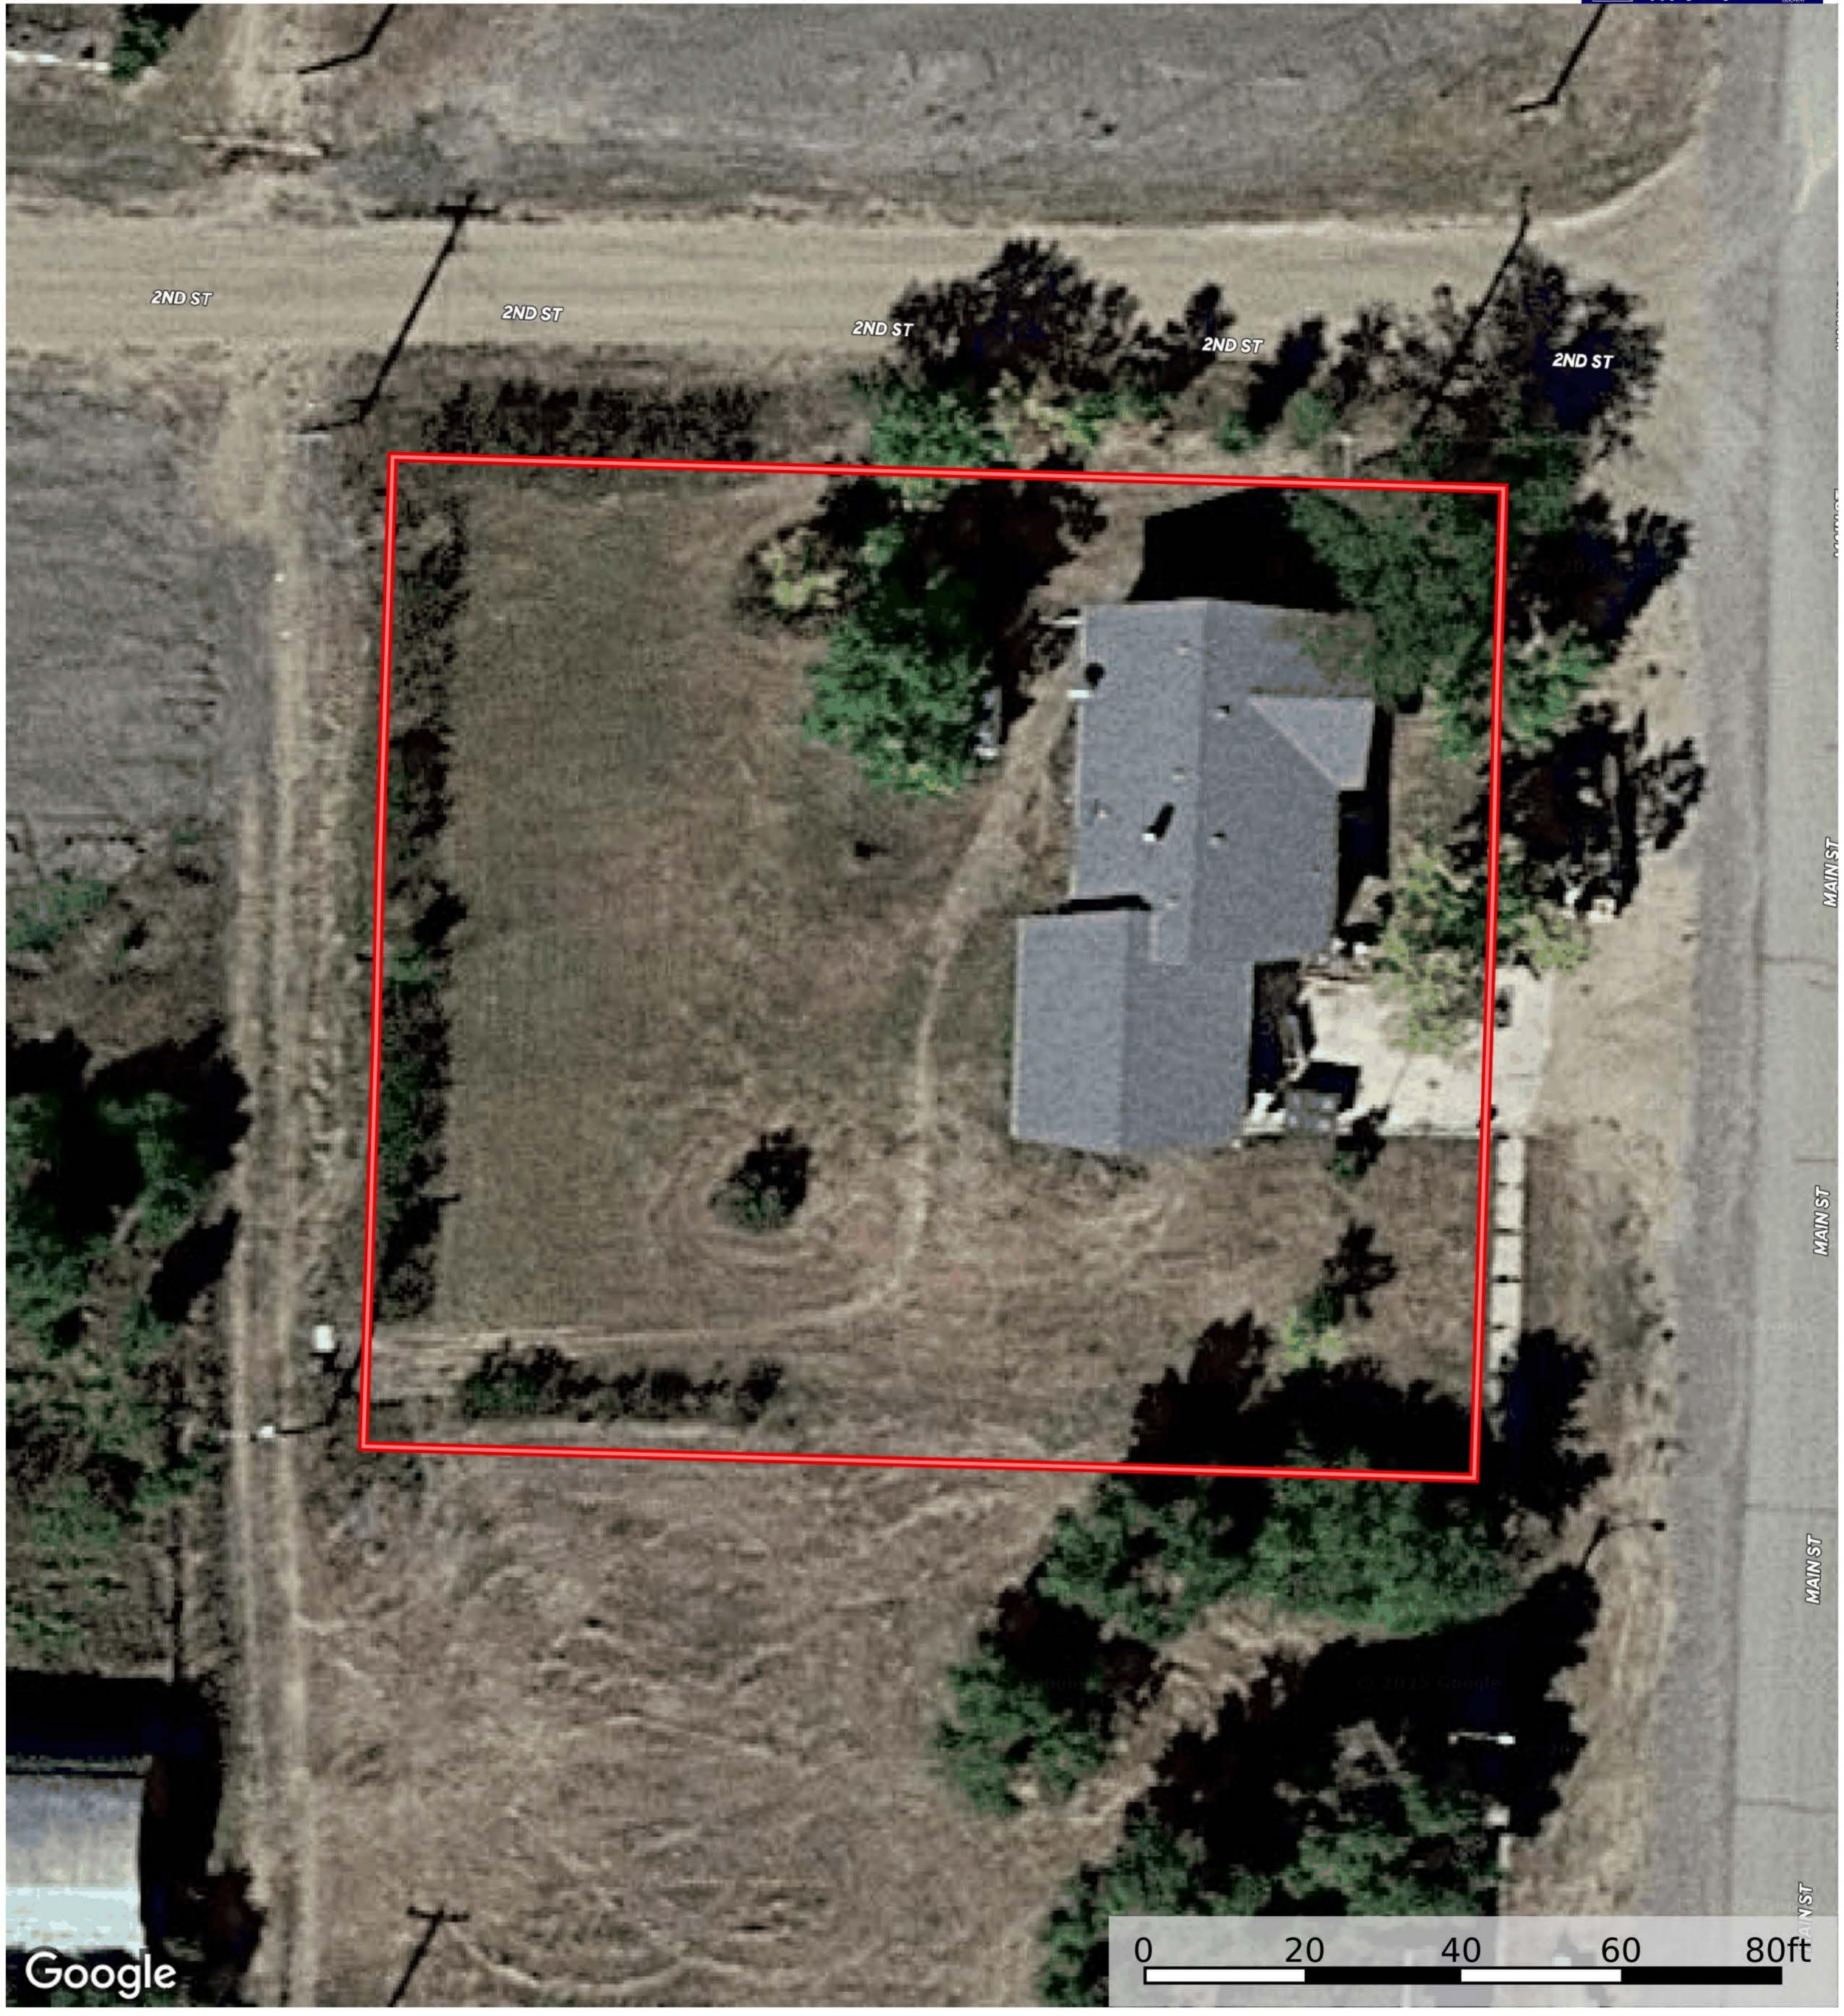

# Property Features

Vivian, SD

- **YEAR:** 1967
- LIVING AREA (SIZE): 1176 sq ft
- BASEMENT: Partly finished
- LOT: 125' X 150'
- EXTERIOR: Masonite
- LOT SIZE: 125' x 152'
- **ROOF:** Asphalt (2011)
- GARAGE: Attached, 24' X 24'
- # OF BEDROOMS: 2 on the main level and 2 non-conforming in the basement
- # OF BATHS: 1 full on the main and 1 full in the basement
- **PERSONAL PROPERTY:** Refrigerator, range/stove, disposal, microwave, dishwasher, propane tank (owned)
- **HEATING:** Propane furnace
- COOLING: Central