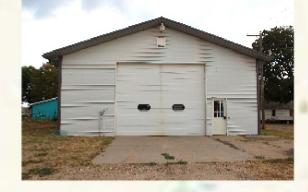

EXTERIOR: Cement siding (2007), windows (2007)

GARAGE: Detached large shop 36' X 48', built in 1978

PATIO: Concrete

ROOF: Asphalt (2021) with gutters and eaves

BASEMENT: Unfinished, 832 sq ft

INTERIOR: Bay window, new vinyl flooring upstairs, original hardwood flooring on main