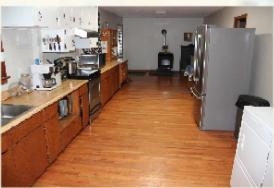

HOME TYPE: Single-family 1 1/2 story

LIVING AREA: 1958 sq ft (832 sf on original part of the home, 624 sf on addition built in 1977, 502 sf upstairs)

LOT SIZE: 160' X 120.5' (+/-), corner lot

YEAR BUILT: 1908

EXTERIOR: Cement siding (2007), windows (2007)

GARAGE: Detached large shop 36' X 48', built in 1978

PATIO: Concrete

ROOF: Asphalt (2021) with gutters and eaves

BASEMENT: Unfinished, 832 sq ft

INTERIOR: Bay window, new vinyl flooring upstairs, original hardwood flooring on main