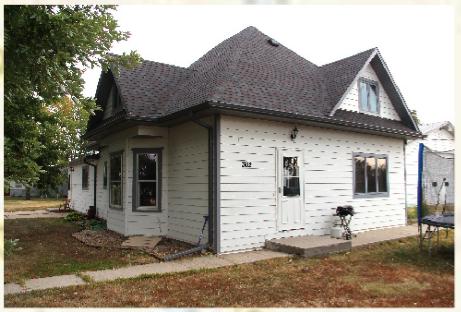

HOME TYPE: Single-family 1 1/2 story

LIVING AREA: 1958 sq ft (832 sf on original part of the home, 624 sf on addition built in 1977, 502 sf upstairs)

LOT SIZE: 160' X 120.5' (+/-), corner lot

YEAR BUILT: 1908

EXTERIOR: Cement siding (2007), windows (2007)

GARAGE: Detached large shop 36' X 48', built in 1978

PATIO: Concrete

ROOF: Asphalt (2021) with gutters and eaves

BASEMENT: Unfinished, 832 sq ft

INTERIOR: Bay window, new vinyl flooring upstairs, original hardwood flooring on main

# 302 E. 11th Street Burke, SD Price: 199,000