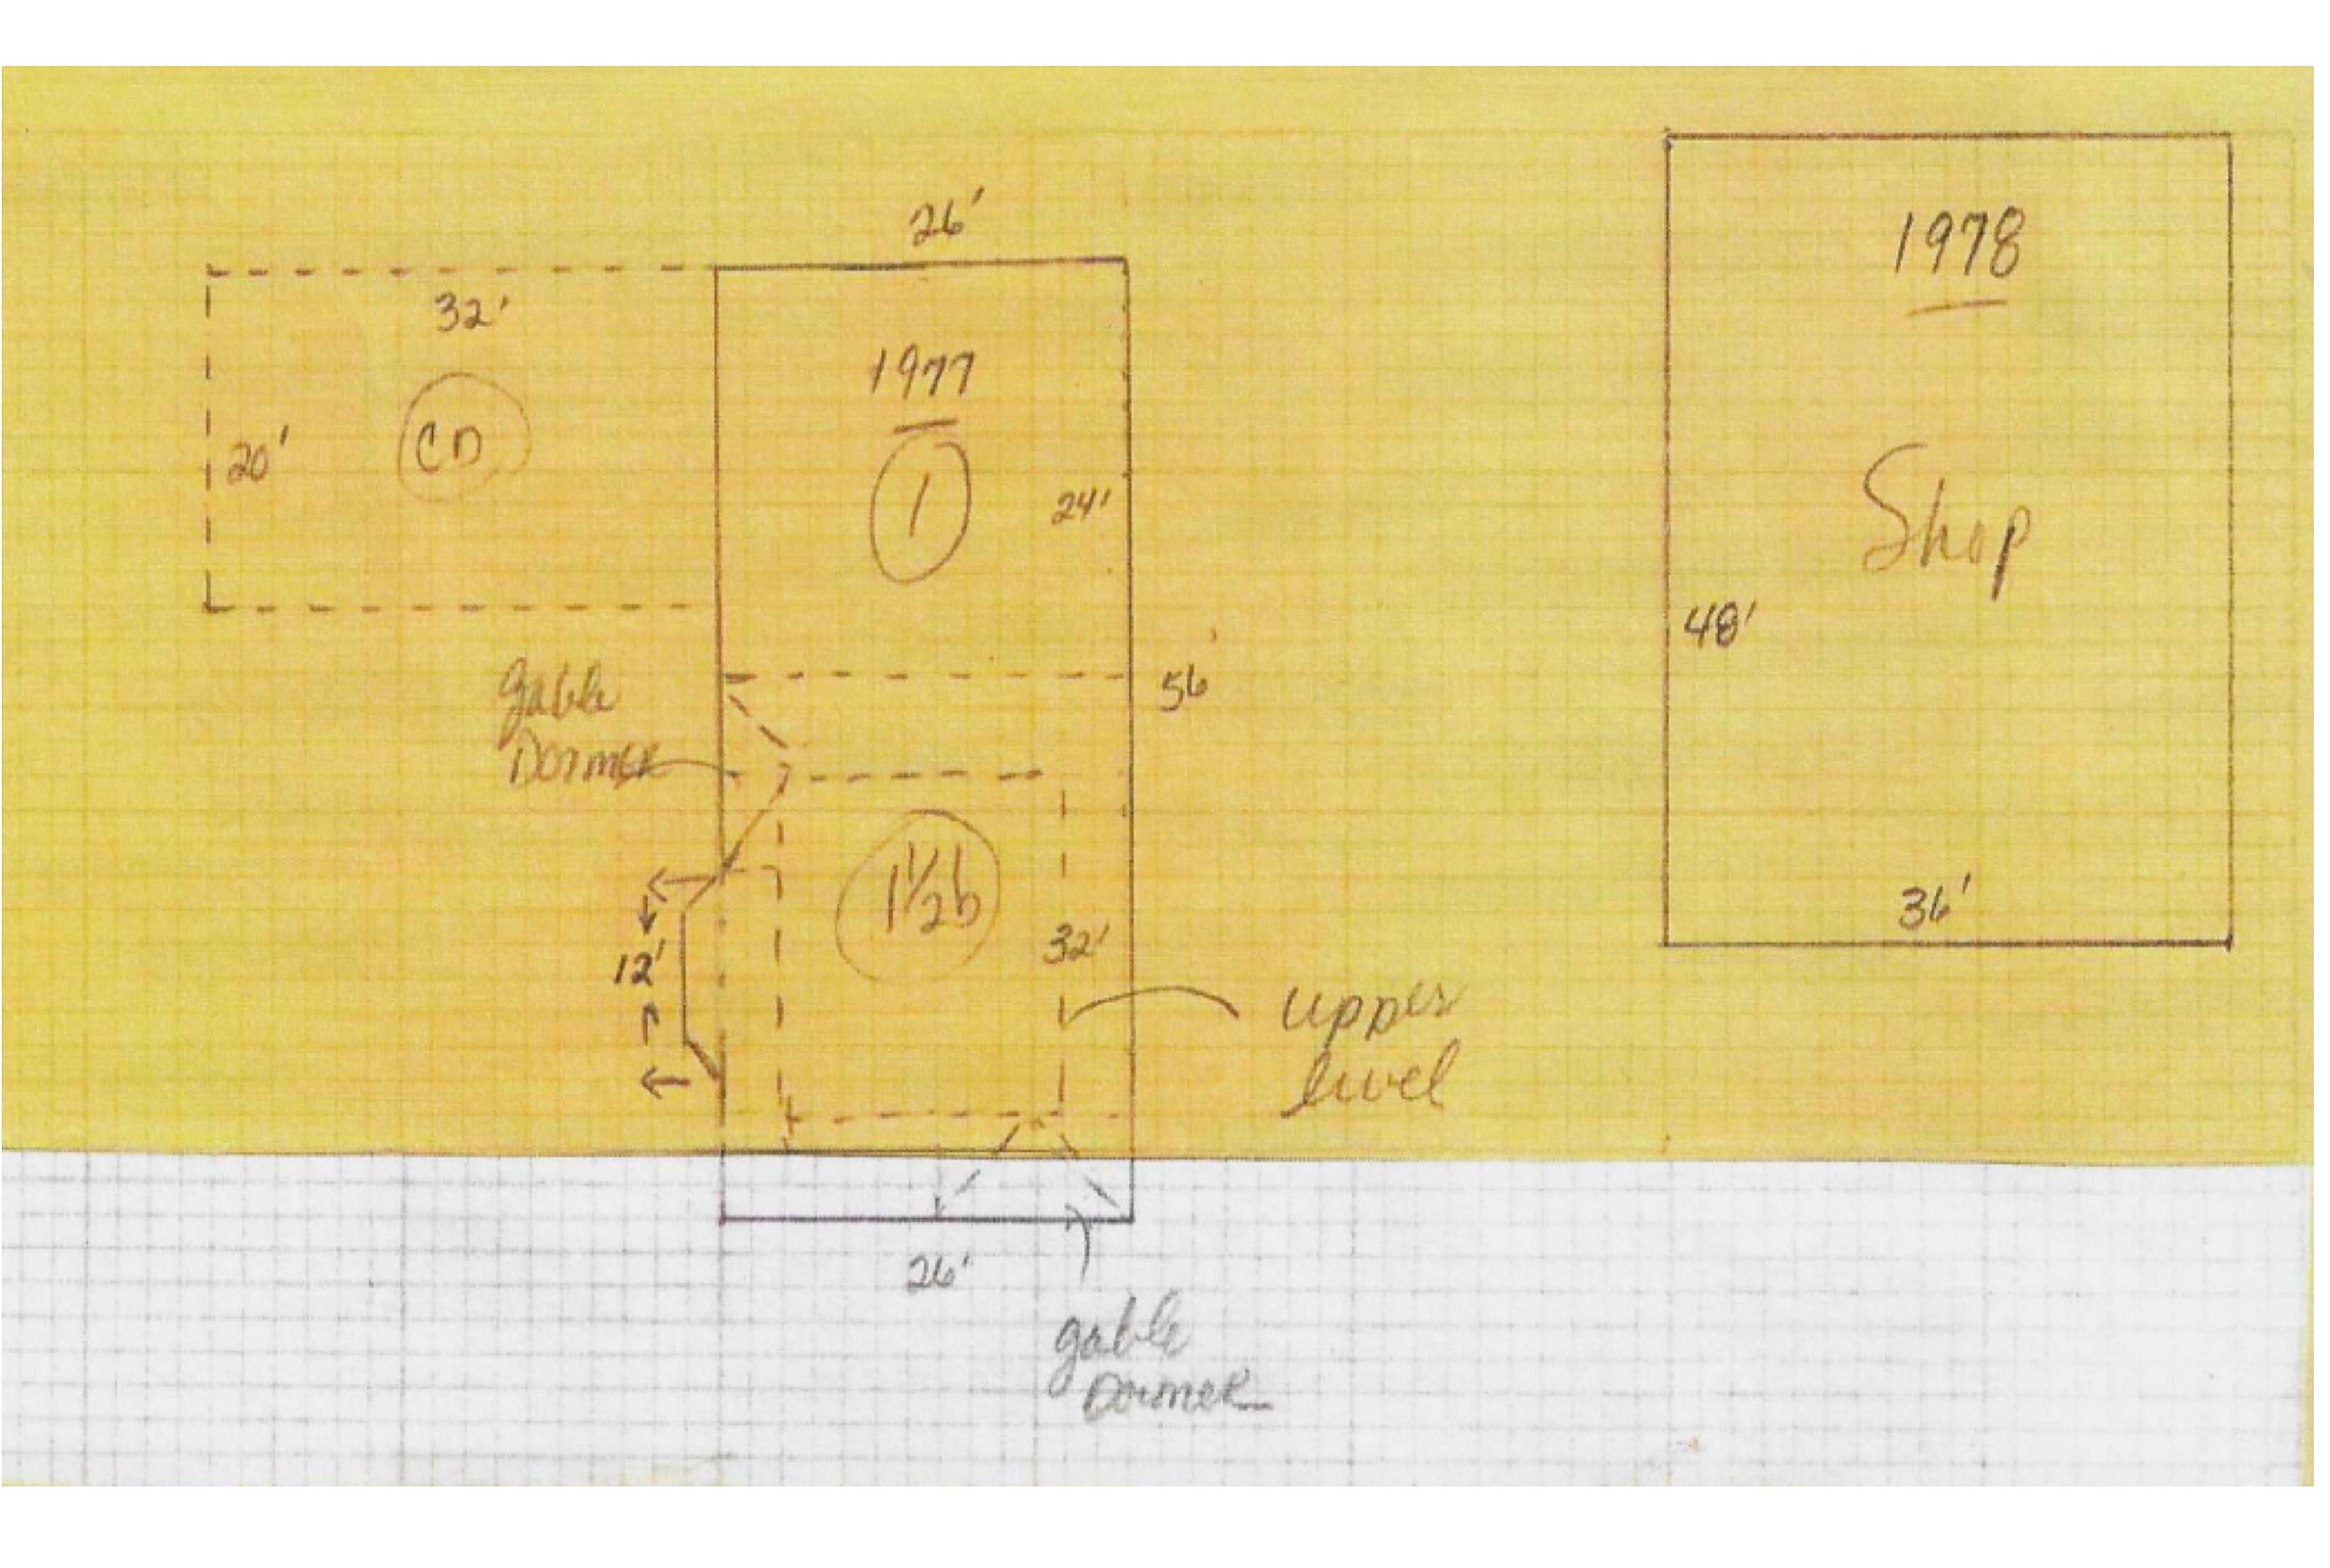

HOME TYPE: Single-family 1 1/2 story

LIVING AREA: 1958 sq ft (832 sf on original part of the home, 624 sf on addition built in 1977, 502 sf upstairs)

LOT SIZE: 160' X 120.5' (+/-), corner lot

YEAR BUILT: 1908

EXTERIOR: Cement siding (2007), windows (2007)

GARAGE: Detached large shop 36' X 48', built in 1978

PATIO: Concrete

ROOF: Asphalt (2021) with gutters and eaves

BASEMENT: Unfinished, 832 sq ft

INTERIOR: Bay window, new vinyl flooring upstairs, original hardwood flooring on main