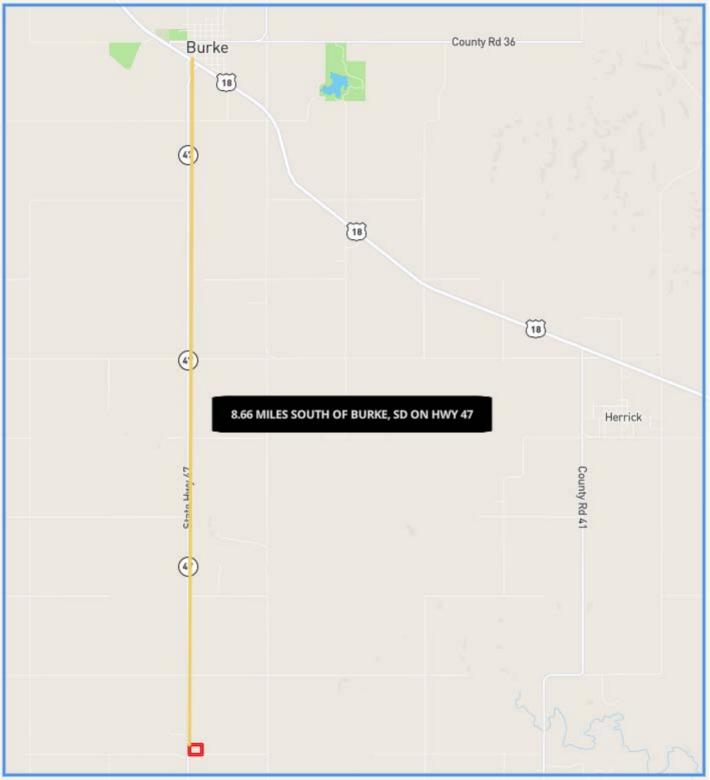

LOCATION: 8.66 miles south of Burke, SD on Hwy 47

Other Buildings on the Property Hog house: (72' X 26.5') Barn (50' X 50', two-story) Shop (32' X 34') Garage (21' X 25') Chicken Coop (18.5' X 24.5') Dog House w kennel (16.5' X 14')