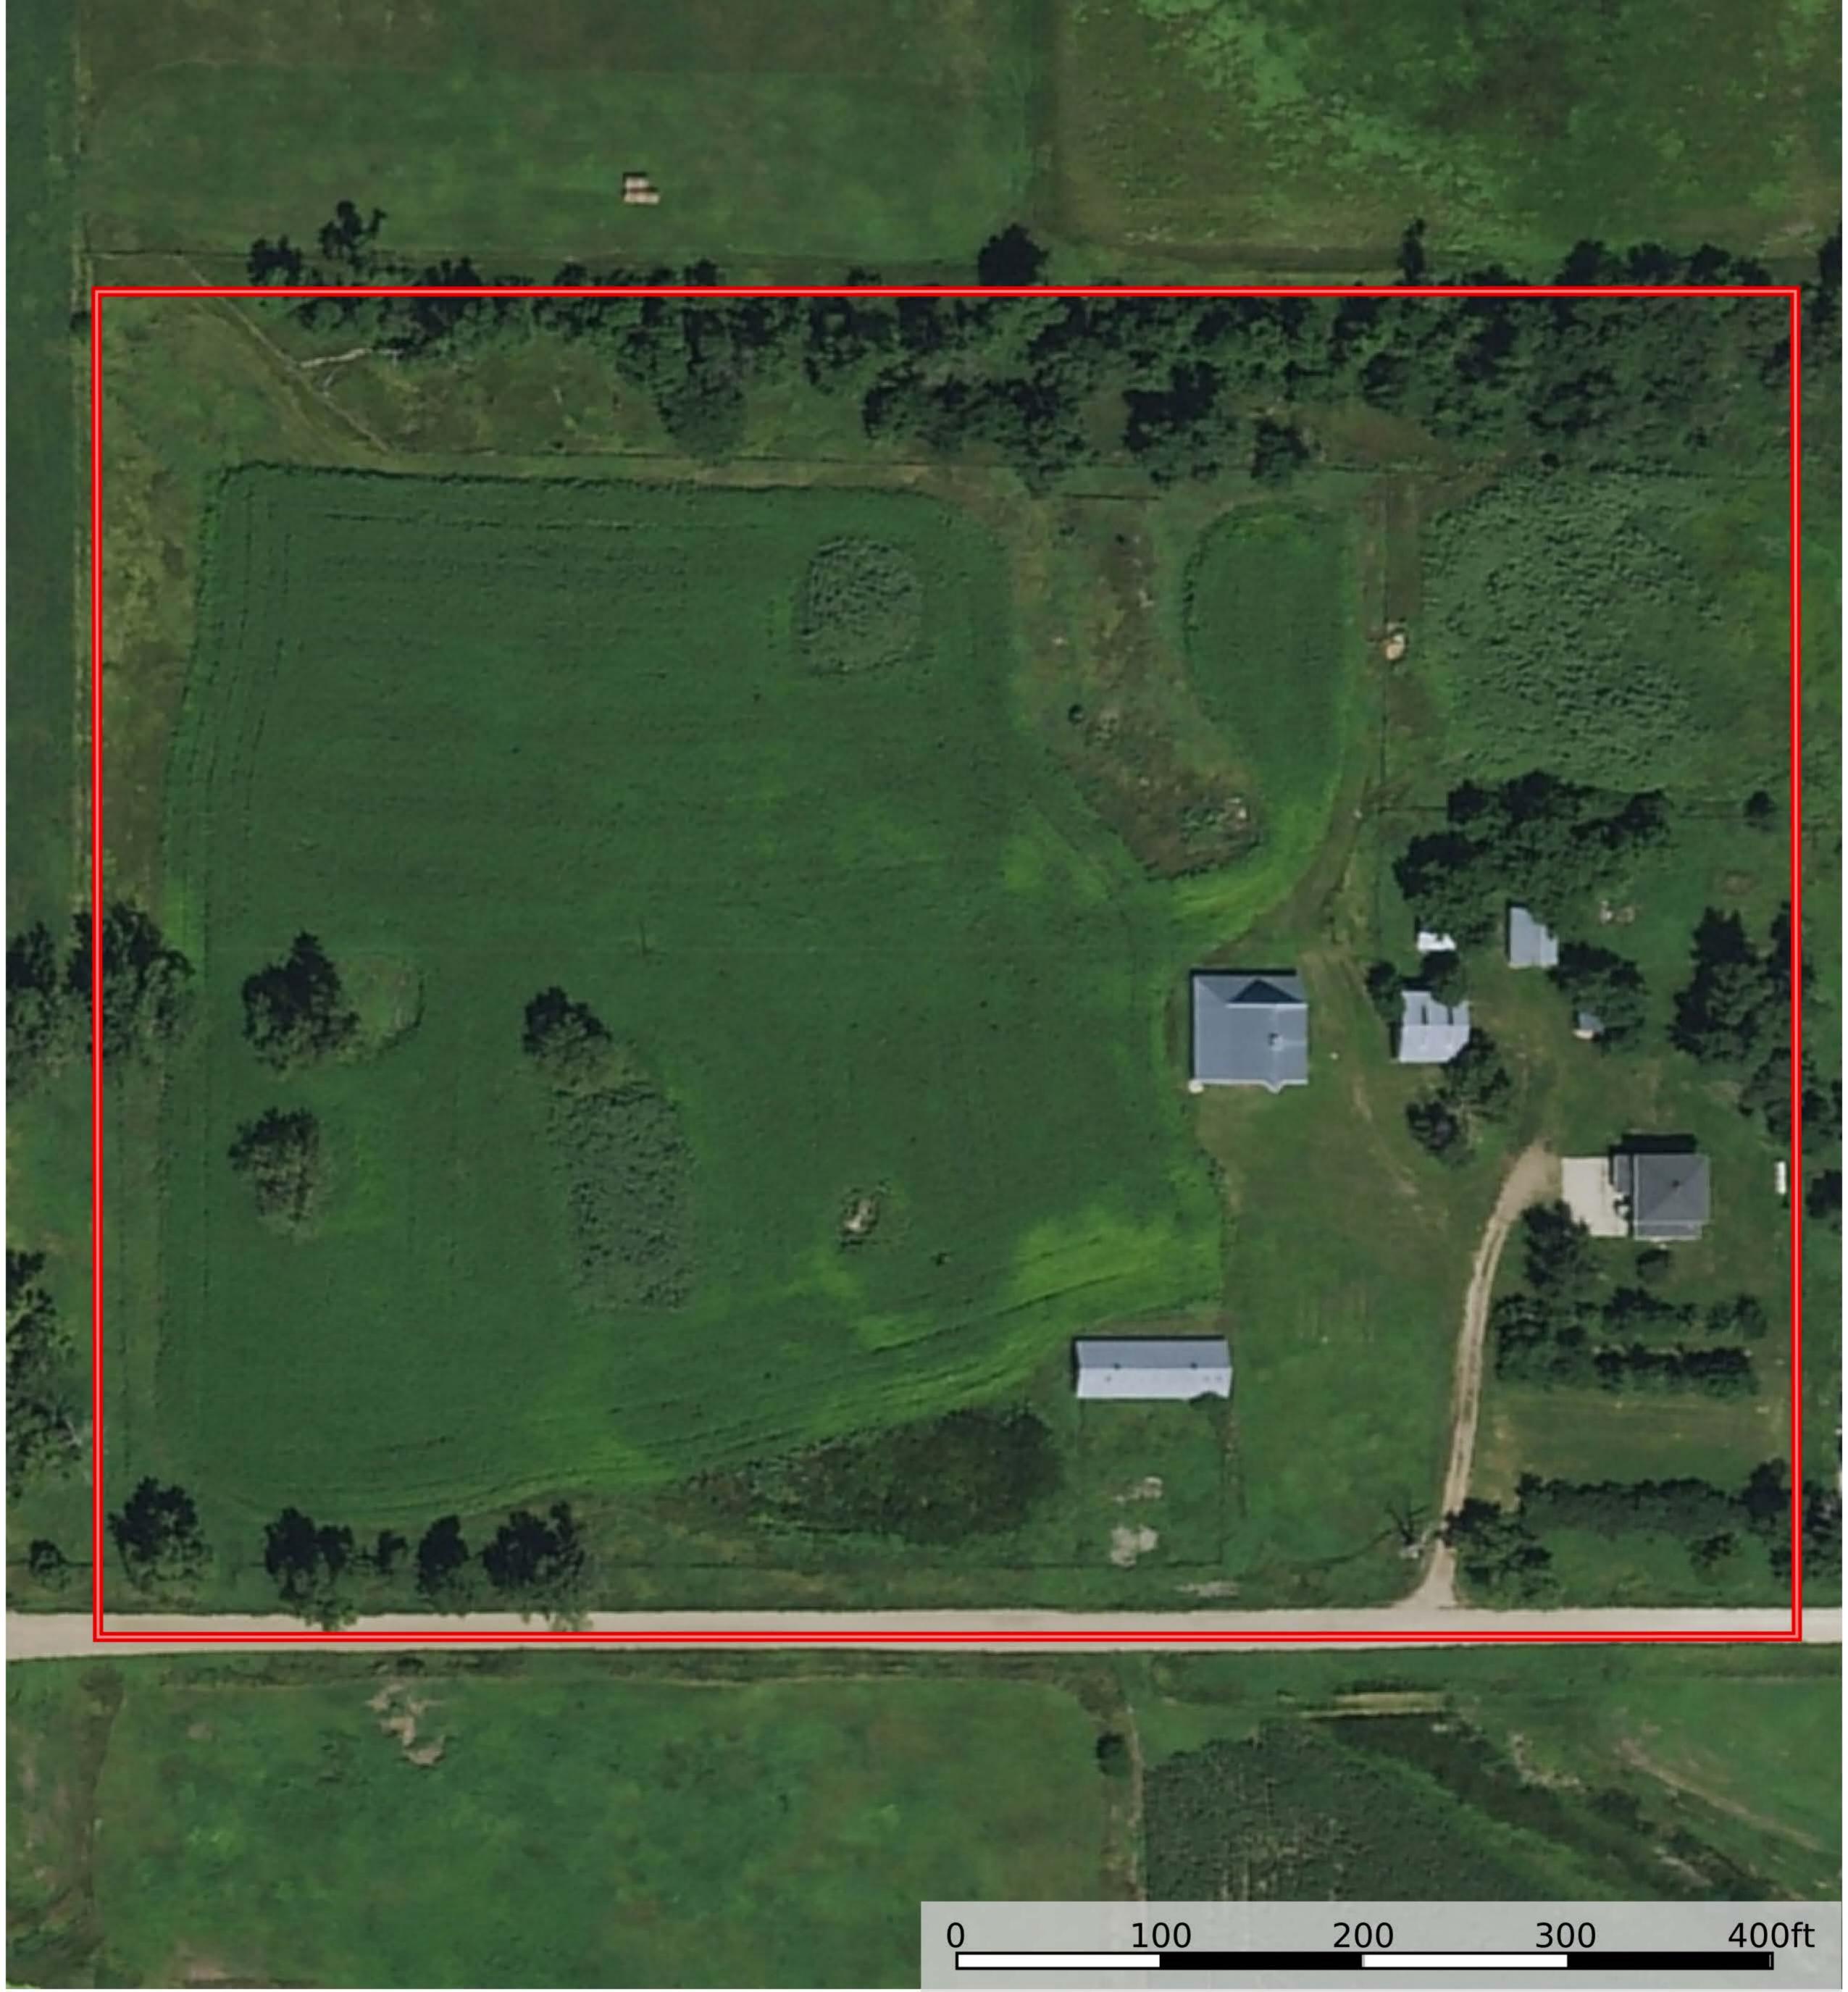

HEATING: Propane forced air

COOLING: Central air, ceiling fan

WATER HEATER: 2 (1 propane, 1 electric)

PROPANE TANK: 1000 gallon

SYSTEMS: Plumbing and electrical update in 20012, sump pump

LEGAL: SEC 7-95-71 W 934.9' OF S 663.8' OF LOT 4 LESS 1.20 AC HWY (13.05 acres)

LOCATION: 8.66 miles south of Burke, SD on Hwy 47

Other Buildings on the Property Hog house: (72' X 26.5') Barn (50' X 50', two-story) Shop (32' X 34') Garage (21' X 25') Chicken Coop (18.5' X 24.5') Dog House w kennel (16.5' X 14')