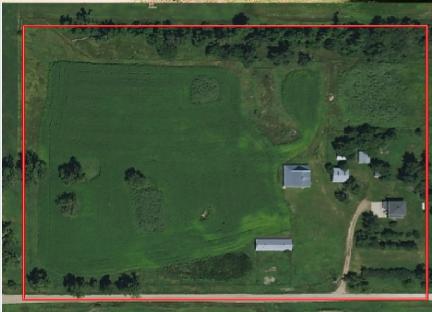

HEATING: Propane forced air

COOLING: Central air, ceiling fan

WATER HEATER: 2 (1 propane, 1 electric)

PROPANE TANK: 1000 gallon

SYSTEMS: Plumbing and electrical update in 20012, sump pump

LEGAL: SEC 7-95-71 W 934.9' OF S 663.8' OF LOT 4 LESS 1.20 AC HWY (13.05 acres)

LOCATION: 8.66 miles south of Burke, SD on Hwy 47

Other Buildings on the Property Hog house: (72' X 26.5') Barn (50' X 50', two-story) Shop (32' X 34') Garage (21' X 25') Chicken Coop (18.5' X 24.5') Dog House w kennel (16.5' X 14')