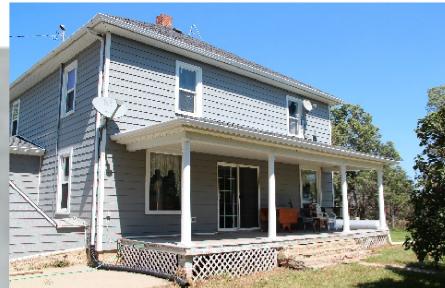

# 34414 300th Street, Burke, SD \$369,000

HOME TYPE: Two story

LIVING AREA: 1968, the main level (1064 sq ft), upper level (904 sq ft)

LAND AREA: 13.05 acres

EXTERIOR: Smartboard siding (2018), new windows

ROOF: Asphalt shingles and gutters (2018)

BASEMENT: Outside entrance to the basement, 570 sq ft (19' X 30')

DECK/PATIO: Covered open porch (8' X 28'), enclosed front porch (10' X 8'), large concrete parking pad

# OF BEDROOMS: 5 (1 bedroom on the main and 4 upstairs)

**# OF BATHS:** 3 (3/4 bath on main, 1 full bathroom in basement with whirlpool tub, 3/4 bath upstairs)

PERSONAL PROPERTY: Refrigerator, range (propane), rangehood, dishwasher, dryer