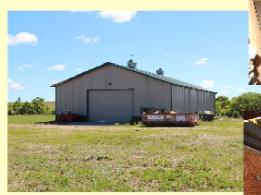

A horse riding/care facility has a large, professional horse riding arena with horse stalls. The two large arenas have sandy floors while the rest is concrete. Also on this parcel is a covered horseworking building and a large machine shed all on 14.19 acres. There is a place to put a home on this property with water, electricity, and a septic system.

HORSE-RIDING ARENA: with stalls with heat and electricity (30,000 sq ft - riding arena) (3888 sq ft - stalls)

COVERED HORSE WORKING BUILDING: 40' X 30' (1200 sq ft)

MACHINE SHED: 90' X 60' (5400 sq ft)

LEGAL: LOT B KOUPAL FIRST SUBD IN NW4 of SEC 9-95-71