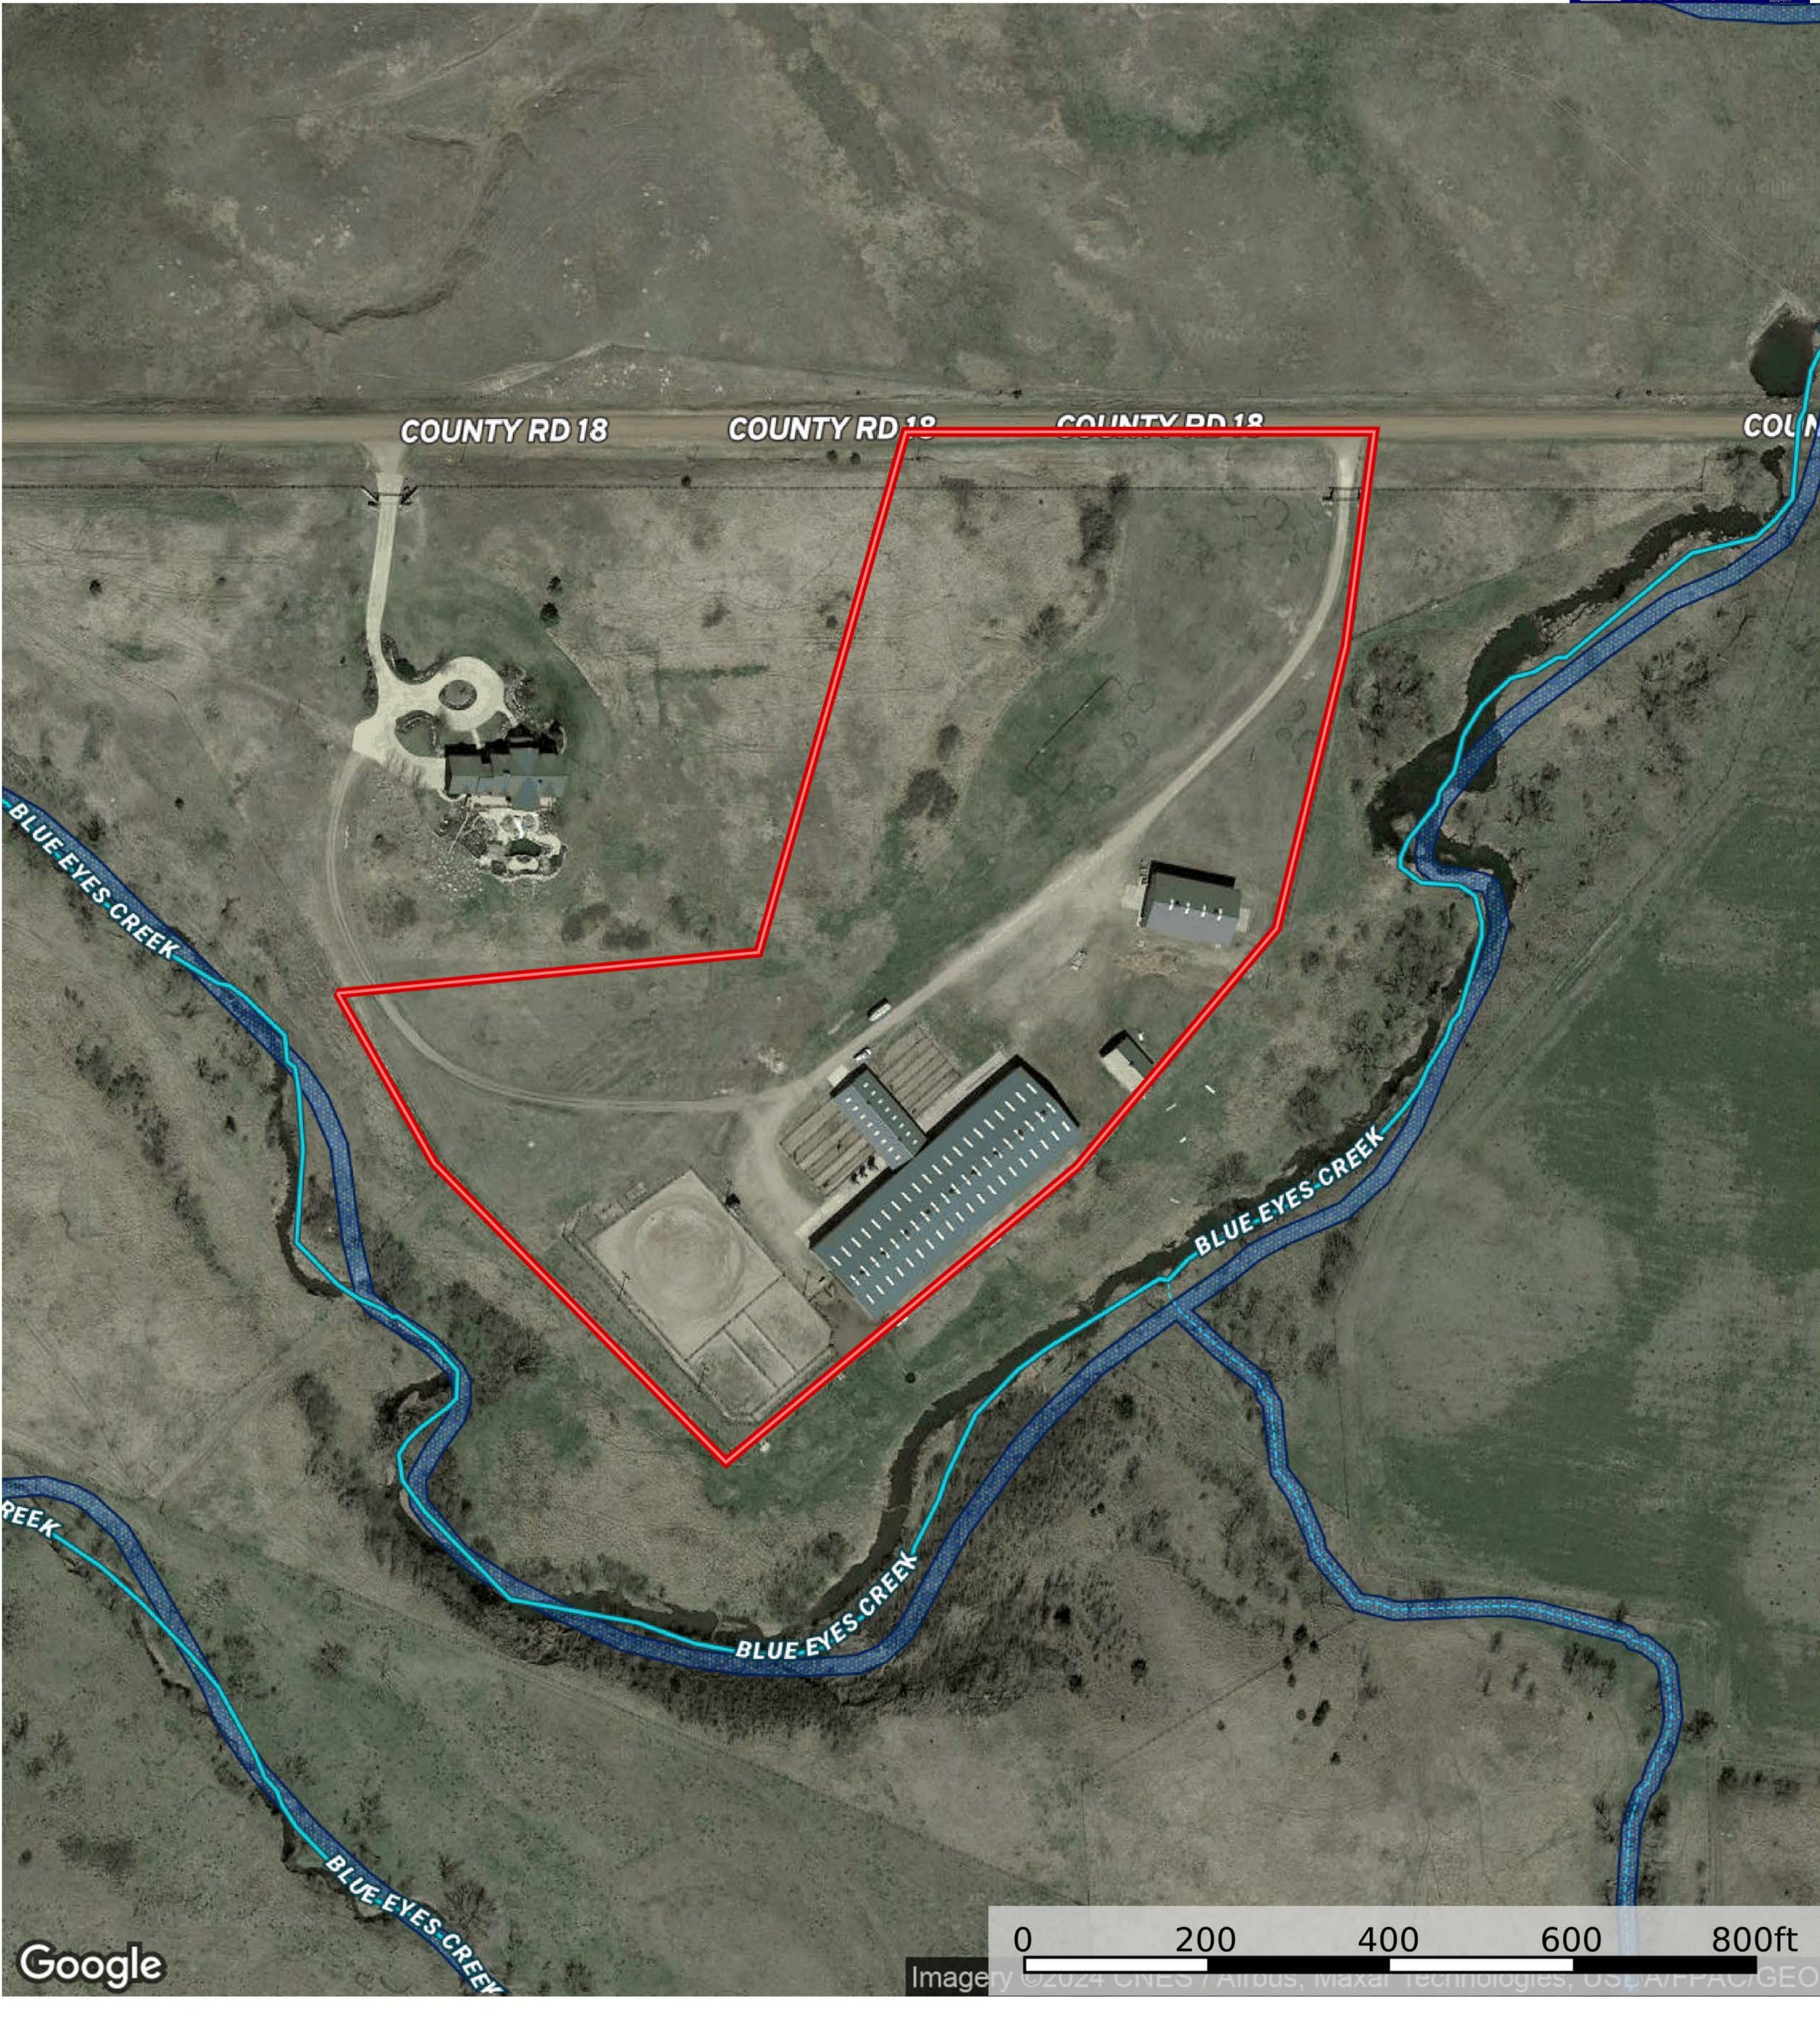

A horse riding/care facility has a large, professional horse riding arena with horse stalls. The two large arenas have sandy floors while the rest is concrete. Also on this parcel is a covered horseworking building and a large machine shed all on 14.19 acres. There is a place to put a home on this property with water, electricity, and a septic system.

HORSE-RIDING ARENA: with stalls with heat and electricity (30,000 sq ft - riding arena) (3888 sq ft - stalls)

COVERED HORSE WORKING BUILDING: 40' X 30' (1200 sq ft)

MACHINE SHED: 90' X 60' (5400 sq ft)

LEGAL: LOT B KOUPAL FIRST SUBD IN NW4 of SEC 9-95-71

## 34613 299th St., Burke, SD (Riding arena parcel)

Gregory County, South Dakota, 14.19 AC +/-

Boundary

Riparian

River/Creek

Stream, Intermittent