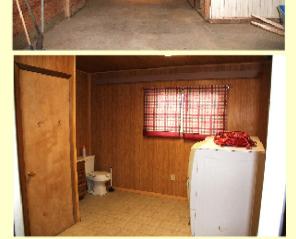

A horse riding/care facility has a large, professional horse riding arena with horse stalls. The two large arenas have sandy floors while the rest is concrete. Also on this parcel is a covered horseworking building and a large machine shed all on 14.19 acres. There is a place to put a home on this property with water, electricity, and a septic system.

HORSE-RIDING ARENA: with stalls with heat and electricity (30,000 sq ft - riding arena) (3888 sq ft - stalls)

COVERED HORSE WORKING BUILDING: 40' X 30' (1200 sq ft)

MACHINE SHED: 90' X 60' (5400 sq ft)

LEGAL: LOT B KOUPAL FIRST SUBD IN NW4 of SEC 9-95-71