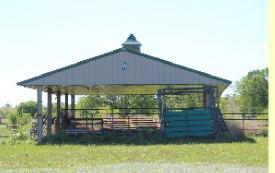

A horse riding/care facility has a large, professional horse riding arena with horse stalls. The two large arenas have sandy floors while the rest is concrete. Also on this parcel is a covered horseworking building and a large machine shed all on 14.19 acres. There is a place to put a home on this property with water, electricity, and a septic system.

HORSE-RIDING ARENA: with stalls with heat and electricity (30,000 sq ft - riding arena) (3888 sq ft - stalls)

COVERED HORSE WORKING BUILDING: 40' X 30' (1200 sq ft)

MACHINE SHED: 90' X 60' (5400 sq ft)

LEGAL: LOT B KOUPAL FIRST SUBD IN NW4 of SEC 9-95-71