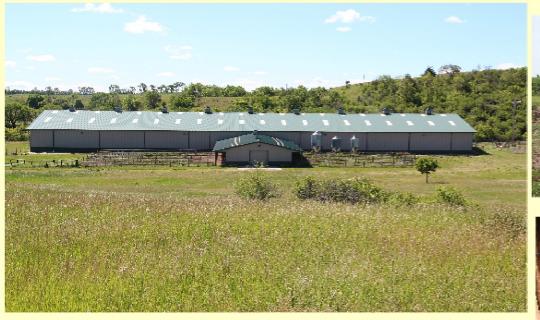

A horse riding/care facility has a large, professional horse riding arena with horse stalls. The two large arenas have sandy floors while the rest is concrete. Also on this parcel is a covered horseworking building and a large machine shed all on 14.19 acres. There is a place to put a home on this property with water, electricity, and a septic system.

HORSE-RIDING ARENA: with stalls with heat and electricity (30,000 sq ft - riding arena) (3888 sq ft - stalls)

COVERED HORSE WORKING BUILDING: 40' X 30' (1200 sq ft)

MACHINE SHED: 90' X 60' (5400 sq ft)

LEGAL: LOT B KOUPAL FIRST SUBD IN NW4 of SEC 9-95-71