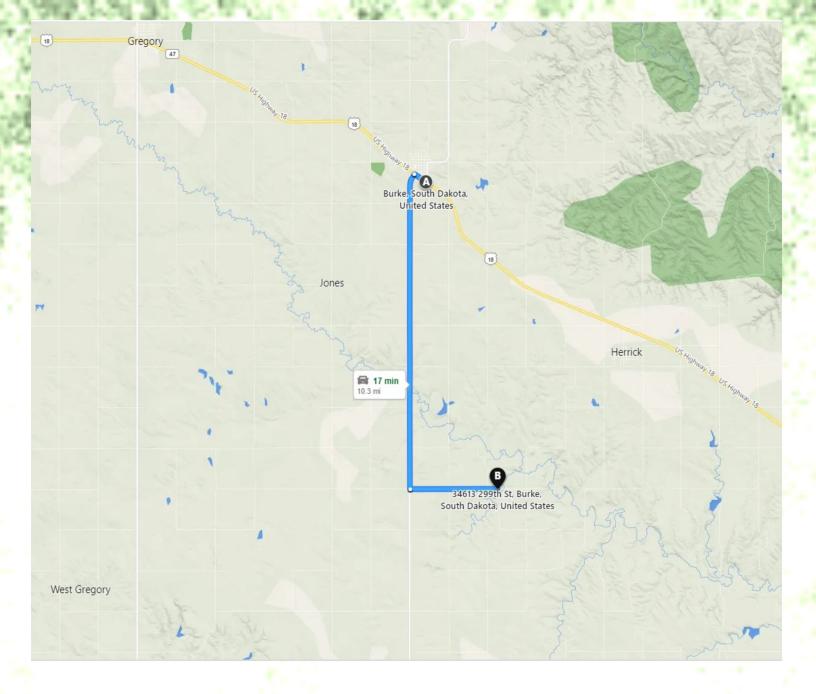

## From Burke, South Dakota

- 1. Turn south on SD-47 for 7.7 miles
- 2. Turn left (east) on 299th Street (gravel road)
- 3. Travel 2.2 miles and the parcel is on the right