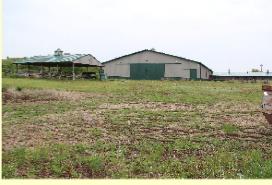

A horse riding/care facility has a large, professional horse riding arena with horse stalls. The two large arenas have sandy floors while the rest is concrete. Also on this parcel is a covered horseworking building and a large machine shed all on 14.19 acres. There is a place to put a home on this property with water, electricity, and a septic system.

HORSE-RIDING ARENA: with stalls with heat and electricity (30,000 sq ft - riding arena) (3888 sq ft - stalls)

COVERED HORSE WORKING BUILDING: 40' X 30' (1200 sq ft)

MACHINE SHED: 90' X 60' (5400 sq ft)

LEGAL: LOT B KOUPAL FIRST SUBD IN NW4 of SEC 9-95-71