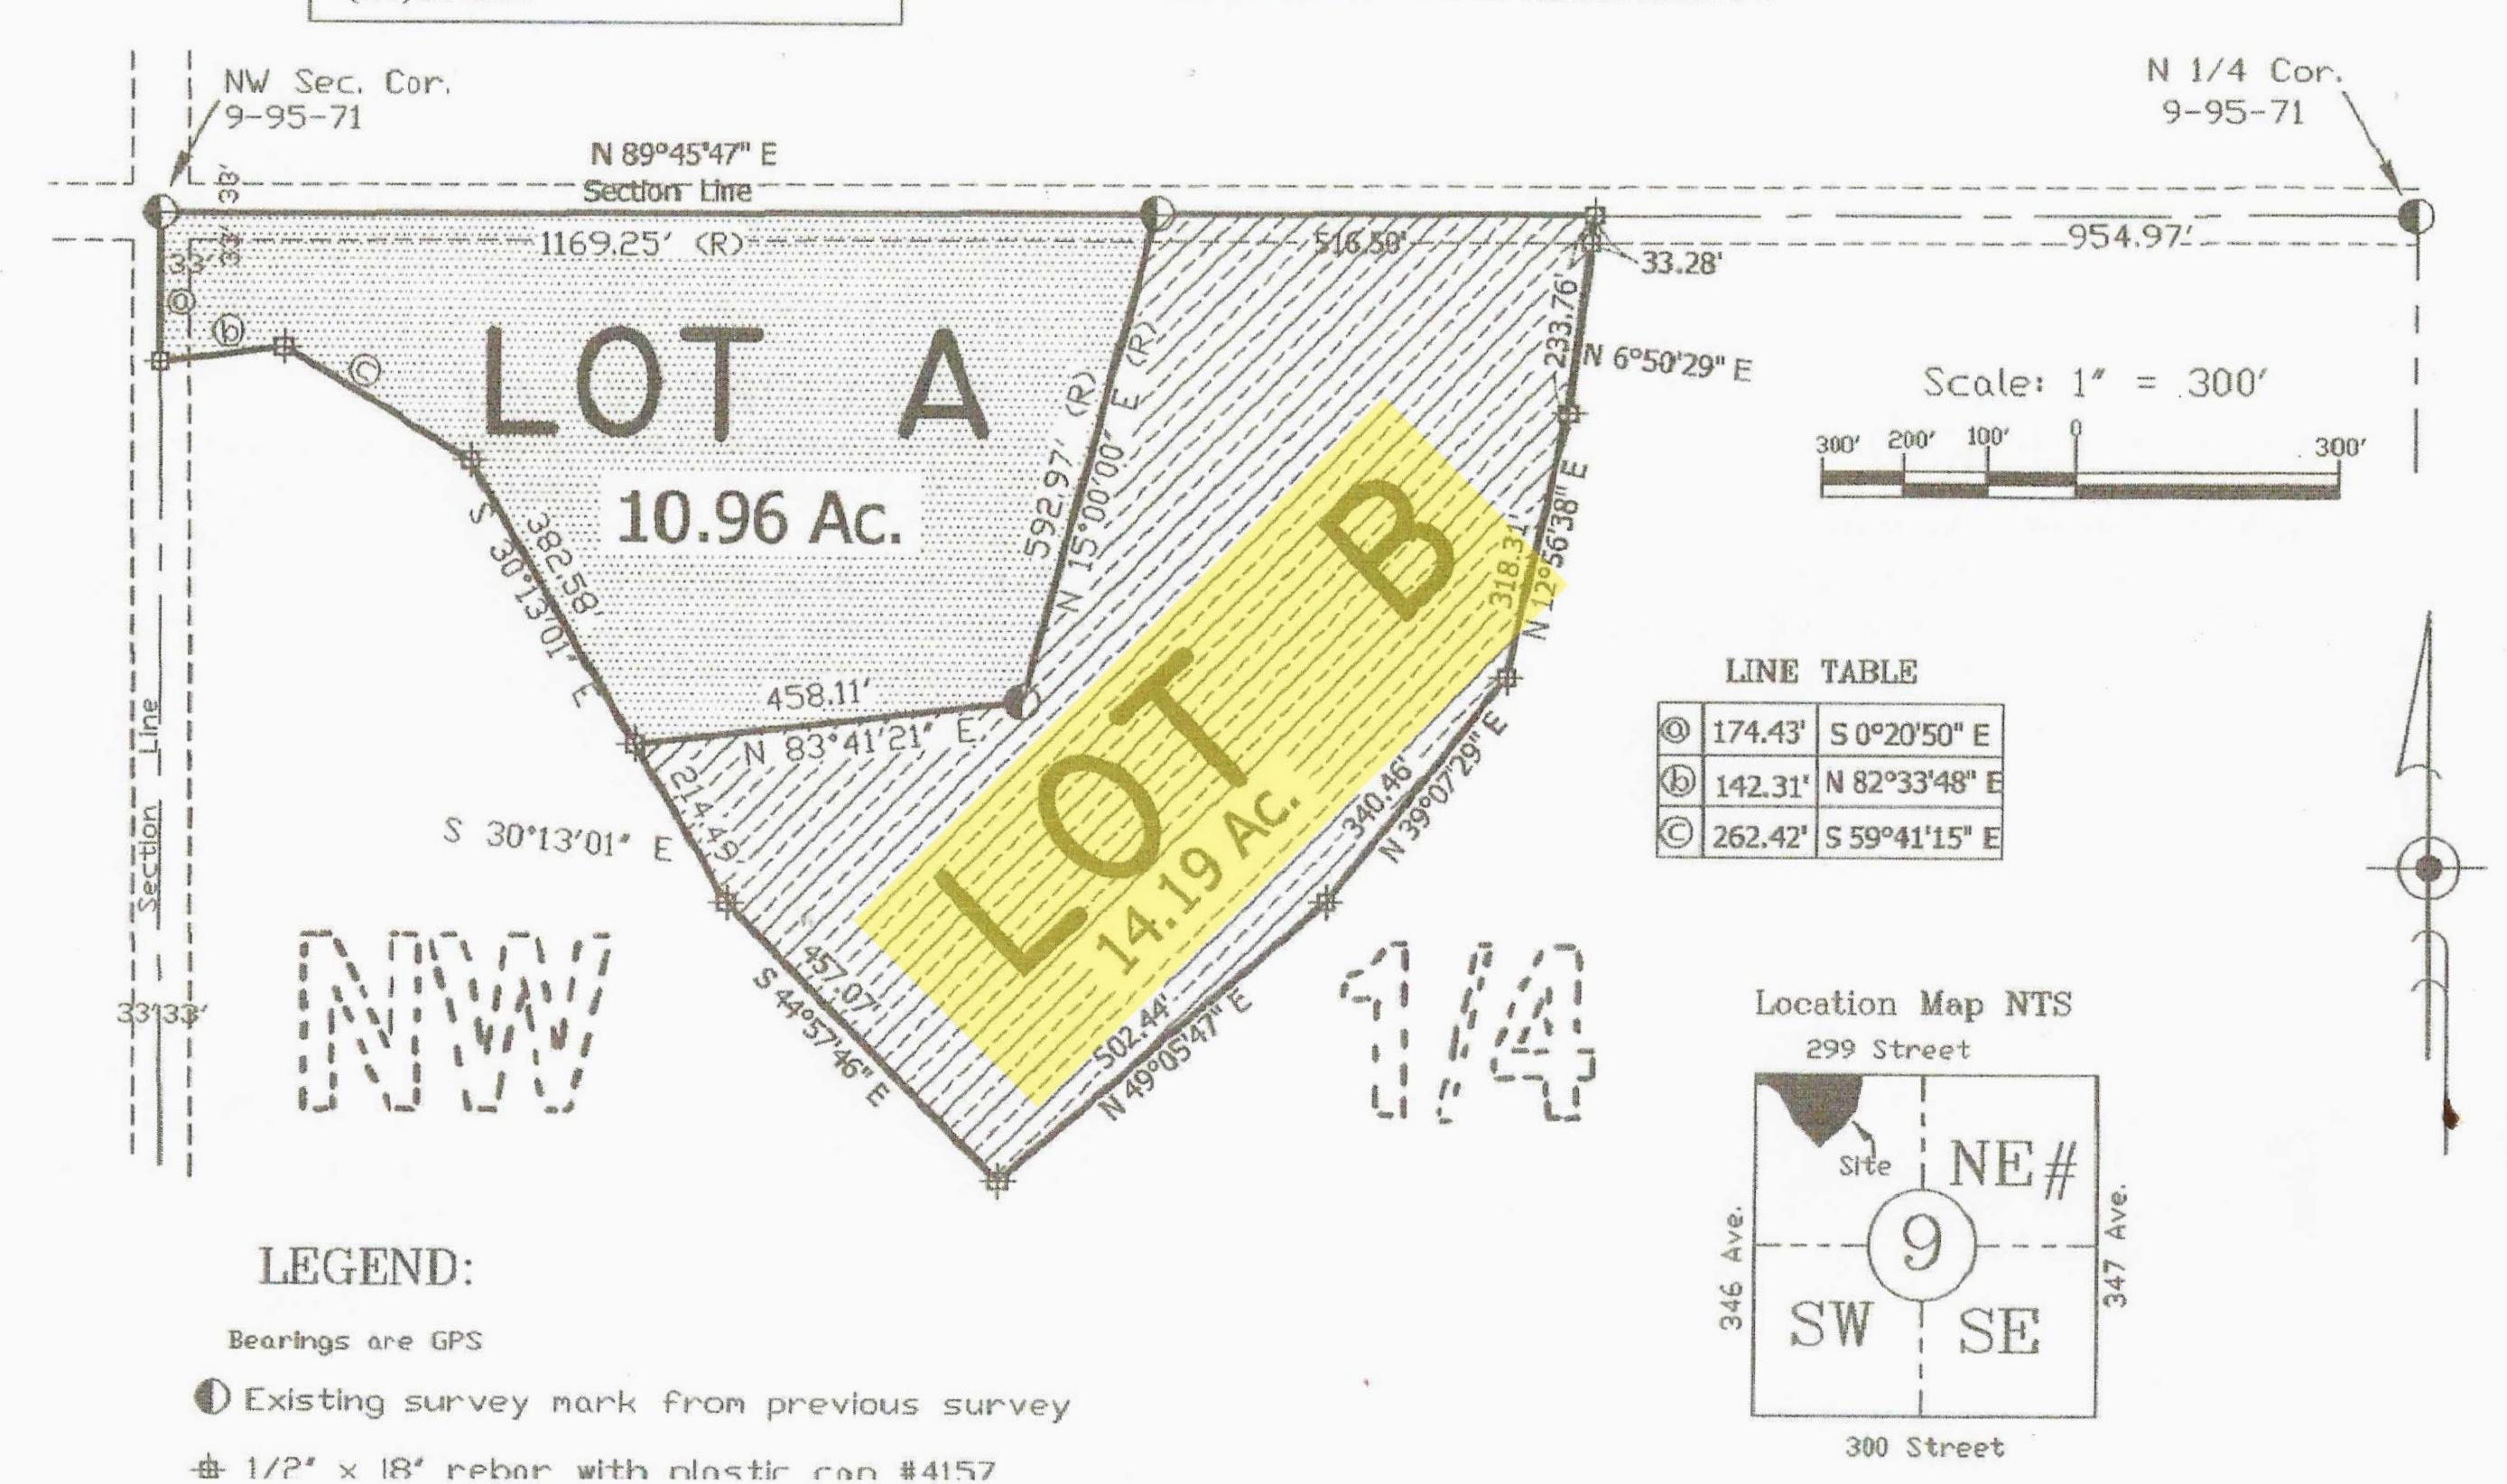

HORSE-RIDING ARENA: with stalls with heat and electricity (30,000 sq ft - riding arena) (3888 sq ft - stalls)

COVERED HORSE WORKING BUILDING: 40' X 30' (1200 sq ft)

MACHINE SHED: 90' X 60' (5400 sq ft)

LEGAL: LOT B KOUPAL FIRST SUBD IN NW4 of SEC 9-95-71

## Plat of Lots A and B, KOUPAL FIRST SUBDIVISION

Located in the NW 1/4 of Section 9, T 95 N, R 71 W of the 5th P.M.

This document prepared by:
Emmett Kotrba, Registered Land Surveyor
PO Box 322
Gregory, SD 57533
(605) 835-8278

Gregory County, SD

NOTE:

This Plat vacates the Previous Plat of J.D. McCoy's First Addition See Owners Certificates for vacation statement.

| 53967.03 Loc 87-09-02 |             |           | ACTIVE      | BILLING I | NQ - Energy | & Charge | History |
|-----------------------|-------------|-----------|-------------|-----------|-------------|----------|---------|
| HAIAR, CODY           |             |           | 3           |           | 5           | 6        | 7       |
|                       | 1           | 2         | 0.00        | 4/20/22   | 3/18/22     | 2/18/22  | 1/19/22 |
| Rdg Date              | 7/19/22     | 6/19/22   | 5/19/22     |           | 17520       | 15460    | 13140   |
| Reading               | 23020       | 21290     | 20580       | 19500     |             | T2400    | Ü       |
| Batch #               | T           | U         | Λ           | T         | X           |          | X       |
| Rdg Code              | X           | Х         | X           | X         | X           | X        | Λ       |
| Min Bill Co           | ì           |           |             |           |             |          | 0.400   |
| KWH                   | 1730        | 710       | 1080        | 1980      | 2060        | 2320     | 2480    |
| Dem (KW)              | 0.0         | 0.0       | 0.0         | 0.0       | 0.0         | 0.0      | 0.0     |
| S/L KWH               | 0           | 0         | 0           | 0         | 0           | 0        | 0       |
| KWH Chq               | 168.06      | 84.42     | 114.76      | 188.56    | 195.12      | 216.44   | 229.56  |
| Dem Chg               | 0.00        | 0.00      | 0.00        | 0.00      | 0.00        | 0.00     | 0.00    |
| S/L Chq               | 0.00        | 0.00      | 0.00        | 0.00      | 0.00        | 0.00     | 0.00    |
| Off Peak\$            | 0.00        | 0.00      | 0.00        | 0.00      | 0.00        | 0.00     | 0.00    |
| PwrCstAdj             | 0.00        | 0.00      | 0.00        | 0.00      | 0.00        | 0.00     | 0.00    |
| Sales Tax             | 7.56        | 3.80      | 5.16        | 8.49      | 0.000       | 9.74     | 10.33   |
| Penalty \$            | 0.00        | 0.00      | 0.00        | 0.00      |             | 0.00     | 0.00    |
| Mtr Rd Chg            | 0.00        | 0.00      | 0.00        | 0.00      | 0.00        | 0.00     | 0.00    |
| Other                 | 0.00        | 0.00      | 0.00        | 0.00      | 0.00        | 0.00     | 0.00    |
|                       | 175.62      | 88,22     | 119.92      | 197.05    |             | 226.18   | 239.89  |
| Payments              | 0.00        | 0.00      | 0.00        | 0.00      |             | 0.00     | 0.00    |
| Mnth Totl             | 0.00        | 0.00      | 0.00        | 0.00      |             | 0.00     | 0.00    |
| Balance<br>F1=LI      |             |           | 70.10       | =GENERAL  |             |          |         |
| t T-TT                | OT ACKEDINA | T T TILLY | To Tr 11/21 |           |             |          |         |