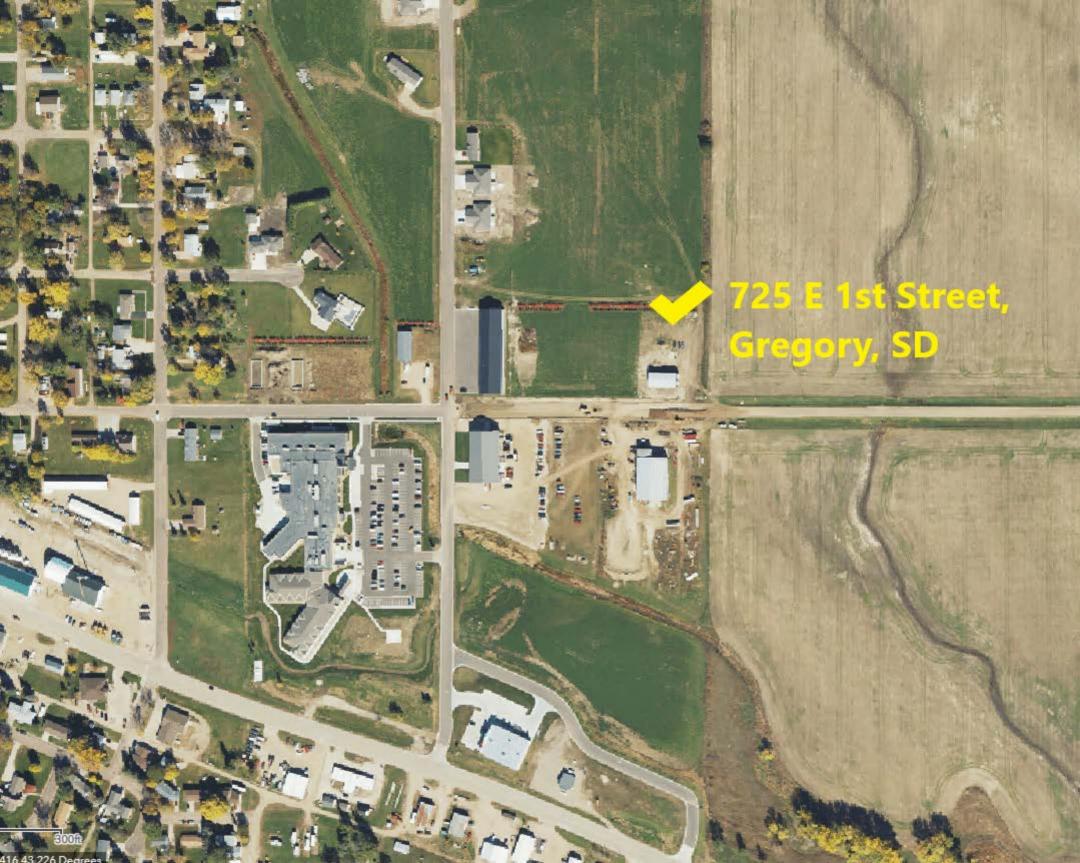

## 725 E 1st Street, Gregory, SD Commercial Building

Looking for the perfect workshop space? Look no further!

This new steel-framed shop, located at 725 East Ist Street in Gregory, SD, offers an ideal combination of space, functionality, and convenience. Situated in a commercial zone (NA-D1), this property is primed for business activities, whether it's for personal projects or professional endeavors