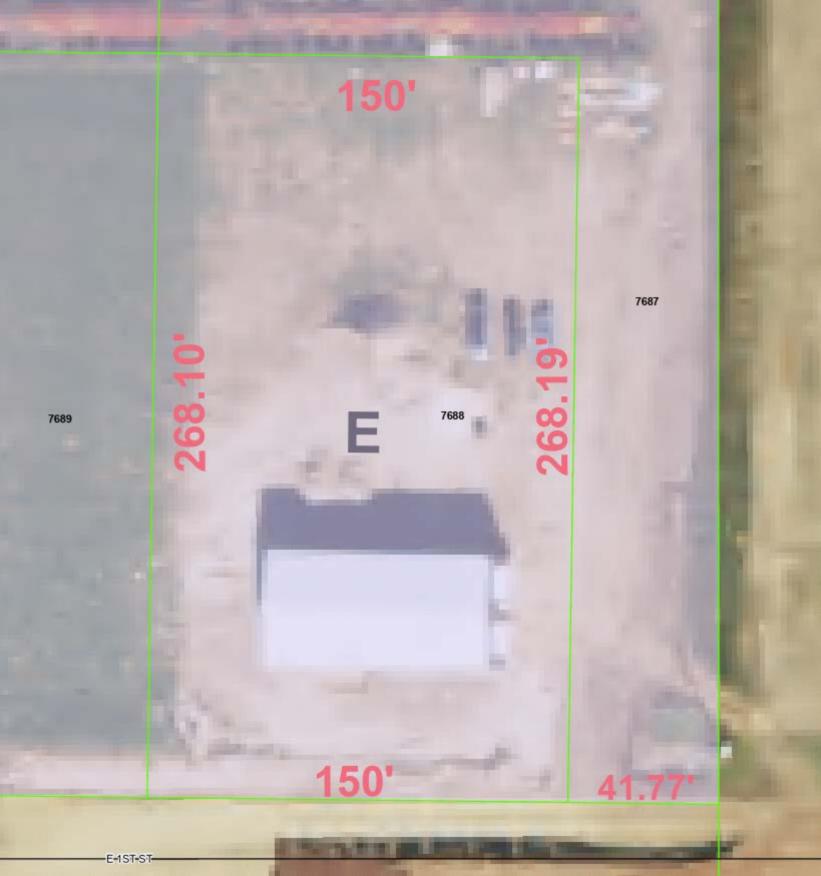

Spanning an impressive lot size of 175' x 295' square feet, there's plenty of room for expansion or outdoor work areas. The 40' x 80' steel-framed structure features two 12' x 12' shop doors, two walk-in doors, and two windows, providing easy access and ample natural light. With 16' sidewalls, you'll have the vertical space needed for equipment in storage, and more.

## GREGORY COUNTY WEB VEIWER

This map is intended for general planning purposes only. District III and Gregory County makes no claims, representations, and warranties regarding the accuracy of the data