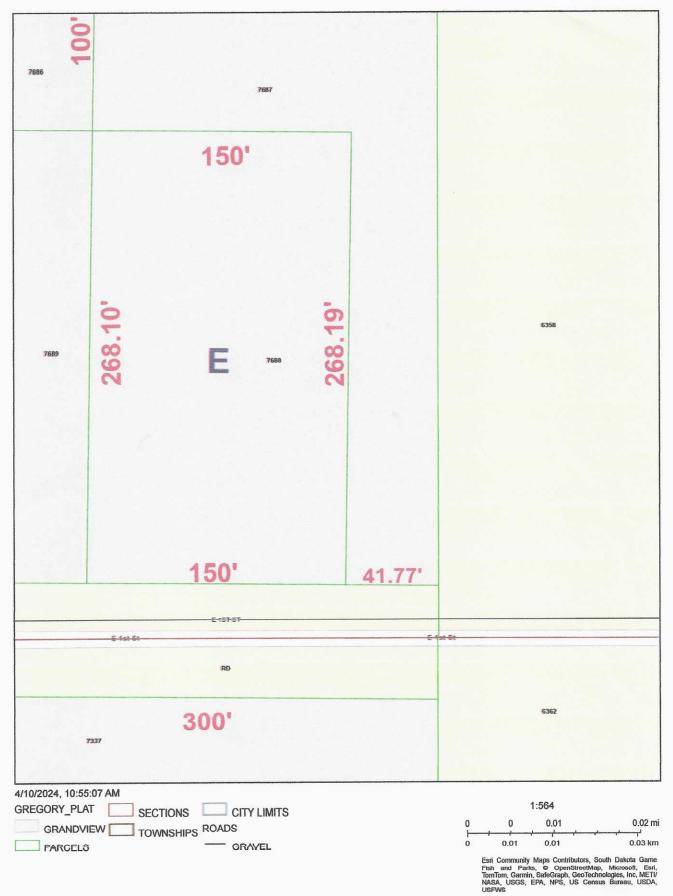

Spanning an impressive lot size of 175' x 295' square feet, there's plenty of room for expansion or outdoor work areas. The 40' x 80' steel-framed structure features two 12' x 12' shop doors, two walk-in doors, and two windows, providing easy access and ample natural light. With 16' sidewalls, you'll have the vertical space needed for equipment in storage, and more.