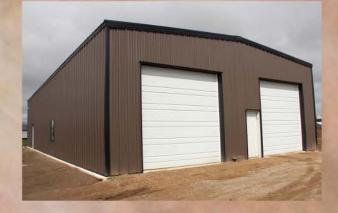

## 725 E 1st Street, Gregory, SD Commercial Building

Looking for the perfect workshop space? Look no further!

This new steel-framed shop, located at 725 East Ist Street in Gregory, SD, offers an ideal combination of space, functionality, and convenience. Situated in a commercial zone (NA-D1), this property is primed for business activities, whether it's for personal projects or professional endeavors

Spanning an impressive lot size of 175' x 295' square feet, there's plenty of room for expansion or outdoor work areas. The 40' x 80' steel-framed structure features two 12' x 12' shop doors, two walk-in doors, and two windows, providing easy access and ample natural light. With 16' sidewalls, you'll have the vertical space needed for equipment in storage, and more.