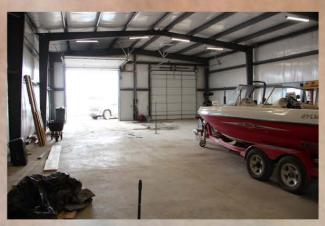

Spanning an impressive lot size of 175' x 295' square feet, there's plenty of room for expansion or outdoor work areas. The 40' x 80' steel-framed structure features two 12' x 12' shop doors, two walk-in doors, and two windows, providing easy access and ample natural light. With 16' sidewalls, you'll have the vertical space needed for equipment in storage, and more.