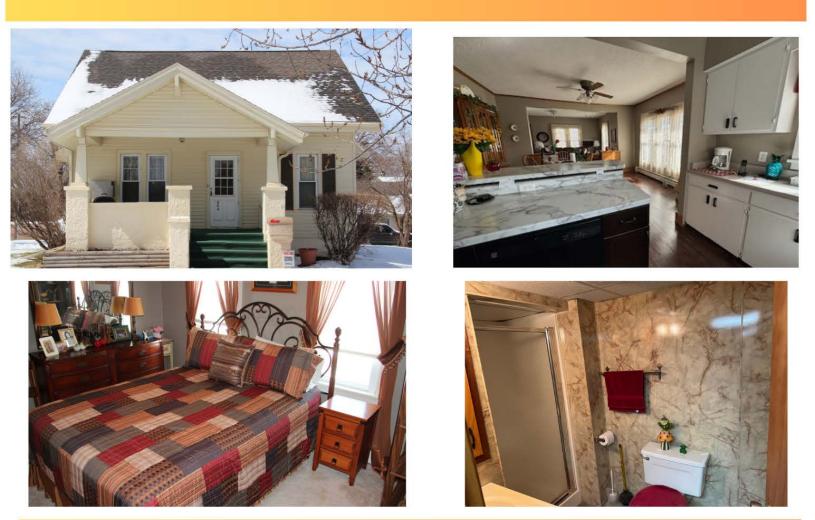

# 804 N Main Street, Gregory, South Dakota

# **HOUSE FOR SALE**

# **OFFERED AT \$214,000**

This updated 3-bedroom, 2-bath home blends historic charm with modern convenience. With 1,352 sq. ft. of living space, it features a spacious main-level primary bedroom and two cozy upstairs bedrooms. A 2016 remodel on the main level with added built-ins, newer windows, and thoughtful upgrades.

Enjoy the 128 sq. ft. open front porch and the generous 100' x 210' lot. The finished 338 sq. ft. basement offers extra storage or flexible living space. Equipped with electric hot water baseboard heating and window cooling, plus a recently replaced asphalt roof for added peace of mind.

A second home is on the back of the property for use as a guest house, a rental property, or a home studio.

SELLER'S PROPERTY CONDITION DISCLOSURE STATEMENT **RESIDENTIAL-SDCL 43-4-44** either Plomarzn hurt's Kellie Stukel Seller(s) Wades **Property Address** 