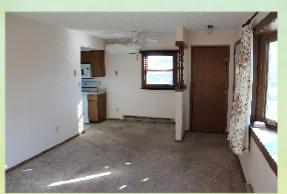

garage/shop (18' X 25') with electricity

EXTERIOR: Vinyl, chain-link fence in backyard

ROOF: Asphalt shingles (2018)

INTERIOR: Bay window, newer windows (2018), galley

kitchen, clean home