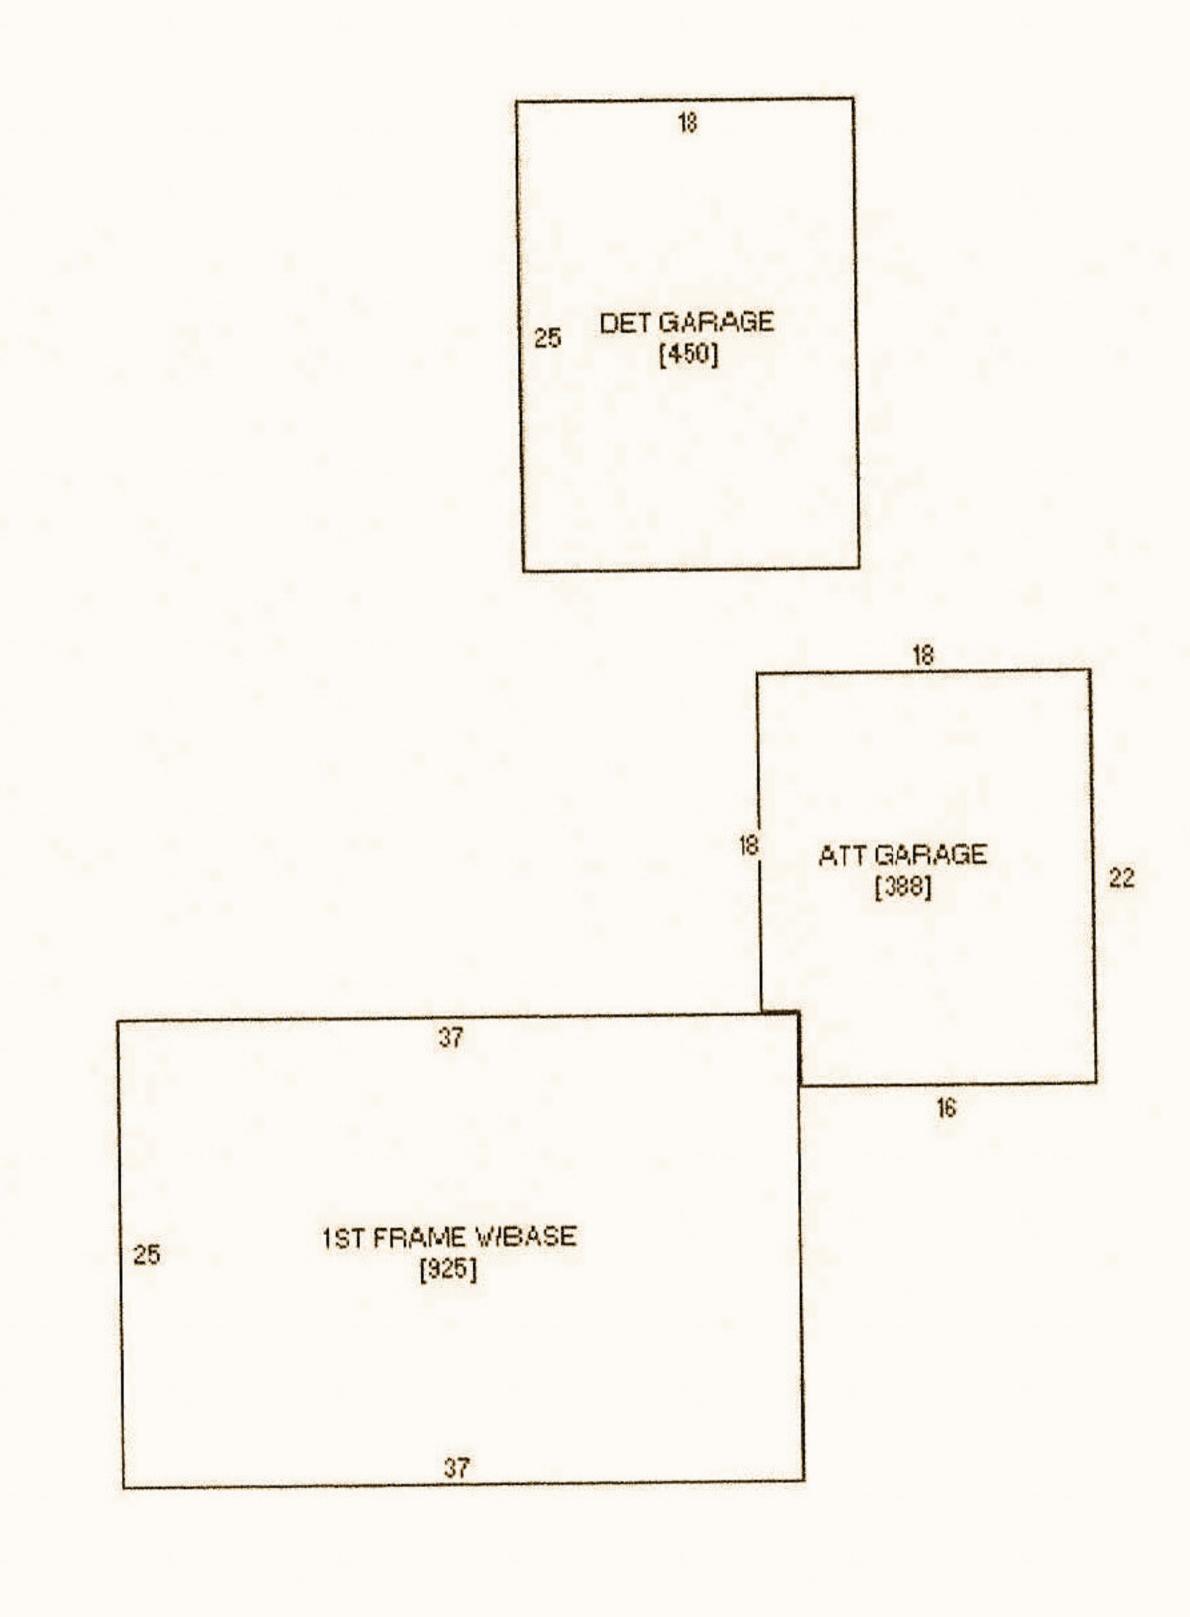

# 822 E. 4th Street, Winner, SD 149,000

HOME TYPE: 1 story frame

YEAR: 1955

LIVING AREA (SIZE): 925 sq ft

BASEMENT: Finished, full (925 sq ft)

LOT: 90' X 140' (12,600 sq ft)

DECK: Back deck, concrete patio

GARAGE: 1 attached (16' X 22'), 1 newer detached metal

garage/shop (18' X 25') with electricity

EXTERIOR: Vinyl, chain-link fence in backyard

ROOF: Asphalt shingles (2018)

INTERIOR: Bay window, newer windows (2018), galley

kitchen, clean home