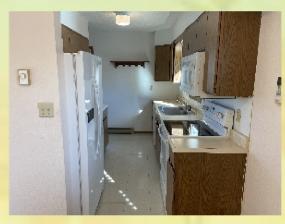

garage/shop (18' X 25') with electricity

EXTERIOR: Vinyl, chain-link fence in backyard

ROOF: Asphalt shingles (2018)

INTERIOR: Bay window, newer windows (2018), galley

kitchen, clean home