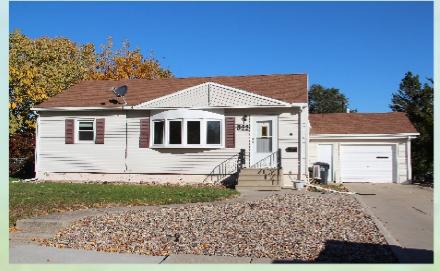

# 822 E. 4th Street, Winner, SD 149,000

HOME TYPE: 1 story frame

YEAR: 1955

LIVING AREA (SIZE): 925 sq ft

BASEMENT: Finished, full (925 sq ft)

LOT: 90' X 140' (12,600 sq ft)

DECK: Back deck, concrete patio

GARAGE: 1 attached (16' X 22'), 1 newer detached metal

garage/shop (18' X 25') with electricity

EXTERIOR: Vinyl, chain-link fence in backyard

ROOF: Asphalt shingles (2018)

INTERIOR: Bay window, newer windows (2018), galley

kitchen, clean home

# OF BEDROOMS: 2 bedrooms (main level), 1 large

bedroom with walk-in closet

# OF BATHS: 1 full bath

PERSONAL PROPERTY: Refrigerator, dishwasher,

microwave, range/oven, washer, dryer (all appliances stay

2018)

**HEATING**: Electric baseboard

COOLING: Ductless mini-splitter, ceiling fans

WATER HEATER: Electric

SYSTEMS: 220, sump pump