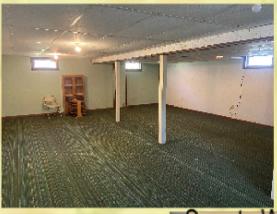

# 822 E. 4th Street, Winner, SD 149,000

HOME TYPE: 1 story frame

YEAR: 1955

LIVING AREA (SIZE): 925 sq ft

BASEMENT: Finished, full (925 sq ft)

LOT: 90' X 140' (12,600 sq ft)

DECK: Back deck, concrete patio

GARAGE: 1 attached (16' X 22'), 1 newer detached metal