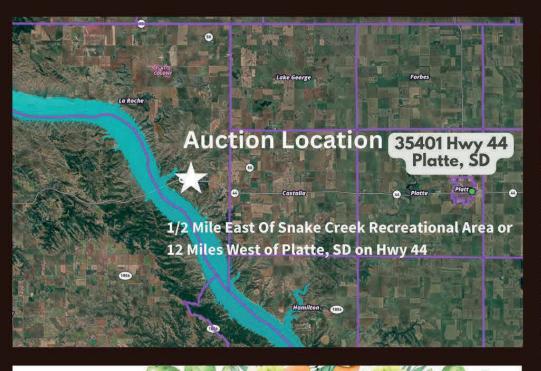

Lin Shippy 605-351-4656 Rick Shippy 605-840-2735 Steve Steinke 605-999-5559

Auction Location: 35401 US Hwy 44, Platte, SD ½ Mile East of Snake Creek Recreation Area