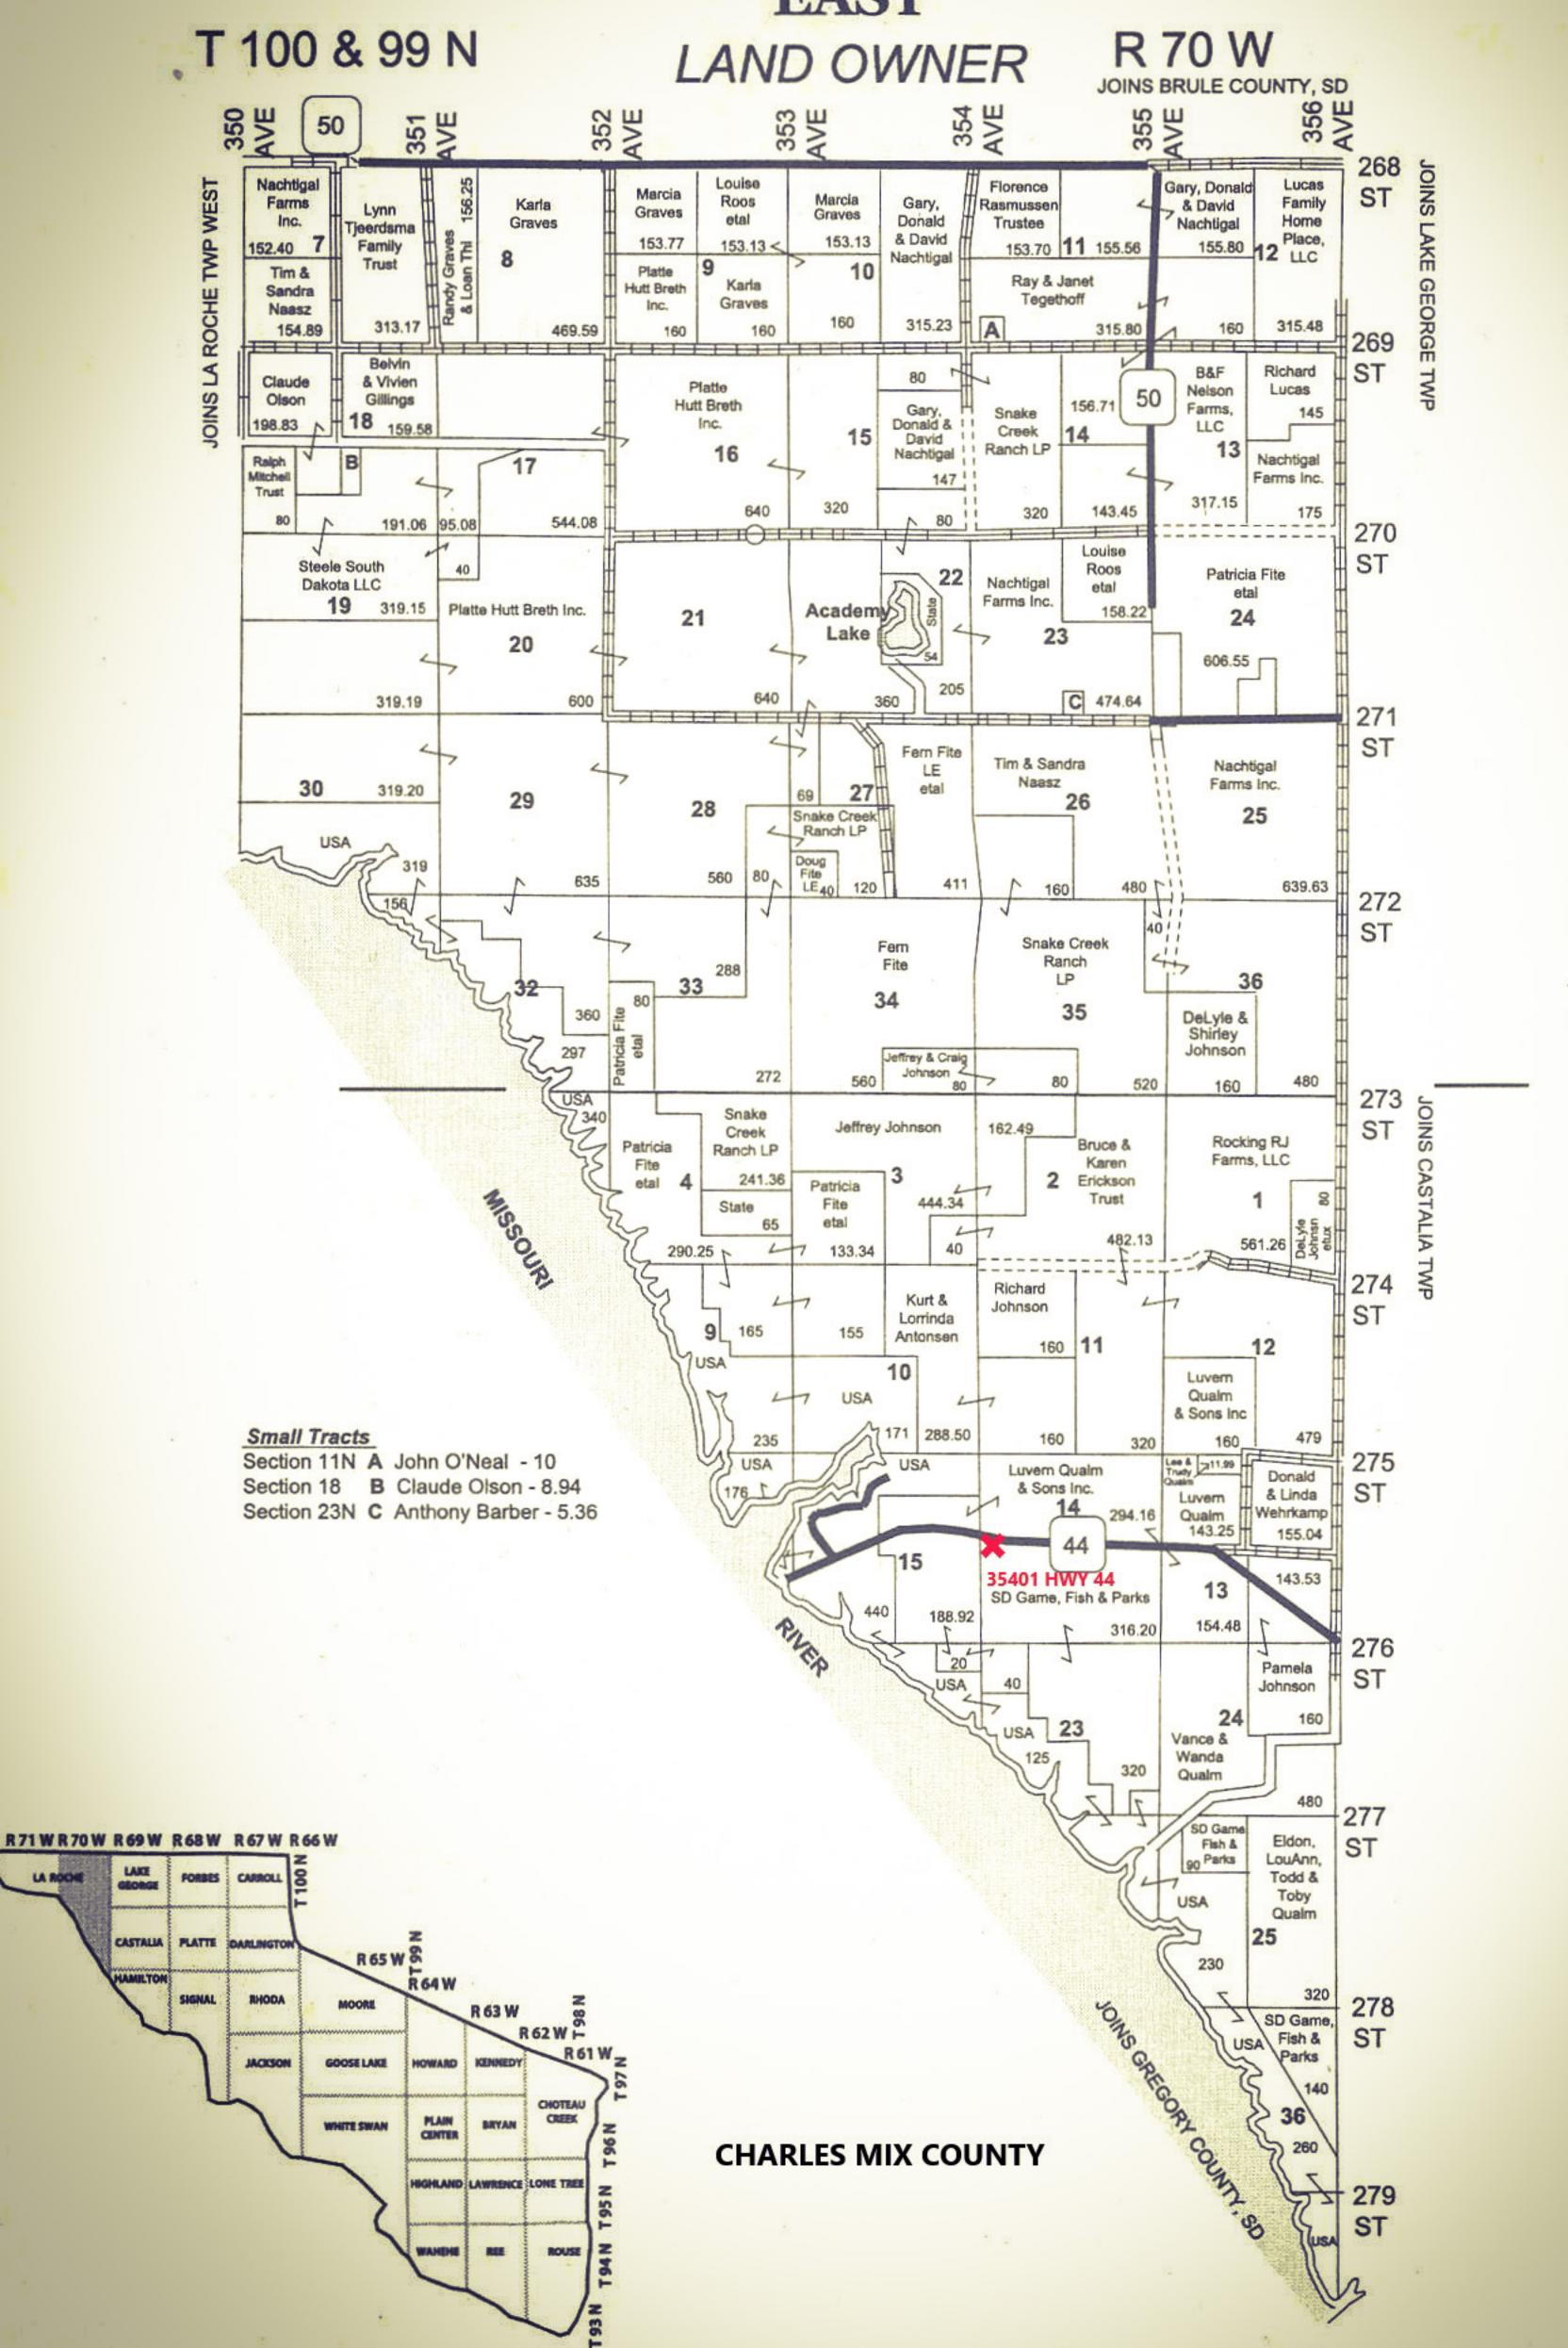

OPEN HOUSE:
SATURDAY
MAY 17
11:00 TO 1:00



Saturday, May 31, 2025 at 2:00 pm (CDT)
Viewing & registration on May 31 from noon to 2:00

Brad Gran, AUCTIONEER 605-208-5671

online bidding go to: gran.auctioneersoftware.com



Lin Shippy 605-351-4656 Rick Shippy 605-840-2735 Steve Steinke 605-999-5559



Auction Location: 35401 US Hwy 44, Platte, SD ½ Mile East of Snake Creek Recreation Area



# LA ROCHE TWP EAST



# SELLER'S PROPERTY CONDITION DISCLOSURE STATEMENT

RESIDENTIAL – SDCL 43-4-44

| Selle      | er(s)                                                                                                                                        | Loy                                                            | GRAY                                                             | <i>!</i>                                            |          |        |                |                    |