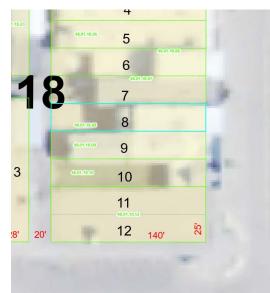

<u>Utility Easement</u> – A 500 +/- SF parcel described as the West Ten (W10') Feet of Lots Eight (8) and Nine (9), Block Eighteen (18) of the Original Townsite of Winner, Tripp County, South Dakota, as set out in Book 1 of Plats on page 1.

In witness whereof, I hereunto set my hand and official seal.

Notary Public - State of South Dakota My Commission Expires:

:SS

| Taxpayer Information                                               | 48.01.18.09                  |
|--------------------------------------------------------------------|------------------------------|
| Deed Holder<br>CITY OF WINNER A SD MUNICIPAL CORP                  | 4001 10.00 4                 |
| Mailing Address<br>325 S. MONROE STREET, STE 118<br>WINNER SD57580 | 6<br>18<br>7<br>8            |
| Property Address                                                   | anao 9                       |
| Address<br>333 MAIN                                                | 13 10                        |
| Section - Township - Range                                         | 28' 20' 12 140' <sup>k</sup> |