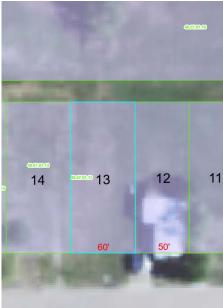

<u>Sanitary Sewer Easement</u> – A 6,507  $\pm$  SF parcel located in Lot "E" in the Northwest Addition to the Townsite of Winner, Tripp County, South Dakota, less the South 140 feet of Lot "E"; as shown on Exhibit A.

## 48.07.01.13

|                   | Parcel Information                                                                             |                                                   |
|-------------------|------------------------------------------------------------------------------------------------|---------------------------------------------------|
| Additional Owners | Legal Description<br>Lot 13, A SUBDIV. OF<br>LOT B, BLOCK<br>1,NORTH- WEST ADDN<br>WINNER CITY | Deeded Acres 0<br>\$ Per Acre<br>Tax District 485 |
|                   | Assessor Information                                                                           |                                                   |
|                   | Year                                                                                           |                                                   |
|                   | 2024                                                                                           |                                                   |
| NAD               | \$5,400                                                                                        |                                                   |
|                   | \$0                                                                                            |                                                   |
|                   | \$0                                                                                            |                                                   |
|                   | \$0                                                                                            |                                                   |
|                   | \$0                                                                                            |                                                   |
| Total             | \$5,400                                                                                        |                                                   |

| PDF+PIN: 048+48.07.01.130000            | Tripp Cou                     | unty               | Mon, 7/15/2024, 3:30 PM Page 1 |
|-----------------------------------------|-------------------------------|--------------------|--------------------------------|
| 414 WEST 1ST,                           | Deed: CITY OF WINNER          | Map Area: Winner-R | Checks/Tags:                   |
|                                         | Contract:                     | Route:             | Lister/Date:                   |
|                                         | CID#:                         | Tax Dist: [EMPTY]  | Review/Date:                   |
|                                         | DBA:                          | Plat Page:         | Entry Status: Inspected        |
| D / Rural / Exempt                      | MLS:                          | Subdiv: [NONE]     |                                |
| Legal: LOT 13, A SUBDIV. OFLOT B, BLOCK | 1,NORTH- WEST ADDNWINNER CITY |                    |                                |

|            |          |       |        |          |          |      |          |         | La                     | nd                            |        |        |            |      |     |  |  |  |
|------------|----------|-------|--------|----------|----------|------|----------|---------|------------------------|-------------------------------|--------|--------|------------|------|-----|--|--|--|
| Land Basis | Front    | Rear  | Side 1 | Side 2   | R. Lot   | SI   | F        | Acres   |                        |                               |        |        |            |      |     |  |  |  |
| FF Main    | 60.00    | 60.00 | 140.00 | 140.00   | 0.00     |      |          |         |                        |                               |        |        |            |      |     |  |  |  |
| Sub Total  |          |       |        |          |          | 8    | 3,400.00 | 0.19    | 3                      |                               |        |        |            |      |     |  |  |  |
| Grand Tota | 1        |       |        |          |          | 8    | 3,400.00 | 0.19    | 3                      |                               |        |        |            |      |     |  |  |  |
|            | Street   |       |        |          | Utilitie | es   |          |         | Zoning                 |                               |        |        |            | Land | Use |  |  |  |
| FF Main    | None     |       |        |          | None     |      |          |         | Not App                | Not Applicable Not Applicable |        |        |            |      |     |  |  |  |
|            |          | Sales |        |          |          |      |          | Buildin | <mark>g Permits</mark> | Permits Values                |        |        |            |      |     |  |  |  |
| Date       | \$ Amoun | t NƯ  | ГC     | Recordin | g        | Date | Numbe    | r Tag   | \$ Amount              | F                             | Reason | Туре   | Full & Tru | ie   |     |  |  |  |
|            |          |       |        |          |          |      |          |         |                        |                               |        | Ag     |            |      |     |  |  |  |
|            |          |       |        |          |          |      |          |         |                        |                               |        | NA     |            |      |     |  |  |  |
|            |          |       |        |          |          |      |          |         |                        | 00                            |        |        |            |      |     |  |  |  |
|            |          |       |        |          |          |      |          |         |                        |                               |        | Exempt |            |      |     |  |  |  |
|            |          |       |        |          |          |      |          |         |                        |                               |        | Total  |            |      |     |  |  |  |