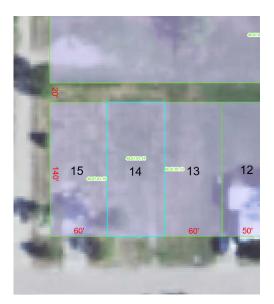

### 48.07.01.14

|                   | Parcel Information                                                                             |                                                     |
|-------------------|------------------------------------------------------------------------------------------------|-----------------------------------------------------|
| Additional Owners | Legal Description<br>LOT 14, A SUBDIV. OF<br>LOT B, BLOCK 1,<br>NORTH WEST<br>ADDN,WINNER CITY | Deeded Acres 0<br>\$ Per Acre<br>Tax District 48592 |
|                   | Assessor Information                                                                           |                                                     |
|                   | Year                                                                                           |                                                     |
|                   | 2024                                                                                           |                                                     |
| NAD               | \$4,500                                                                                        |                                                     |
|                   | \$0                                                                                            |                                                     |
|                   | \$0                                                                                            |                                                     |
|                   | \$0                                                                                            |                                                     |
|                   | \$0                                                                                            |                                                     |
| Total             | \$4,500                                                                                        |                                                     |

## 48.07.01.13

|                   | Parcel Information                                                                             |                                                   |
|-------------------|------------------------------------------------------------------------------------------------|---------------------------------------------------|
| Additional Owners | Legal Description<br>Lot 13, A SUBDIV. OF<br>LOT B, BLOCK<br>1,NORTH- WEST ADDN<br>WINNER CITY | Deeded Acres 0<br>\$ Per Acre<br>Tax District 485 |
|                   | Assessor Information                                                                           |                                                   |
|                   | Year                                                                                           |                                                   |
|                   | 2024                                                                                           |                                                   |
| NAD               | \$5,400                                                                                        |                                                   |
|                   | \$0                                                                                            |                                                   |
|                   | \$0                                                                                            |                                                   |
|                   | \$0                                                                                            |                                                   |
|                   | \$0                                                                                            |                                                   |
| Total             | \$5,400                                                                                        |                                                   |