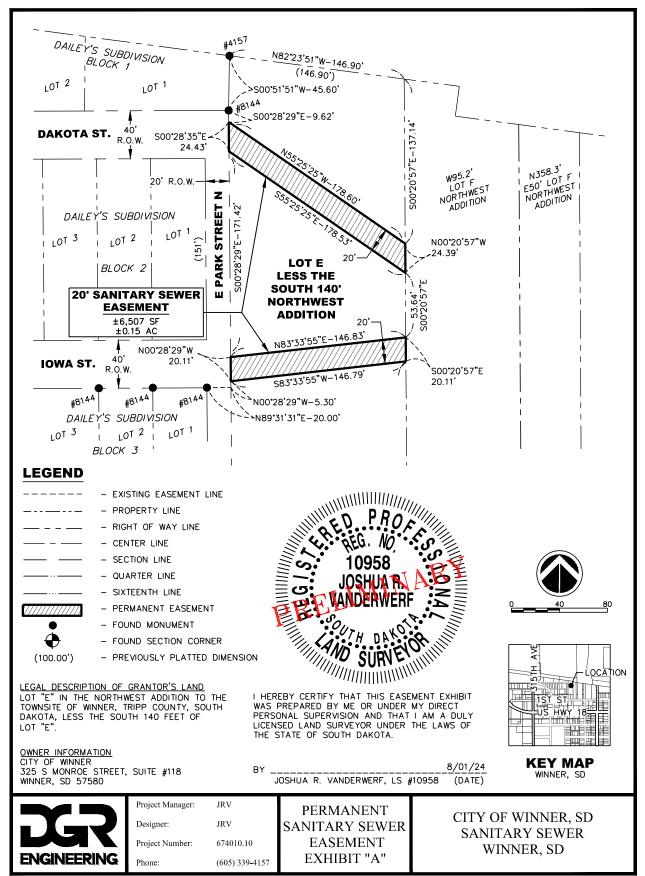

#### **SANITARY SEWER EASEMENT**

THIS EASEMENT is granted this \_\_\_\_\_\_day of \_\_\_\_\_\_, 20\_\_\_\_, by the City of Winner of <u>325 S. Monroe Street, Suite #118, Winner, SD 57580</u> being the current Owner of the below described real estate near the City of Winner, Tripp County, SD to the City of Winner, South Dakota (City).

WHEREAS, the City will construct and maintain sanitary sewer over, under, and upon the land belonging to the Owner, and the Owner will cooperate with the City in the construction of said sanitary sewer to its mutual benefit.

NOW THEREFORE, in consideration of the construction and maintenance of said sanitary sewer by the City, the Owner grants to the City the perpetual right and easement to construct, maintain, and repair said sanitary sewer over, under, and upon a permanent sanitary sewer easement as described in the following:

<u>Sanitary Sewer Easement</u> – A 6,507  $\pm$  SF parcel located in Lot "E" in the Northwest Addition to the Townsite of Winner, Tripp County, South Dakota, less the South 140 feet of Lot "E"; as shown on Exhibit A.