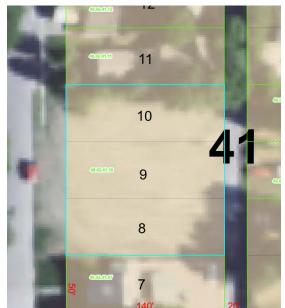

### 48.02.41.10

|                   | Parcel Information                                                          |                                           |
|-------------------|-----------------------------------------------------------------------------|-------------------------------------------|
| Additional Owners | Legal Description<br>LOTS 8-9-10, BLOCK<br>41 FIRST ADDITION<br>WINNER CITY | Deeded Acres0\$ Per AcreTax District48592 |
|                   | Assessor Information                                                        |                                           |
|                   | Year<br>2024                                                                |                                           |
| NAD               | \$19,500                                                                    |                                           |
|                   | \$0                                                                         |                                           |
|                   | \$0                                                                         |                                           |
|                   | \$0                                                                         |                                           |
|                   | \$0                                                                         |                                           |
| Total             | \$19,500                                                                    |                                           |

| PDF+PIN: 048+48.02.41.100000                  | Tripp Co             | unty               | Mon, 7/15/2024, 3:28 PM Page 1 |
|-----------------------------------------------|----------------------|--------------------|--------------------------------|
| 518 S LAMRO STREET, WINNER                    | Deed: CITY OF WINNER | Map Area: Winner-R | Checks/Tags:                   |
|                                               | Contract:            | Route: 000-000-000 | Lister/Date:                   |
|                                               | CID#:                | Tax Dist: [EMPTY]  | Review/Date:                   |
|                                               | DBA:                 | Plat Page:         | Entry Status:                  |
| D / Urban / Residential                       | MLS:                 | Subdiv: [NONE]     |                                |
| Legal: Lots 8-9-10, Block 41, First Addition, | Winner City          |                    |                                |

Legal: Lots 8-9-10, Block 41, First Addition, Winner City

|                                  |          |        |        |          |        |      |           |                |       | Lan       | d     |        |                |             |  |    |       |  |  |  |
|----------------------------------|----------|--------|--------|----------|--------|------|-----------|----------------|-------|-----------|-------|--------|----------------|-------------|--|----|-------|--|--|--|
| Land Basis                       | s Front  | Rear   | Side 1 | Side 2   | R. Lot |      | SF        | Acres          | ;     |           |       |        |                |             |  |    |       |  |  |  |
| FF Main                          | 150.00   | 150.00 | 140.00 | 140.00   | 0.00   |      |           |                |       |           |       |        |                |             |  |    |       |  |  |  |
| Sub Total                        |          |        |        |          |        |      | 21,000.00 | 0.4            | 82    |           |       |        |                |             |  |    |       |  |  |  |
| Grand Tota                       | al       |        |        |          |        |      | 21,000.00 | 0.4            | 82    |           |       |        |                |             |  |    |       |  |  |  |
| Street Utilities Zoning Land Use |          |        |        |          |        |      |           |                |       |           |       |        |                |             |  |    |       |  |  |  |
| FF Main                          | None     |        |        |          | None   |      |           |                | N     | lot Appli | cable |        | Not Applicable |             |  |    |       |  |  |  |
|                                  |          | Sales  |        |          |        |      |           | Buildi         | ng Pe | ermits    |       |        |                |             |  | Va | alues |  |  |  |
| Date                             | \$ Amour | t NƯ   | TC     | Recordin | g      | Date | Numbe     | e <b>r</b> Tag | \$ Ar | mount     | F     | Reason | Туре           | Full & True |  |    |       |  |  |  |
|                                  |          |        |        |          |        |      |           |                |       |           |       |        | Ag             |             |  |    |       |  |  |  |
|                                  |          |        |        |          |        |      |           |                |       |           |       |        | NA             | \$20,750    |  |    |       |  |  |  |
|                                  |          |        |        |          |        |      |           |                |       |           |       |        | 00             |             |  |    |       |  |  |  |
|                                  |          |        |        |          |        |      |           |                |       |           |       |        | Exempt         |             |  |    |       |  |  |  |
|                                  |          |        |        |          |        |      |           |                |       |           |       |        | Total          | \$20,750    |  |    |       |  |  |  |

<u>Utility Easement</u> – A 1,500 +/- SF parcel described as the East Ten Feet (E10') of Lots Eight (8), Nine (9), and Ten (10), Block Forty-one (41), First Addition to the City of Winner, Tripp County, South Dakota.