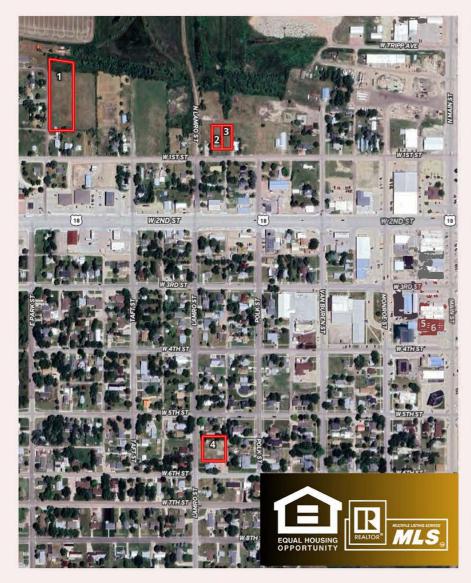

## AUCTION: CITY LOTS

**Live Auction Only** 

# SEPTEMBER 9, 2024

## MONDAY @ 1:00 PM At City Hall (325 S Monroe Street, Winner)

Parcel 1: 48070315 1st Street, 146' X 555'

Parcel 2: 48070114 1st Street, 60' X 140'

Parcel 3: 48070113 1st Street, 60' X 140'

Parcel 4: 48024110 Lamro Street, 150' X 140'

Parcel 5: 48011808 Main Street, 25' X 140'

Parcel 6: 48011809 Main Street, 25' X 140'

shippyrealty.com granauctions.com

| Taxpayer Information       |
|----------------------------|
| Deed Holder                |
| CITY OF WINNER             |
| Mailing Address            |
| Mailing Address            |
| 325 S MONROE #118          |
| WINNER SD57580             |
| Property Address           |
| Address                    |
|                            |
| Section - Township - Range |