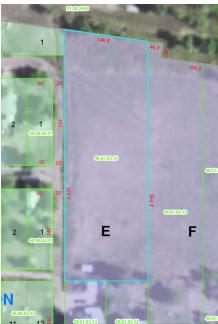

<u>Sanitary Sewer Easement</u> – A 6,507  $\pm$  SF parcel located in Lot "E" in the Northwest Addition to the Townsite of Winner, Tripp County, South Dakota, less the South 140 feet of Lot "E"; as shown on Exhibit A.

<u>Utility Easement</u> – A 1,500 +/- SF parcel described as the East Ten Feet (E10') of Lots Eight (8), Nine (9), and Ten (10), Block Forty-one (41), First Addition to the City of Winner, Tripp County, South Dakota.