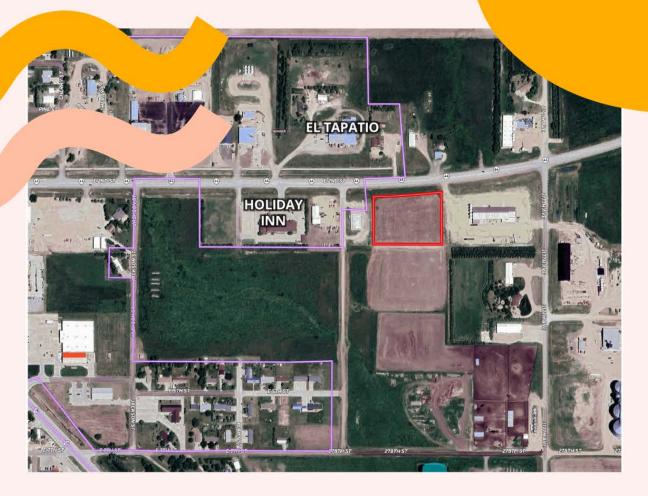

## 3 (+/-) ACRE COMMERCIAL LOT IN WINNER, SD

## \$315,000

A GRADED COMMERCIAL LOT WITH AN APPROACH ALONG HWY 44, OUTSIDE OF CITY LIMITS ON WINNER'S EAST SIDE. THE ROAD FRONTAGE IS 420 FEET.

GENEROUS LOT FOR FUTURE EXPANSION OR NEW CONSTRUCTION. 3 (+/-) ACRES. ALONG SD HWY 44 A MAJOR ROUTE FROM SIOUX FALLS, SD TO RAPID CITY,