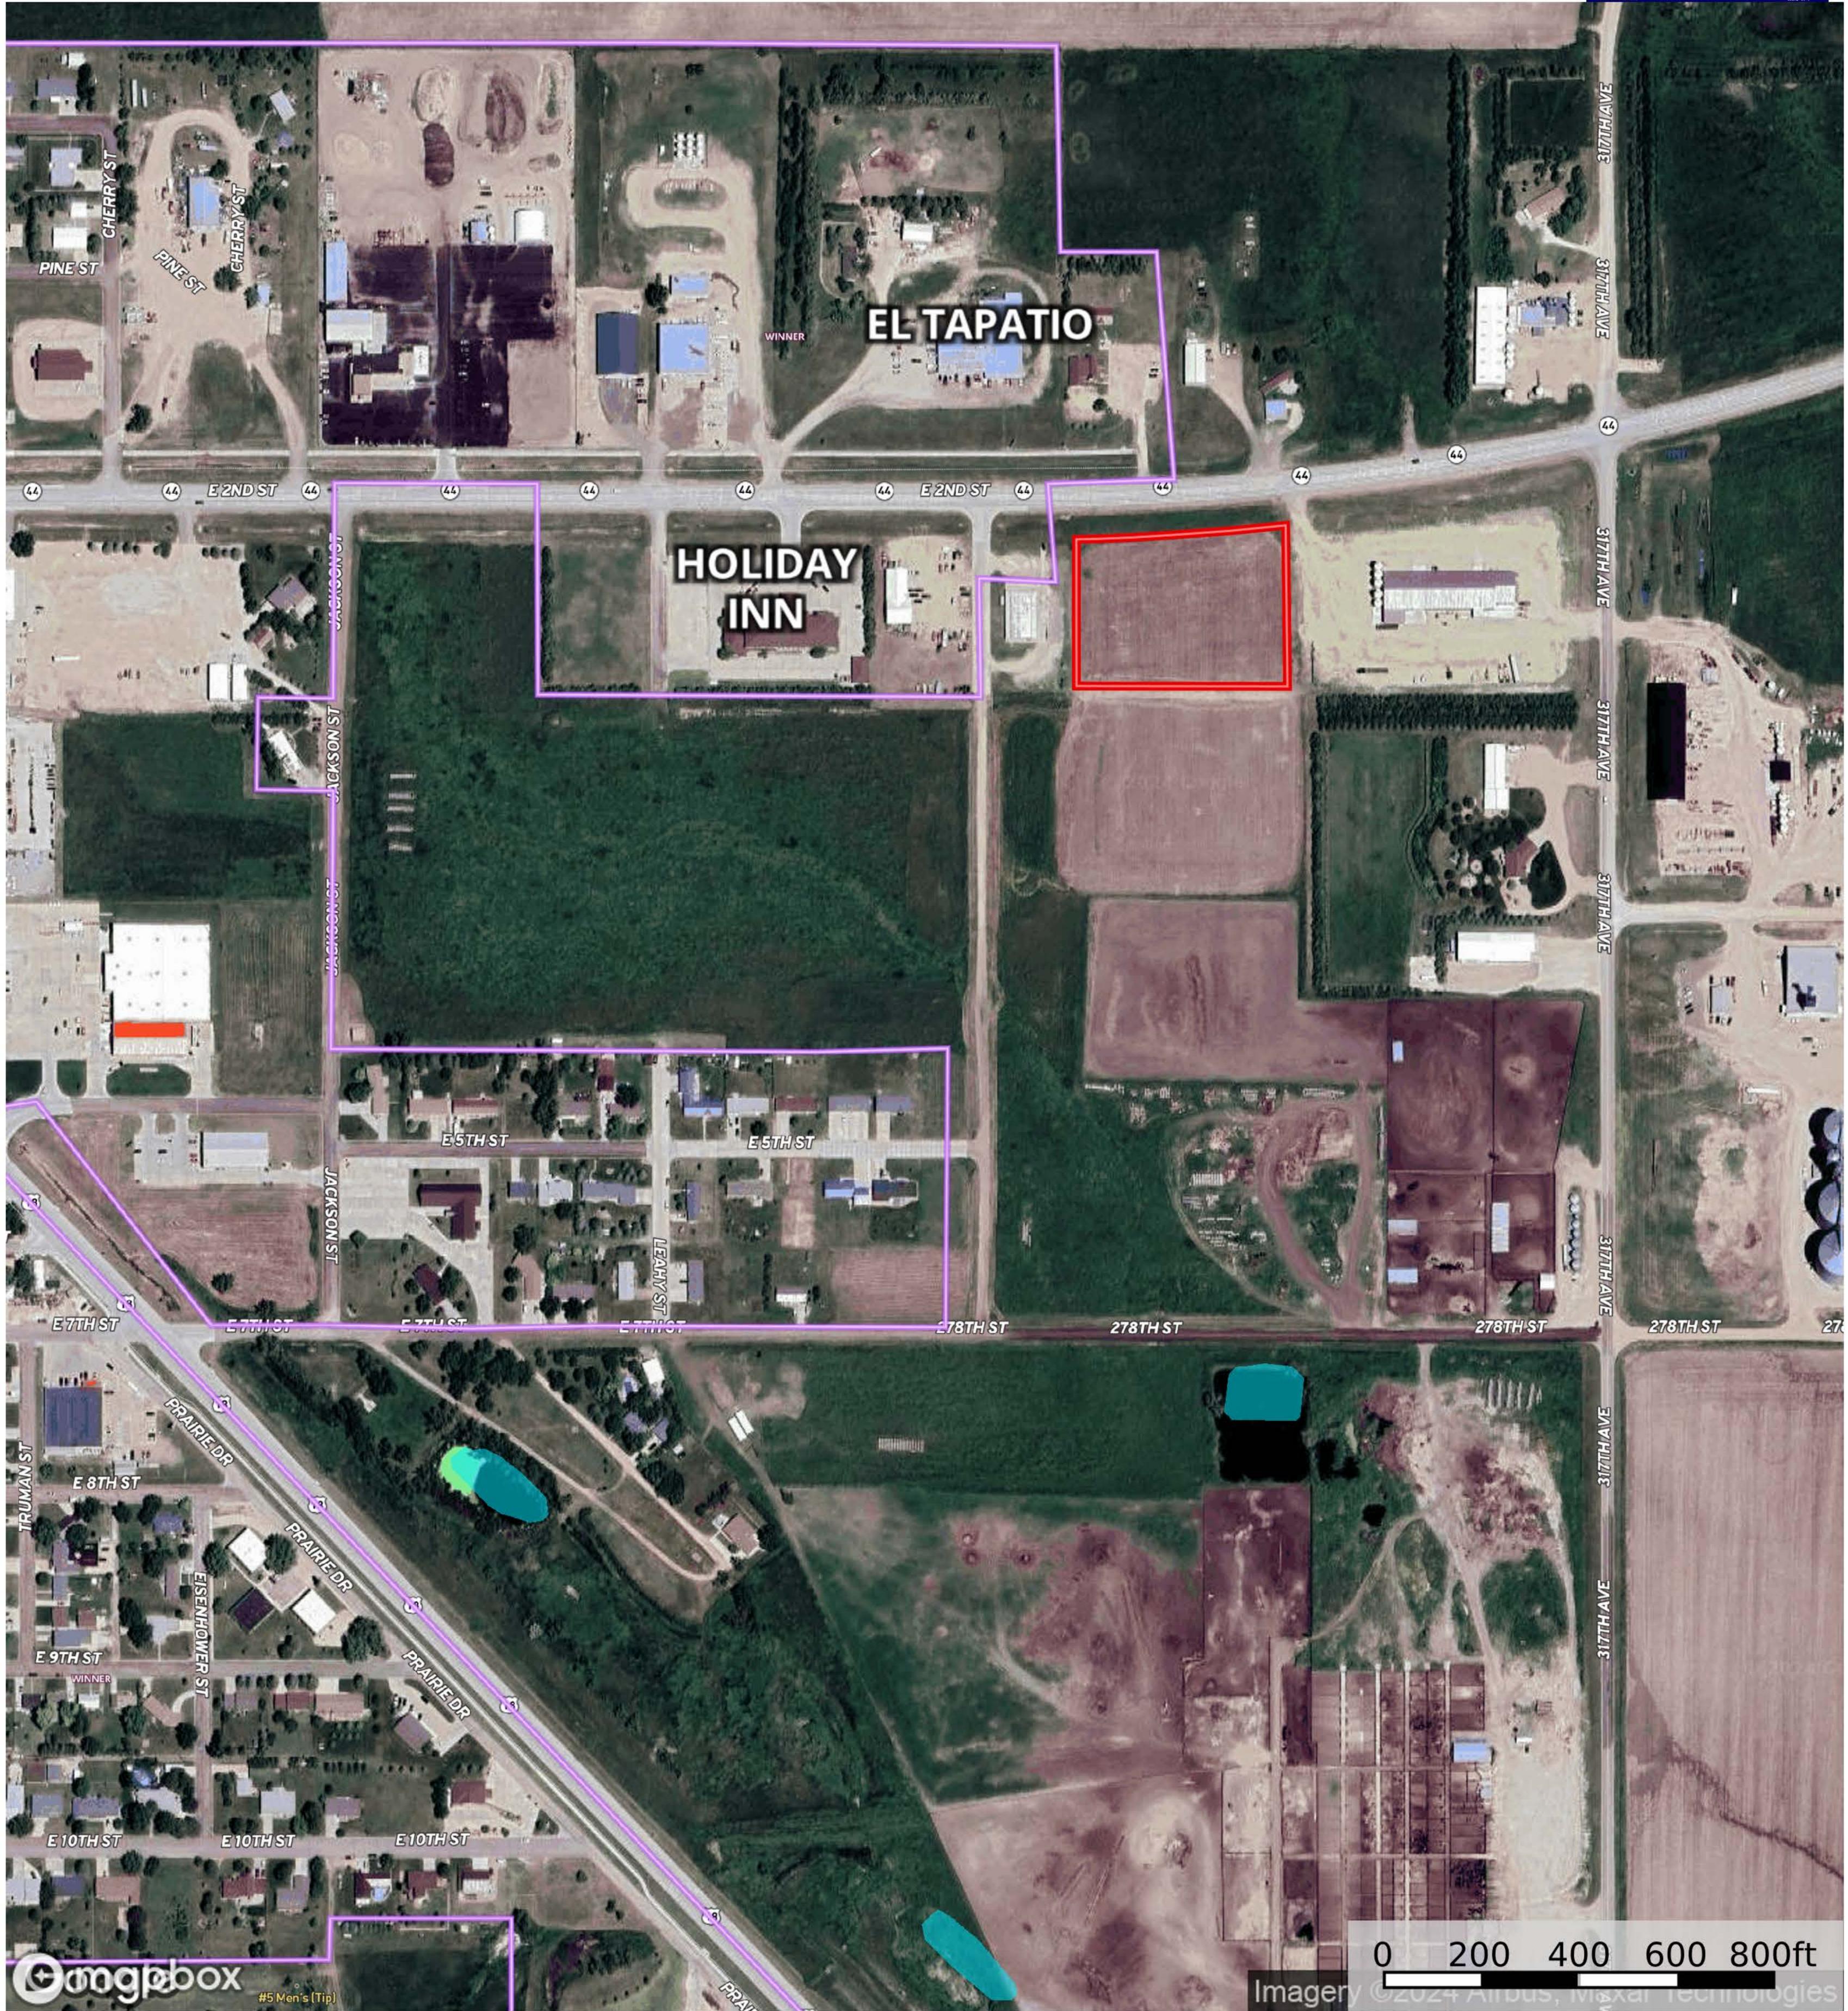

## 3 (+/-) ACRE COMMERCIAL LOT IN WINNER, SD

## \$315,000

A GRADED COMMERCIAL LOT WITH AN APPROACH ALONG HWY 44, OUTSIDE OF CITY LIMITS ON WINNER'S EAST SIDE. THE ROAD FRONTAGE IS 420 FEET.

GENEROUS LOT FOR FUTURE EXPANSION OR NEW CONSTRUCTION. 3 (+/-) ACRES. ALONG SD HWY 44 A MAJOR ROUTE FROM SIOUX FALLS, SD TO RAPID CITY,