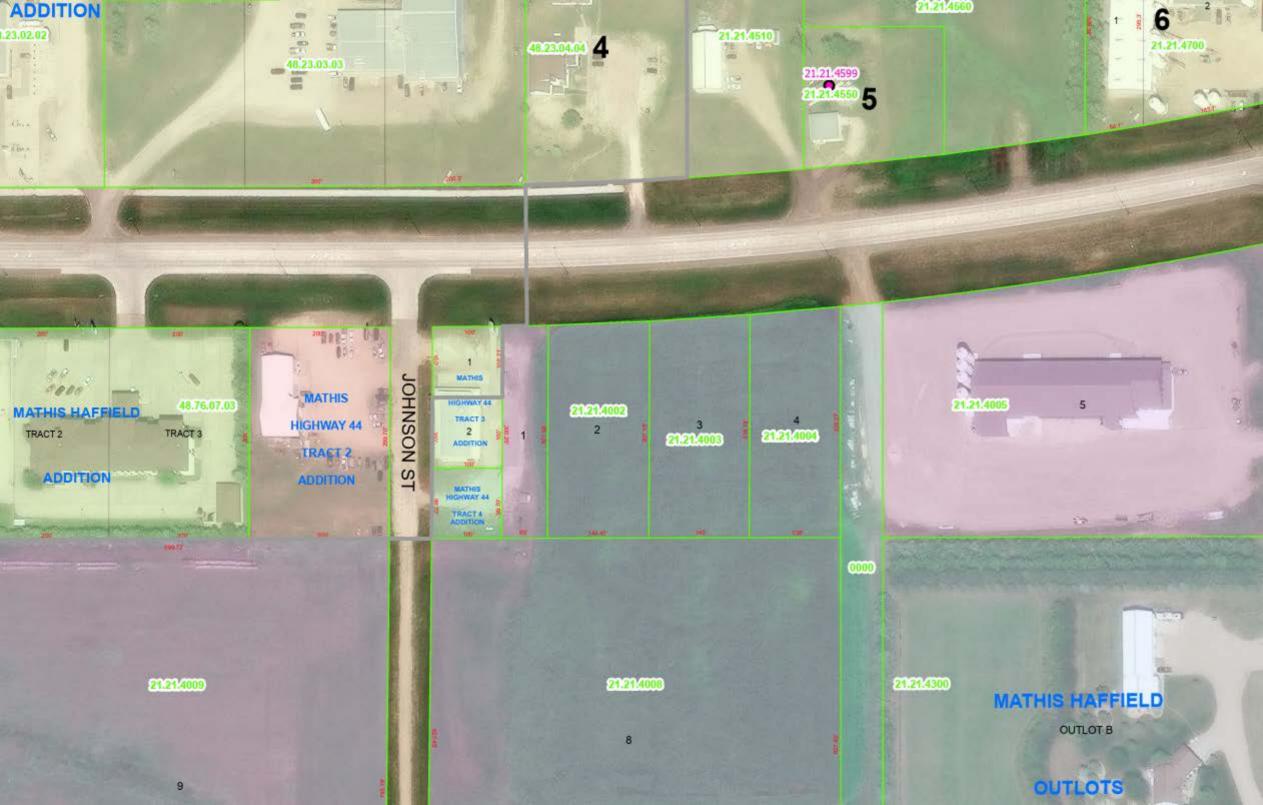

## **Commercial Lot** Tripp County, South Dakota, 3 AC +/-

**Shippy Realty** 

P: 605-842-3212

shippyrealty.com

439 E 2nd Winner, SD 57580

The information contained herein was obtained from sources deemed to be reliable. Land id<sup>™</sup> Services makes no warranties or guarantees as to the completeness or accuracy thereof.