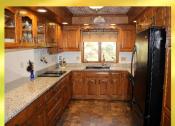

GARAGE: Attached 2-car garage (24' X 24')

LOWER LEVEL: Walkout finished basement with egress windows

**DECK/PATIO:** Back high patio

ROOF: Asphalt

**INTERIOR**: Kitchen updated in 2020 with granite countertops, new sink and faucet along with a new Jen-air range countertop, new oven, and led lighting. Beautiful wood interior with wood-burning fireplace, sunroom, and small loft. The lower level is an in-house unit containing 2 bedrooms, a kitchen, a family room, a bathroom, and another laundry room.