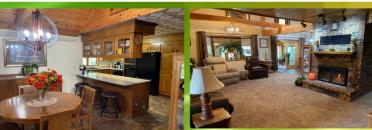

GARAGE: Attached 2-car garage (24' X 24')

LOWER LEVEL: Walkout finished basement with egress windows

**DECK/PATIO:** Back high patio

ROOF: Asphalt

**INTERIOR**: Kitchen updated in 2020 with granite countertops, new sink and faucet along with a new Jen-air range countertop, new oven, and led lighting. Beautiful wood interior with wood-burning fireplace, sunroom, and small loft. The lower level is an in-house unit containing 2 bedrooms, a kitchen, a family room, a bathroom, and another laundry room.