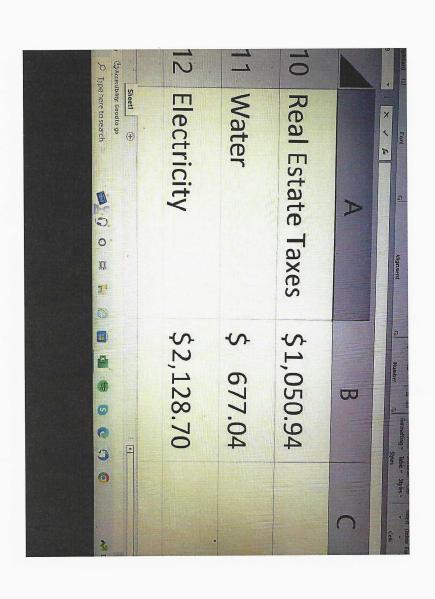

LOCATION: 1/2 mile southeast of Winner on Hwy 18

**TAXES**: \$1032.60 (2021)

OTHER BUILDINGS: Morton building (54' X 30'), storage shed (16' X 20')