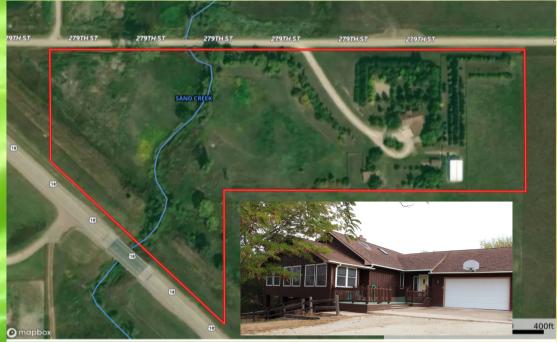

# 31774 279th Street, Winner, SD 12 Acres w Home Price: 595,000

**HOME TYPE:** Single family ranch style

LIVING AREA: 3128 sq ft, (upper: 1732, lower 1396)

LAND AREA: 12 +/- acres

YEAR BUILT: 1979

**EXTERIOR:** Wood siding

GARAGE: Attached 2-car garage (24' X 24')

LOWER LEVEL: Walkout finished basement with egress windows

**DECK/PATIO:** Back high patio

ROOF: Asphalt

**INTERIOR**: Kitchen updated in 2020 with granite countertops, new sink and faucet along with a new Jen-air range countertop, new oven, and led lighting. Beautiful wood interior with wood-burning fireplace, sunroom, and small loft. The lower level is an in-house unit containing 2 bedrooms, a kitchen, a family room, a bathroom, and another laundry room.

LOCATION: 1/2 mile southeast of Winner on Hwy 18

**TAXES**: \$1032.60 (2021)

OTHER BUILDINGS: Morton building (54' X 30'), storage shed (16' X 20')