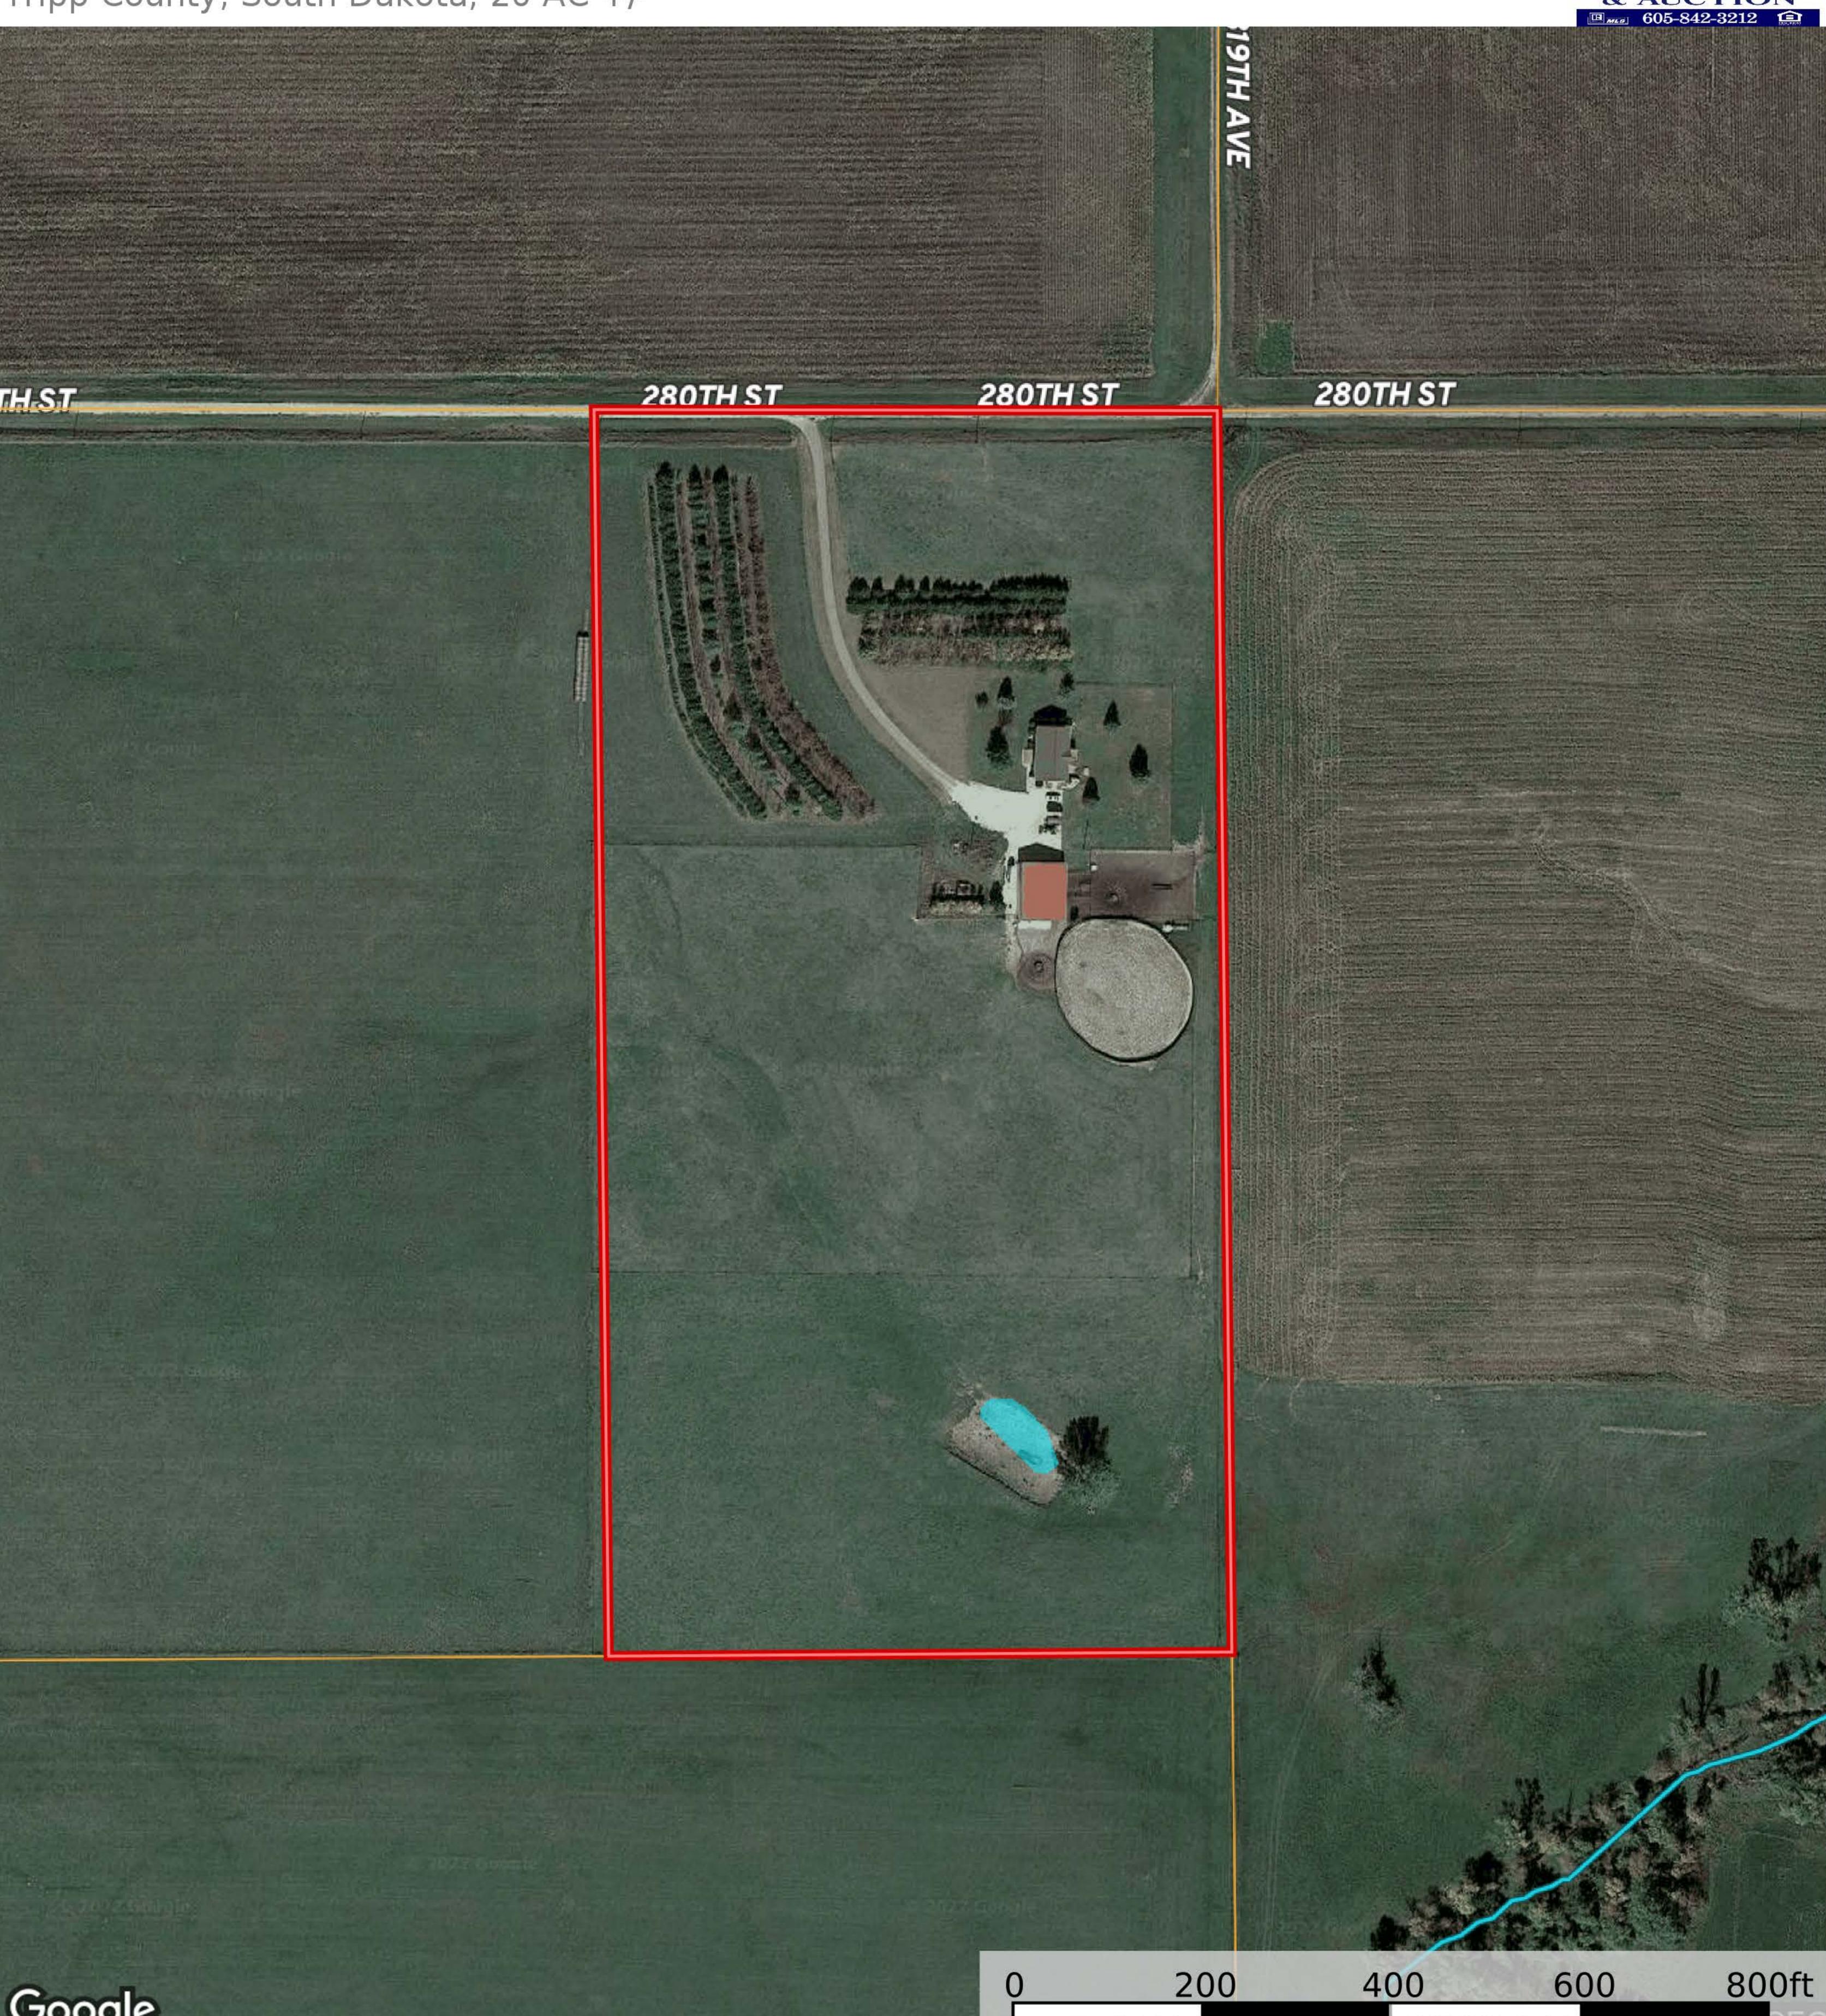

under the basement floor

**LEGAL**: E 660' OF LOT 1, 2-98-76 (LOCATED IN

NE1/2NE1/2)

**LOCATION**: 2 miles southeast of Winner on Hwy 18

# House, barn, riding pens on 20 acres

Tripp County, South Dakota, 20 AC +/-

# House, barn, riding pens on 20 acres

Tripp County, South Dakota, 20 AC +/-

Riparian

shippyrealty.com