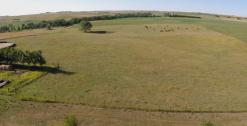

# Price: 795,000

Private 20 acres acreage located 2 miles from Winner, SD.

5-bedroom 4 bath ranch walk-out and side & back high tiered deck. Set up for horses or a few cattle with separate pasture, hydrant, and water tank. 36' X 60'

# House, barn, riding pens on 20 acres

Tripp County, South Dakota, 20 AC +/-

# House, barn, riding pens on 20 acres

Tripp County, South Dakota, 20 AC +/-

Riparian

shippyrealty.com