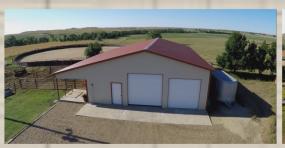

# Price: 795,000

Private 20 acres acreage located 2 miles from Winner, SD.

5-bedroom 4 bath ranch walk-out and side & back high tiered deck. Set up for horses or a few cattle with separate pasture, hydrant, and water tank. 36' X 60'

cemented shed/garage with large, overhead doors

## 31897 280th Street, Winner, SD

**HOME TYPE:** 2 level ranch style

LIVING AREA: 3240 LAND AREA: 20 acres YEAR BUILT: 2002

**EXTERIOR:** Diamond Coat wood siding (2019)

GARAGE/MACHINE SHED: Detached, 2 large doors

(36' X 60' with concrete floor)

**DECK/PATIO:** Back/side high rise deck (12' X 16' & 8' X 20'); front deck (8' X 14'); concrete back patio (12' X 38')

ROOF: Asphalt (2019)

**INTERIOR**: In-floor heat on the lower level, beautiful wood kitchen cabinets and breakfast bar, laundry on main, dining room open to the high-rise deck, lower level opens to the patio