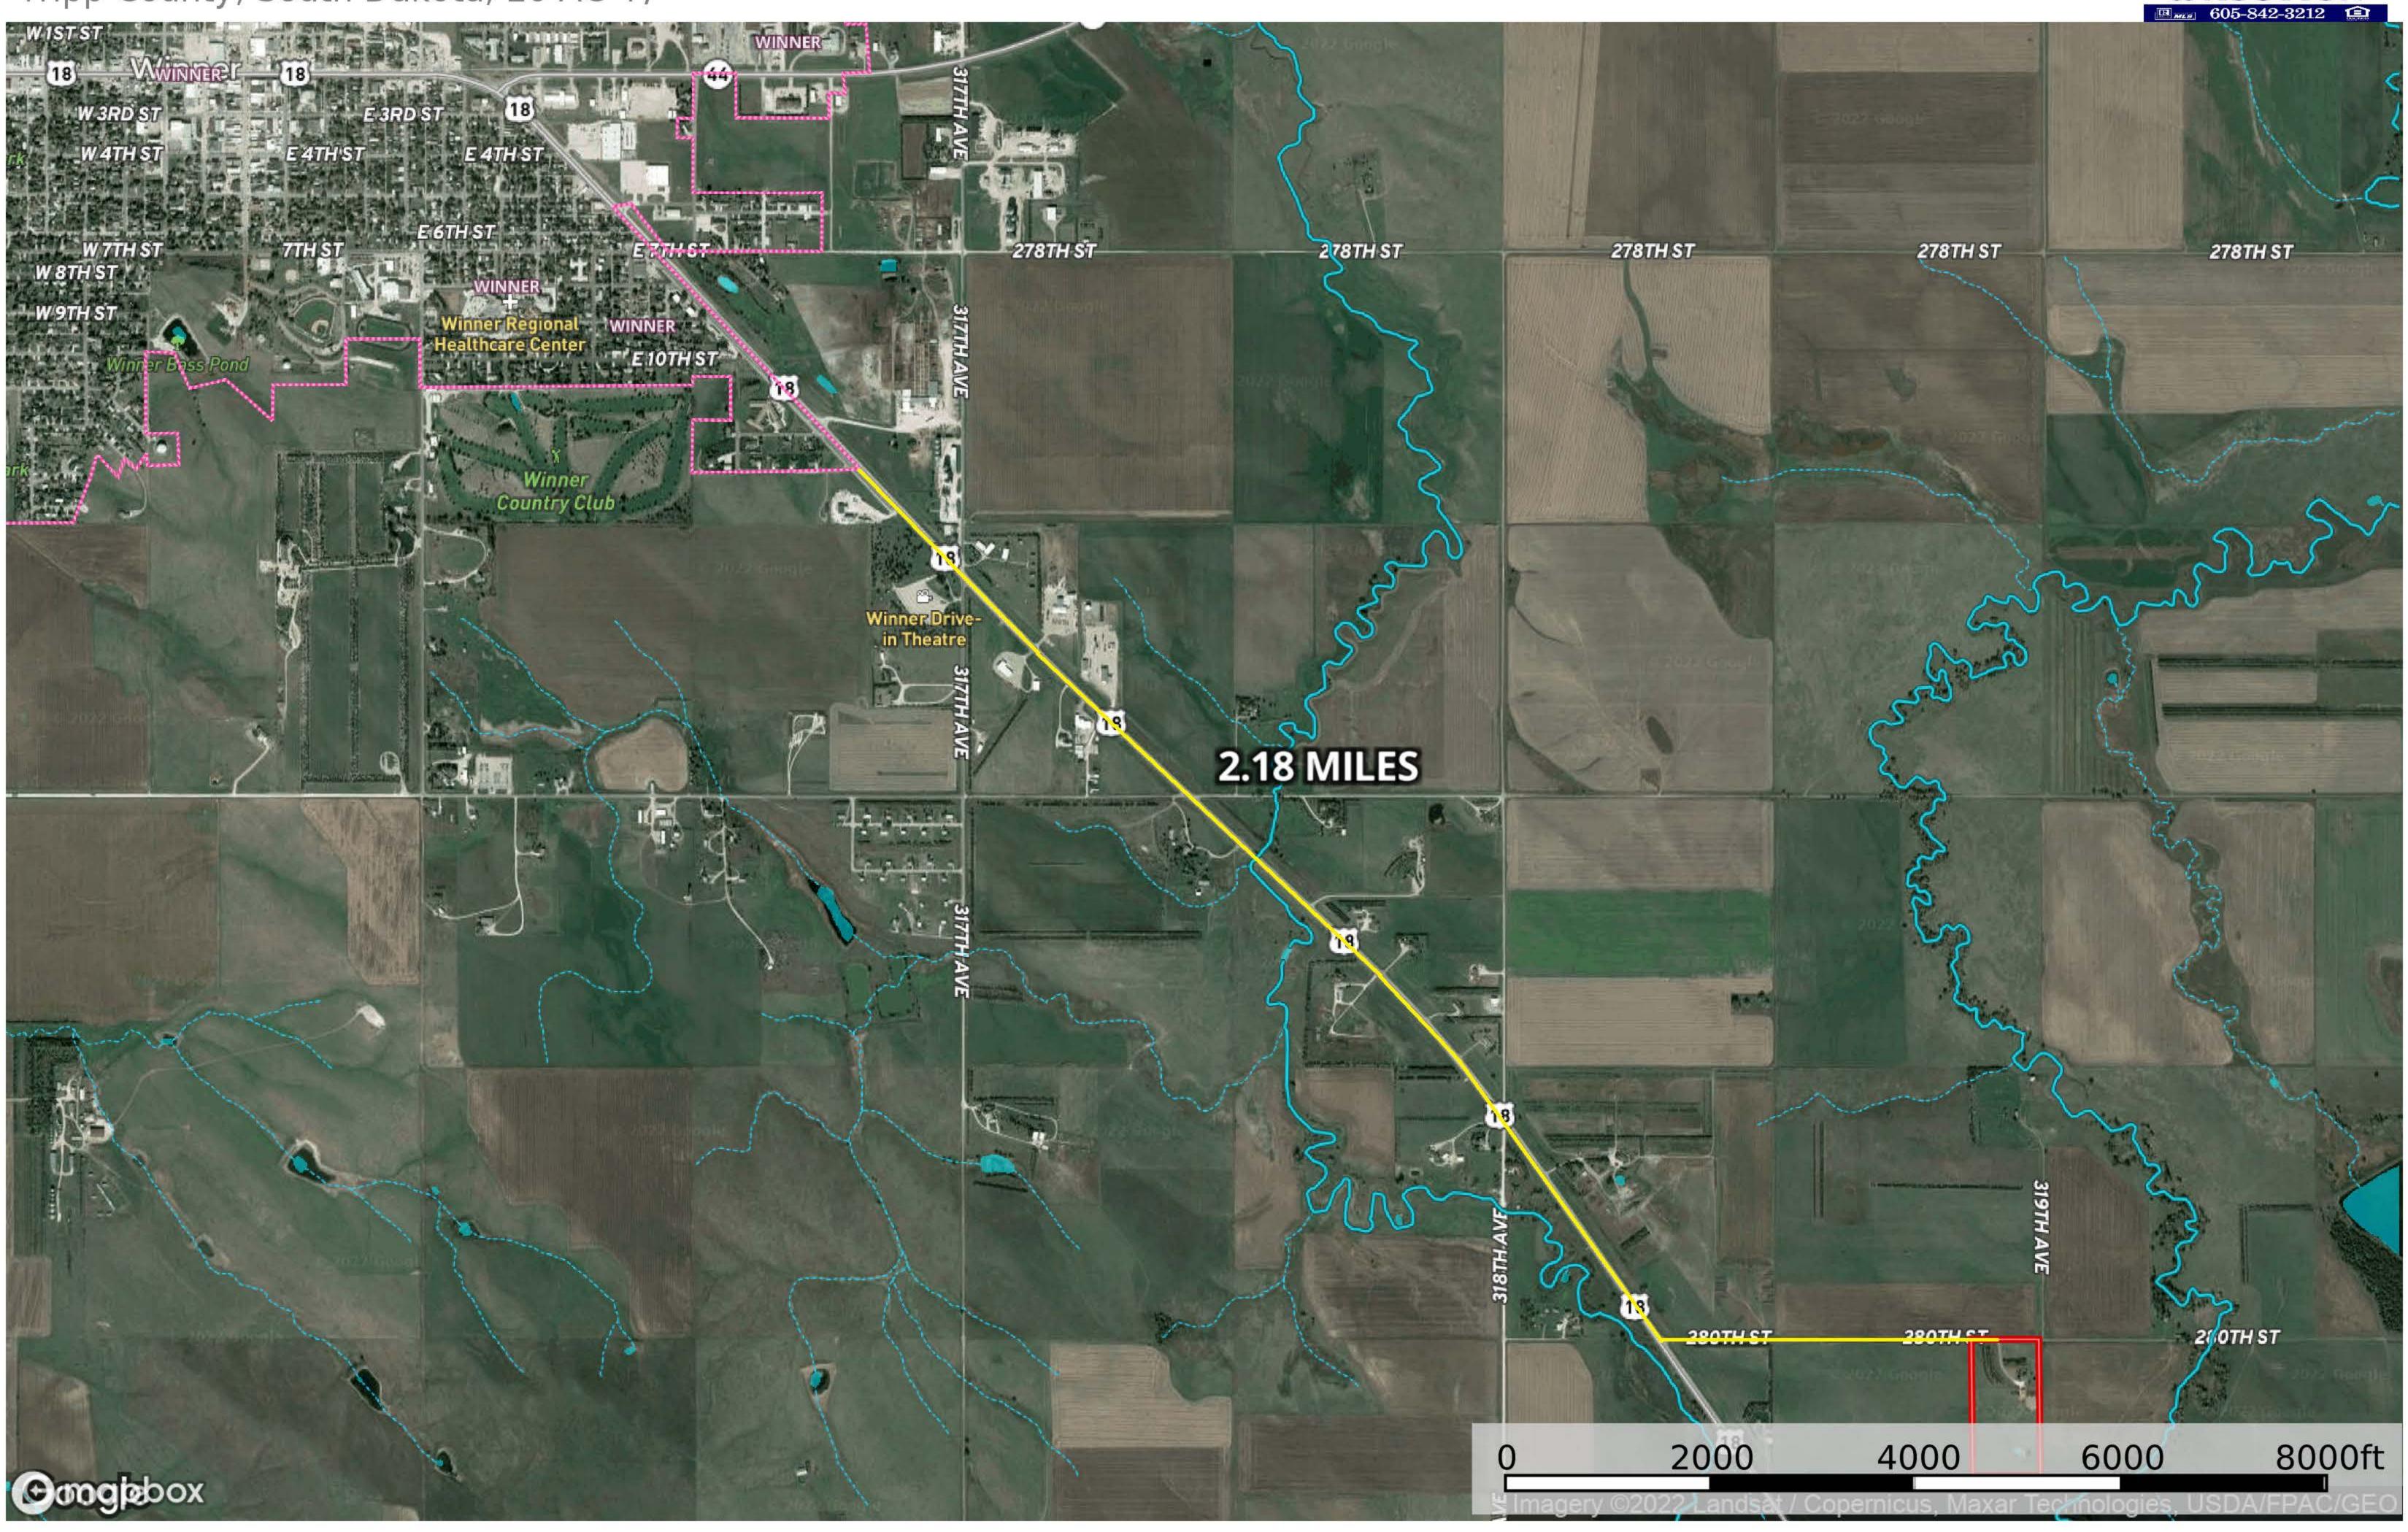

under the basement floor

**LEGAL**: E 660' OF LOT 1, 2-98-76 (LOCATED IN

NE1/2NE1/2)

**LOCATION**: 2 miles southeast of Winner on Hwy 18