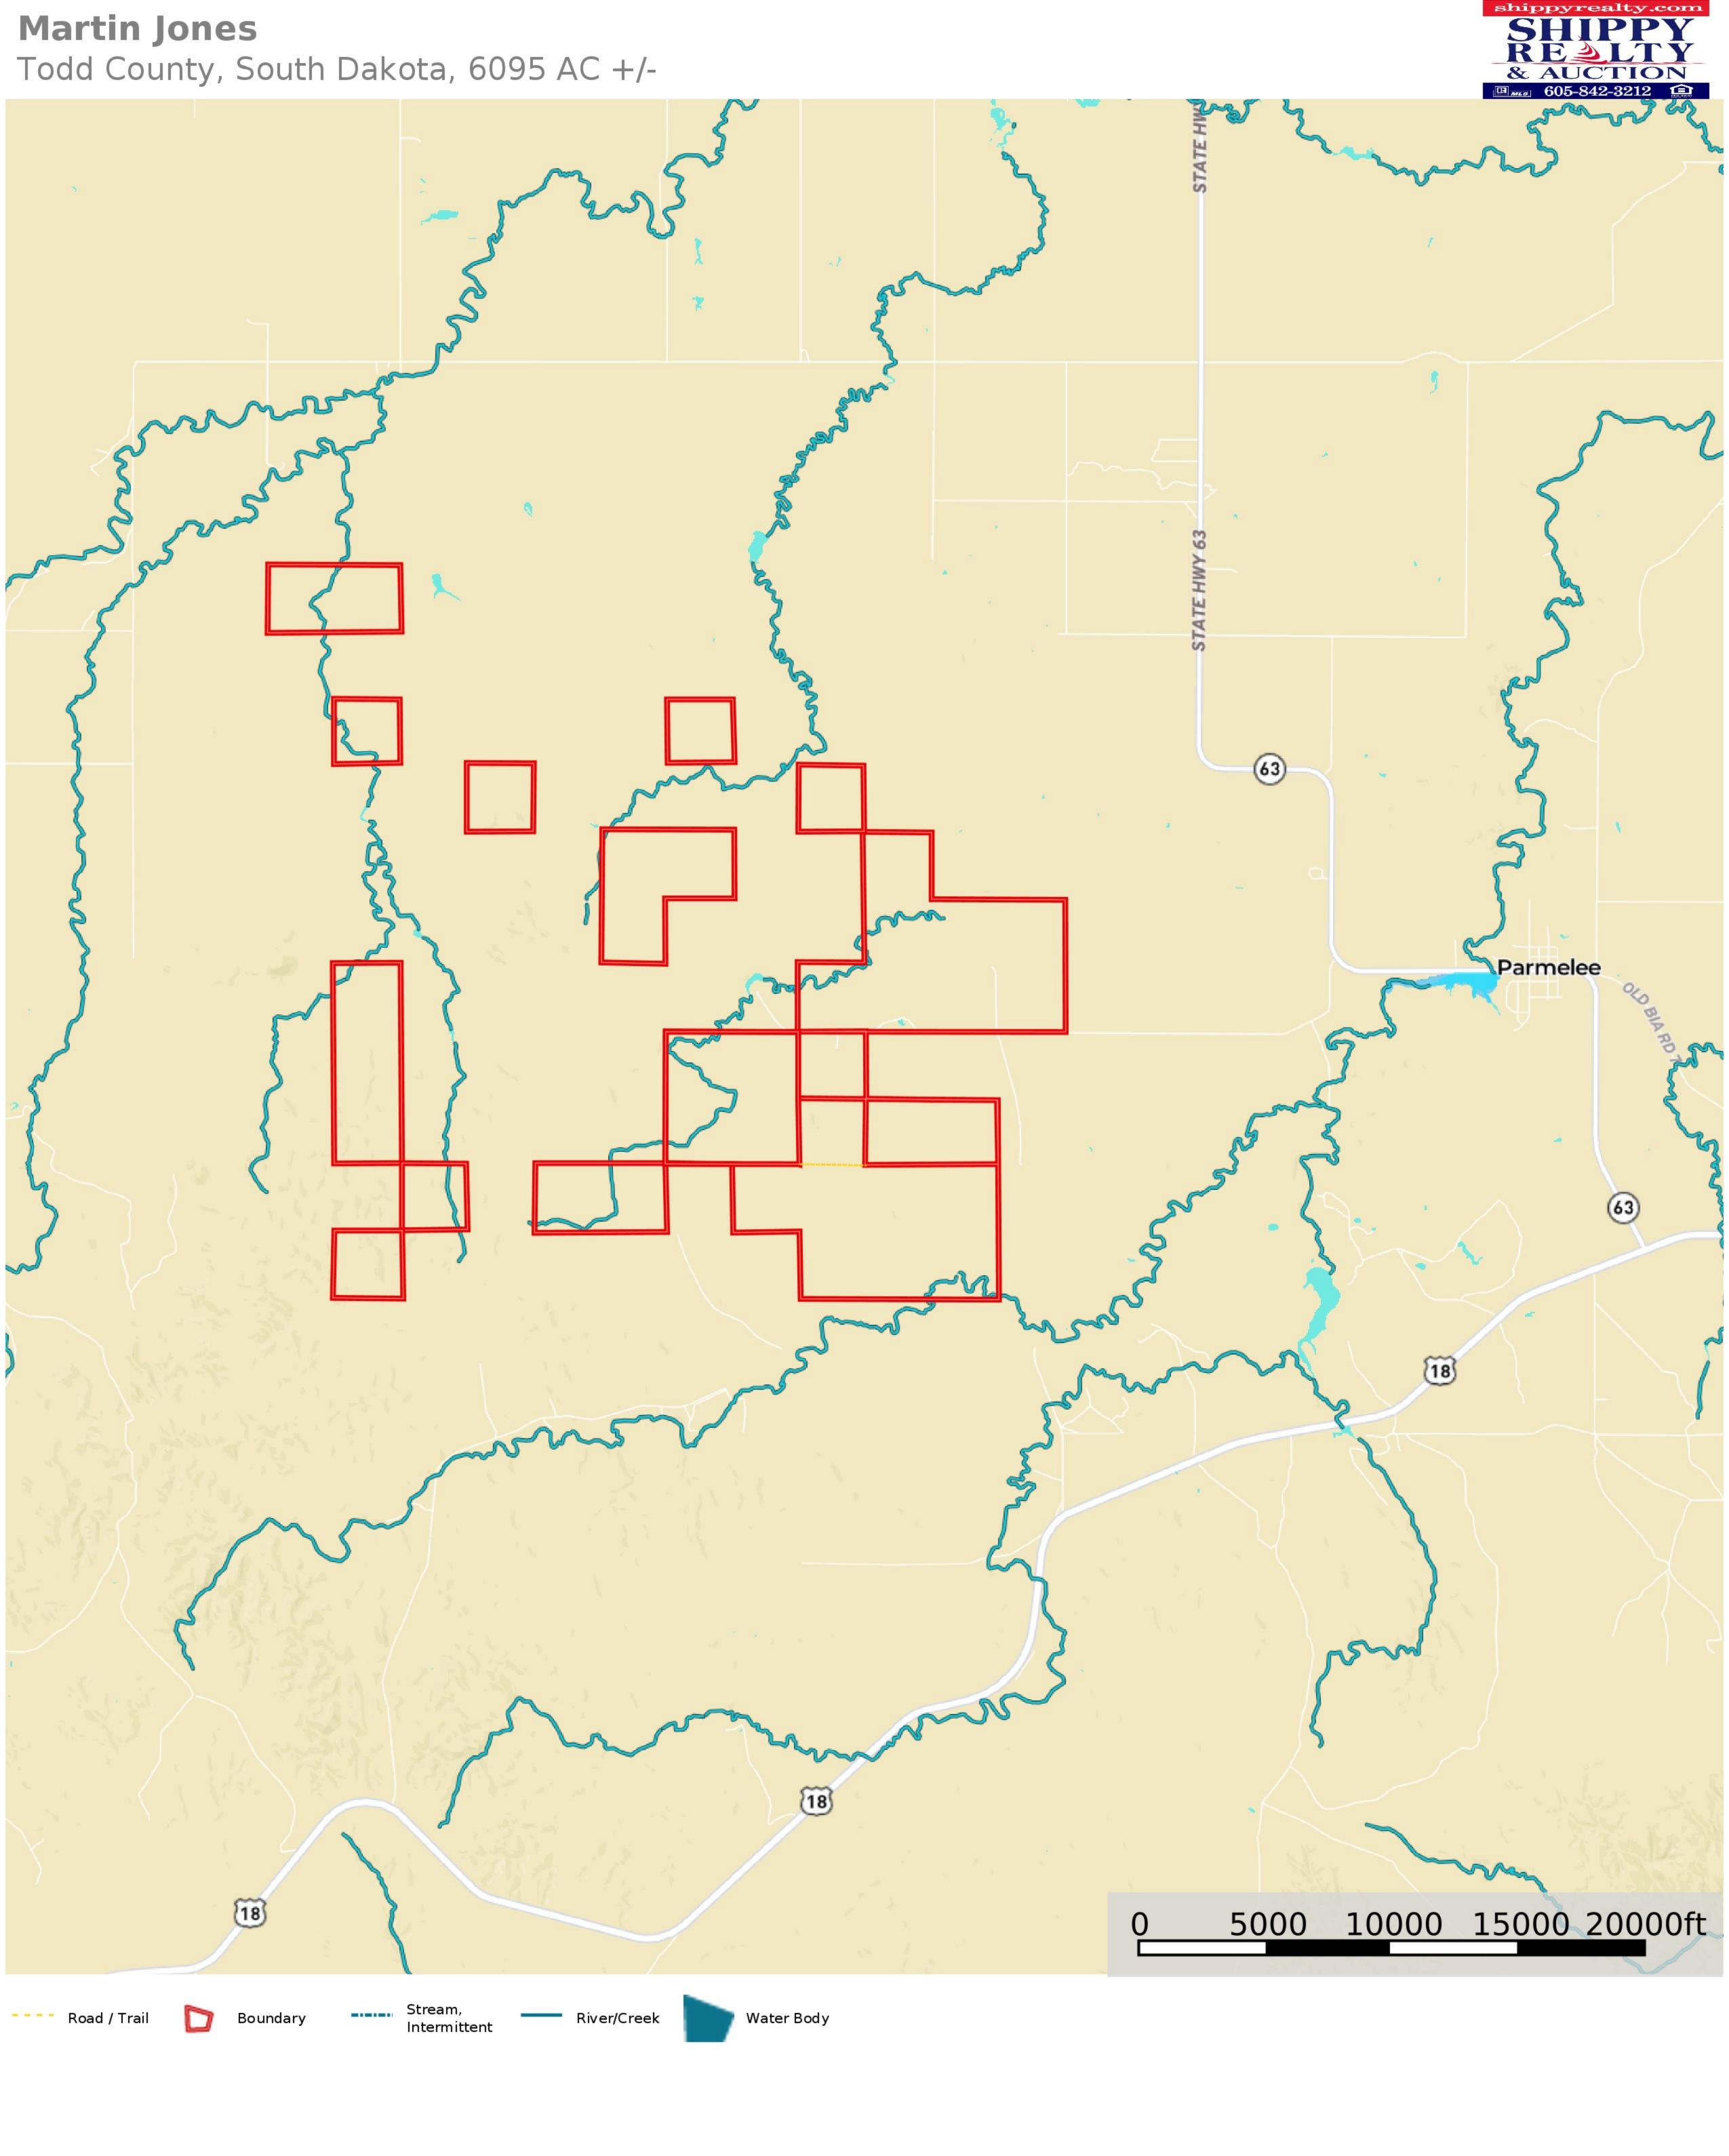

Road / Trail

Boundary

Stream,

Intermittent

Water Body

River/Creek

Todd County, South Dakota, 6095 AC +/-

shippyrealty.com

6040.39 ac 🚯

Average

Average

Average

Todd County, South Dakota, 6095 AC +/-

shippyrealty.com

# **Martin Jones** Todd County, South Dakota, AC +/-

2000 4000 6000 8000ft

Todd County, South Dakota, 6095 AC +/-