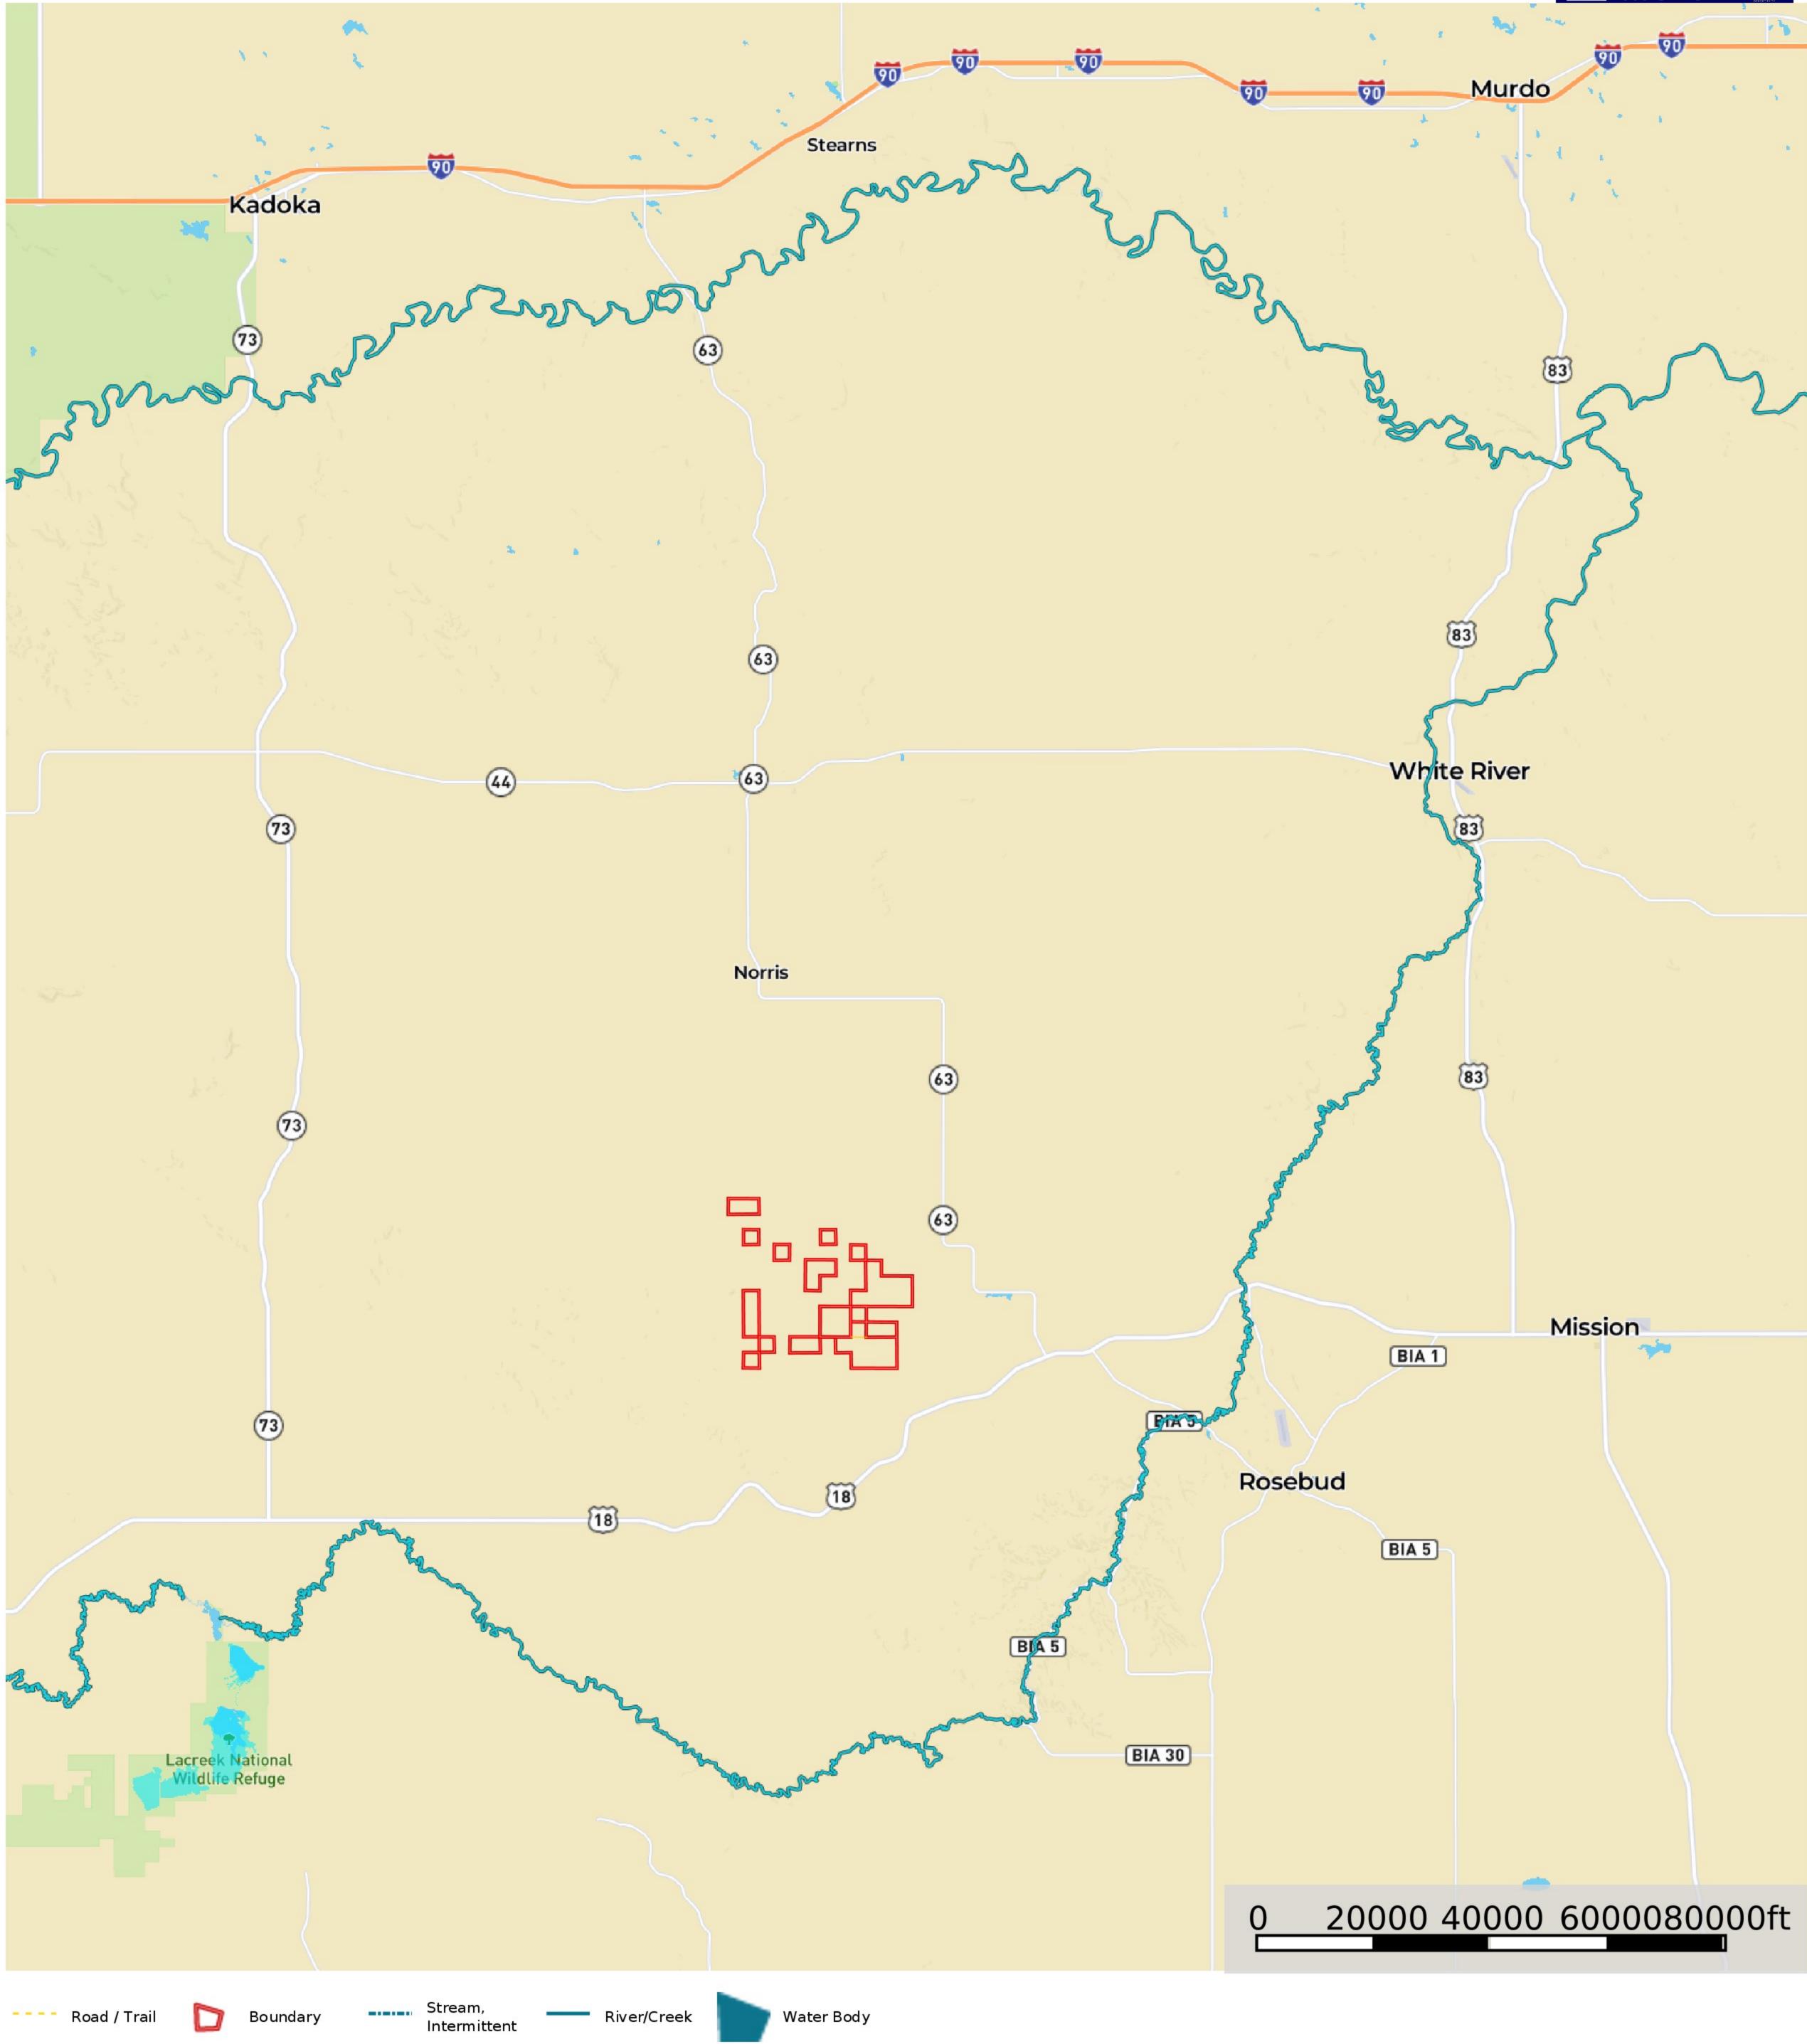

R33W R32W R31W R30W R29W R29W R27W R26W R25W

JOINS MAP 11

Todd County, South Dakota, AC +/-

Road / Trail

Boundary

River/Creek

Water Body

shippyrealty.com