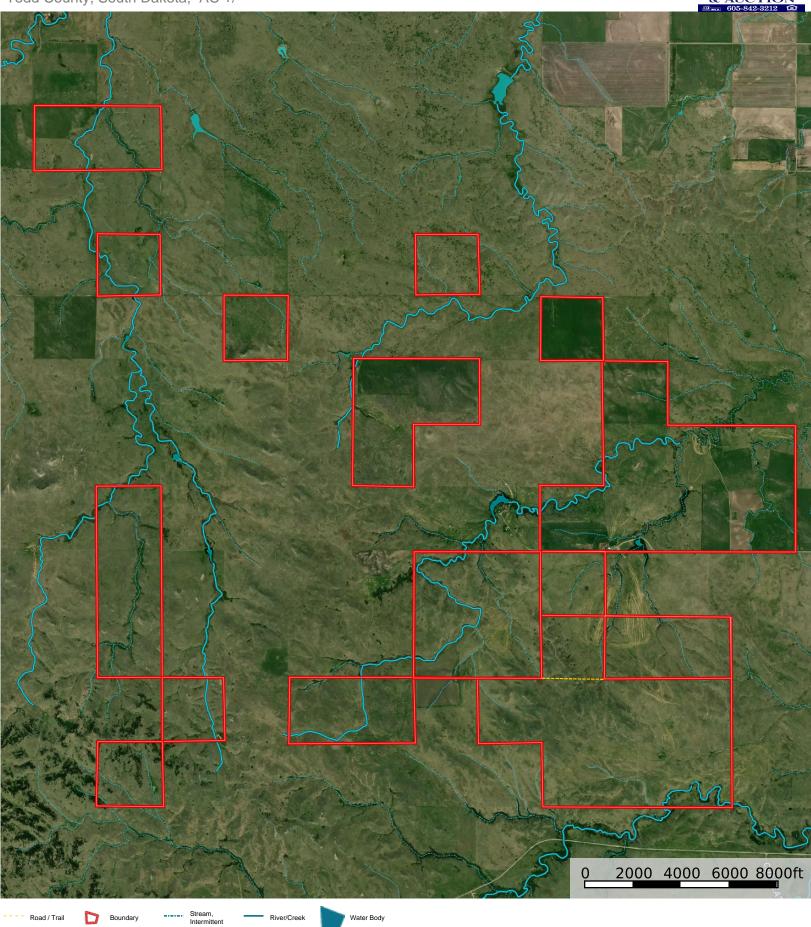

R33W R32W R31W R30W R29W R29W R27W R26W R25W

JOINS MAP 11

Todd County, South Dakota, AC +/-

Road / Trail

Boundary

River/Creek

Water Body

shippyrealty.com