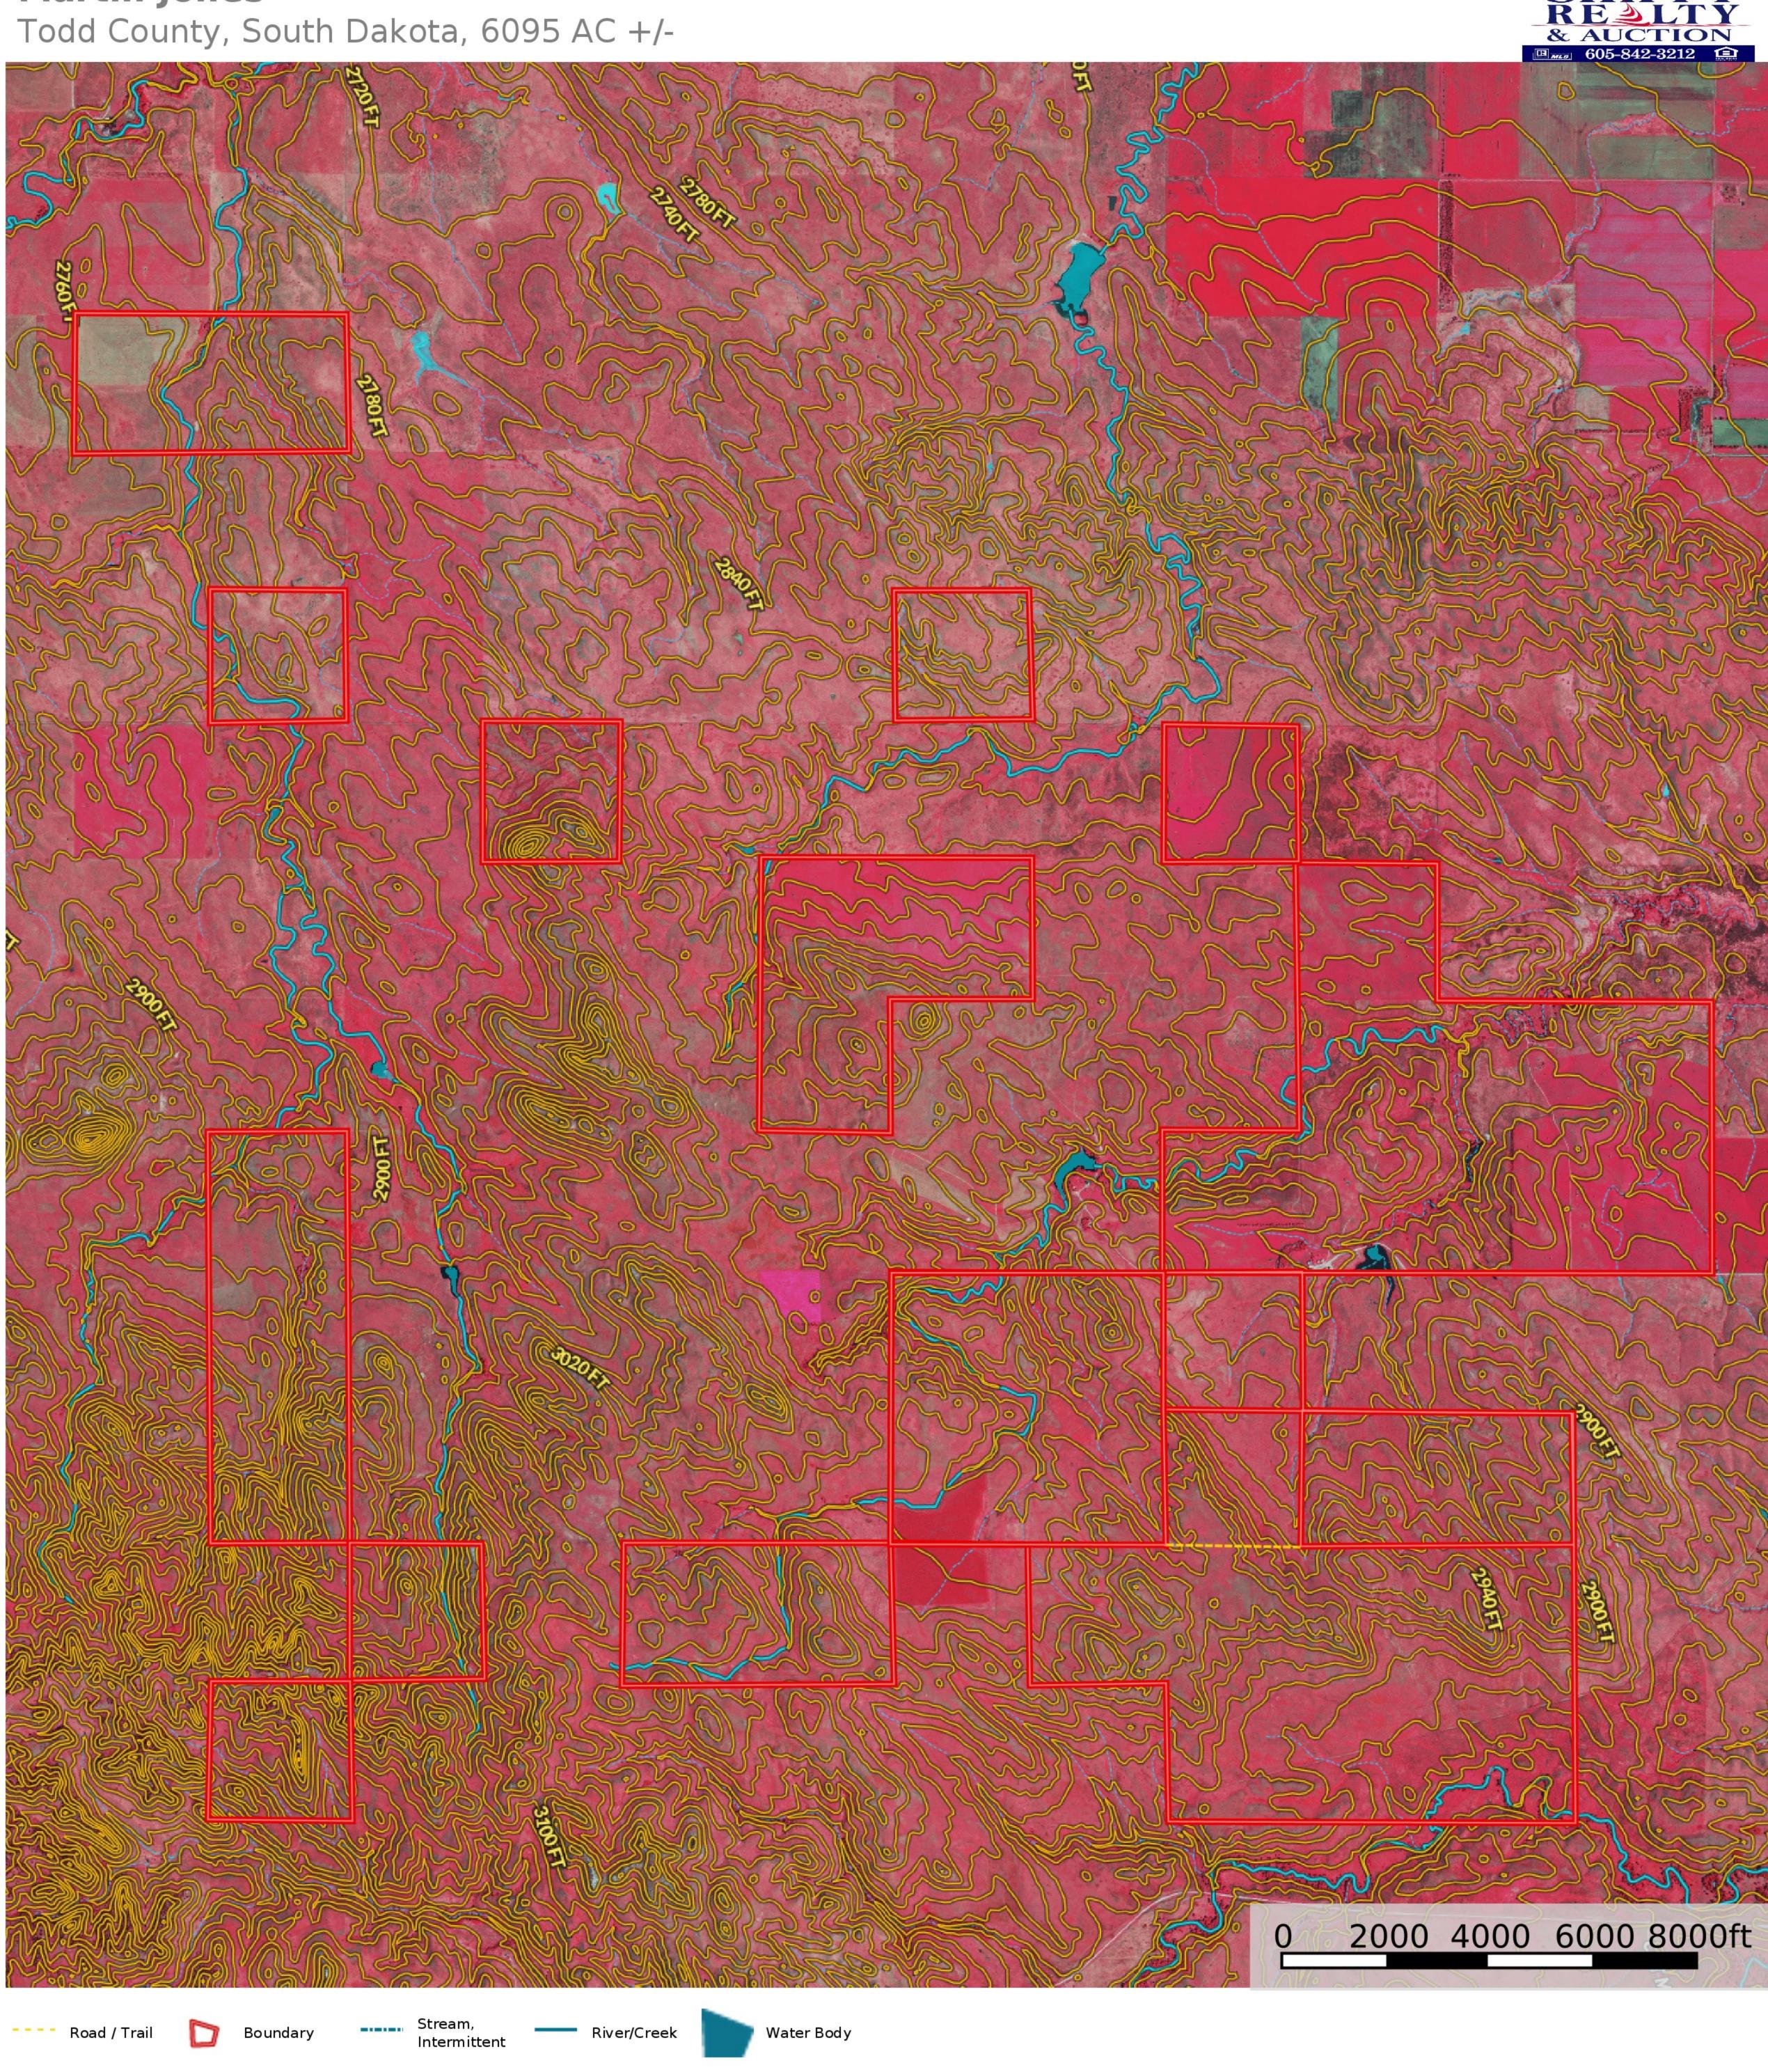

Road / Trail

Boundary

Stream,

Intermittent

Water Body

River/Creek

Todd County, South Dakota, 6095 AC +/-

shippyrealty.com

6040.39 ac 🚯

Average

Average

Average

Todd County, South Dakota, 6095 AC +/-

shippyrealty.com

# **Martin Jones** Todd County, South Dakota, AC +/-

2000 4000 6000 8000ft

Todd County, South Dakota, 6095 AC +/-