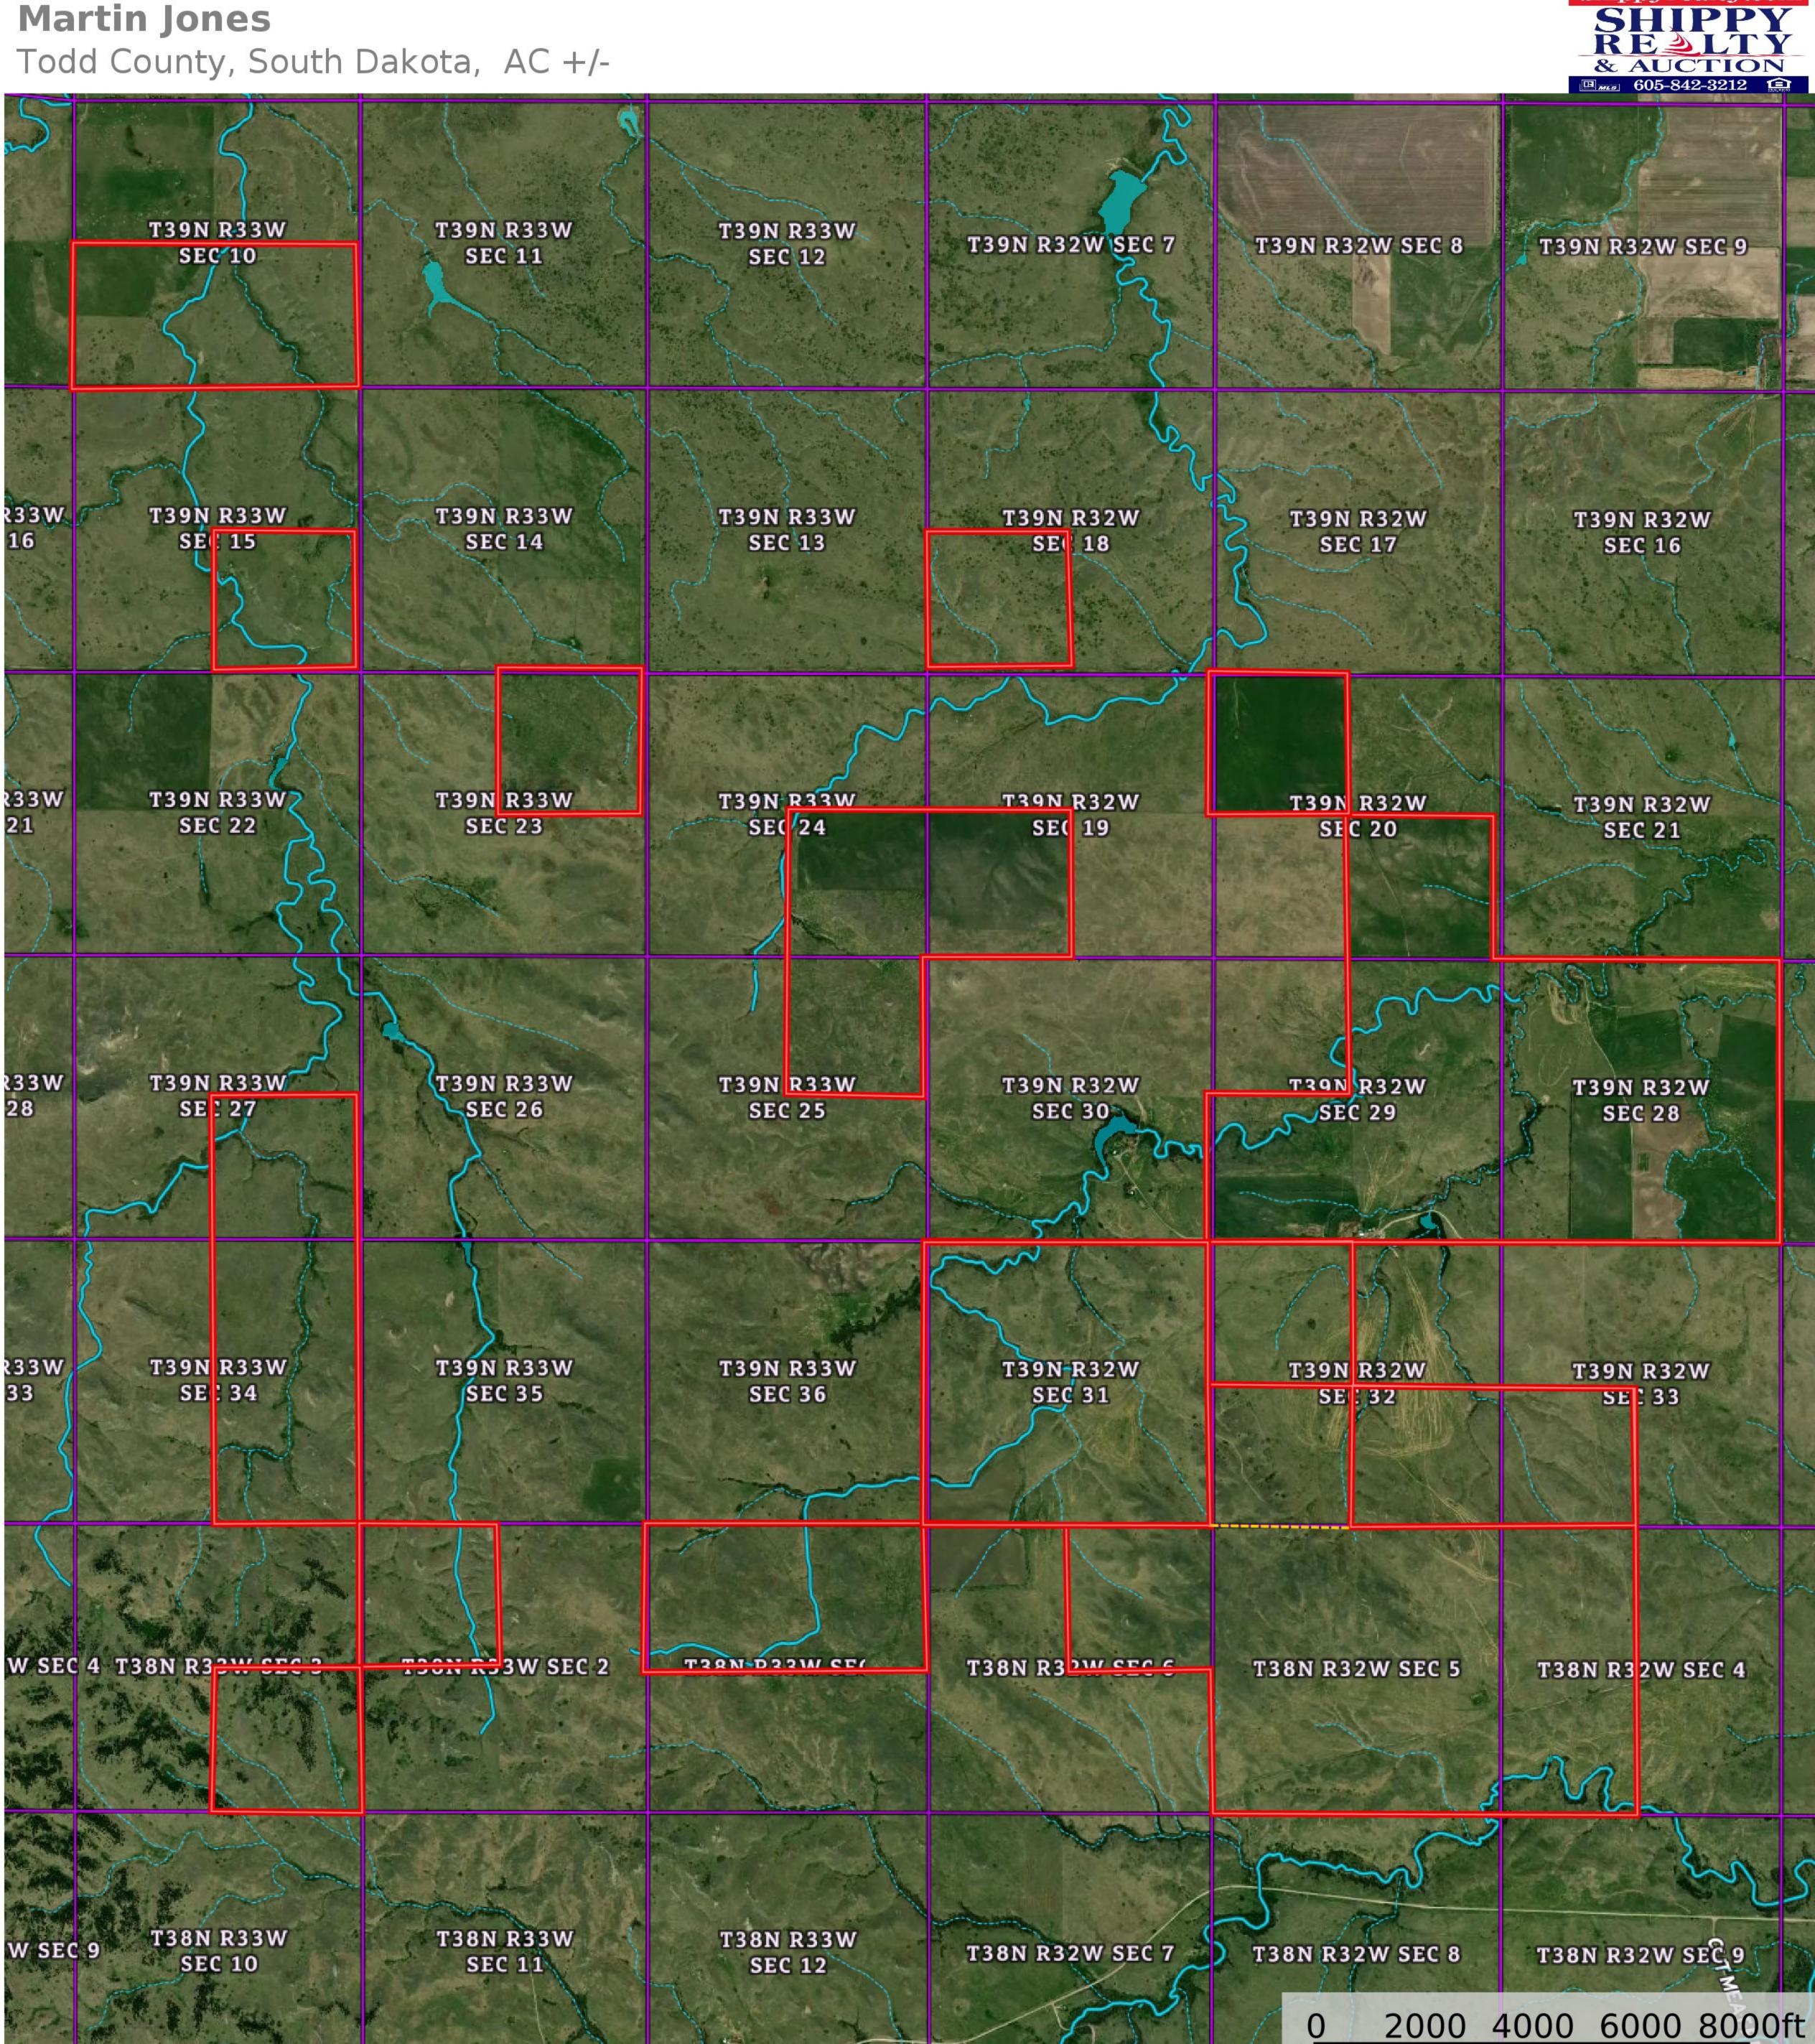

R33W R32W R31W R30W R29W R29W R27W R26W R25W

JOINS MAP 11

Todd County, South Dakota, AC +/-

Road / Trail

Boundary

River/Creek

Water Body

shippyrealty.com