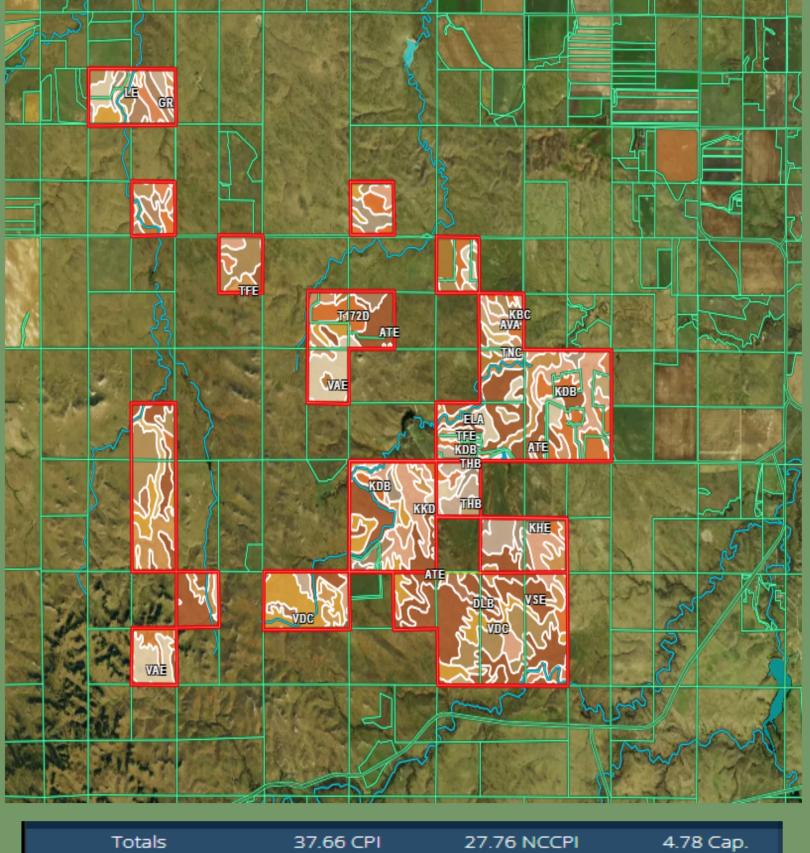

6040.39 ac 🚯

Average

Average

Average

Todd County, South Dakota, 6095 AC +/-

shippyrealty.com