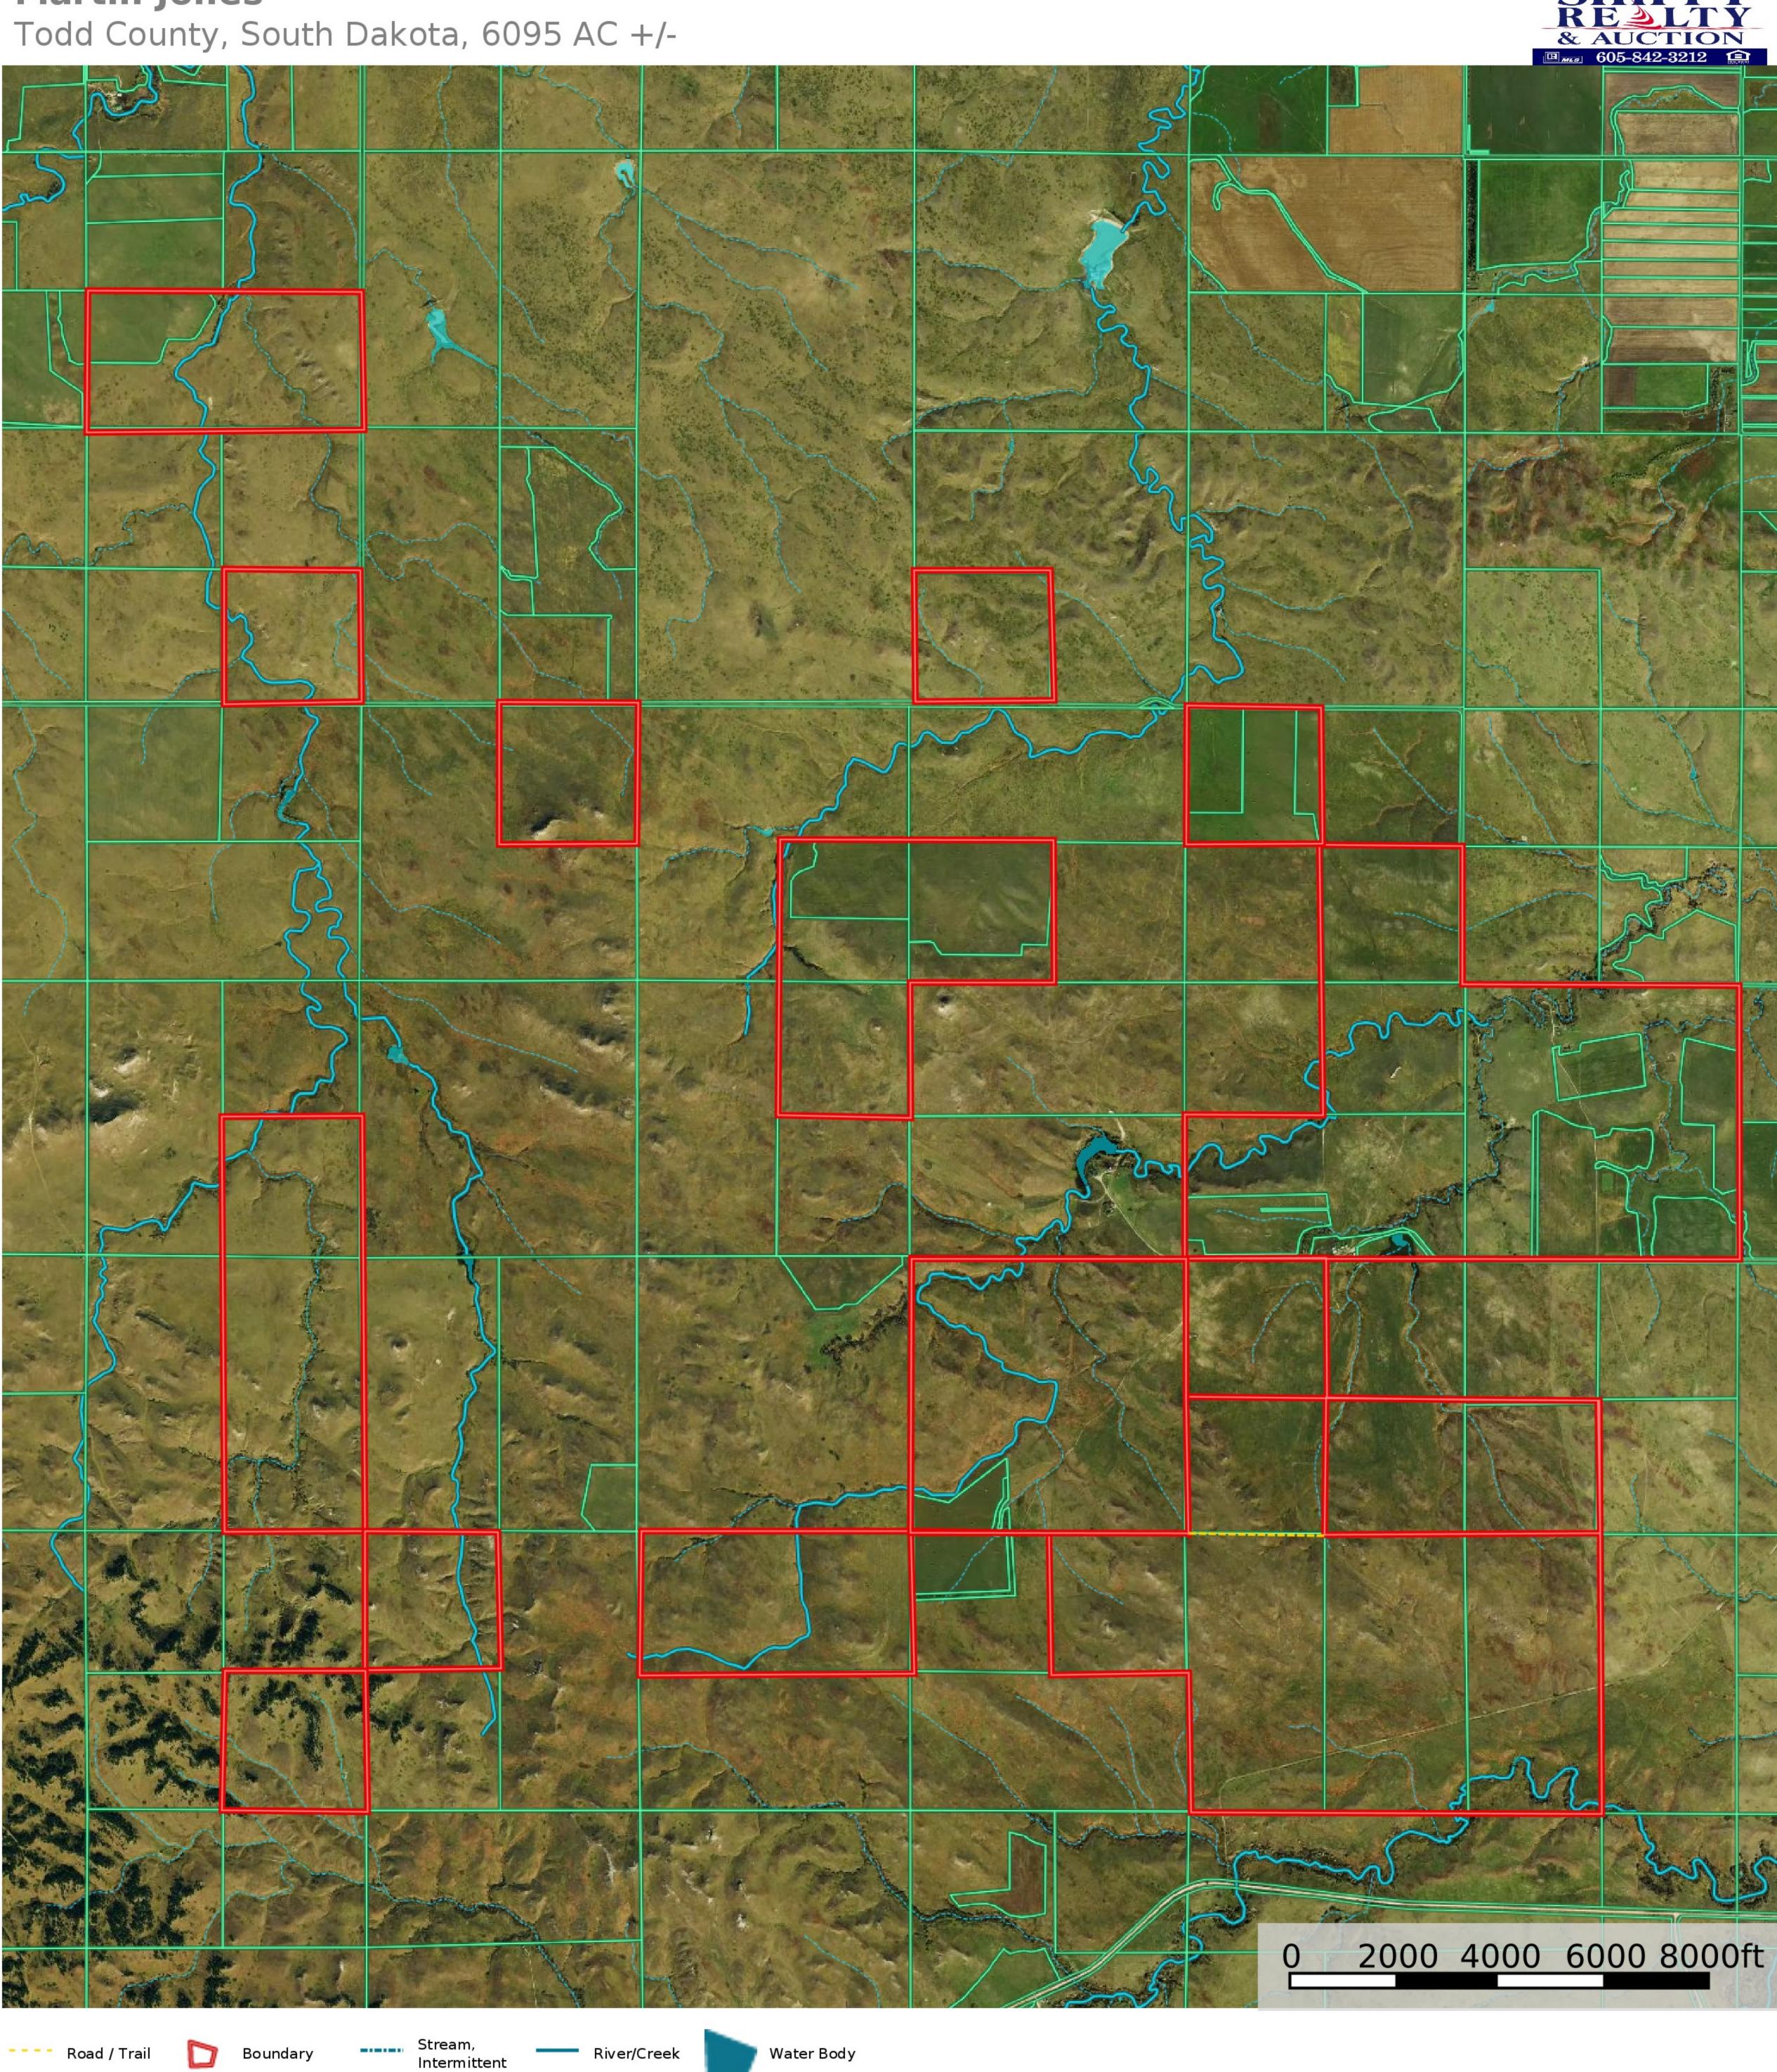

Road / Trail

Boundary

Stream,

Intermittent

Water Body

River/Creek

Todd County, South Dakota, 6095 AC +/-

shippyrealty.com