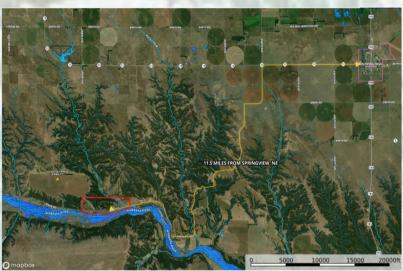

hookups

**SYSTEMS:** 220 circuit breakers

**LEGAL**: 3 0 0 LOTS 5-6-7, 153.40 Acres of 3-32-22 & 4 0 0 PT. LOT 6, LOTS 7-8, N/2SE/4, PT. N/2SW/4, 145.20 Acres of

4-32-22

LOCATION: 11.5 miles from Springview,

NE

**TAXES**: \$2044.40