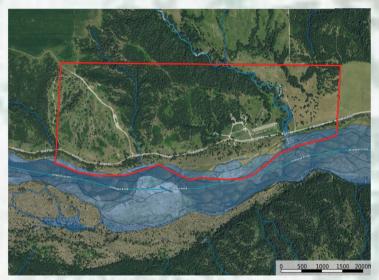

### 298.6 (+/-) Acres of Niobrara Riverfront Property Residential or Commercial

HOME TYPE: 1 1/2 story, single

family

LIVING AREA: 1344 sq ft (loft is 480

sq ft)

LAND AREA: 298.6 acres

YEAR BUILT: 2002

**EXTERIOR**: Composite siding

hookups

**SYSTEMS:** 220 circuit breakers

**LEGAL**: 3 0 0 LOTS 5-6-7, 153.40 Acres of 3-32-22 & 4 0 0 PT. LOT 6, LOTS 7-8, N/2SE/4, PT. N/2SW/4, 145.20 Acres of

4-32-22

LOCATION: 11.5 miles from Springview,

NE

**TAXES**: \$2044.40