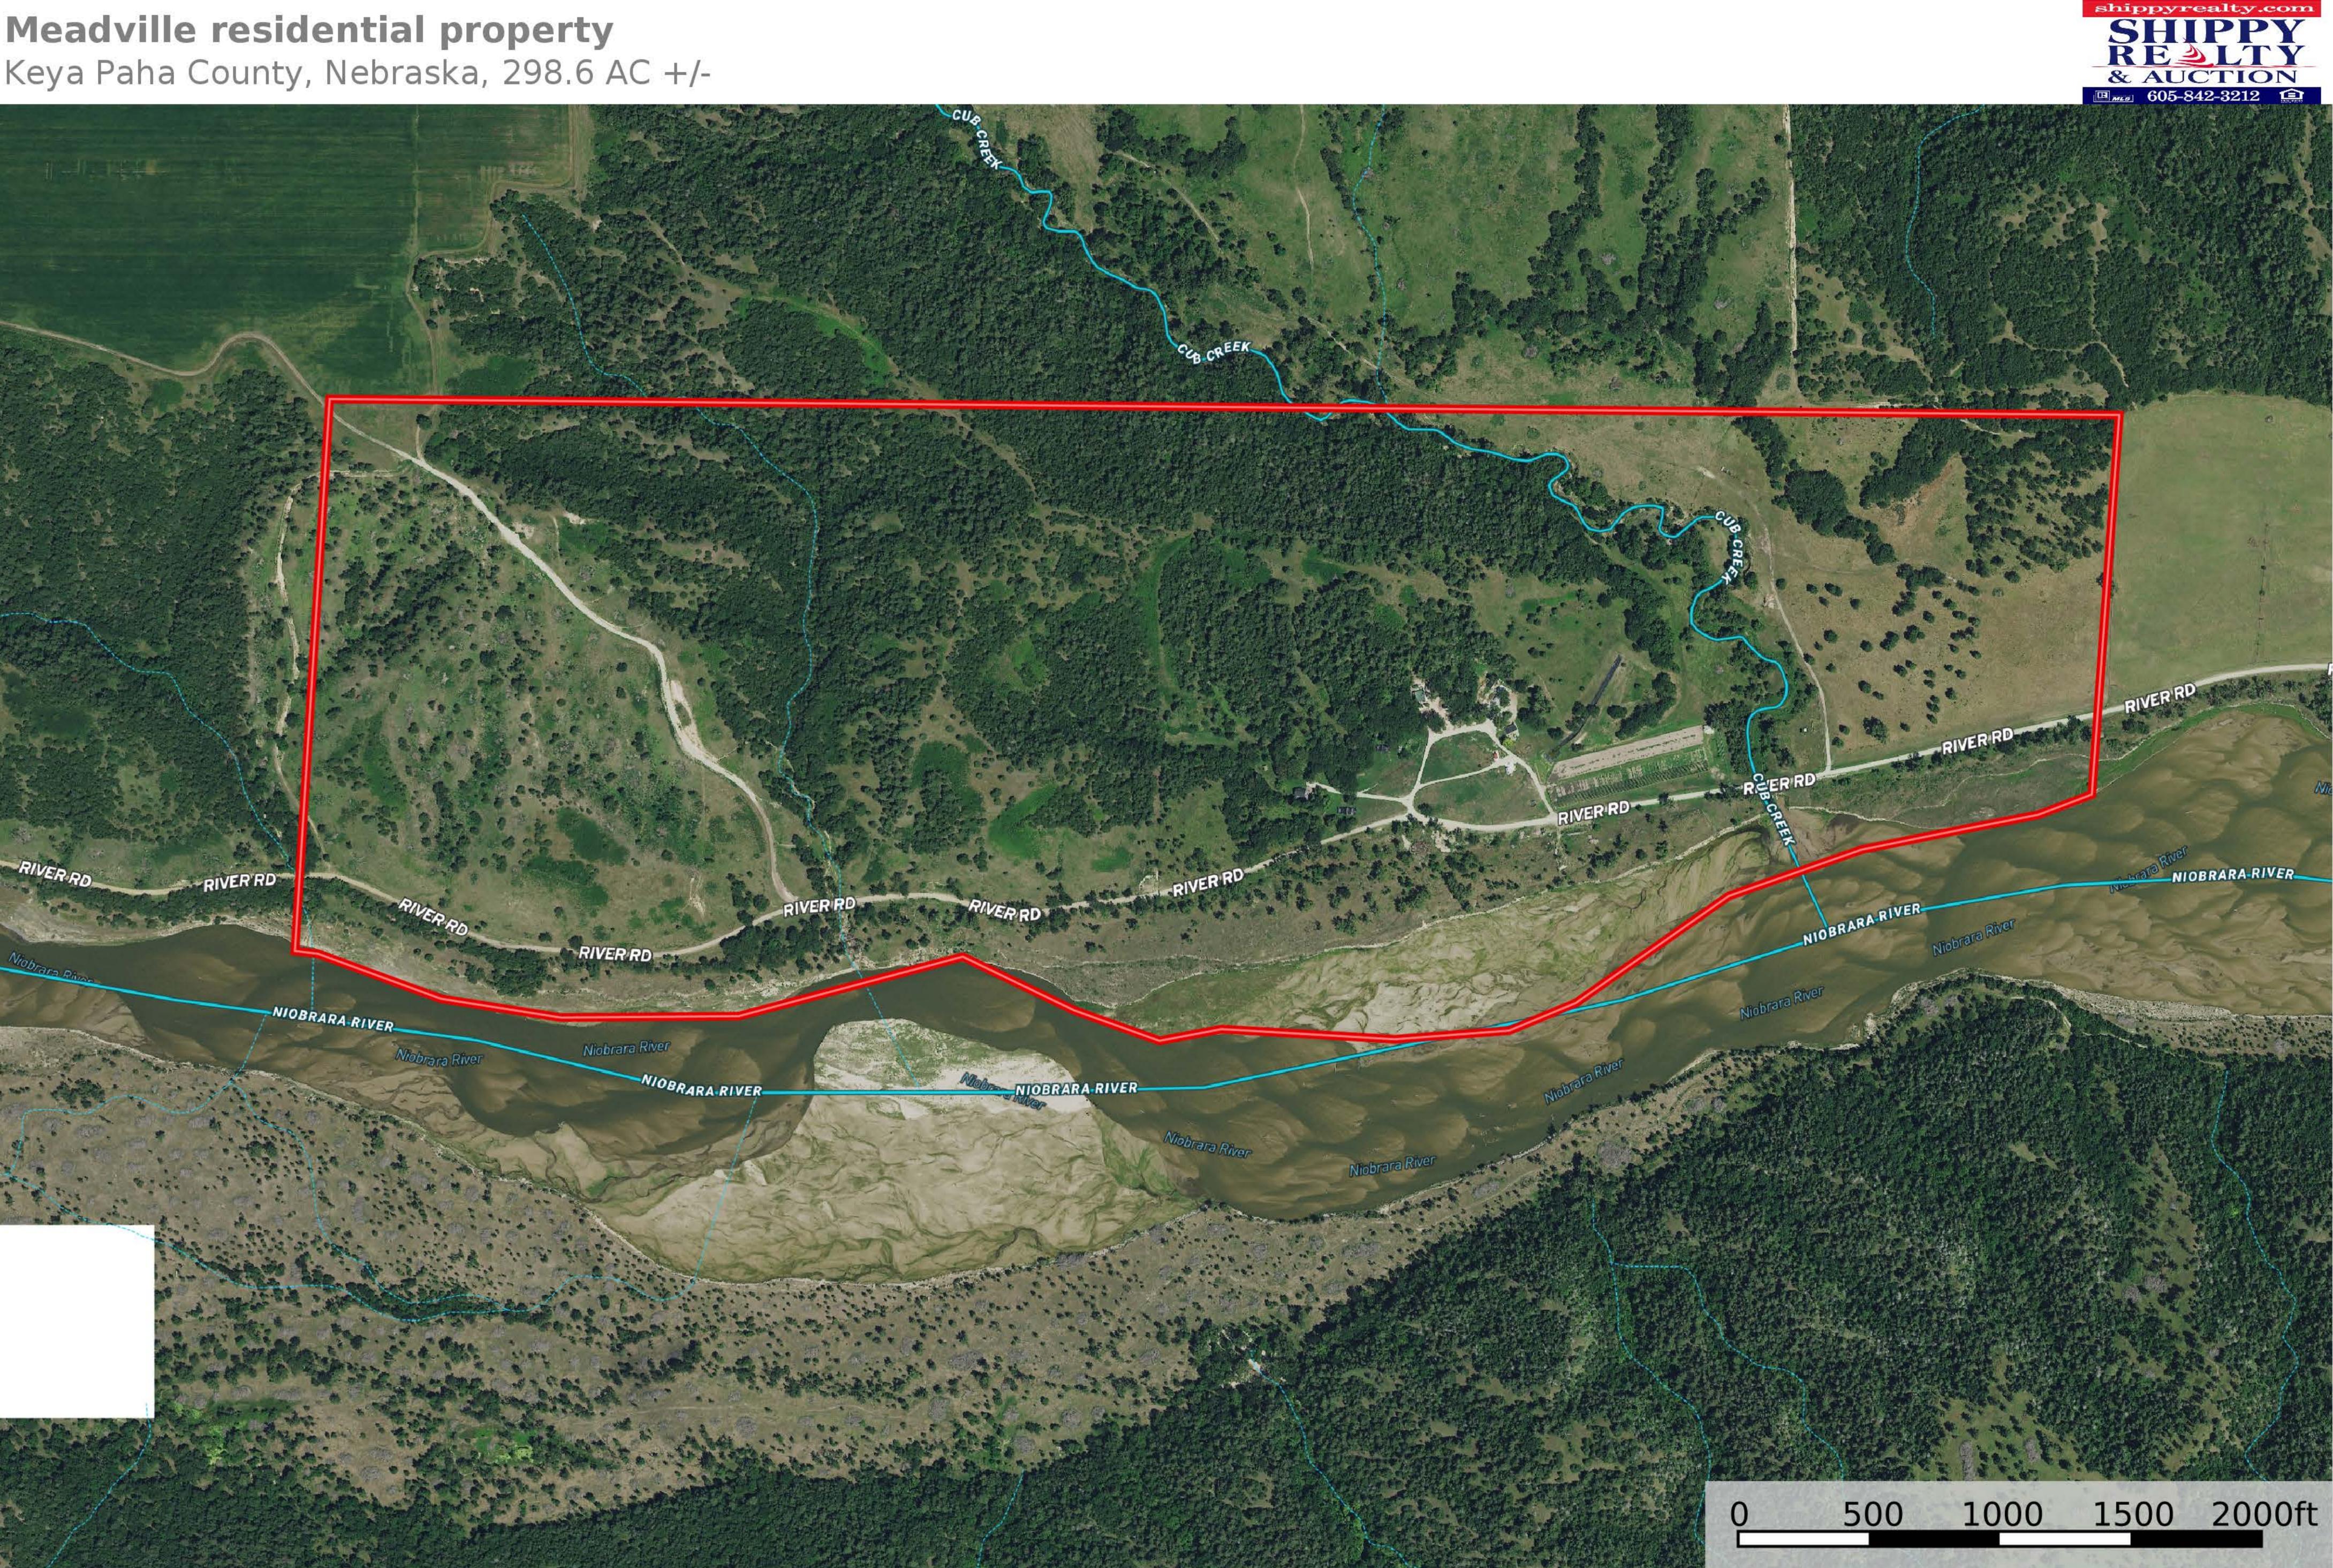

### 298.6 (+/-) Acres of Niobrara Riverfront Property Residential or Commercial

HOME TYPE: 1 1/2 story, single

family

LIVING AREA: 1344 sq ft (loft is 480

sq ft)

LAND AREA: 298.6 acres

YEAR BUILT: 2002

**EXTERIOR**: Composite siding

hookups

**SYSTEMS:** 220 circuit breakers

**LEGAL**: 3 0 0 LOTS 5-6-7, 153.40 Acres of 3-32-22 & 4 0 0 PT. LOT 6, LOTS 7-8, N/2SE/4, PT. N/2SW/4, 145.20 Acres of

4-32-22

LOCATION: 11.5 miles from Springview,

#### **OTHER BUILDINGS:**

Utility Storage Shed: 10' X 16' Equipment Building: 16' X 40'

Lean-to: 10' X 40'

3 Sheds: 2 (10' X 12') and an 8' X 10'

Keya Paha County, Nebraska, 298.6 AC +/-

Water Body

Keya Paha County, Nebraska, 298.6 AC +/-

Water Body

Keya Paha County, Nebraska, 298.6 AC +/-

shippyrealty.com SHIPPY

Keya Paha County, Nebraska, 298.6 AC +/-

shippyrealty.com

Intermittent

Keya Paha County, Nebraska, 298.6 AC +/-