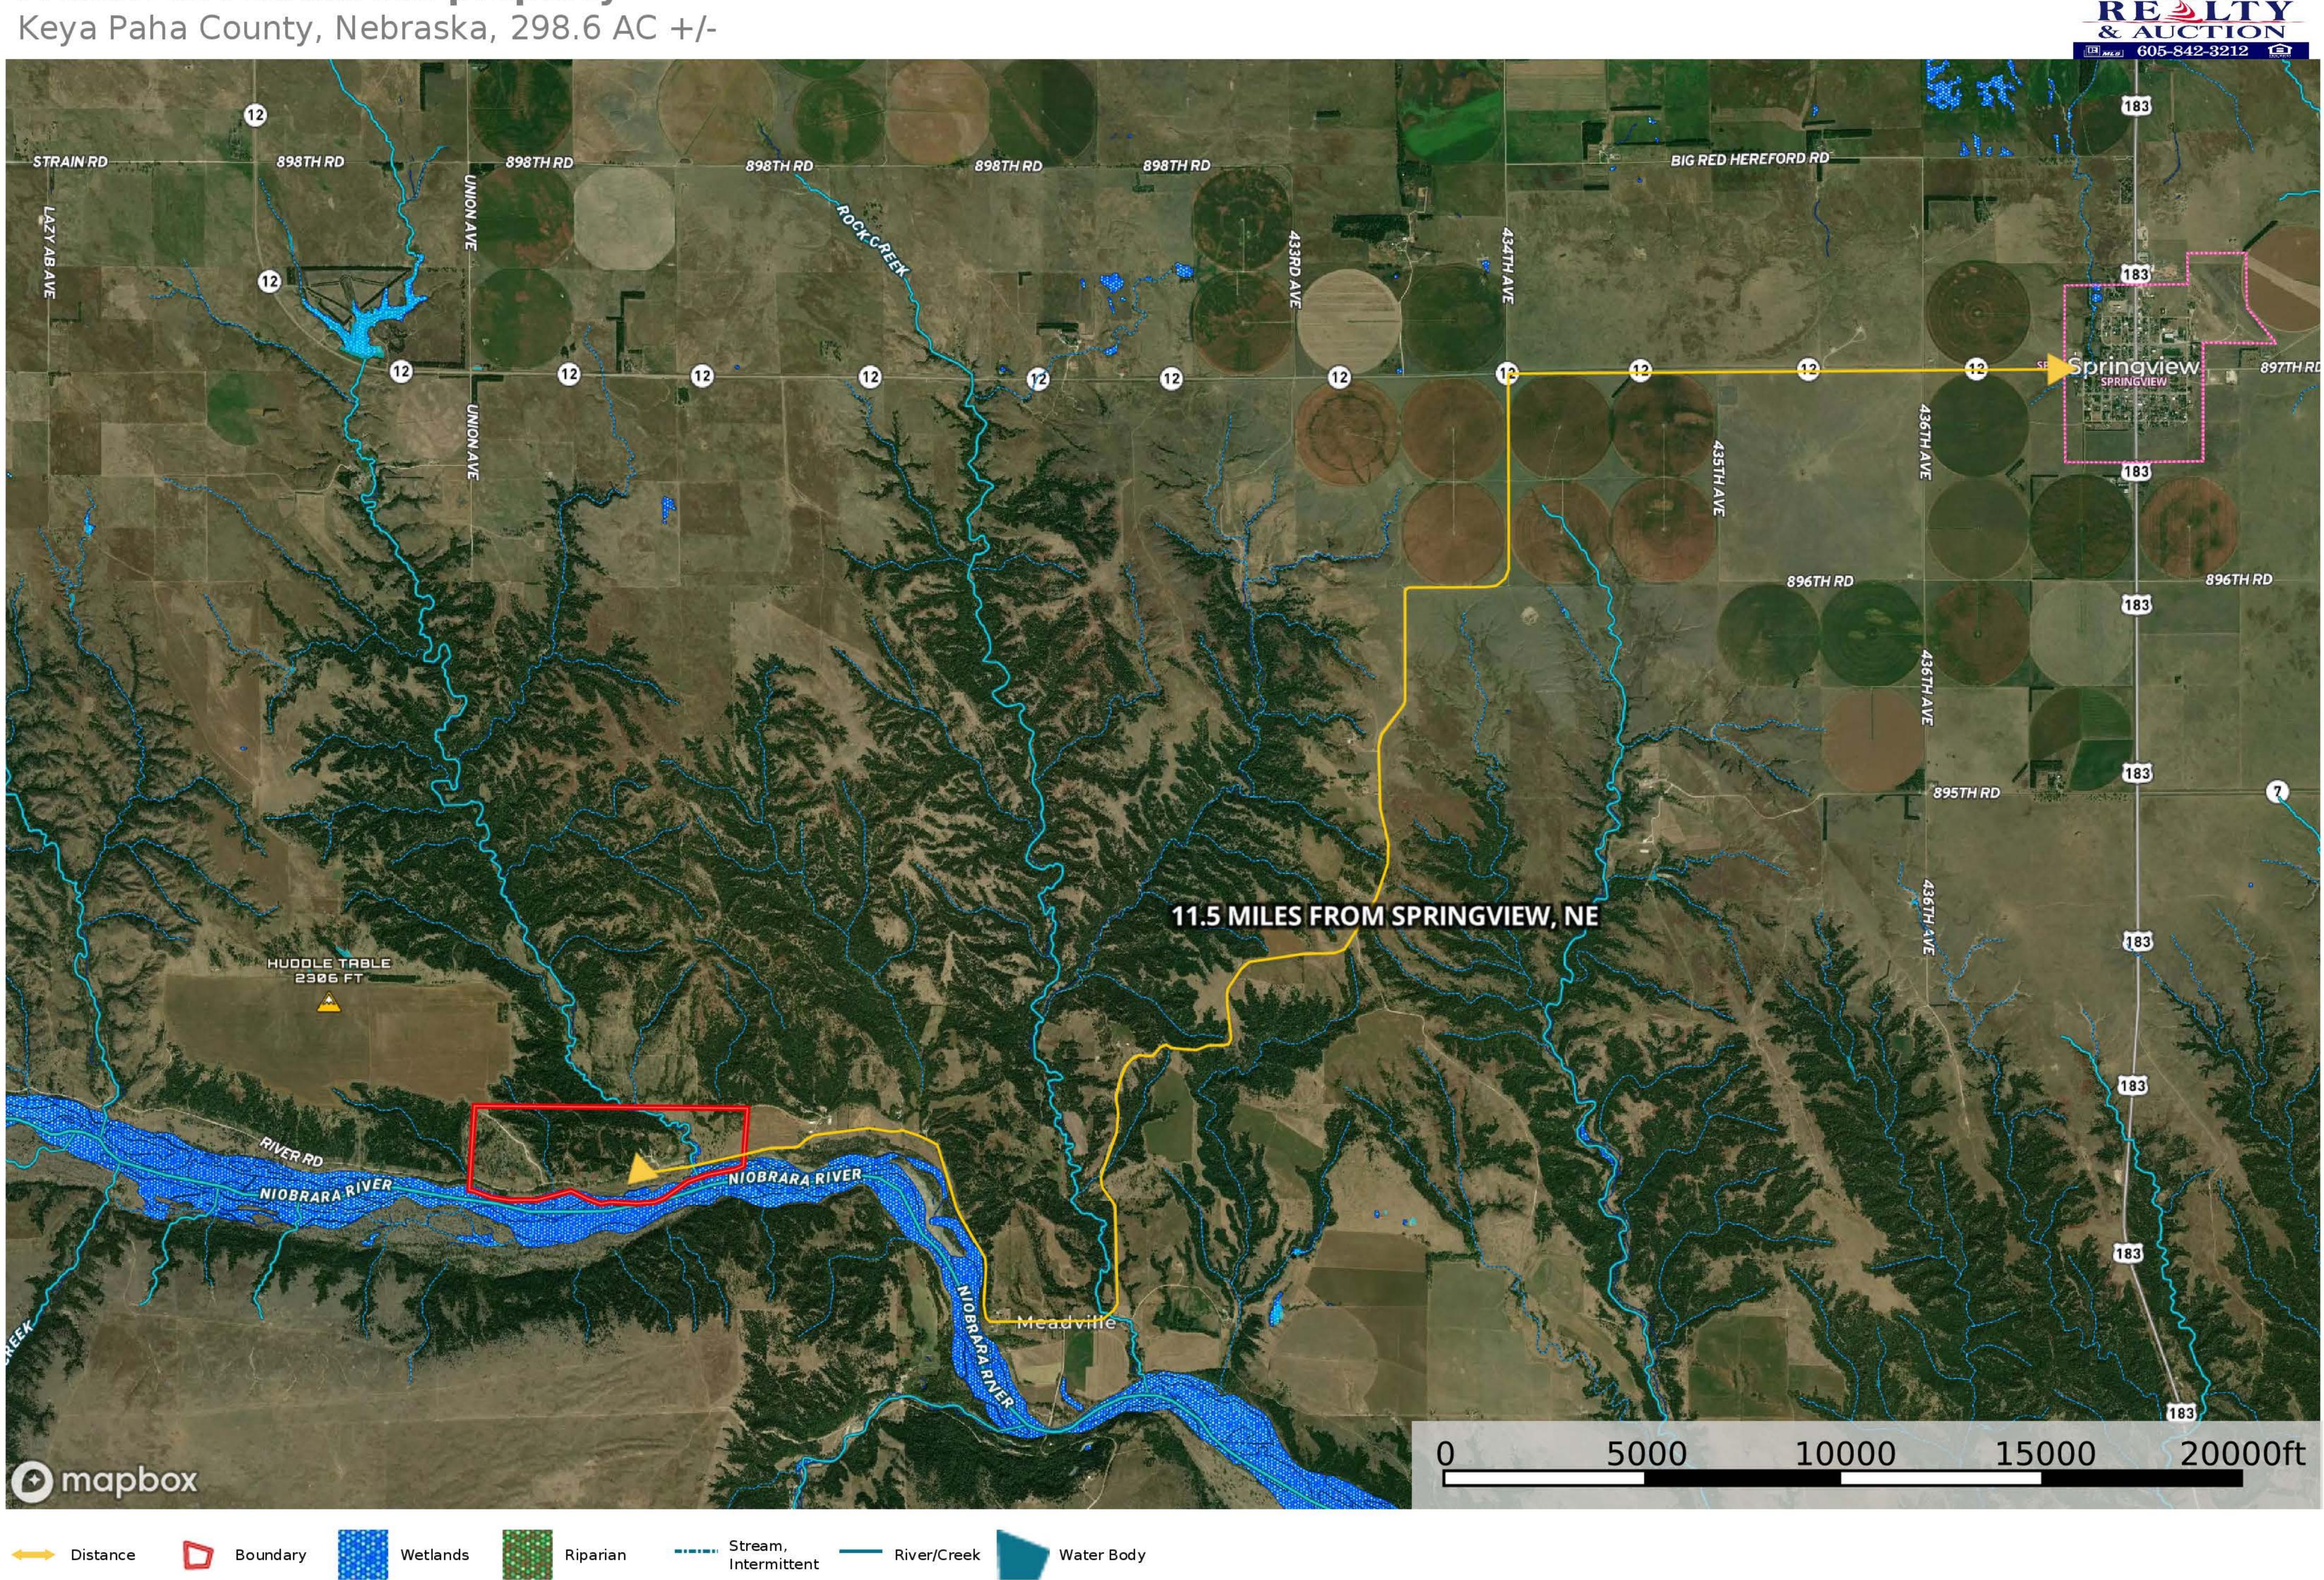

hookups

**SYSTEMS:** 220 circuit breakers

**LEGAL**: 3 0 0 LOTS 5-6-7, 153.40 Acres of 3-32-22 & 4 0 0 PT. LOT 6, LOTS 7-8, N/2SE/4, PT. N/2SW/4, 145.20 Acres of

4-32-22

LOCATION: 11.5 miles from Springview,