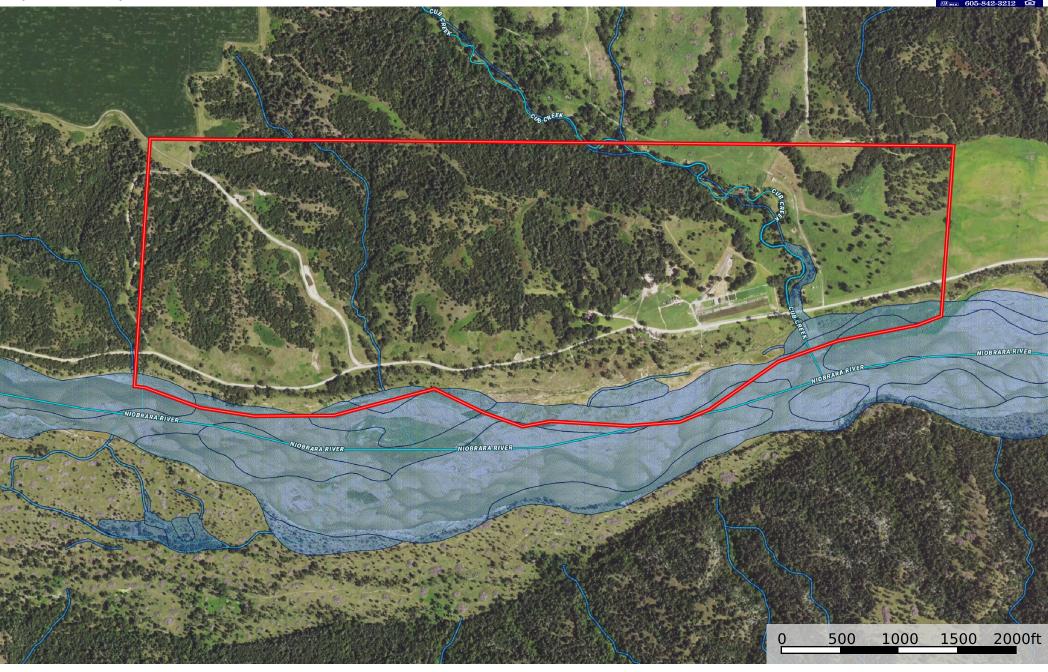

### 298.6 (+/-) Acres of Niobrara Riverfront Property Residential or Commercial

HOME TYPE: 1 1/2 story, single

family

LIVING AREA: 1344 sq ft (loft is 480

sq ft)

LAND AREA: 298.6 acres

YEAR BUILT: 2002

**EXTERIOR**: Composite siding

hookups

**SYSTEMS:** 220 circuit breakers

**LEGAL**: 3 0 0 LOTS 5-6-7, 153.40 Acres of 3-32-22 & 4 0 0 PT. LOT 6, LOTS 7-8, N/2SE/4, PT. N/2SW/4, 145.20 Acres of

4-32-22

LOCATION: 11.5 miles from Springview,

#### **OTHER BUILDINGS:**

Utility Storage Shed: 10' X 16' Equipment Building: 16' X 40'

Lean-to: 10' X 40'

3 Sheds: 2 (10' X 12') and an 8' X 10'

Keya Paha County, Nebraska, 298.6 AC +/-

Water Body

Keya Paha County, Nebraska, 298.6 AC +/-

Water Body

Keya Paha County, Nebraska, 298.6 AC +/-

shippyrealty.com SHIPPY

Keya Paha County, Nebraska, 298.6 AC +/-

shippyrealty.com

Intermittent

Keya Paha County, Nebraska, 298.6 AC +/-