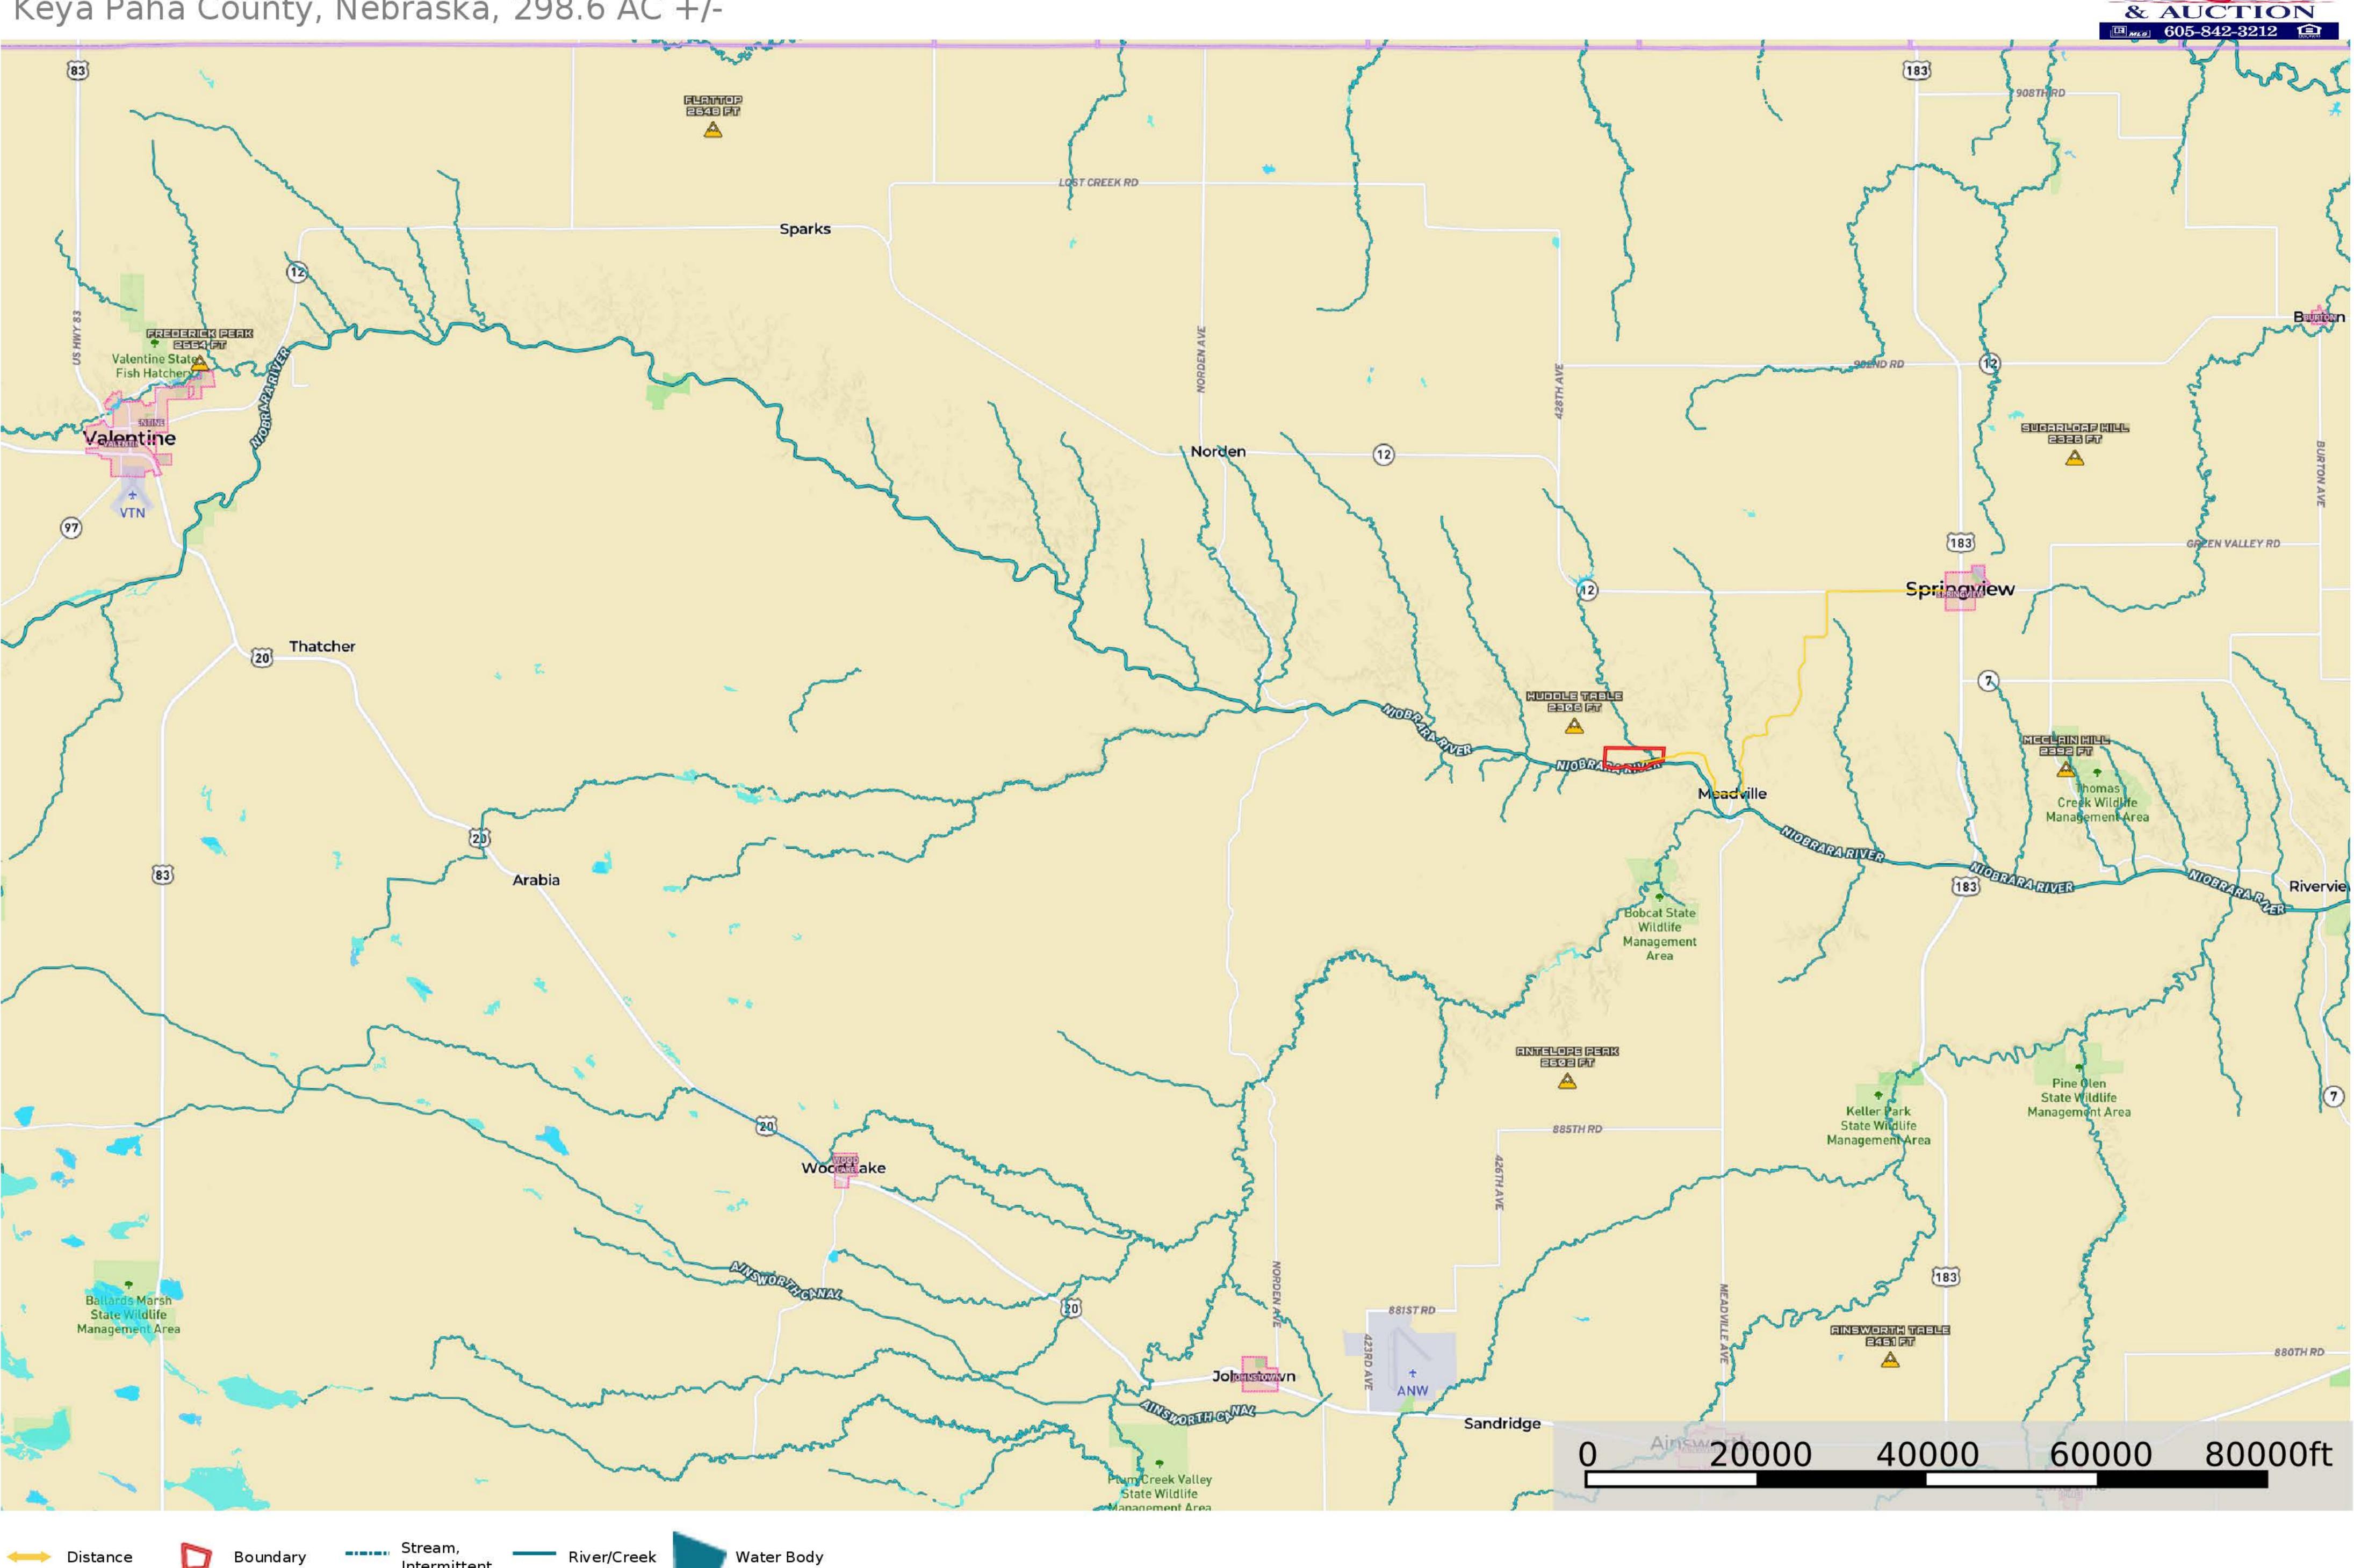

hookups

**SYSTEMS:** 220 circuit breakers

**LEGAL**: 3 0 0 LOTS 5-6-7, 153.40 Acres of 3-32-22 & 4 0 0 PT. LOT 6, LOTS 7-8, N/2SE/4, PT. N/2SW/4, 145.20 Acres of

4-32-22

LOCATION: 11.5 miles from Springview,