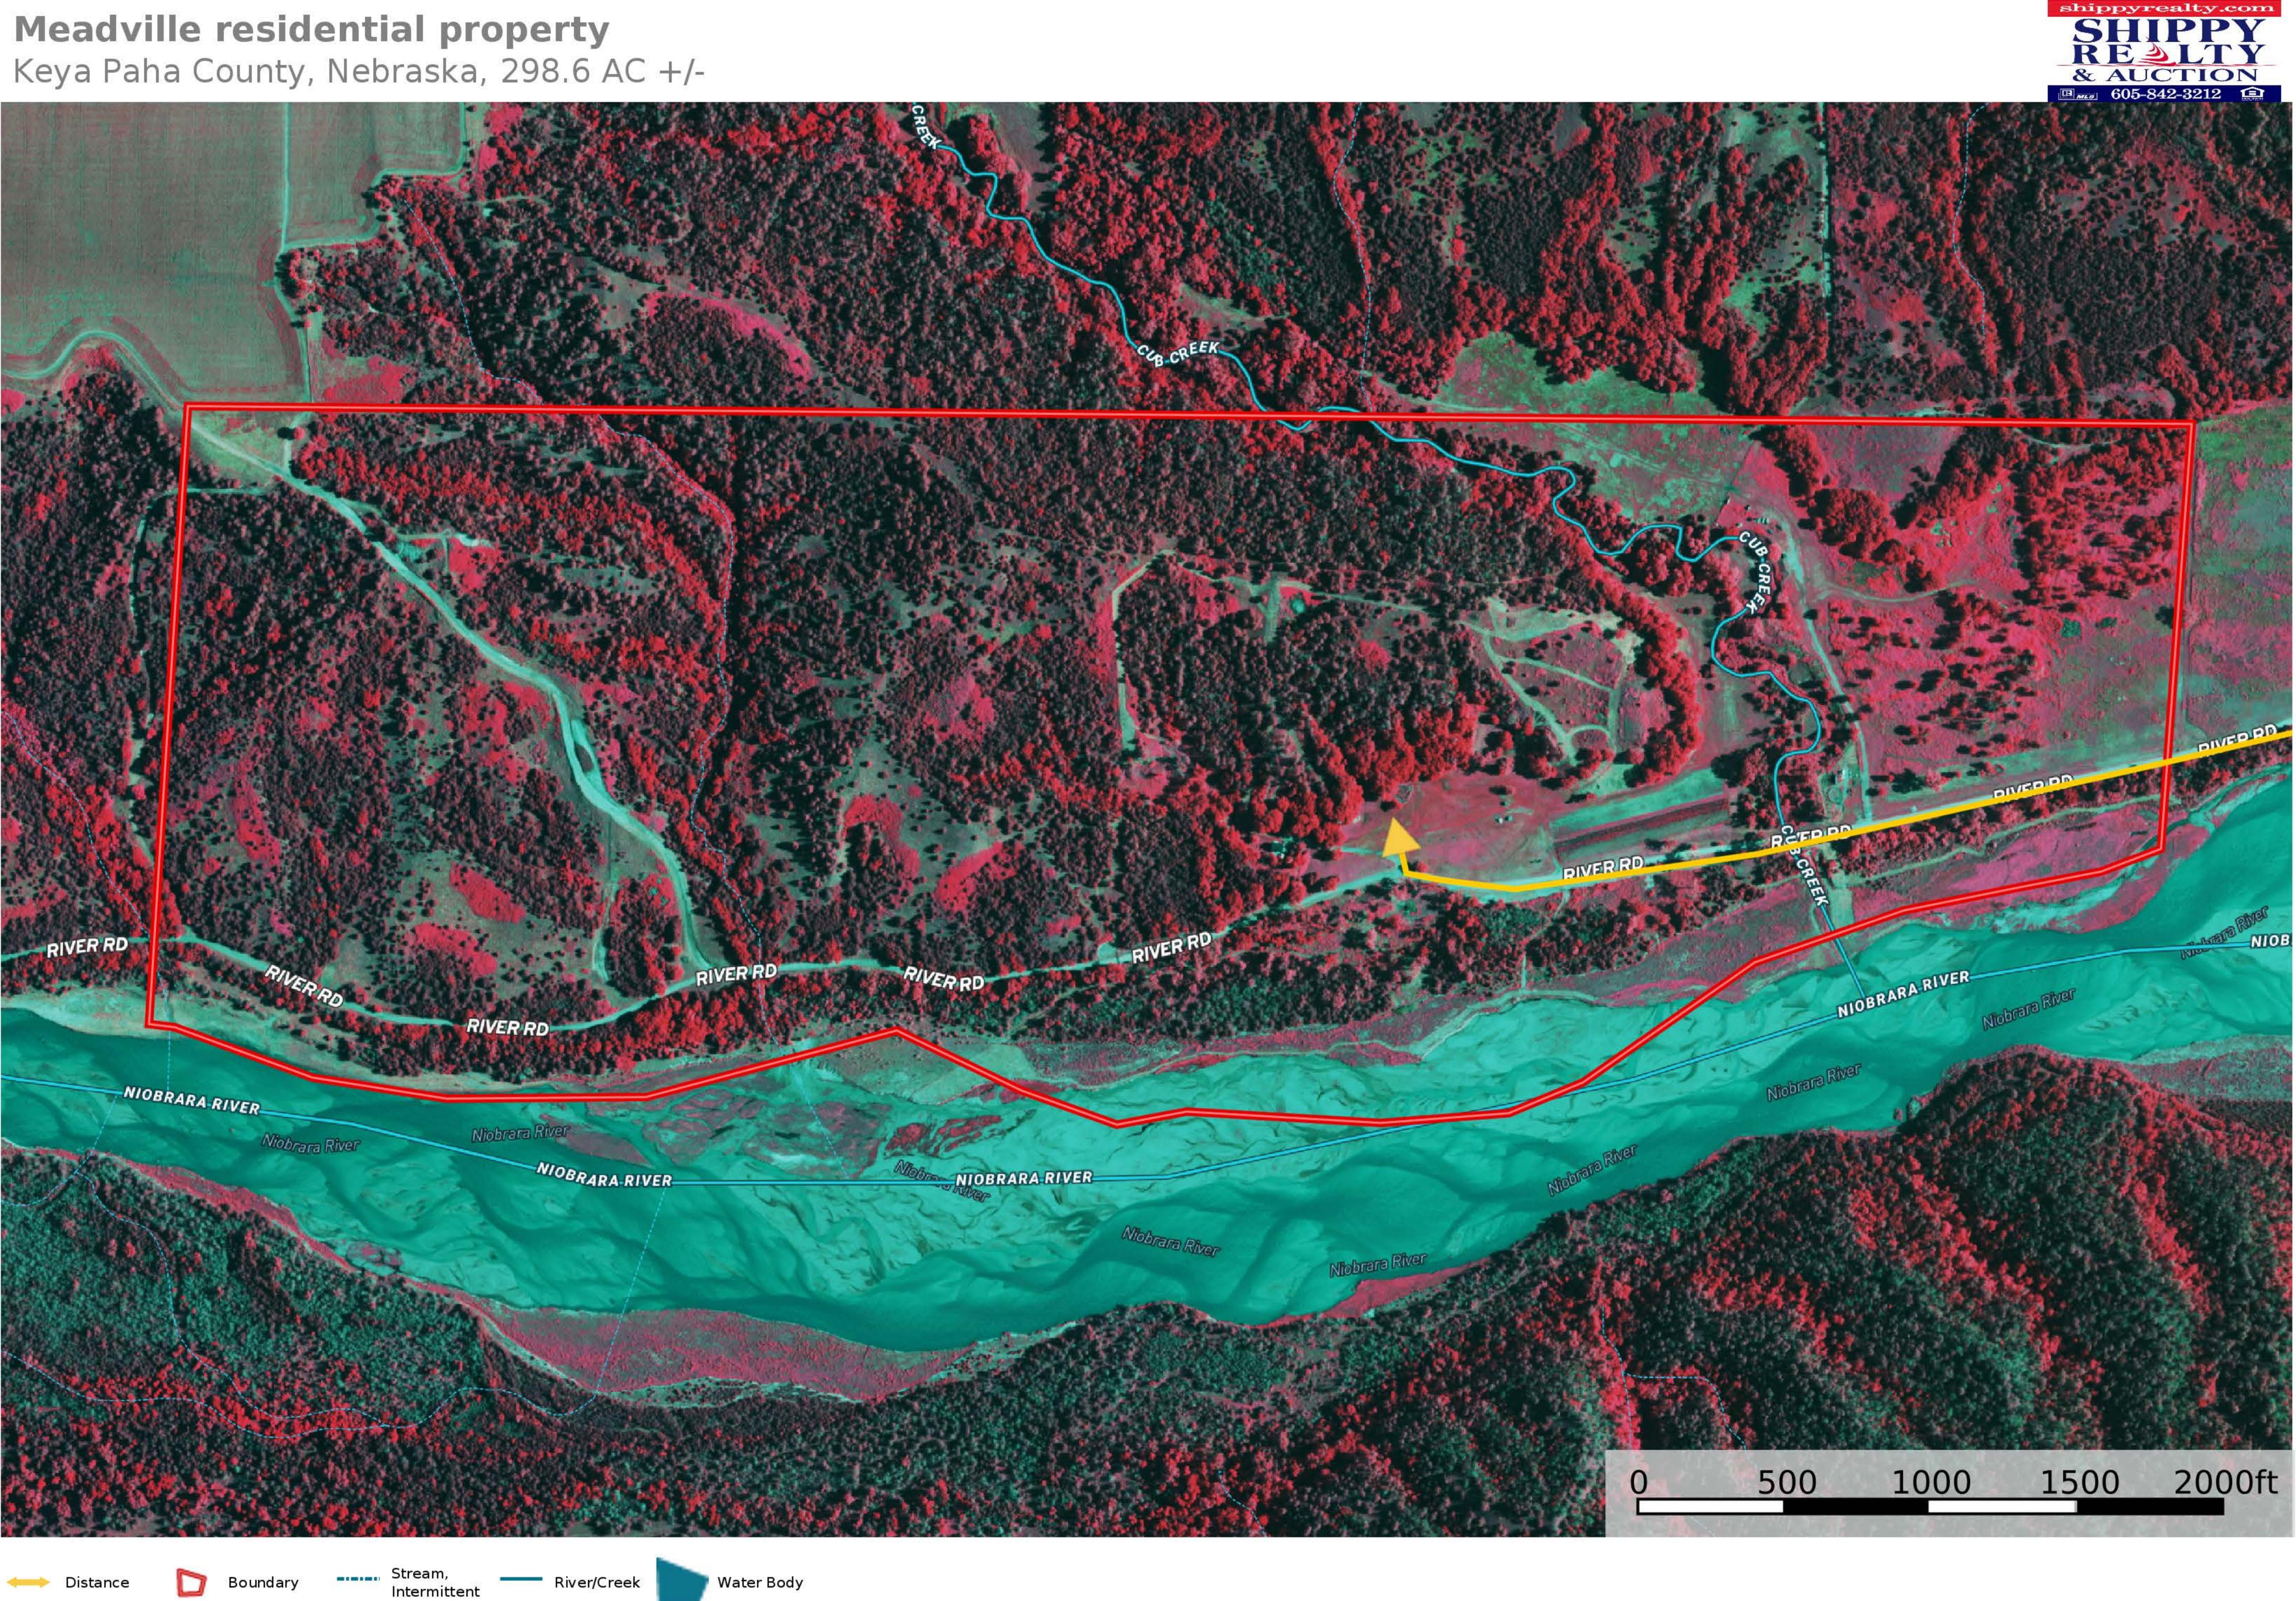

hookups

**SYSTEMS:** 220 circuit breakers

**LEGAL**: 3 0 0 LOTS 5-6-7, 153.40 Acres of 3-32-22 & 4 0 0 PT. LOT 6, LOTS 7-8, N/2SE/4, PT. N/2SW/4, 145.20 Acres of

4-32-22

LOCATION: 11.5 miles from Springview,