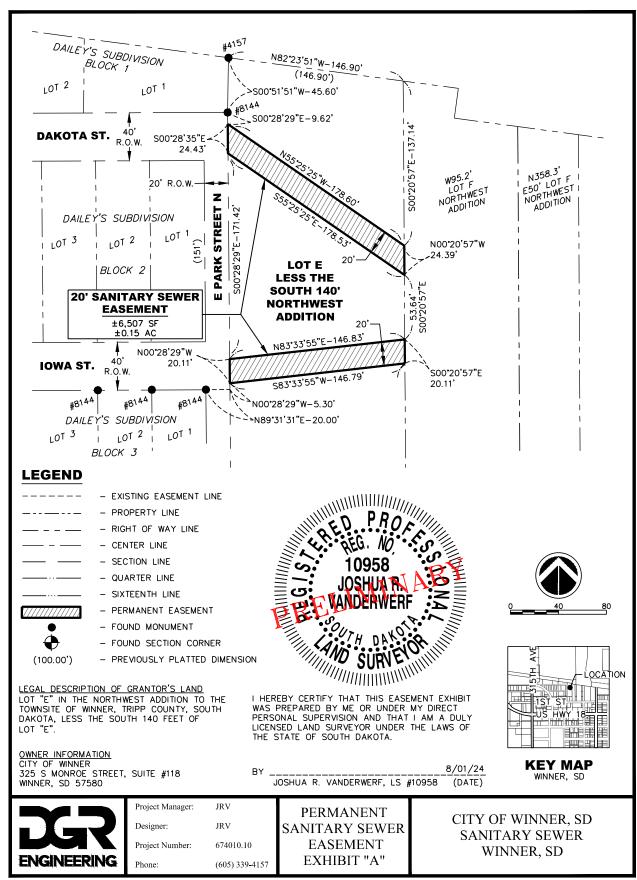

## SANITARY SEWER EASEMENT

| 325 S. Monroe Street, Suite #118, Winne                                                                                                                                                                                                                                                                                                                                            | day of, 20, by the City of Winner of er, SD 57580 being the current Owner of the below described County, SD to the City of Winner, South Dakota (City).                                   |  |
|------------------------------------------------------------------------------------------------------------------------------------------------------------------------------------------------------------------------------------------------------------------------------------------------------------------------------------------------------------------------------------|-------------------------------------------------------------------------------------------------------------------------------------------------------------------------------------------|--|
| WHEREAS, the City will construct and maintain sanitary sewer over, under, and upon the land belonging to the Owner, and the Owner will cooperate with the City in the construction of said sanitary sewer to its mutual benefit.                                                                                                                                                   |                                                                                                                                                                                           |  |
| the City, the Owner grants to the City the                                                                                                                                                                                                                                                                                                                                         | f the construction and maintenance of said sanitary sewer by<br>e perpetual right and easement to construct, maintain, and<br>ad upon a permanent sanitary sewer easement as described in |  |
|                                                                                                                                                                                                                                                                                                                                                                                    | 507 +/- SF parcel located in Lot "E" in the Northwest ner, Tripp County, South Dakota, less the South 140 feet of                                                                         |  |
| 771 · · · · · · · · · · · · · · · · · ·                                                                                                                                                                                                                                                                                                                                            | 41.41                                                                                                                                                                                     |  |
| <ul> <li>This grant is subject to the following conditions:</li> <li>The sanitary sewer shall be constructed in a good and workmanlike manner, and all disturbed area shall be restored to a finished grade similar to that now existing, per plans and specifications.</li> </ul>                                                                                                 |                                                                                                                                                                                           |  |
| 2. The City will save the Owner ha                                                                                                                                                                                                                                                                                                                                                 | The City will save the Owner harmless from any claims for damage arising out of the construction and maintenance of the sanitary sewer.                                                   |  |
|                                                                                                                                                                                                                                                                                                                                                                                    | face area of the easement following construction. The Owner r of any structure, debris, trees, shrubs, or landscaping                                                                     |  |
|                                                                                                                                                                                                                                                                                                                                                                                    | wer manholes and respective castings at surface grade and                                                                                                                                 |  |
| IN WITNESS WHEREOF the Owner has executed this easement this day of, 20                                                                                                                                                                                                                                                                                                            |                                                                                                                                                                                           |  |
|                                                                                                                                                                                                                                                                                                                                                                                    | City of Winner, South Dakota                                                                                                                                                              |  |
|                                                                                                                                                                                                                                                                                                                                                                                    | (Owner)                                                                                                                                                                                   |  |
|                                                                                                                                                                                                                                                                                                                                                                                    | Brad Schramm, Mayor                                                                                                                                                                       |  |
|                                                                                                                                                                                                                                                                                                                                                                                    |                                                                                                                                                                                           |  |
| STATE OF SOUTH DAKOTA                                                                                                                                                                                                                                                                                                                                                              | )<br>:SS                                                                                                                                                                                  |  |
| COUNTY OF                                                                                                                                                                                                                                                                                                                                                                          | )                                                                                                                                                                                         |  |
| On this the day of, 20, before me, the undersigned officer, personally appeared <u>Brad Schramm</u> , <u>Mayor of the City of Winner</u> , <u>South Dakota</u> , known to me or satisfactorily proven to be the persons described in the foregoing instrument, and acknowledged that they executed the same in the capacity therein stated and for the purposes therein contained. |                                                                                                                                                                                           |  |
| In witness whereof, I hereunto set my hand and official seal.                                                                                                                                                                                                                                                                                                                      |                                                                                                                                                                                           |  |
| Notary Public - State of South Dakota                                                                                                                                                                                                                                                                                                                                              |                                                                                                                                                                                           |  |