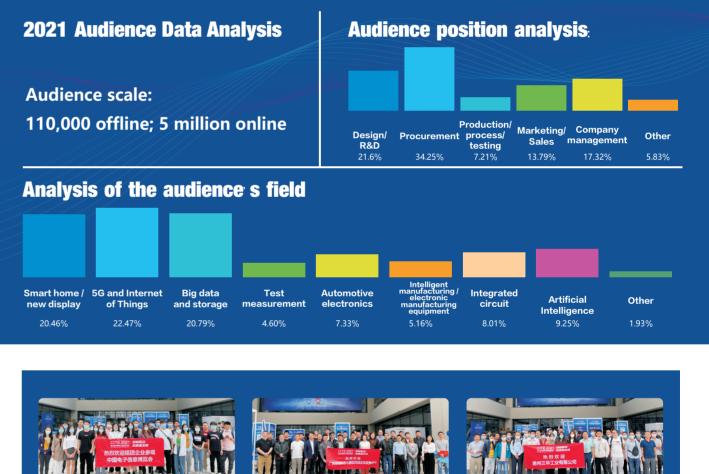

# **2021 Exhibitors data anaylsis**

The exhibitors' satisfaction rate : 93%.

The rate of exhibitors going to participate in the next exhibition: 82%.

| ()<br>AREA     | NEW PRODUCTS<br>& TECHNOLOGIES | To<br>Media Reporter |
|----------------|--------------------------------|----------------------|
| <b>)00 m</b> ² | 5000pieces                     | 1000+                |
|                |                                |                      |