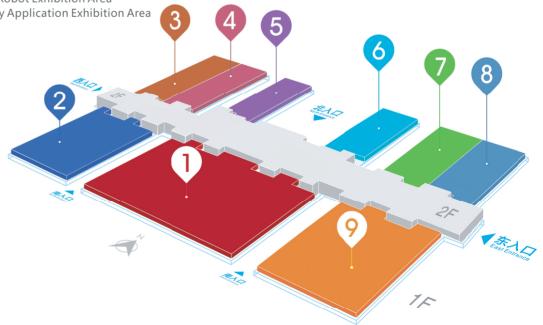

### **The Whole Industry Chain Quality Enterprises**

There are nine exhibiting halls namely CITE theme hall, New display and application hall, Meta Universe and Virtual Reality Technology hall, Next- generation information and communication industry cluster hall, Electronic life hall, Big data cloud computing hall, IOT innovation application hall + Internet of vehicles technology pavilion and Basic electronics hall. They fully showcase the latest developments and trends in innovation and technology in Asia and around the world, which makes this exhibition a first-class technology and innovation platform.

# **EXHIBITION PLANNING**