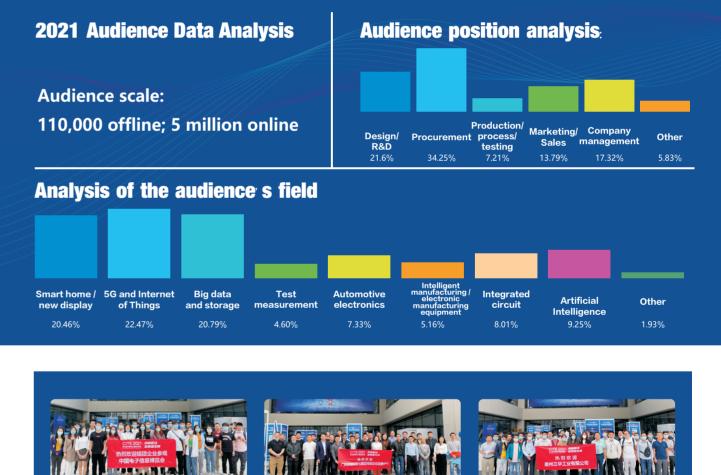

# **2021 Exhibitors data anaylsis**

The exhibitors' satisfaction rate : 93%.

The rate of exhibitors going to participate in the next exhibition: 82%.

| ()<br>AREA     | NEW PRODUCTS<br>& TECHNOLOGIES | To<br>Media Reporter |
|----------------|--------------------------------|----------------------|
| <b>)00 m</b> ² | 5000pieces                     | 1000+                |
|                |                                |                      |