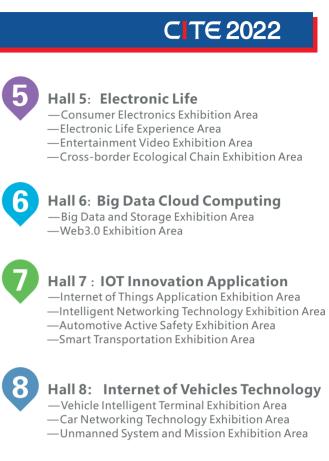

### **The Whole Industry Chain Quality Enterprises**

There are nine exhibiting halls namely CITE theme hall, New display and application hall, Meta Universe and Virtual Reality Technology hall, Next- generation information and communication industry cluster hall, Electronic life hall, Big data cloud computing hall, IOT innovation application hall + Internet of vehicles technology pavilion and Basic electronics hall. They fully showcase the latest developments and trends in innovation and technology in Asia and around the world, which makes this exhibition a first-class technology and innovation platform.

**2022 Shenzhen (International) New Display and Application Exhibition** 

Ultra HD video pavilion

Video production equipment, network transmission equipment, consumer terminal equipment, related core components and ultra-high-definition video services and applications 05 etc.