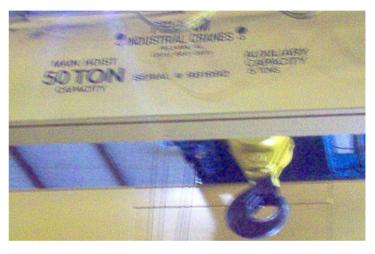

#### Cranes

16 Shop Cranes from 3-Ton underhung to 50-Ton top running double girder