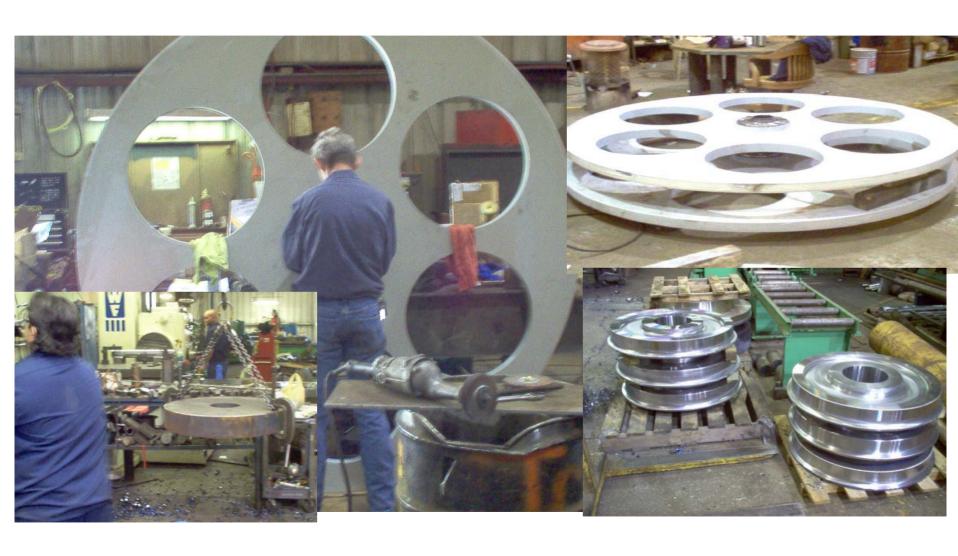

Floor Bar 7" Spindle 10'Vertical 20' Horizontal w/ Digital Read-Out
- 4" Plauert Wetzel Table Bar 6" Vertical, 80"
- Hwacheon Lathe 28 Swing X 60
- 5" Gidding & Lewis CNC Horizontal Bar 120X72X72
- Lagun Vertical/Horizontal w/ Digital Read-Out Capacity 20"X36"

# Machining









## Additional Equipment

#### Partial List -Lathes

- LeBlond Heavy Duty 31" swing 300"
- LeBlond Heavy Duty 31" swing 192"
- LeBlond 44" swing 144" w/Hydraulic Tracer
- LeBlond 46" swing 384"
- Lodge & Shipley 30" Swing 192" Center Threading

#### Partial List -Vertical Boring Mills

- 30 Ft Betts Vertical Boring Mill w/ Retractable Side 8' Under Rail
- 144" Betts VBM, 10' Under Rail
- 96" King Vertical Boring Mill Swing 108"
- 62" King Vertical Boring Mill
- G&L Machine up to 22 Feet OD

## Machining Photos











## Gear Cutting Equipment

• 30" and 60" Gould & Eberhart



#### Cranes









16 Shop Cranes from 3-Ton underhung to 50-Ton top running double girder

#### **Fabrications**







# Pelham Machine & Tool, Inc and

Pelham Industrial Manufacturing, Inc.

a dependable choice for

**QUALITY PRODUCTS** 

**AND** 

**SERVICES YOU CAN COUNT ON** 

205.663.3851

205.663.0566

Fax 205.663.0578

Email:pelhaminc@bellsouth.net