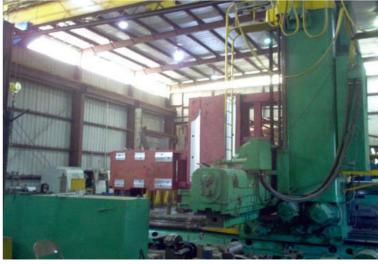

#### **CNC** Equipment

- 7" Gidding & Lewis Horizontal Floor Bar 28'Horizontal-12'Vertical
- Giddings&Lewis 25" Swing 72" Center
- (2)LeBlond CNC 34" Swing X 140" Center
- Burgmaster CNC-Hole Drilling & Milling Machine
- SuperMax Max8 Vertical Milling Center 78"X29"Y, 27 ½"Z
- Cincinnati CNC Mill 50"X25"X17"
- Hwacheon Lathe Swing 28X60
- 5" Gidding & Lewis CNC Horizontal Bar 120X72X72

#### Partial List Horizontal Mills

- Gidding & Lewis Horizontal Floor Bar 7" Spindle 10'Vertical 45'Horizontal
- Gidding & Lewis Table Bar 7" Spindle 9" Vertical 14'Horizontal w/ Digital Read-Out
- Gidding & Lewis Horizontal Floor Bar 7"Spindle 9"Vertical 45'Horizontal
- Bullard Horizontal Bar #5 72"X72"X8' Long Bed
- Gidding & Lewis Horizontal Floor Bar 7" Spindle 10'Vertical 20' Horizontal w/ Digital Read-Out
- 4" Plauert Wetzel Table Bar 6" Vertical, 80"
- Hwacheon Lathe 28 Swing X 60
- 5" Gidding & Lewis CNC Horizontal Bar 120X72X72
- Lagun Vertical/Horizontal w/ Digital Read-Out Capacity 20"X36"

#### Partial List -Lathes

- LeBlond Heavy Duty 31" swing 300"
- LeBlond Heavy Duty 31" swing 192"
- LeBlond 44" swing 144" w/Hydraulic Tracer
- LeBlond 46" swing 384"
- Lodge & Shipley 30" Swing 192" Center Threading

#### Partial List -Vertical Boring Mills

- 30 Ft Betts Vertical Boring Mill w/ Retractable Side 8' Under Rail
- 144" Betts VBM, 10' Under Rail
- 96" King Vertical Boring Mill Swing 108"
- 62" King Vertical Boring Mill
- G&L Machine up to 22 Feet OD