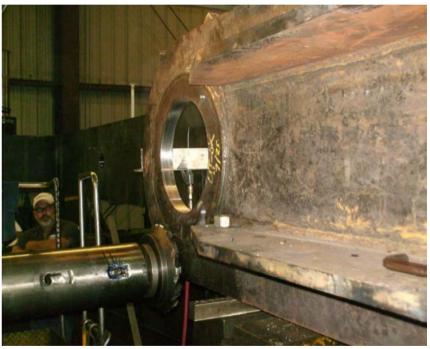

SPECIAL EQUIPMENT

# Bearing chuck completely rebuilt New barge puller One of Pelham Machine's bars Complete steel mill fabrication & machinery

#### 7.5 TON GANTRY PIT CRANE



#### Special Travel Platform for 210-Ton Rig









#### Rail Car Positioner









# Steel Mill Specialty Equipment





## Skip Hoists & Charge Bucket





## Partial Equipment List

#### **CNC** Equipment

- 7" Gidding & Lewis Horizontal Floor Bar 28'Horizontal-12'Vertical
- Giddings&Lewis 25" Swing 72" Center
- (2)LeBlond CNC 34" Swing X 140" Center
- Burgmaster CNC-Hole Drilling & Milling Machine
- SuperMax Max8 Vertical Milling Center 78"X29"Y, 27 ½"Z
- Cincinnati CNC Mill 50"X25"X17"
- Hwacheon Lathe Swing 28X60
- 5" Gidding & Lewis CNC Horizontal Bar 120X72X72

#### Machining for Rail Car Positioner











Machining & Fabrication



#### Partial List Horizontal Mills

- Gidding & Lewis Horizontal Floor Bar 7" Spindle 10'Vertical 45'Horizontal
- Gidding & Lewis Table Bar 7" Spindle 9" Vertical 14'Horizontal w/ Digital Read-Out
- Gidding & Lewis Horizontal Floor Bar 7"Spindle 9"Vertical 45'Horizontal
- Bullard Horizontal Bar #5 72"X72"X8' Long Bed
- Gidding & Lewis Horizontal Floor Bar 7" Spindle 10'Vertical 20' Horizontal w/ Digital Read-Out
- 4" Plauert Wetzel Table Bar 6" Vertical, 80"
- Hwacheon Lathe 28 Swing X 60
- 5" Gidding & Lewis CNC Horizontal Bar 120X72X72
- Lagun Vertical/Horizontal w/ Digital Read-Out Capacity 20"X36"

# Machining









## Additional Equipment

#### Partial List -Lathes

- LeBlond Heavy Duty 31" swing 300"
- LeBlond Heavy Duty 31" swing 192"
- LeBlond