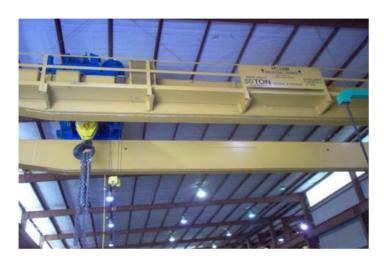

#### Cranes

16 Shop Cranes from 3-Ton underhung to 50-Ton top running double girder