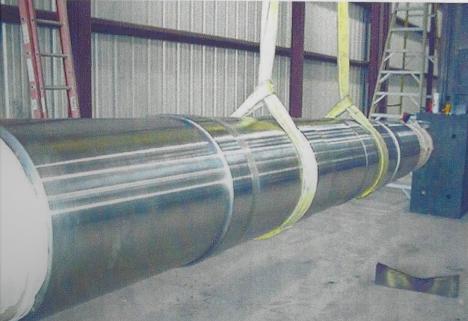

Bar 7" Spindle 10'Vertical 20' Horizontal w/ Digital Read-Out
- 4" Plauert Wetzel Table Bar 6" Vertical, 80"
- Hwacheon Lathe 28 Swing X 60
- 5" Gidding & Lewis CNC Horizontal Bar 120X72X72
- Lagun Vertical/Horizontal w/ Digital Read-Out Capacity 20"X36"

# Machining









## Additional Equipment

#### Partial List -Lathes

- LeBlond Heavy Duty 31" swing 300"
- LeBlond Heavy Duty 31" swing 192"
- LeBlond 44" swing 144" w/Hydraulic Tracer
- LeBlond 46" swing 384"
- Lodge & Shipley 30" Swing 192" Center Threading

#### Partial List -Vertical Boring Mills

- 30 Ft Betts Vertical Boring Mill w/ Retractable Side 8' Under Rail
- 144" Betts VBM, 10' Under Rail
- 96" King Vertical Boring Mill Swing 108"
- 62" King Vertical Boring Mill
- G&L Machine up to 22 Feet OD

## Machining Photos











## Gear Cutting Equipment

• 30" and 60" Gould & Eberhart



#### Cranes









16 Shop Cranes from 3-Ton underhung to 50-Ton top running double girder

#### **Fabrications**







# Pelham Machine & Tool, Inc and

Pelham Industrial Manufacturing, Inc.

a dependable choice for

**QUALITY PRODUCTS** 

**AND** 

**SERVICES YOU CAN COUNT ON** 

205.663.3851

205.663.0566

Fax 205.663.0578

Email:pelhaminc@bellsouth.net