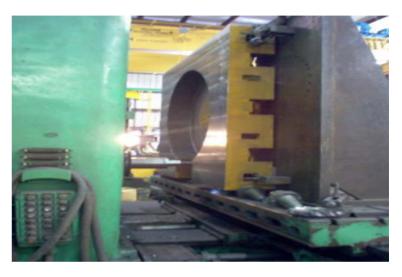

#### **CNC** Equipment

- 7" Gidding & Lewis Horizontal Floor Bar 28'Horizontal-12'Vertical
- Giddings&Lewis 25" Swing 72" Center
- (2)LeBlond CNC 34" Swing X 140" Center
- Burgmaster CNC-Hole Drilling & Milling Machine
- SuperMax Max8 Vertical Milling Center 78"X29"Y, 27 ½"Z
- Cincinnati CNC Mill 50"X25"X17"
- Hwacheon Lathe Swing 28X60
- 5" Gidding & Lewis CNC Horizontal Bar 120X72X72

#### Partial List Horizontal Mills

- Gidding & Lewis Horizontal Floor Bar 7" Spindle 10'Vertical 45'Horizontal
- Gidding & Lewis Table Bar 7" Spindle 9" Vertical 14'Horizontal w/ Digital Read-Out
- Gidding & Lewis Horizontal Floor Bar 7"Spindle 9"Vertical 45'Horizontal
- Bullard Horizontal Bar #5 72"X72"X8' Long Bed
- Gidding & Lewis Horizontal Floor Bar 7" Spindle 10'Vertical 20' Horizontal w/ Digital Read-Out
- 4" Plauert Wetzel Table Bar 6" Vertical, 80"
- Hwacheon Lathe 28 Swing X 60
- 5" Gidding & Lewis CNC Horizontal Bar 120X72X72
- Lagun Vertical/Horizontal w/ Digital Read-Out Capacity 20"X36"