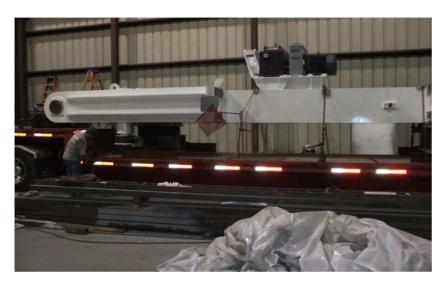

C capabilities
- Computer operated CNC machine center for smaller jobs
- Large CNC lathes and horizontal boring bars

# CUSTOM MANUFACTURING & FABRICATION

General Machine Work

All types of Industrial Fabrication

Overhead Cranes

Special Handling Equipment

## Experience in Providing

Cranes

Runways

**Monorails** 

Patented Track

**Modifications** 

Installations

**Bulk Handling** 

**Fabrications** 

**Specialized Machining** 

OH Crane **Parts Inventory** 

OH Crane **Service Technicians** 

YEARS OF EXPERIENCE IN MANUFACTURING SPECIAL EQUIPMENT

# Bearing chuck completely rebuilt New barge puller One of Pelham Machine's bars Complete steel mill fabrication & machinery

#### 7.5 TON GANTRY PIT CRANE



#### Special Travel Platform for 210-Ton Rig









#### Rail Car Positioner









# Steel Mill Specialty Equipment





## Skip Hoists & Charge Bucket





## Partial Equipment List

#### **CNC** Equipment

- 7" Gidding & Lewis Horizontal Floor Bar 28'Horizontal-12'Vertical
- Giddings&Lewis 25" Swing 72" Center
- (2)LeBlond CNC 34" Swing X 140" Center
- Burgmaster CNC-Hole Drilling & Milling Machine
- SuperMax Max8 Vertical Milling Center 78"X29"Y, 27 ½"Z
- Cincinnati CNC Mill 50"X25"X17"
- Hwacheon Lathe Swing 28X60
- 5" Gidding & Lewis CNC Horizontal Bar 120X72X72

#### Machining for Rail Car Positioner











Machining & Fabrication



#### Partial List Horizontal Mills

- Gidding & Lewis Horizontal Floor Bar 7" Spindle 10'Vertical 45'Horizontal
- Gidding & Lewis Table Bar 7" Spindle 9" Vertical 14'Horizontal w/ Digital Read-Out
- Gidding & Lewis Horizont