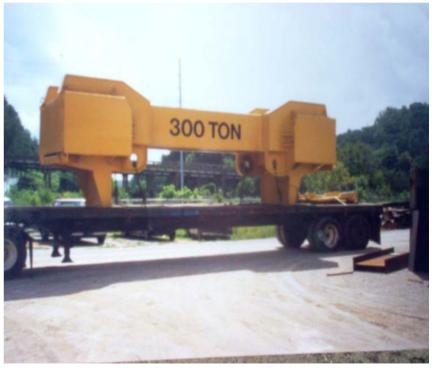

ne center for smaller jobs
- Large CNC lathes and horizontal boring bars

# CUSTOM MANUFACTURING & FABRICATION

General Machine Work

All types of Industrial Fabrication

Overhead Cranes

Special Handling Equipment

## Experience in Providing

Cranes

Runways

**Monorails** 

Patented Track

**Modifications** 

Installations

**Bulk Handling** 

**Fabrications** 

**Specialized Machining** 

OH Crane **Parts Inventory** 

OH Crane **Service Technicians** 

YEARS OF EXPERIENCE IN MANUFACTURING SPECIAL EQUIPMENT

# Bearing chuck completely rebuilt New barge puller One of Pelham Machine's bars Complete steel mill fabrication & machinery

#### 7.5 TON GANTRY PIT CRANE



#### Special Travel Platform for 210-Ton Rig









#### Rail Car Positioner









# Steel Mill Specialty Equipment





## Skip Hoists & Charge Bucket





## Partial Equipment List

#### **CNC** Equipment

- 7" Gidding & Lewis Horizontal Floor Bar 28'Horizontal-12'Vertical
- Giddings&Lewis 25" Swing 72" Center
- (2)LeBlond CNC 34" Swing X 140" Center
- Burgmaster CNC-Hole Drilling & Milling Machine
- SuperMax Max8 Vertical Milling Center 78"X29"Y, 27 ½"Z
- Cincinnati CNC Mill 50"X25"X17"
- Hwacheon Lathe Swing 28X60
- 5" Gidding & Lewis CNC Horizontal Bar 120X72X72

#### Machining for Rail Car Positioner











Machining & Fabrication



#### Partial List Horizontal Mills

- Gidding & Lewis Horizontal Floor Bar 7" Spindle 10'Vertical 45'Horizontal
- Gidding & Lewis Table Bar 7" Spindle 9" Vertical 14'Horizontal w/ Digital Read-Out
- Gidding & Lewis Horizontal Floor Bar 7"Spindle 9"Vertical 45'Horizon