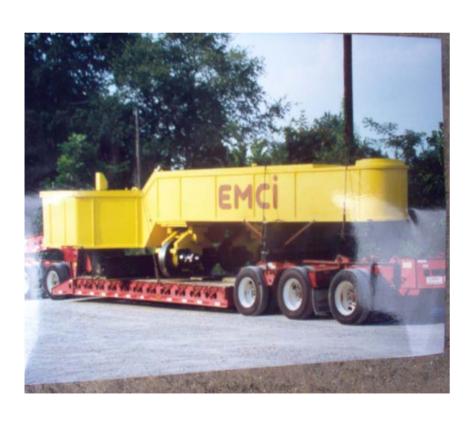

hine center for smaller jobs
- Large CNC lathes and horizontal boring bars

# CUSTOM MANUFACTURING & FABRICATION

General Machine Work

All types of Industrial Fabrication

Overhead Cranes

Special Handling Equipment

## Experience in Providing

Cranes

Runways

**Monorails** 

Patented Track

**Modifications** 

Installations

**Bulk Handling** 

**Fabrications** 

**Specialized Machining** 

OH Crane **Parts Inventory** 

OH Crane **Service Technicians** 

YEARS OF EXPERIENCE IN MANUFACTURING SPECIAL EQUIPMENT

# Bearing chuck completely rebuilt New barge puller One of Pelham Machine's bars Complete steel mill fabrication & machinery

#### 7.5 TON GANTRY PIT CRANE



#### Special Travel Platform for 210-Ton Rig









#### Rail Car Positioner









# Steel Mill Specialty Equipment





## Skip Hoists & Charge Bucket





## Partial Equipment List

#### **CNC** Equipment

- 7" Gidding & Lewis Horizontal Floor Bar 28'Horizontal-12'Vertical
- Giddings&Lewis 25" Swing 72" Center
- (2)LeBlond CNC 34" Swing X 140" Center
- Burgmaster CNC-Hole Drilling & Milling Machine
- SuperMax Max8 Vertical Milling Center 78"X29"Y, 27 ½"Z
- Cincinnati CNC Mill 50"X25"X17"
- Hwacheon Lathe Swing 28X60
- 5" Gidding & Lewis CNC Horizontal Bar 120X72X72

#### Machining for Rail Car Positioner











Machining & Fabrication



#### Partial List Horizontal Mills

- Gidding & Lewis Horizontal Floor Bar 7" Spindle 10'Vertical 45'Horizontal
- Gidding & Lewis Table Bar 7" Spindle 9" Vertical 14'Horizontal w/ Digital Read-Out
- Gidding & Lewis Horizontal Floor Bar 7"Spindle 9"Vertical 45'Horiz