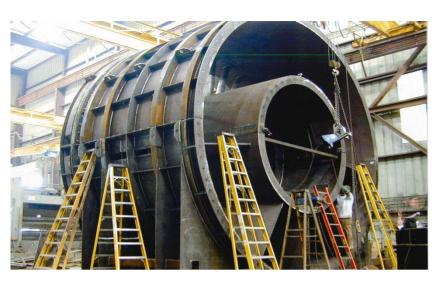

IAL EQUIPMENT

# Bearing chuck completely rebuilt New barge puller One of Pelham Machine's bars Complete steel mill fabrication & machinery

#### 7.5 TON GANTRY PIT CRANE



#### Special Travel Platform for 210-Ton Rig









#### Rail Car Positioner









# Steel Mill Specialty Equipment





## Skip Hoists & Charge Bucket





## Partial Equipment List

#### **CNC** Equipment

- 7" Gidding & Lewis Horizontal Floor Bar 28'Horizontal-12'Vertical
- Giddings&Lewis 25" Swing 72" Center
- (2)LeBlond CNC 34" Swing X 140" Center
- Burgmaster CNC-Hole Drilling & Milling Machine
- SuperMax Max8 Vertical Milling Center 78"X29"Y, 27 ½"Z
- Cincinnati CNC Mill 50"X25"X17"
- Hwacheon Lathe Swing 28X60
- 5" Gidding & Lewis CNC Horizontal Bar 120X72X72

#### Machining for Rail Car Positioner











Machining & Fabrication



#### Partial List Horizontal Mills

- Gidding & Lewis Horizontal Floor Bar 7" Spindle 10'Vertical 45'Horizontal
- Gidding & Lewis Table Bar 7" Spindle 9" Vertical 14'Horizontal w/ Digital Read-Out
- Gidding & Lewis Horizontal Floor Bar 7"Spindle 9"Vertical 45'Horizontal
- Bullard Horizontal Bar #5 72"X72"X8' Long Bed
- Gidding & Lewis Horizontal Floor Bar 7" Spindle 10'Vertical 20' Horizontal w/ Digital Read-Out
- 4" Plauert Wetzel Table Bar 6" Vertical, 80"
- Hwacheon Lathe 28 Swing X 60
- 5" Gidding & Lewis CNC Horizontal Bar 120X72X72
- Lagun Vertical/Horizontal w/ Digital Read-Out Capacity 20"X36"

# Machining









## Additional Equipment

#### Partial List -Lathes

- LeBlond Heavy Duty 31" swing 300"
- LeBlond Heavy Duty 31" swing 192"
- LeBlond 44"