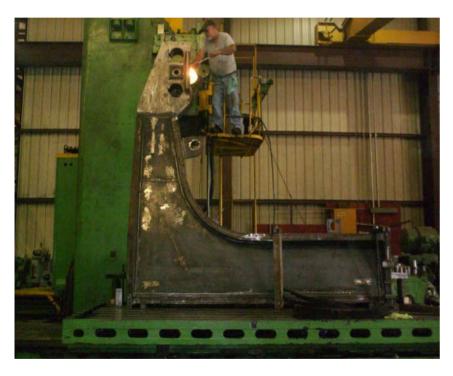

G SPECIAL EQUIPMENT

# Bearing chuck completely rebuilt New barge puller One of Pelham Machine's bars Complete steel mill fabrication & machinery

#### 7.5 TON GANTRY PIT CRANE



#### Special Travel Platform for 210-Ton Rig









#### Rail Car Positioner









# Steel Mill Specialty Equipment





## Skip Hoists & Charge Bucket





## Partial Equipment List

#### **CNC** Equipment

- 7" Gidding & Lewis Horizontal Floor Bar 28'Horizontal-12'Vertical
- Giddings&Lewis 25" Swing 72" Center
- (2)LeBlond CNC 34" Swing X 140" Center
- Burgmaster CNC-Hole Drilling & Milling Machine
- SuperMax Max8 Vertical Milling Center 78"X29"Y, 27 ½"Z
- Cincinnati CNC Mill 50"X25"X17"
- Hwacheon Lathe Swing 28X60
- 5" Gidding & Lewis CNC Horizontal Bar 120X72X72

#### Machining for Rail Car Positioner











Machining & Fabrication



#### Partial List Horizontal Mills

- Gidding & Lewis Horizontal Floor Bar 7" Spindle 10'Vertical 45'Horizontal
- Gidding & Lewis Table Bar 7" Spindle 9" Vertical 14'Horizontal w/ Digital Read-Out
- Gidding & Lewis Horizontal Floor Bar 7"Spindle 9"Vertical 45'Horizontal
- Bullard Horizontal Bar #5 72"X72"X8' Long Bed
- Gidding & Lewis Horizontal Floor Bar 7" Spindle 10'Vertical 20' Horizontal w/ Digital Read-Out
- 4" Plauert Wetzel Table Bar 6" Vertical, 80"
- Hwacheon Lathe 28 Swing X 60
- 5" Gidding & Lewis CNC Horizontal Bar 120X72X72
- Lagun Vertical/Horizontal w/ Digital Read-Out Capacity 20"X36"

# Machining









## Additional Equipment

#### Partial List -Lathes

- LeBlond Heavy Duty 31" swing 300"
- LeBlond Heavy Duty 31" swing 192"
- LeBlon