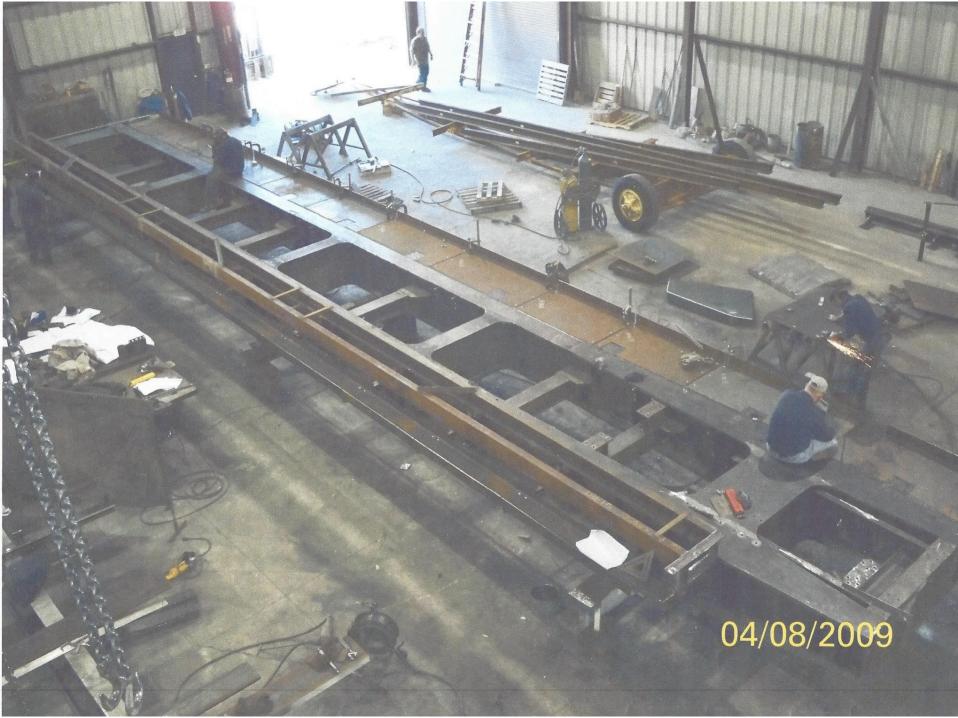

2X72
- Lagun Vertical/Horizontal w/ Digital Read-Out Capacity 20"X36"

# Machining









## Additional Equipment

#### Partial List -Lathes

- LeBlond Heavy Duty 31" swing 300"
- LeBlond Heavy Duty 31" swing 192"
- LeBlond 44" swing 144" w/Hydraulic Tracer
- LeBlond 46" swing 384"
- Lodge & Shipley 30" Swing 192" Center Threading

#### Partial List -Vertical Boring Mills

- 30 Ft Betts Vertical Boring Mill w/ Retractable Side 8' Under Rail
- 144" Betts VBM, 10' Under Rail
- 96" King Vertical Boring Mill Swing 108"
- 62" King Vertical Boring Mill
- G&L Machine up to 22 Feet OD

## Machining Photos











## Gear Cutting Equipment

• 30" and 60" Gould & Eberhart



#### Cranes









16 Shop Cranes from 3-Ton underhung to 50-Ton top running double girder

#### **Fabrications**







# Pelham Machine & Tool, Inc and

Pelham Industrial Manufacturing, Inc.

a dependable choice for

**QUALITY PRODUCTS** 

**AND** 

**SERVICES YOU CAN COUNT ON** 

205.663.3851

205.663.0566

Fax 205.663.0578

Email:pelhaminc@bellsouth.net