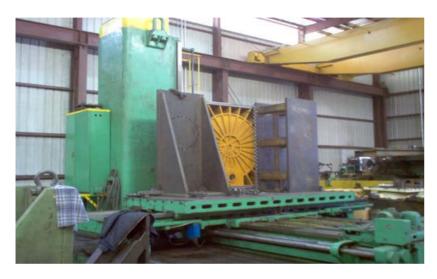

NC Mill 50"X25"X17"
- Hwacheon Lathe Swing 28X60
- 5" Gidding & Lewis CNC Horizontal Bar 120X72X72

#### Machining for Rail Car Positioner











Machining & Fabrication



#### Partial List Horizontal Mills

- Gidding & Lewis Horizontal Floor Bar 7" Spindle 10'Vertical 45'Horizontal
- Gidding & Lewis Table Bar 7" Spindle 9" Vertical 14'Horizontal w/ Digital Read-Out
- Gidding & Lewis Horizontal Floor Bar 7"Spindle 9"Vertical 45'Horizontal
- Bullard Horizontal Bar #5 72"X72"X8' Long Bed
- Gidding & Lewis Horizontal Floor Bar 7" Spindle 10'Vertical 20' Horizontal w/ Digital Read-Out
- 4" Plauert Wetzel Table Bar 6" Vertical, 80"
- Hwacheon Lathe 28 Swing X 60
- 5" Gidding & Lewis CNC Horizontal Bar 120X72X72
- Lagun Vertical/Horizontal w/ Digital Read-Out Capacity 20"X36"

# Machining









## Additional Equipment

#### Partial List -Lathes

- LeBlond Heavy Duty 31" swing 300"
- LeBlond Heavy Duty 31" swing 192"
- LeBlond 44" swing 144" w/Hydraulic Tracer
- LeBlond 46" swing 384"
- Lodge & Shipley 30" Swing 192" Center Threading

#### Partial List -Vertical Boring Mills

- 30 Ft Betts Vertical Boring Mill w/ Retractable Side 8' Under Rail
- 144" Betts VBM, 10' Under Rail
- 96" King Vertical Boring Mill Swing 108"
- 62" King Vertical Boring Mill
- G&L Machine up to 22 Feet OD

## Machining Photos











## Gear Cutting Equipment

• 30" and 60" Gould & Eberhart



#### Cranes









16 Shop Cranes from 3-Ton underhung to 50-Ton top running double girder

#### **Fabrications**







# Pelham Machine & Tool, Inc and

Pelham Industrial Manufacturing, Inc.

a dependa