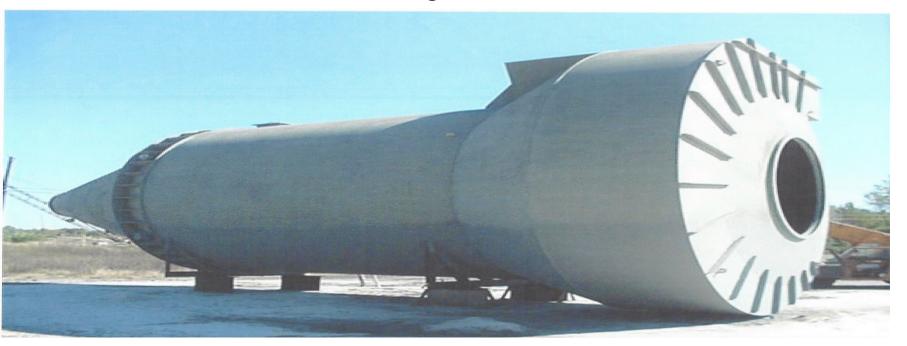

k completely rebuilt New barge puller One of Pelham Machine's bars Complete steel mill fabrication & machinery

#### 7.5 TON GANTRY PIT CRANE



#### Special Travel Platform for 210-Ton Rig









#### Rail Car Positioner









# Steel Mill Specialty Equipment





## Skip Hoists & Charge Bucket





## Partial Equipment List

#### **CNC** Equipment

- 7" Gidding & Lewis Horizontal Floor Bar 28'Horizontal-12'Vertical
- Giddings&Lewis 25" Swing 72" Center
- (2)LeBlond CNC 34" Swing X 140" Center
- Burgmaster CNC-Hole Drilling & Milling Machine
- SuperMax Max8 Vertical Milling Center 78"X29"Y, 27 ½"Z
- Cincinnati CNC Mill 50"X25"X17"
- Hwacheon Lathe Swing 28X60
- 5" Gidding & Lewis CNC Horizontal Bar 120X72X72

#### Machining for Rail Car Positioner











Machining & Fabrication



#### Partial List Horizontal Mills

- Gidding & Lewis Horizontal Floor Bar 7" Spindle 10'Vertical 45'Horizontal
- Gidding & Lewis Table Bar 7" Spindle 9" Vertical 14'Horizontal w/ Digital Read-Out
- Gidding & Lewis Horizontal Floor Bar 7"Spindle 9"Vertical 45'Horizontal
- Bullard Horizontal Bar #5 72"X72"X8' Long Bed
- Gidding & Lewis Horizontal Floor Bar 7" Spindle 10'Vertical 20' Horizontal w/ Digital Read-Out
- 4" Plauert Wetzel Table Bar 6" Vertical, 80"
- Hwacheon Lathe 28 Swing X 60
- 5" Gidding & Lewis CNC Horizontal Bar 120X72X72
- Lagun Vertical/Horizontal w/ Digital Read-Out Capacity 20"X36"

# Machining









## Additional Equipment

#### Partial List -Lathes

- LeBlond Heavy Duty 31" swing 300"
- LeBlond Heavy Duty 31" swing 192"
- LeBlond 44" swing 144" w/Hydraulic Tracer