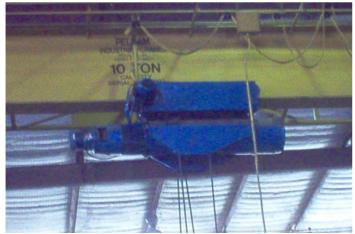

#### Cranes

16 Shop Cranes from 3-Ton underhung to 50-Ton top running double girder