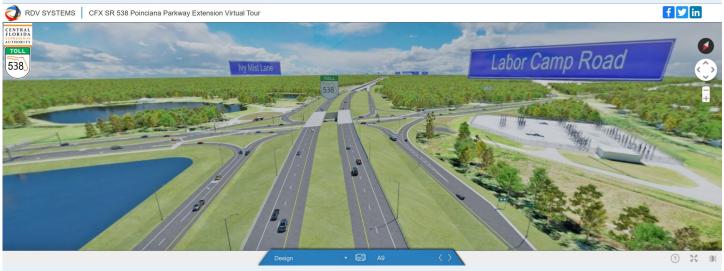

A 123BIM Virtual Tour is shown on a large touch screen monitor to help communicate the complexities of engineering to the public.

"The 123BIM virtual tour provided by Real Image Solutions was nothing short of miraculous, transporting you years into the future with just a click of a button. 123BIM has opened the doors to the future of transportation infrastructure and allowed users to understand the vision expressway agencies are making a reality for drivers."

The 3.1-mile project extends the Poinciana Parkway from Ronald Reagan Parkway to CR 532, and includes nearly a half mile of bridging over wetlands within the Reedy Creek Mitigation Bank. Design also includes an interchange at US 17/92, tolled ramps at CR 532, and bridges over the CSX railroad, Old Tampa Highway, and US 17/92. A noise analysis has been performed as part of this project.