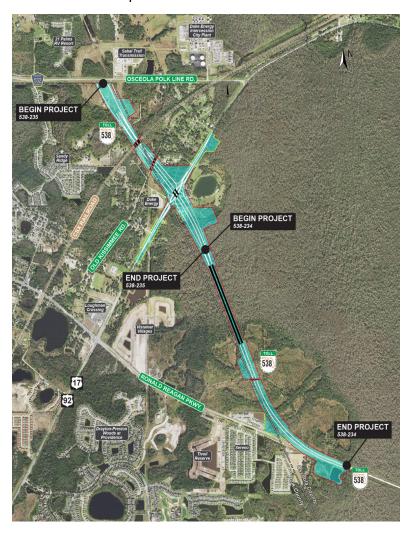

The 3.1-mile project extends the Poinciana Parkway from Ronald Reagan Parkway to CR 532, and includes nearly a half mile of bridging over wetlands within the Reedy Creek Mitigation Bank. Design also includes an interchange at US 17/92, tolled ramps at CR 532, and bridges over the CSX railroad, Old Tampa Highway, and US 17/92. A noise analysis has been performed as part of this project.