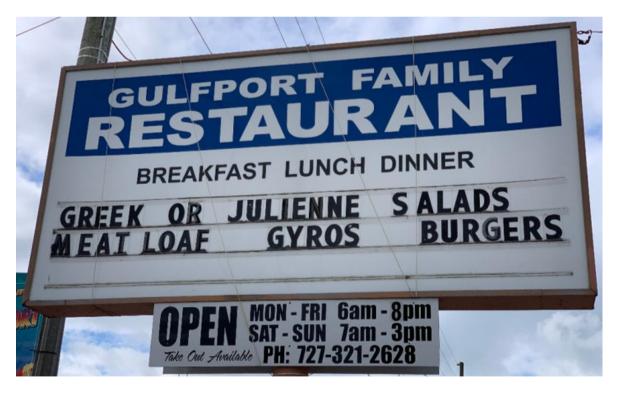

### **Gulfport Family Diner**

www.gulfportdiner.com 2025 49th street south Gulfport FI, 33707 727-321-2628

## WELCOME TO NEW MEMBERS

Gulfport Family Restaurant will be open normal business hours, for Take-Out Only. Mon-Fri 6am - 8pm, Sat-Sun 7am - 3pm. They continue to offer their full menu and encourage customers to call ahead to order Take-Out. 727-321-2628 https://www.gulfportdiner.com/Curb Side Pickup is avaiable Mon-Fri 7:00am - 8:00pm, Sat-Sun 7:00am - 2:00pm