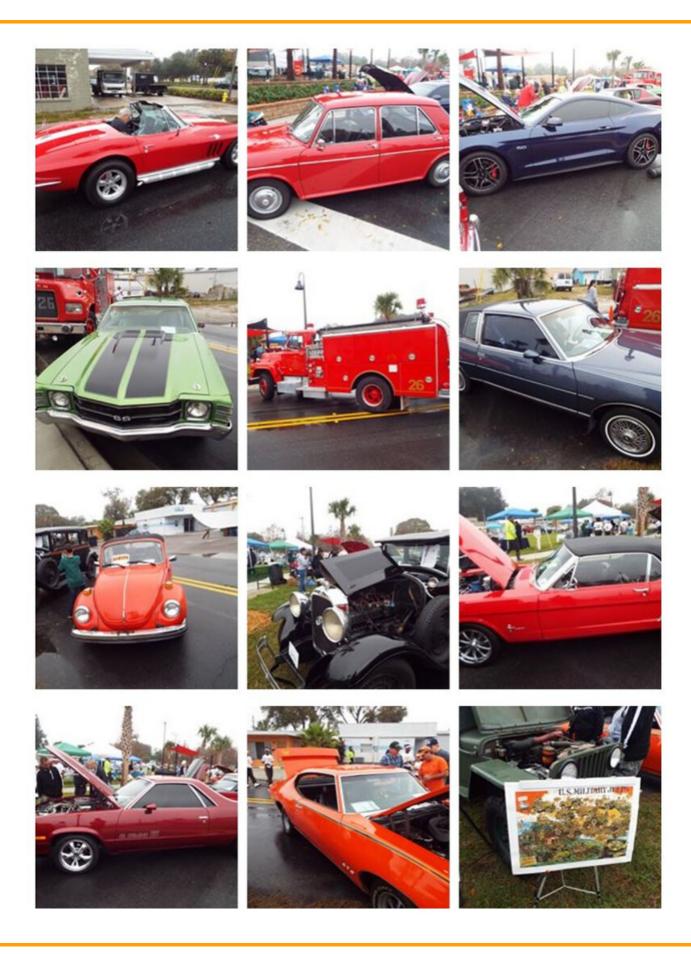

## FLASH BACK: SO CLASSIC CAR SHOW 2020

## by Phil Reed

Thank you for all that made it out to the Trolley Market Square So Classic Car Show. Although the day started out on the wet side, by 8:30 all cleared and everyone had a great time.

We want to thank the VetSports crew for cooking throughout the day. I also want to take the time to thank our wonderful sponsors for their dedicated support of our events and the Veterans.

# 2020 So Classic Car Show

11TH ANNUAL SO CLASSIC CAR SHOW FEBRUARY 1ST 2020 4901 TANGERINE AVE S. GULFPORT 33707

# SO CLASSIC CAR SHOW WINNERS 2020

| Place           | Year | Owner               |
|-----------------|------|---------------------|
| 1 <sup>st</sup> | 2018 | Rob Strathmann      |
| 1 <sup>st</sup> | 2008 | Al <u>Haengel</u>   |
| 2 <sup>nd</sup> | 2006 | Richard Long        |
| 1 <sup>st</sup> | 1980 | Dave Burton         |
| 2 <sup>nd</sup> | 1980 | Robert Brown        |
| 3 <sup>rd</sup> | 1981 | Eric Levitt         |
| 1 <sup>st</sup> | 1971 | Rob Kliegel         |
| 2 <sup>nd</sup> | 1972 | Frank Andrews       |
| 3 <sup>rd</sup> | 1974 | Mike Giammarino     |
| 1 <sup>st</sup> | 1965 | Victor Cara         |
| 2 <sup>nd</sup> | 1961 | Lyn Reitz           |
| 3 <sup>rd</sup> | 1969 | Matt Reed           |
| 1 <sup>st</sup> | 1957 | Hoolie              |
| 2 <sup>nd</sup> | 1958 | Dick Casey          |
| 1 <sup>st</sup> | 1946 | Lou Worthington     |
| 1 <sup>st</sup> | 1930 | <b>Bob Gunthrie</b> |
| 1 <sup>st</sup> | 1931 | Rob Joyner          |
|                 |      |                     |