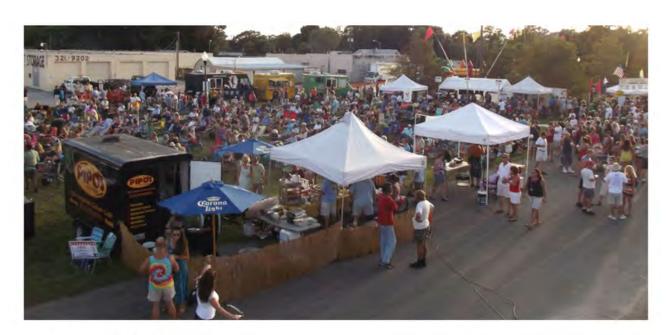

## NOVEMBER BLUES & BREWS MUSIC FESTIVAL

The very popular Trolley Market Square Brews and Blues Music Festival will be coming in November. We are currently looking for event sponsors.

## BLUES & BREWS

Our next big project is coming in November 2nd 2019. Save the date!

A Day of Headliners, 10 hours of PURE Blues,

Enjoy a Day of Great Music

**Bridget Kelly Band** 

**David Gerald** 

TC Carr

#### Dear Potential Sponsor:

A Day of Headliners at Trolley Market Square Blues and Brews

If you're looking for new ways to expose your business to potential customers, we have the perfect solution. Join So49.org, News Channel 8, The Storage House, PIPO's, Grand Ma Toni's Ice Cream, Smoking J's Bar B Que, Safety Tire Auto, Brevard Solar, Caldwell Reality and Insurance, Gulfcoast Seafood and the City of Gulfport for the Trolley Market Square Brews and Blues 11/02/2019. This community event grew from 500 attendees in 2009 to an estimated 10,000 in 2017. We are working on making this our biggest year yet with 10 hours of great music! Each Band that has been chosen, are Headliner bands in their own right. Come out and enjoy the music by great bands like: Marty Stokes Band, David Gerald, TC Carr, Smoking Torpedoes and the Bridget Kelly Band. Trolley Market Square Music Festival is November 2<sup>nd</sup> 2019. Again this year we support the many dedicated area charities throughout Pinellas County: VETSports, BCHS band, Gulfport Elementary, Gulfport Lions, Fallen Hero's Project, Gulfport Teen Council and the Michael Yakes Foundation.