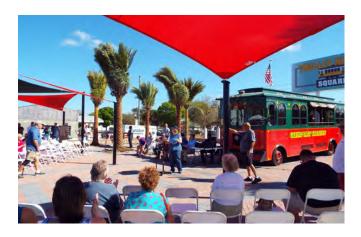

# TROLLEY MARKET SQUARE

#### **GRAND OPENING**

What a great day it was for the Trolley Market Square's opening. The weather was perfect. The park is beautiful and is a great addition to the park system here is Gulfport.

The area will play host to Saturday Morning Markets, Movies in the park for family night and of course the very popular Trolley Market Square Brews and Blues.

With colorful shade sails unfurled and artistic trolley train tracks built into the elevated brickwork, Gulfport's newest historical public park is ready to greet people entering the city from 49th Street South. Ladies and Gentlemen, as Vice Mayor of the City of Gulfport, welcome to Trolley Market Square.