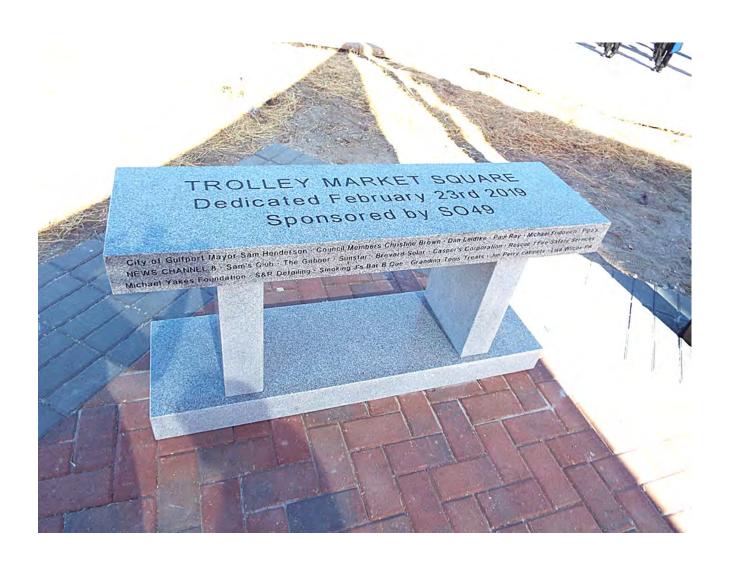

# TROLLEY MARKET SQUARE

#### **GRAND OPENING**

What a great day it was for the Trolley Market Square's opening. The weather was perfect. The park is beautiful and is a great addition to the park system here is Gulfport.

The area will play host to Saturday Morning Markets, Movies in the park for family night and of course the very popular Trolley Market Square Brews and Blues.