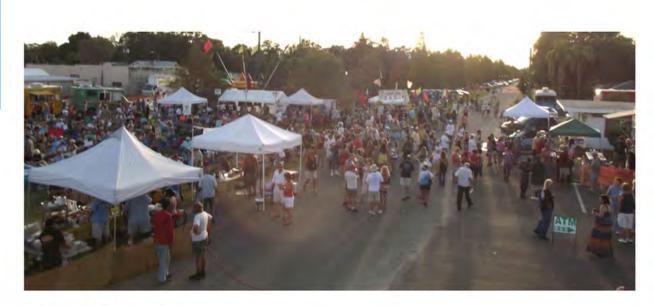

## NOVEMBER BLUES & BREWS MUSIC FESTIVAL

The very popular Trolley Market Square Brews and Blues Music Festival will be coming in November. We are currently looking for event sponsors.

## BLUES & BREWS

Our next big project is coming in November 2nd 2019. Save the date!

A Day of Headliners, 10 hours of PURE Blues,

Enjoy a Day of Great Music

**Bridget Kelly Band** 

**David Gerald** 

TC Carr

#### Dear Potential Sponsor:

A Day of Headliners at Trolley Market Square Blues and Brews

If you're looking for new ways to expose your business to potential customers, we have the perfect solution. Join So49.org, News Channel 8, The Storage House, PIPO's, Grand Ma Toni's Ice Cream, Smoking J's Bar B Que, Safety Tire Auto, Brevard Solar, Caldwell Reality and Insurance, Gulfcoast Seafood and the City of Gulfport for the Trolley Market Square Brews and Blues 11/02/2019. This community event grew from 500 attendees in 2009 to an estimated 10,000 in 2017. We are working on making this our biggest year yet with 10 hours of great music! Each Band that has been chosen, are Headliner bands in their own right. Come out and enjoy the music by great bands like: Marty Stokes Band, David Gerald, TC Carr, Smoking Torpedoes and the Bridget Kelly Band. Trolley Market Square Music Festival is November 2<sup>nd</sup> 2019. Again this year we support the many dedicated area charities throughout Pinellas County: VETSports, BCHS band, Gulfport Elementary, Gulfport Lions, Fallen Hero's Project, Gulfport Teen Council and the Michael Yakes Foundation.