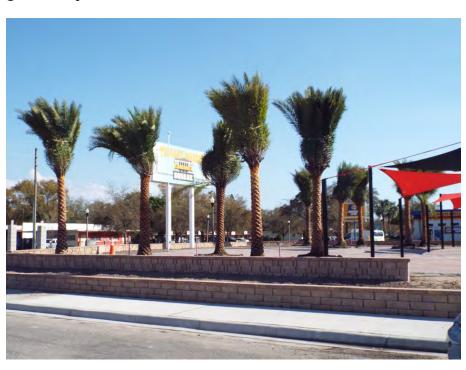

A multi-use pathway roams through the green space and connects 49th Street to Tomlinson Park; this includes both paved and bridge elements. Trolley Market Square, the east end near 49th Street South has long-time been used for community events and a weekend market. The residual area to the west of trolley market square will remain as a passive, neighborhood park.

With colorful shade sails unfurled and artistic trolley train tracks built into the elevated brickwork, Gulfport's newest historical public park is ready to greet people entering the city from 49th Street South. Ladies and Gentlemen, as Vice Mayor of the City of Gulfport, welcome to Trolley Market Square.