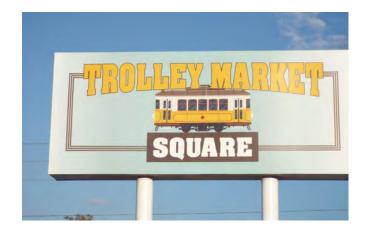

# TROLLEY MARKET SQUARE

#### TROLLEY MARKET SQUARE

Frank Davis arrived in Gulfport in the early 1900s and set to work convincing the town it needed a trolley that would run from St. Petersburg to Boca Ciega Bay, where boats could carry people from the mainland to Pass-a-Grille. Soon after the developers of Veteran City began a civic improvement program that was designed to attract new residents to the area.

The City of identified a project that would create a historic neighborhood theme utilizing the old Trolley route, including building a replica of a Trolley as an attraction and welcoming point on 49th Street and Tangerine Avenue South.

The project is referenced as Trolley
Market Square, designed for the
historical significance of the Trolley
while providing a link to the commercial
businesses throughout the 49th Street
Redevelopment Area.