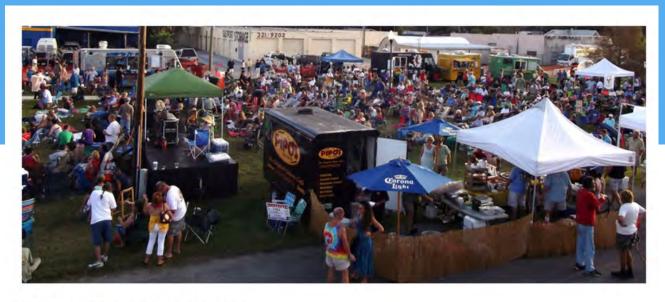

## NOVEMBER BLUES & BREWS MUSIC FESTIVAL

The very popular Trolley Market Square Brews and Blues Music Festival will be coming in November. We are currently looking for event sponsors.

## BLUES & BREWS

Our next big project is coming in November 2nd 2019. Save the date!

A Day of Headliners, 10 hours of PURE Blues,

Enjoy a Day of Great Music

**Bridget Kelly Band** 

**David Gerald** 

TC Carr

#### Dear Potential Sponsor:

A Day of Headliners at Trolley Market Square Blues and Brews

If you're looking for new ways to expose your business to potential customers, we have the perfect solution. Join So49.org, News Channel 8, The Storage House, PIPO's, Grand Ma Toni's Ice Cream, Smoking J's Bar B Que, Safety Tire Auto, Brevard Solar, Caldwell Reality and Insurance, Gulfcoast Seafood and the City of Gulfport for the Trolley Market Square Brews and Blues 11/02/2019. This community event grew from 500 attendees in 2009 to an estimated 10,000 in 2017. We are working on making this our biggest year yet with 10 hours of great music! Each Band that has been chosen, are Headliner bands in their own right. Come out and enjoy the music by great bands like: Marty Stokes Band, David Gerald, TC Carr, Smoking Torpedoes and the Bridget Kelly Band. Trolley Market Square Music Festival is November 2<sup>nd</sup> 2019. Again this year we support the many dedicated area charities throughout Pinellas County: VETSports, BCHS band, Gulfport Elementary, Gulfport Lions, Fallen Hero's Project, Gulfport Teen Council and the Michael Yakes Foundation.