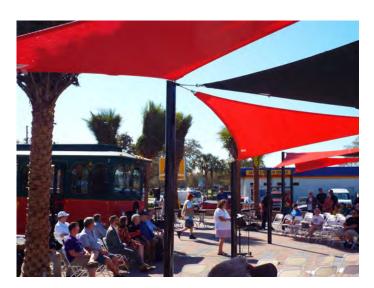

# TROLLEY MARKET SQUARE

#### **GRAND OPENING**

What a great day it was for the Trolley Market Square's opening. The weather was perfect. The park is beautiful and is a great addition to the park system here is Gulfport.

The area will play host to Saturday Morning Markets, Movies in the park for family night and of course the very popular Trolley Market Square Brews and Blues.

With colorful shade sails unfurled and artistic trolley train tracks built into the elevated brickwork, Gulfport's newest historical public park is ready to greet people entering the city from 49th Street South. Ladies and Gentlemen, as Vice Mayor of the City of Gulfport, welcome to Trolley Market Square.