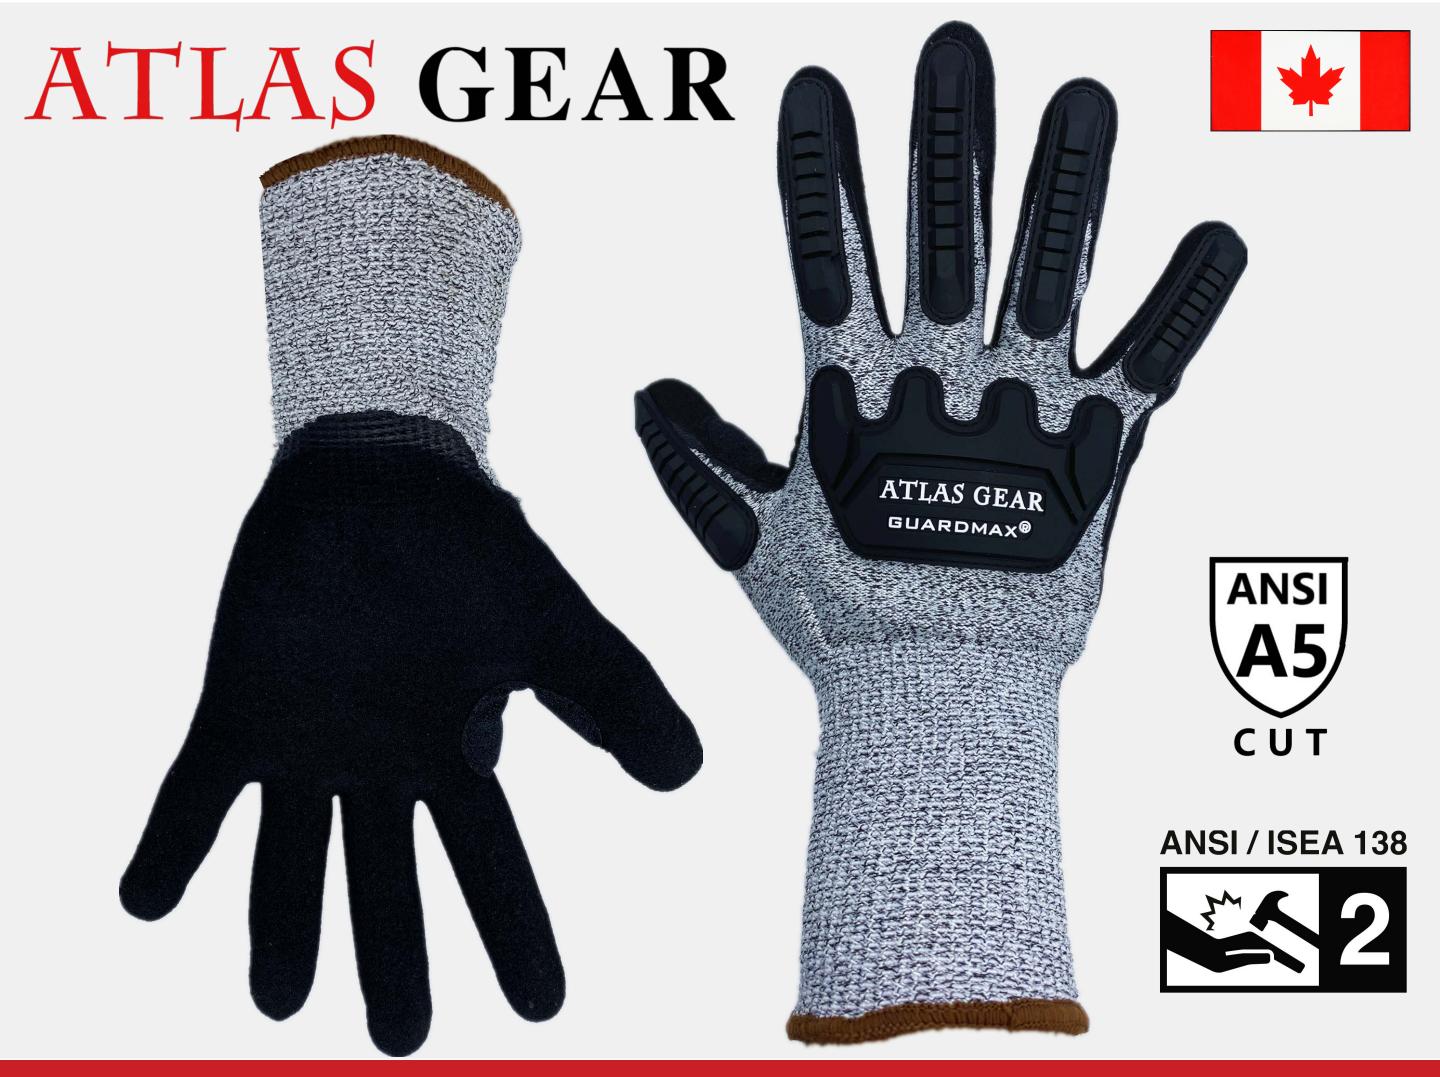

## Atlas Gear High Dexterity Impact Gloves Guardmax® - 806

- Available in both Summer and Winter Liners
- ANSI 105-2016: Cut Resistance Level A5, Impact Resistance Level 2.
- Shell: 12 oz. Guardmax<sup>®</sup>- proprietary high performance fiber for excellent cut resistance. (Patent Pending)
- Heavy Duty TPR designed ergonomically for maximum impact protection.
- Double Layer Nitrile Palm Coating for high Abrasion Resistance and a better grip.
- Elastic wrists
- Applications: Oil & Gas, Insulation, NDE, Construction, Drilling, Maintenance, Manufacturing.