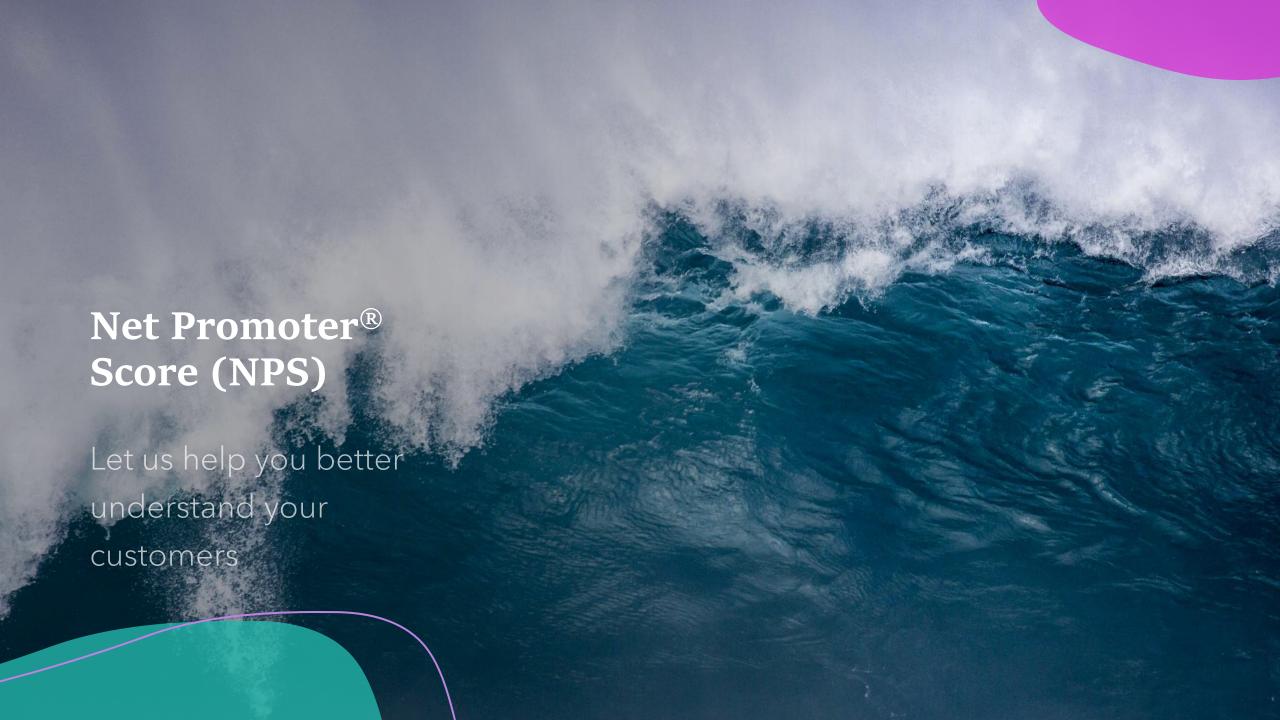

# Net Promoter® Score (NPS) Template

1. How likely is it that you would recommend this company to a friend or colleague?

Answered: 60,578 Skipped: 3,451

| Net Promoter® Score |     | -21    |
|---------------------|-----|--------|
| Detractors (0-6)    | 49% | 29,519 |
| Passives (7-8)      | 24% | 14,530 |
| Promoters (9-10)    | 27% | 16,529 |