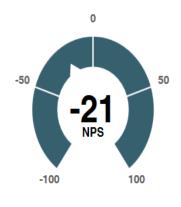

- Do they promote what you do?
- Are they distractors?
- Are they on the fence?
- Let's find out and help enhance your brand loyalty.



# Net Promoter® Score (NPS) Template

1. How likely is it that you would recommend this company to a friend or colleague?



Answered: 60,578 Skipped: 3,451

| Net Promoter® Score |     | -21    |
|---------------------|-----|--------|
| Detractors (0-6)    | 49% | 29,519 |
| Passives (7-8)      | 24% | 14,530 |
| Promoters (9-10)    | 27% | 16,529 |

## 2. What is your gender?

#### 2. What is your gender?



#### 3. What is your age?



Total nespondents

# 4. What is your approximate average household income?

Total Respondents



| \$0-\$24,999        | 20.89% | 3,526 |
|---------------------|--------|-------|
| \$25,000-\$49,999   | 16.77% | 2,830 |
| \$50,000-\$74,999   | 15.07% | 2,543 |
| \$75,000-\$99,999   | 12.25% | 2,068 |
| \$100,000-\$124,999 | 10.82% | 1,826 |
| \$125,000-\$149,999 | 6.38%  | 1,077 |
| \$150,000-\$174,999 | 4.67%  | 789   |
| \$175,000-\$199,999 | 3.57%  | 603   |
| \$200,000 an