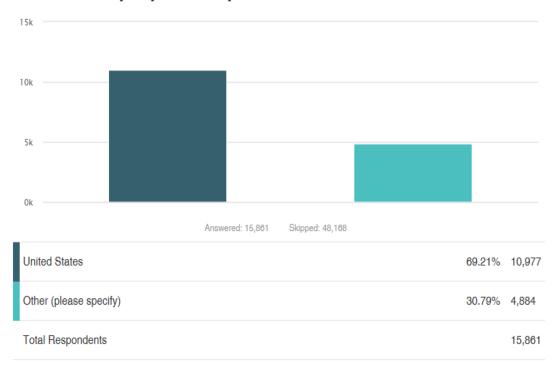

## 5. In what country do you currently reside?

Net Promoter Score®, or NPS®, evaluate customers, employees, suppliers, and so on and provides insights into how to make a business grow. This proven metric has transformed the business world and now provides the core measurement for customer experience management programs all over the world. What is your Net Promoter Score®? Let's find out!