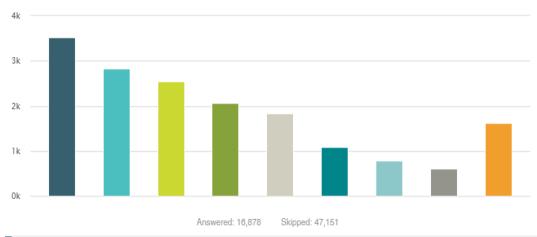

# 4. What is your approximate average household income?

Total Respondents

| \$0-\$24,999        | 20.89% | 3,526 |
|---------------------|--------|-------|
| \$25,000-\$49,999   | 16.77% | 2,830 |
| \$50,000-\$74,999   | 15.07% | 2,543 |
| \$75,000-\$99,999   | 12.25% | 2,068 |
| \$100,000-\$124,999 | 10.82% | 1,826 |
| \$125,000-\$149,999 | 6.38%  | 1,077 |
| \$150,000-\$174,999 | 4.67%  | 789   |
| \$175,000-\$199,999 | 3.57%  | 603   |
| \$200,000 and up    | 9.62%  | 1,624 |
|                     |        |       |

16,878