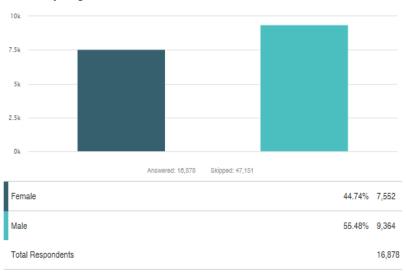

- Do they promote what you do?
- Are they distractors?
- Are they on the fence?
- Let's find out and help enhance your brand loyalty.



# Net Promoter® Score (NPS) Template

1. How likely is it that you would recommend this company to a friend or colleague?



Answered: 60,578 Skipped: 3,451

| Net Promoter® Score |     | -21    |
|---------------------|-----|--------|
| Detractors (0-6)    | 49% | 29,519 |
| Passives (7-8)      | 24% | 14,530 |
| Promoters (9-10)    | 27% | 16,529 |

## 2. What is your gender?

#### 2. What is your gender?



#### 3. What is your age?



Total nespondents

# 4. What is your approximate average household income?

Total Respondents



| \$0-\$24,999        | 20.89% | 3,526 |
|---------------------|--------|-------|
| \$25,000-\$49,999   | 16.77% | 2,830 |
| \$50,000-\$74,999   | 15.07% | 2,543 |
| \$75,000-\$99,999   | 12.25% | 2,068 |
| \$100,000-\$124,999 | 10.82% | 1,826 |
| \$125,000-\$149,999 | 6.38%  | 1,077 |
| \$150,000-\$174,999 | 4.67%  | 789   |
| \$175,000-\$199,999 | 3.57%  | 603   |
| \$200,000 and up    | 9.62%  | 1,624 |
|                     |        |       |

16,878

## 5. In what country do you currently reside?







Net Promoter Score®, or NPS®, evaluate customers, employees, suppliers, and so on and provides insights into how to make a business grow. This proven metric h