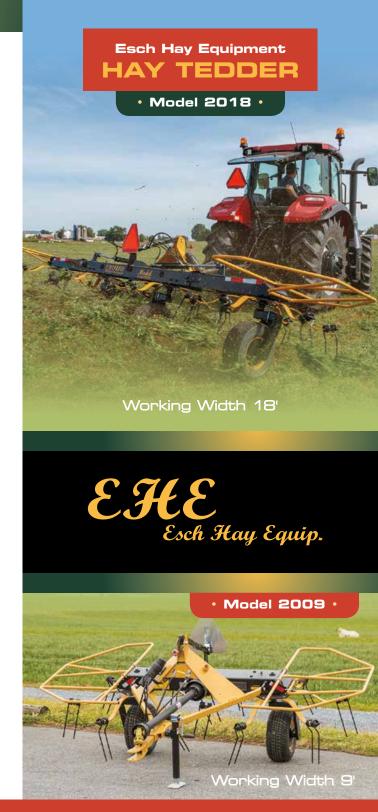

## Esch Hay Equipment HAY TEDDER

• Model 2009 •

This is a good choice for spreading single windrows

| Model | Hydraulic<br>Lift | Hydraulic<br>Tilt | Operating<br>Width | Trans.<br>Width |
|-------|-------------------|-------------------|--------------------|-----------------|
| 2009  | NA                | Optional          | 9'                 | 10'-1"          |
| 2018  | Standard          | Standard          | 18'                | 10'-4"          |