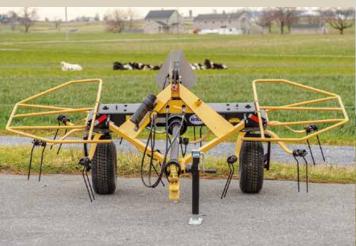

## Esch Hay Equipment HAY TEDDER

• Model 2009 •

This is a good choice for spreading single windrows

| Model | Hydraulic<br>Lift | Hydraulic<br>Tilt | Operating<br>Width | Trans.<br>Width |
|-------|-------------------|-------------------|--------------------|-----------------|
| 2009  | NA                | Optional          | 9'                 | 10'-1"          |
| 2018  | Standard          | Standard          | 18'                | 10'-4"          |