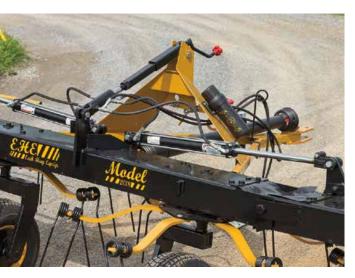

Hydraulic tilt allows operator to lift tedder over rocks, ridges, etc. while in operation.

Heavy-duty axle designed to withstand shock and load without bending or breaking.

Conveniently folds for easy transport.