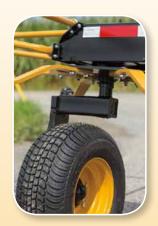

Hydraulic tilt allows operator to lift tedder over rocks, ridges, etc. while in operation.

Heavy-duty axle designed to withstand shock and load without bending or breaking.

Conveniently folds for easy transport.