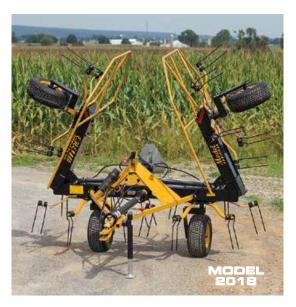

## Esch Hay Equipment HAY TEDDER

• Model 2009 •

This is a good choice for spreading single windrows

| Model | Hydraulic<br>Lift | Hydraulic<br>Tilt | Operating<br>Width | Trans.<br>Width |
|-------|-------------------|-------------------|--------------------|-----------------|
| 2009  | NA                | Optional          | 9'                 | 10'-1"          |
| 2018  | Standard          | Standard          | 18'                | 10'-4"          |