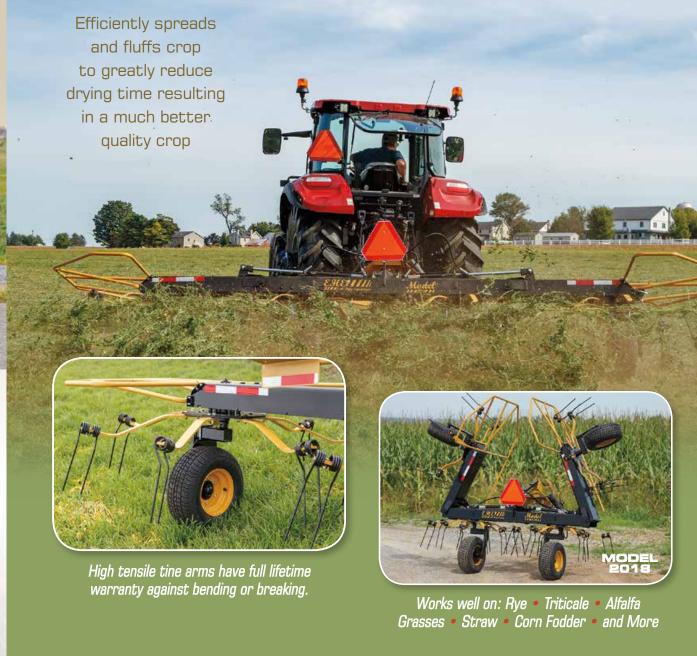

Hydraulic tilt allows operator to lift tedder over rocks, ridges, etc. while in operation.

Heavy-duty axle designed to withstand shock and load without bending or breaking.

Conveniently folds for easy transport.

## Esch Hay Equipment HAY TEDDER

• Model 2009 •

This is a good choice for spreading single windrows

| Model | Hydraulic<br>Lift | Hydraulic<br>Tilt | Operating<br>Width | Trans.<br>Width |
|-------|-------------------|-------------------|--------------------|-----------------|
| 2009  | NA                | Optional          | 9'                 | 10'-1"          |
| 2018  | Standard          | Standard          | 18'                | 10'-4"          |

DURABLE & DEPENDABLE