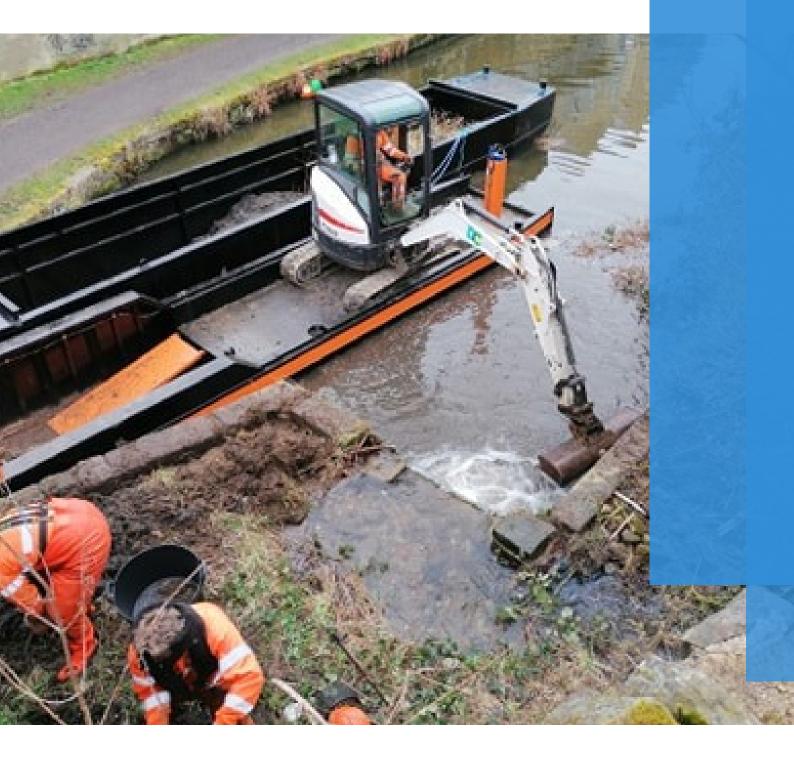

## POWERED EXCAVATOR BOATS

Powered excavator boats offer versatility by accommodating both materials and heavy machinery when required along the watercourse. These boats enable the use of machinery, such as diggers, to operate seamlessly over the length of the vessel. Spud legs are utilized to stabilise the boat, ensuring safe and efficient operations even in challenging conditions.

- 40 FT
- LARGE WORKING PLATFORM
- CARRIES UP TO 2.5 TONNES
- 2M SPUD LEGS TO STABILISE FOR USE WITH HEAVY MACHINERY