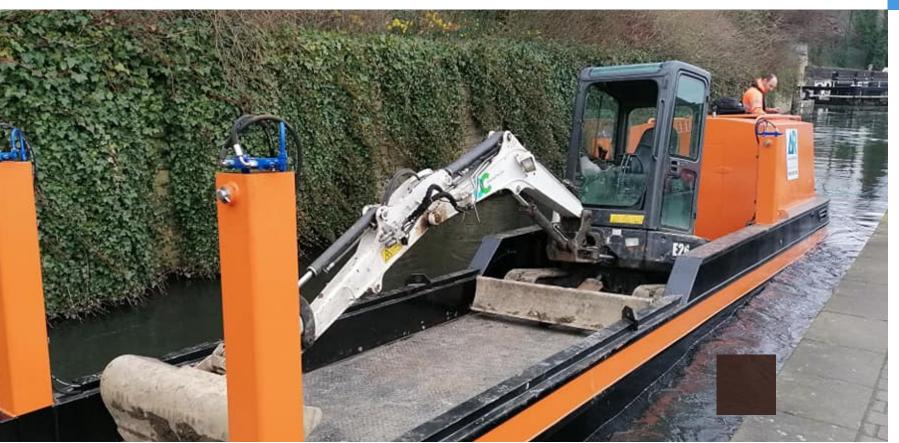

## POWERED EXCAVATOR BOATS

Powered excavator boats offer versatility by accommodating both materials and heavy machinery when required along the watercourse. These boats enable the use of machinery, such as diggers, to operate seamlessly over the length of the vessel. Spud legs are utilized to stabilise the boat, ensuring safe and efficient operations even in challenging conditions.

- 40 FT
- LARGE WORKING PLATFORM
- CARRIES UP TO 2.5 TONNES
- 2M SPUD LEGS TO STABILISE FOR USE WITH HEAVY MACHINERY