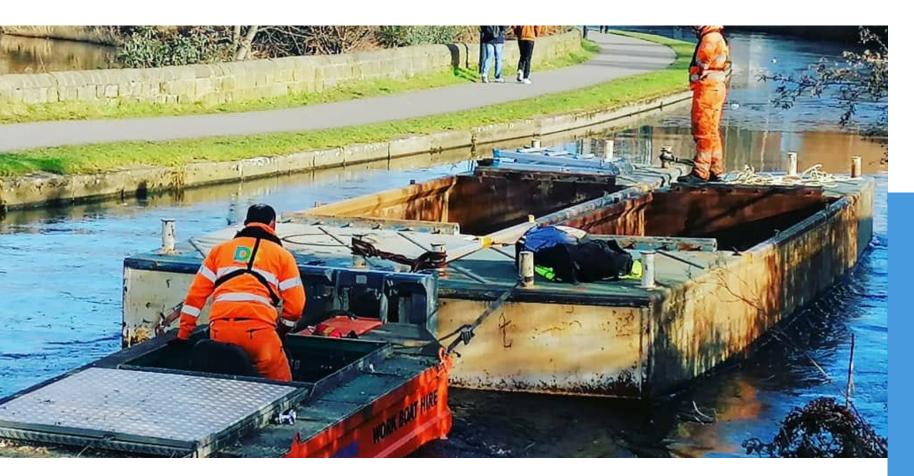

## **TUG BOATS**

We offer a range of tugboats, including shallow pusher tugs and canal class tugs, tailored to the specific requirements of the watercourse.

Tugboats are primarily utilised to push large hoppers along the watercourse.

Shallow pusher tugs are ideal for navigating shallow waterways like canals, while canal class tugs, with their deeper draft and increased power, are better suited for more demanding conditions.