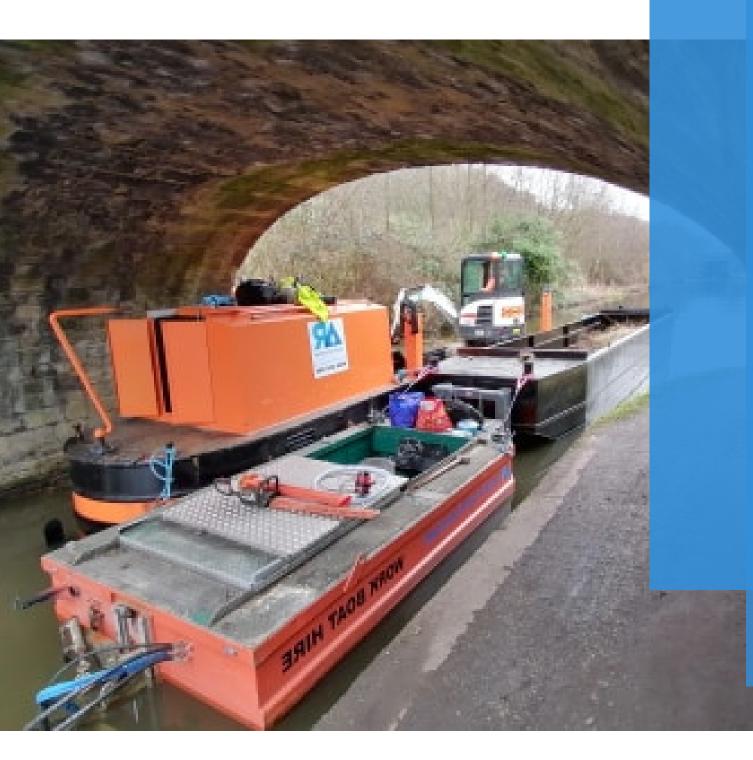

## **TUG BOATS**

We offer a range of tugboats, including shallow pusher tugs and canal class tugs, tailored to the specific requirements of the watercourse.

Tugboats are primarily utilised to push large hoppers along the watercourse.

Shallow pusher tugs are ideal for navigating shallow waterways like canals, while canal class tugs, with their deeper draft and increased power, are better suited for more demanding conditions.

## **AQUATIC RESTORATIONS**

- 14 FT
- USE WITHIN SHALLOW WATERWAYS