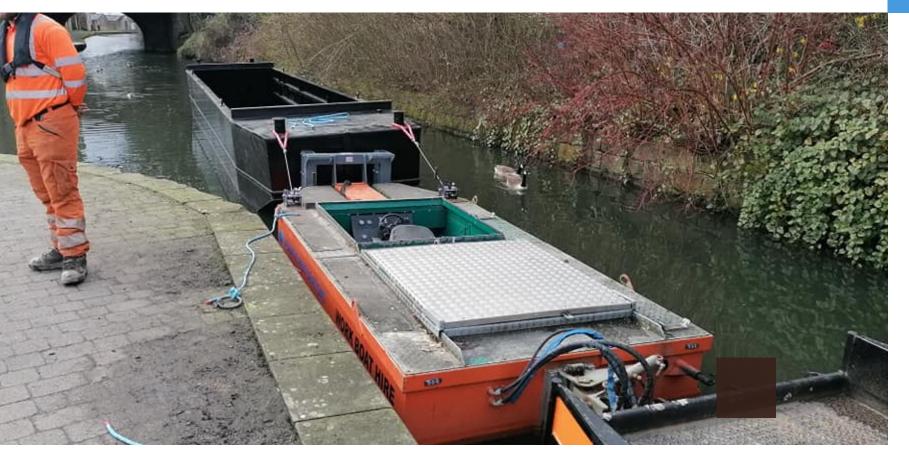

## **TUG BOATS**

We offer a range of tugboats, including shallow pusher tugs and canal class tugs, tailored to the specific requirements of the watercourse.

Tugboats are primarily utilised to push large hoppers along the watercourse.

Shallow pusher tugs are ideal for navigating shallow waterways like canals, while canal class tugs, with their deeper draft and increased power, are better suited for more demanding conditions.

## CANAL CLASS TUGS

- 20 FT
- ADDITIONAL POWER