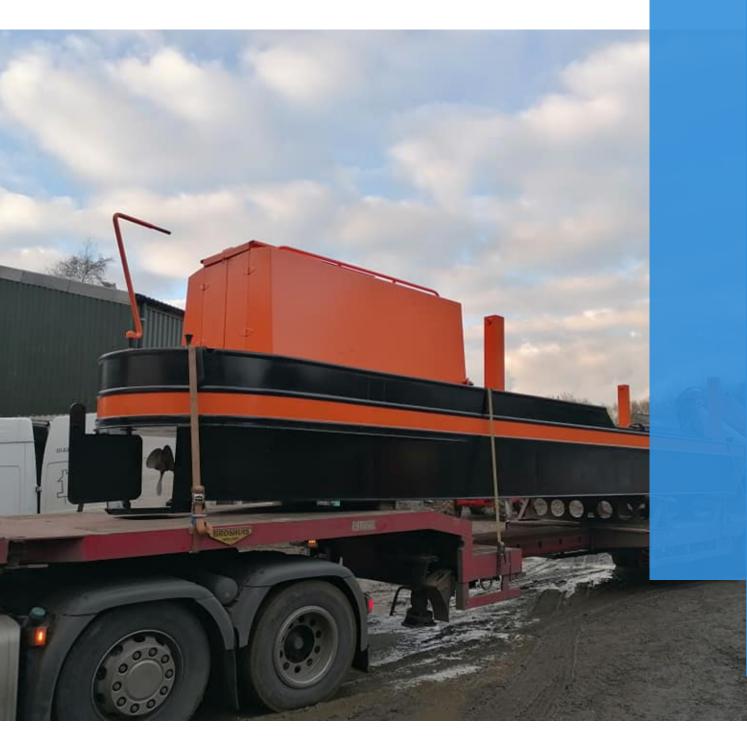

## MOBILISATION REQUIREMENTS

Following thorough risk assessment, we specialize in arranging and facilitating the safest and most cost-effective methods for transporting and lifting marine plant into the waterway.

WORK BOAT HIRE

TRES

- HIAB AND CRANE
- SLIPWAYS AND JETTIES
- AMPHIBIOUS VEHICLES
- OPERATIVES WITH MANUAL HANDLING CERTIFICATION (LIGHT VESSELS ONLY)