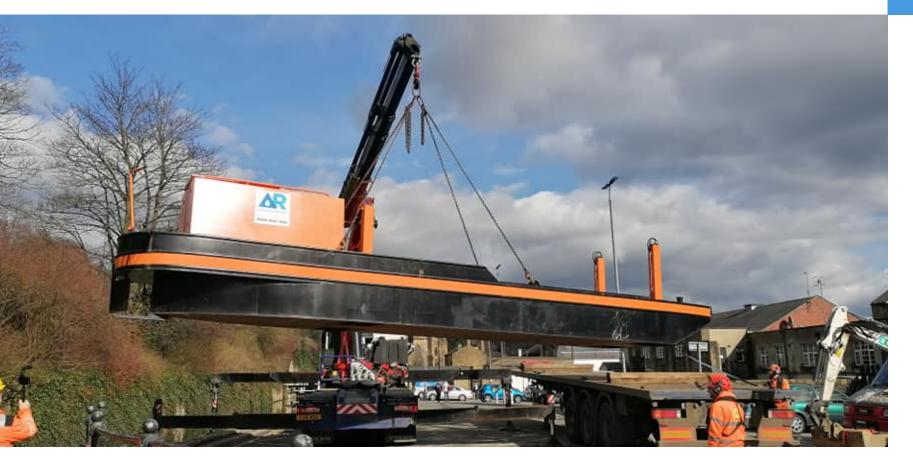

## MOBILISATION REQUIREMENTS

Following thorough risk assessment, we specialize in arranging and facilitating the safest and most cost-effective methods for transporting and lifting marine plant into the waterway.

WORK BOAT HIRE

TRES

- HIAB AND CRANE
- SLIPWAYS AND JETTIES
- AMPHIBIOUS VEHICLES
- OPERATIVES WITH MANUAL HANDLING CERTIFICATION (LIGHT VESSELS ONLY)