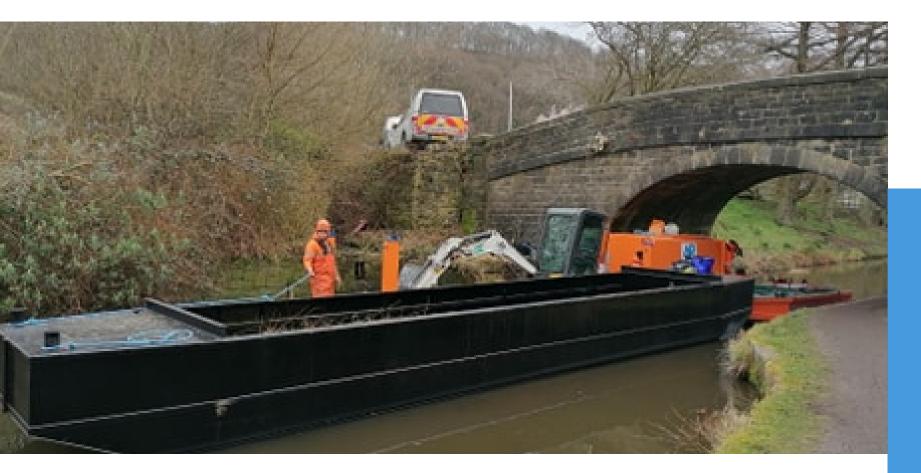

## PONTOONS

Our floating pontoons serve as versatile platforms for creating temporary structures such as walkways, bridges, and platforms in aquatic environments.

Utilising a modular system, we offer maximum flexibility in the size and shape of the pontoons, allowing for customized configurations tailored to the specific needs of each project. s applications.

- MODULAR SYSTEM
- BUILT TO SIZE
- EASILY ADAPTABLE AND MANOEUVRABLE
- OPTION FOR 40FT STEEL PONTOON (PICTURED BOTTOM RIGHT)