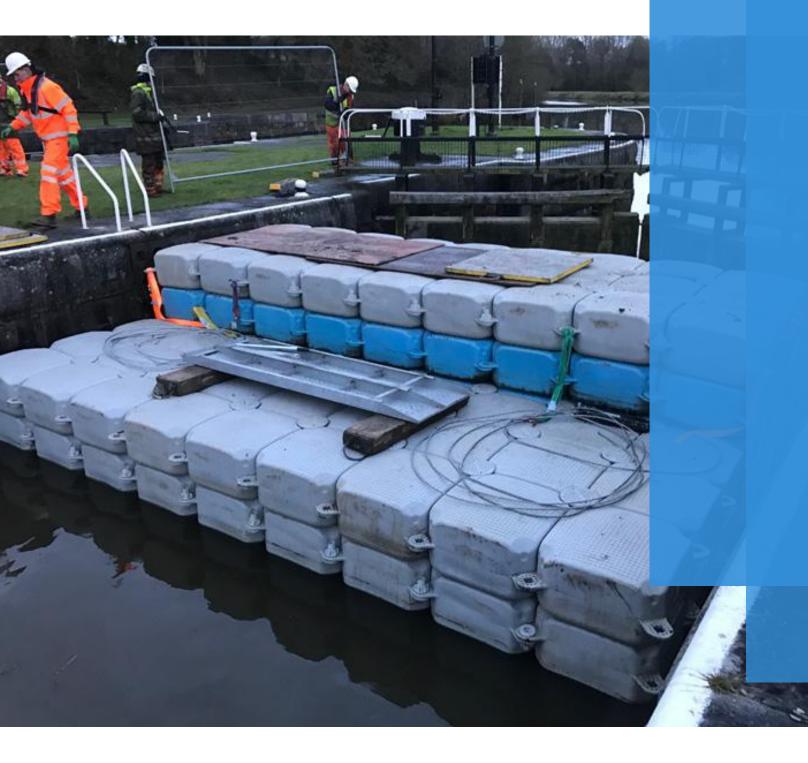

## PONTOONS

Our floating pontoons serve as versatile platforms for creating temporary structures such as walkways, bridges, and platforms in aquatic environments.

Utilising a modular system, we offer maximum flexibility in the size and shape of the pontoons, allowing for customized configurations tailored to the specific needs of each project. s applications.

- MODULAR SYSTEM
- BUILT TO SIZE
- EASILY ADAPTABLE AND MANOEUVRABLE
- OPTION FOR 40FT STEEL PONTOON (PICTURED BOTTOM RIGHT)