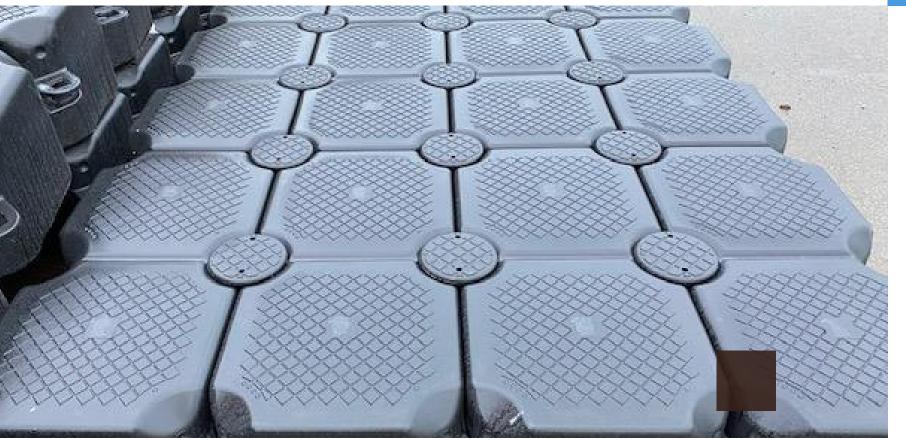

## PONTOONS

Our floating pontoons serve as versatile platforms for creating temporary structures such as walkways, bridges, and platforms in aquatic environments.

Utilising a modular system, we offer maximum flexibility in the size and shape of the pontoons, allowing for customized configurations tailored to the specific needs of each project. s applications.

- MODULAR SYSTEM
- BUILT TO SIZE
- EASILY ADAPTABLE AND MANOEUVRABLE
- OPTION FOR 40FT STEEL PONTOON (PICTURED BOTTOM RIGHT)