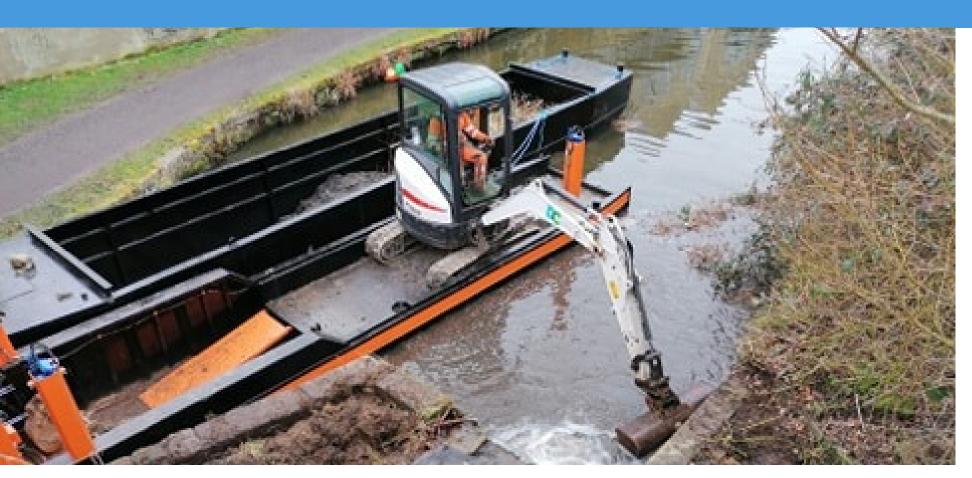

## WORKBOATS

Aquatic Restorations stands as the premier workboat provider in the North of the UK, offering operated marine plant for civil engineering, marine construction, and environmental contracts within water-adjacent areas.

## FLEET

- Powered Excavator Boats
- Hoppers
- Tug Boats
- Powered Carrying Boats
- Pontoons
- Saftey Boats
- Access Boats