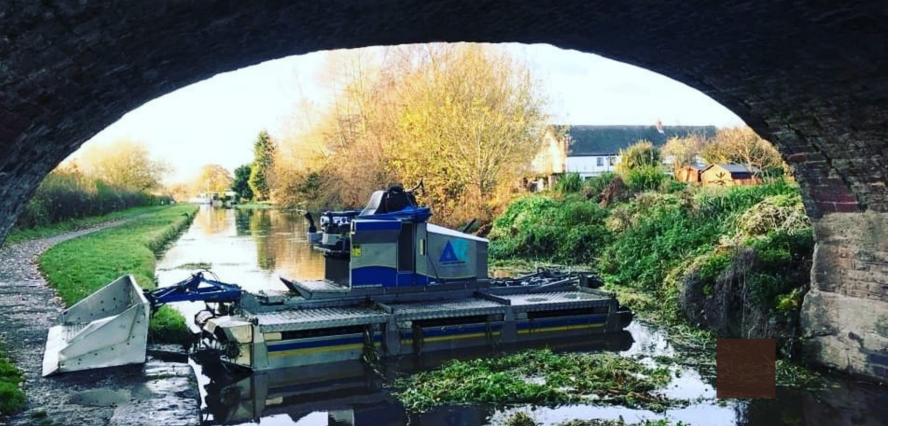

## TRUXORS ANDHIDIOUS TRUCKS

**AMPHIBIOUS TRUCKS** 

The Truxor's exceptional maneuverability on land and its ability to transition seamlessly into water make it an incredibly desirable machine for marine work. Its versatility allows for efficient operations both on land and in aquatic environments, making it a valuable asset for various marine projects.

The Truxor is powered by eco-friendly biodegradable oil and it's compact design reduces harm to the surrounding environmen

## Versatile

We can supply a large selection of attachments for the Truxor that aid in efficient silt and vegetation removal