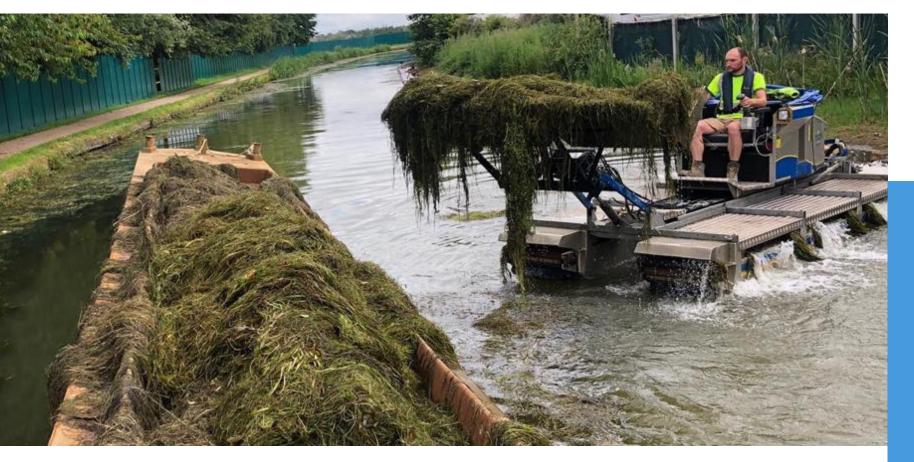

## Versatile

We can supply a large selection of attachments for the Truxor that aid in efficient silt and vegetation removal