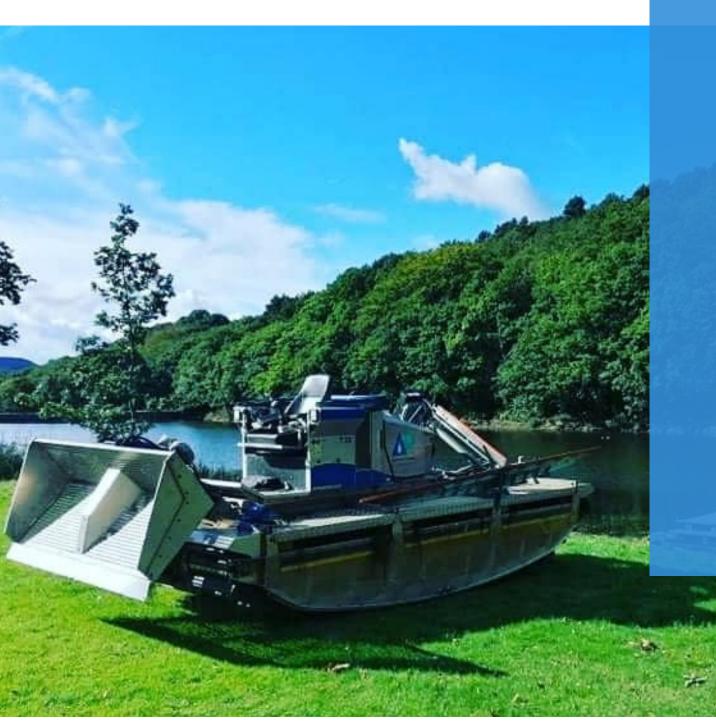

## TRUXORS ANDHIDIOUS TRUCKS

**AMPHIBIOUS TRUCKS** 

The Truxor's exceptional maneuverability on land and its ability to transition seamlessly into water make it an incredibly desirable machine for marine work. Its versatility allows for efficient operations both on land and in aquatic environments, making it a valuable asset for various marine projects.

The Truxor is powered by eco-friendly biodegradable oil and it's compact design reduces harm to the surrounding environmen

## Versatile

We can supply a large selection of attachments for the Truxor that aid in efficient silt and vegetation removal