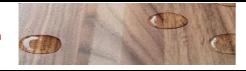

## 

www.helenleestudio.com

Handmade Craft Methods Option

Splicing up with multiple timber blocks (Yes/No)

**Materials Option** 

New Zealand Pine Wood is the most common wood applied to wooden stool products. Other materials option is according to the **product diameter** requirement and real time stock inventory of timber to decide. Online various wood products we did previously for reference: https://helenleestudio.com/wood-carving-craft https://helenleestudio.com/accent-stools

**Wood Care Notices** 

1. Handmade wooden products cannot avoid flawless, it is natural to have wood hole, wood crack line, wood grain, other wood marks which have been existed with a tree. 2. For daily maintenance, do not put wood products at the direct sunlight, make sure keep the indoor humidity of 50%-60%. 3. When receiving wood furniture by delivery, please open the packages as soon as possible for natural ventilation and dehumidification treatment.