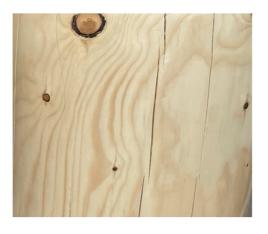

## 

www.helenleestudio.com

Handmade Craft Methods Option

Splicing up with multiple timber blocks (Yes/No)

**Materials Option** 

New Zealand Pine Wood is the most common wood applied to wooden stool products. Other materials option is according to the **product diameter** requirement and real time stock inventory of timber to decide. Online various wood products we did previously for reference: https://helenleestudio.com/wood-carving-craft https://helenleestudio.com/accent-stools

**Wood Care Notices** 

1. Handmade wooden products cannot avoid flawless, it is natural to have wood hole, wood crack line, wood grain, other wood marks which have been existed with a tree. 2. For daily maintenance, do not put wood products at the direct sunlight, make sure keep the indoor humidity of 50%-60%. 3. When receiving wood furniture by delivery, please open the packages as soon as possible for natural ventilation and dehumidification treatment.