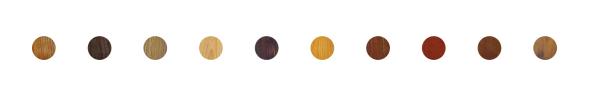

**Wood Varnish Option** 

with Wood Varnish (Yes/No)

without Wood Varnish, just a raw timber (Yes/No)

Wood Paint Colors
Option

Smooth or Rough Touch Effects Option

**Oil Finishes Option** 

Applying Walnut Oil & Wax Woodturning Finish make wood more convenient and durable in daily use, and have certain level waterproof, moisture-proof and stain-proof capabilities. (Yes/No)