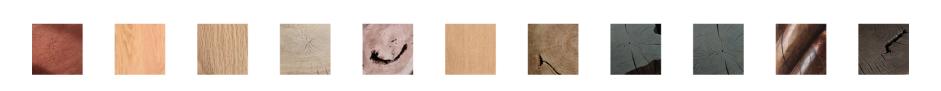

## 

www.helenleestudio.com

Handmade Craft Methods Option

Splicing up with multiple timber blocks (Yes/No)

**Materials Option** 

New Zealand Pine Wood is the most common wood applied to wooden stool products. Other materials option is according to the **product diameter** requirement and real time stock inventory of timber to decide. Online various wood products we did previously for reference: https://helenleestudio.com/wood-carving-craft https://helenleestudio.com/accent-stools

**Wood Varnish Option** 

with Wood Varnish (Yes/No)

without Wood Varnish, just a raw timber (Yes/No)

Wood Paint Colors
Option

Smooth or Rough Touch Effects Option

**Oil Finishes Option** 

Applying Walnut Oil & Wax Woodturning Finish make wood more convenient and durable in daily use, and have certain level waterproof, moisture-proof and stain-proof capabilities. (Yes/No)