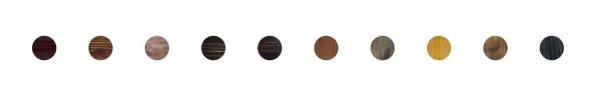

**Wood Varnish Option** 

with Wood Varnish (Yes/No)

without Wood Varnish, just a raw timber (Yes/No)

Wood Paint Colors
Option

Smooth or Rough Touch Effects Option

**Oil Finishes Option** 

Applying Walnut Oil & Wax Woodturning Finish make wood more convenient and durable in daily use, and have certain level waterproof, moisture-proof and stain-proof capabilities. (Yes/No)