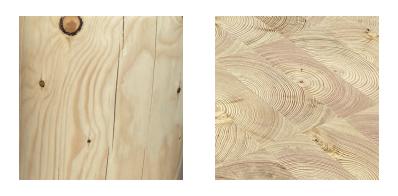

## 

www.helenleestudio.com

Handmade Craft Methods Option

Splicing up with multiple timber blocks (Yes/No)

**Materials Option** 

New Zealand Pine Wood is the most common wood applied to wooden stool products. Other materials option is according to the **product diameter** requirement and real time stock inventory of timber to decide. Online various wood products we did previously for reference: https://helenleestudio.com/wood-carving-craft https://helenleestudio.com/accent-stools

**Wood Care Notices** 

1. Handmade wooden products cannot avoid flawless, it is natural to have wood hole, wood crack line, wood grain, other wood marks which have been existed with a tree. 2. For daily maintenance, do not put wood products at the direct sunlight, make sure keep the indoor humidity of 50%-60%. 3. When receiving wood furniture by delivery, please open the packages as soon as possible for natural ventilation and dehumidification treatment.