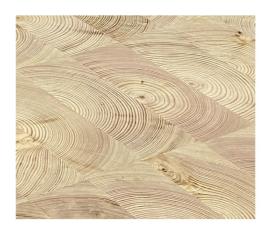

## 

www.helenleestudio.com

Handmade Craft Methods Option

Splicing up with multiple timber blocks (Yes/No)

**Materials Option** 

New Zealand Pine Wood is the most common wood applied to wooden stool products. Other materials option is according to the **product diameter** requirement and real time stock inventory of timber to decide. Online various wood products we did previously for reference: https://helenleestudio.com/wood-carving-craft https://helenleestudio.com/accent-stools

**Wood Care Notices** 

1. Handmade wooden products cannot avoid flawless, it is natural to have wood hole, wood crack line, wood grain, other wood marks which have been existed with a tree. 2. For daily maintenance, do not put wood products at the direct sunlight, make sure keep the indoor humidity of 50%-60%. 3. When receiving wood furniture by delivery, please open the packages as soon as possible for natural ventilation and dehumidification treatment.