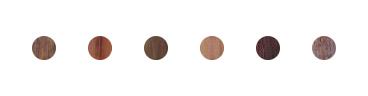

**Wood Varnish Option** 

with Wood Varnish (Yes/No)

without Wood Varnish, just a raw timber (Yes/No)

Wood Paint Colors
Option

Smooth or Rough Touch Effects Option

**Oil Finishes Option** 

Applying Walnut Oil & Wax Woodturning Finish make wood more convenient and durable in daily use, and have certain level waterproof, moisture-proof and stain-proof capabilities. (Yes/No)