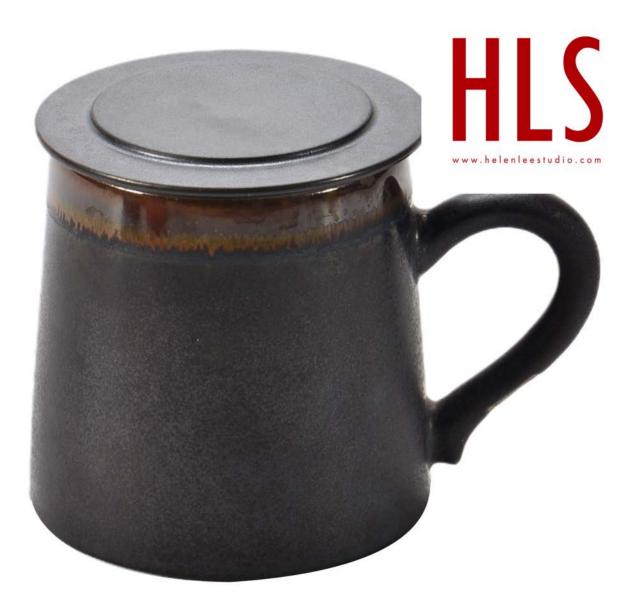

7722C PANTONE

马克杯

咖啡杯

●单爪猫杯/克莱因蓝

● 单爪猫杯/理想之城

● 単爪猫杯/黄袍

● 単爪猫杯/砂红

攬月·宮廷茶水恆溫杯 恒温55℃每口热茶留有余香