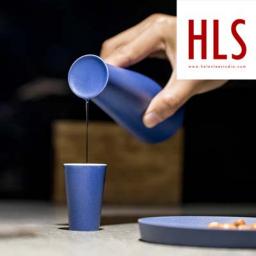

7722C PANTONE

马克杯

咖啡杯

●单爪猫杯/克莱因蓝

● 单爪猫杯/理想之城

● 単爪猫杯/黄袍

● 単爪猫杯/砂红

攬月·宮廷茶水恆溫杯 恒温55℃每口热茶留有余香