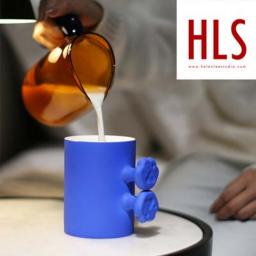

7722C PANTONE

马克杯

咖啡杯

●单爪猫杯/克莱因蓝

● 单爪猫杯/理想之城

● 単爪猫杯/黄袍

● 単爪猫杯/砂红

攬月·宮廷茶水恆溫杯 恒温55℃每口热茶留有余香