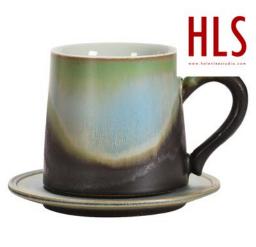

7722C PANTONE

马克杯

咖啡杯

●单爪猫杯/克莱因蓝

● 单爪猫杯/理想之城

● 単爪猫杯/黄袍

● 単爪猫杯/砂红

攬月·宮廷茶水恆溫杯 恒温55℃每口热茶留有余香