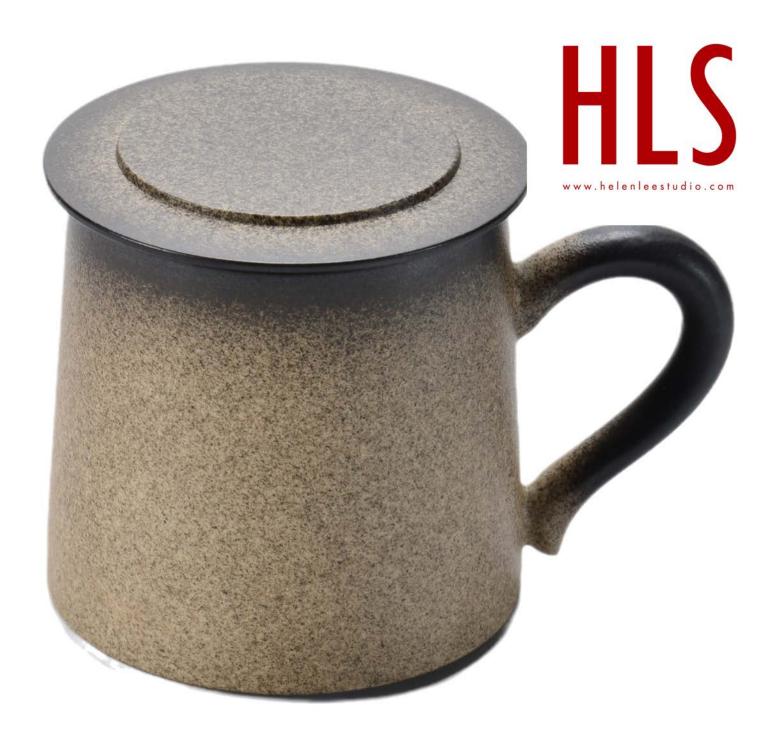

7722C PANTONE

马克杯

咖啡杯

●单爪猫杯/克莱因蓝

● 单爪猫杯/理想之城

● 単爪猫杯/黄袍

● 単爪猫杯/砂红

攬月·宮廷茶水恆溫杯 恒温55℃每口热茶留有余香