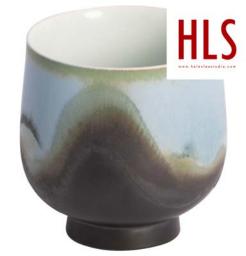

7722C PANTONE

马克杯

咖啡杯

●单爪猫杯/克莱因蓝

● 单爪猫杯/理想之城

● 単爪猫杯/黄袍

● 単爪猫杯/砂红

攬月·宮廷茶水恆溫杯 恒温55℃每口热茶留有余香