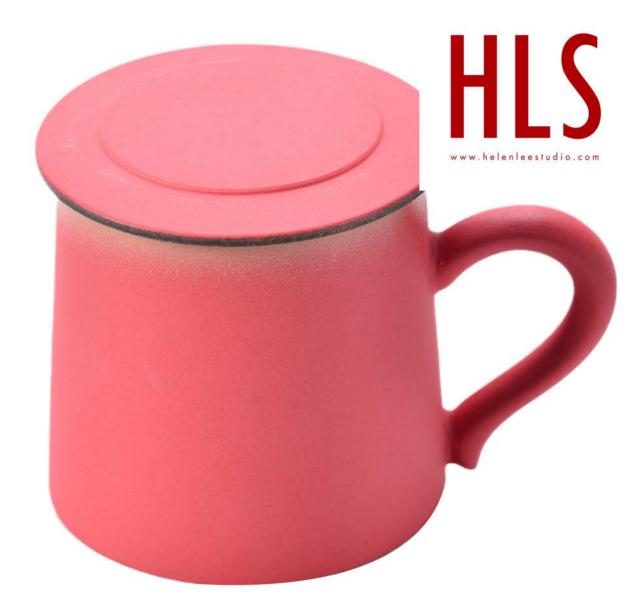

7722C PANTONE

马克杯

咖啡杯

●单爪猫杯/克莱因蓝

● 单爪猫杯/理想之城

● 単爪猫杯/黄袍

● 単爪猫杯/砂红

攬月·宮廷茶水恆溫杯 恒温55℃每口热茶留有余香