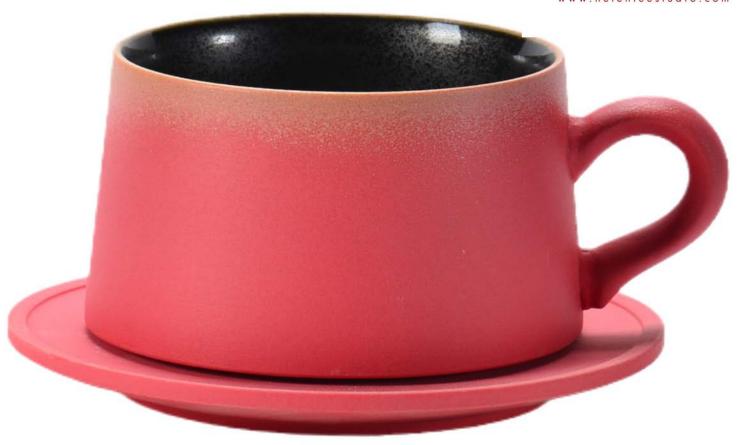

7722C PANTONE

马克杯

咖啡杯

●单爪猫杯/克莱因蓝

● 单爪猫杯/理想之城

● 単爪猫杯/黄袍

● 単爪猫杯/砂红

攬月·宮廷茶水恆溫杯 恒温55℃每口热茶留有余香

## 元气杯/400m1

●幸运之城系列/马克杯350m1

●幸运之城系列/杯碟

●幸运之城系列/咖啡套杯300m1

●幸运之城系列/咖啡套杯300m1

●幸运之城系列/杯碟

●幸运之城系列/马克杯350m1

●幸运之城系列/马克杯350m1