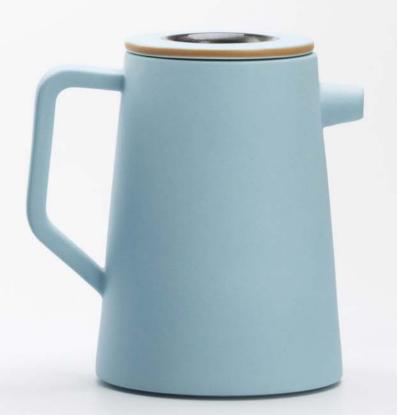

7722C PANTONE

马克杯

咖啡杯

●单爪猫杯/克莱因蓝

● 单爪猫杯/理想之城

● 単爪猫杯/黄袍

● 単爪猫杯/砂红

攬月·宮廷茶水恆溫杯 恒温55℃每口热茶留有余香