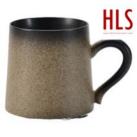

7722C PANTONE

马克杯

咖啡杯

●单爪猫杯/克莱因蓝

● 单爪猫杯/理想之城

● 単爪猫杯/黄袍

● 単爪猫杯/砂红

攬月·宮廷茶水恆溫杯 恒温55℃每口热茶留有余香