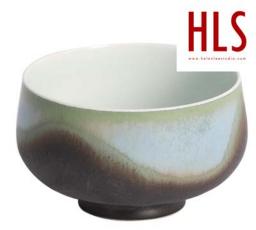

7722C PANTONE

马克杯

咖啡杯

●单爪猫杯/克莱因蓝

● 单爪猫杯/理想之城

● 単爪猫杯/黄袍

● 単爪猫杯/砂红

攬月·宮廷茶水恆溫杯 恒温55℃每口热茶留有余香