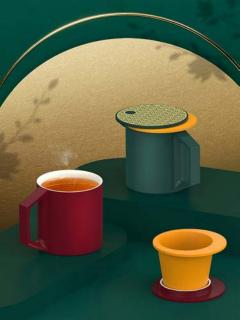

7722C PANTONE

马克杯

咖啡杯

●单爪猫杯/克莱因蓝

● 单爪猫杯/理想之城

● 単爪猫杯/黄袍

● 単爪猫杯/砂红

攬月·宮廷茶水恆溫杯 恒温55℃每口热茶留有余香