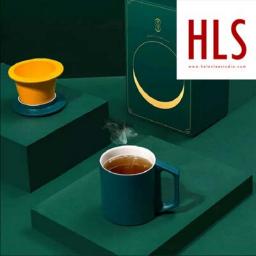

7722C PANTONE

马克杯

咖啡杯

●单爪猫杯/克莱因蓝

● 单爪猫杯/理想之城

● 単爪猫杯/黄袍

● 単爪猫杯/砂红

攬月·宮廷茶水恆溫杯 恒温55℃每口热茶留有余香