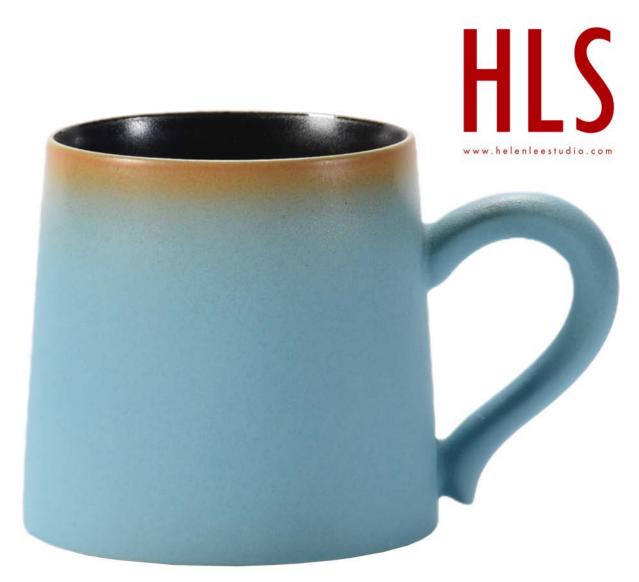

7722C PANTONE

马克杯

咖啡杯

●单爪猫杯/克莱因蓝

● 单爪猫杯/理想之城

● 単爪猫杯/黄袍

● 単爪猫杯/砂红

攬月·宮廷茶水恆溫杯 恒温55℃每口热茶留有余香