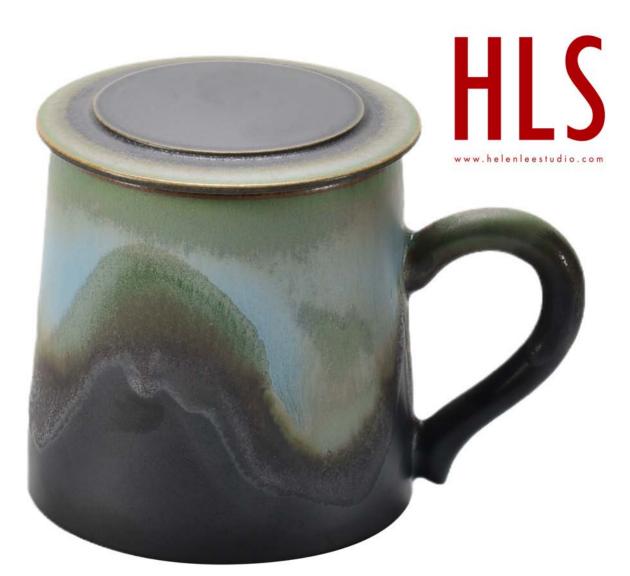

7722C PANTONE

马克杯

咖啡杯

●单爪猫杯/克莱因蓝

● 单爪猫杯/理想之城

● 単爪猫杯/黄袍

● 単爪猫杯/砂红

攬月·宮廷茶水恆溫杯 恒温55℃每口热茶留有余香