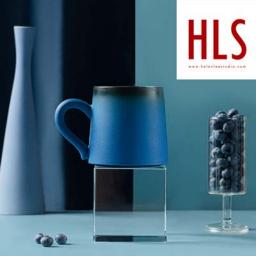

7722C PANTONE

马克杯

咖啡杯

●单爪猫杯/克莱因蓝

● 单爪猫杯/理想之城

● 単爪猫杯/黄袍

● 単爪猫杯/砂红

攬月·宮廷茶水恆溫杯 恒温55℃每口热茶留有余香