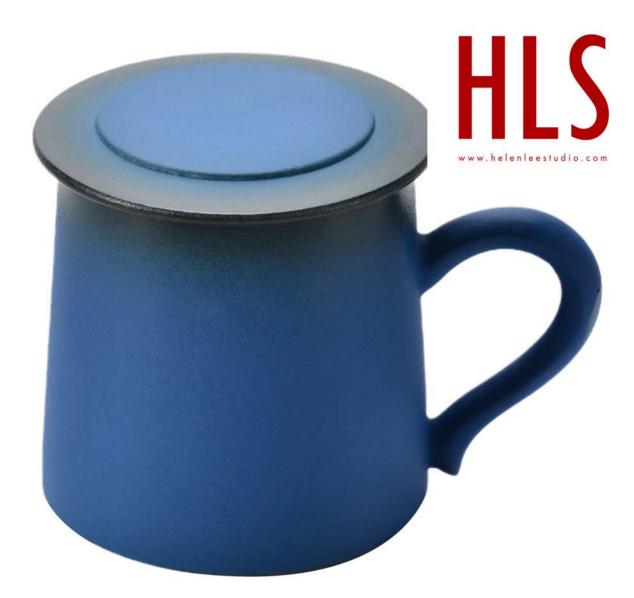

7722C PANTONE

马克杯

咖啡杯

●单爪猫杯/克莱因蓝

● 单爪猫杯/理想之城

● 単爪猫杯/黄袍

● 単爪猫杯/砂红

攬月·宮廷茶水恆溫杯 恒温55℃每口热茶留有余香