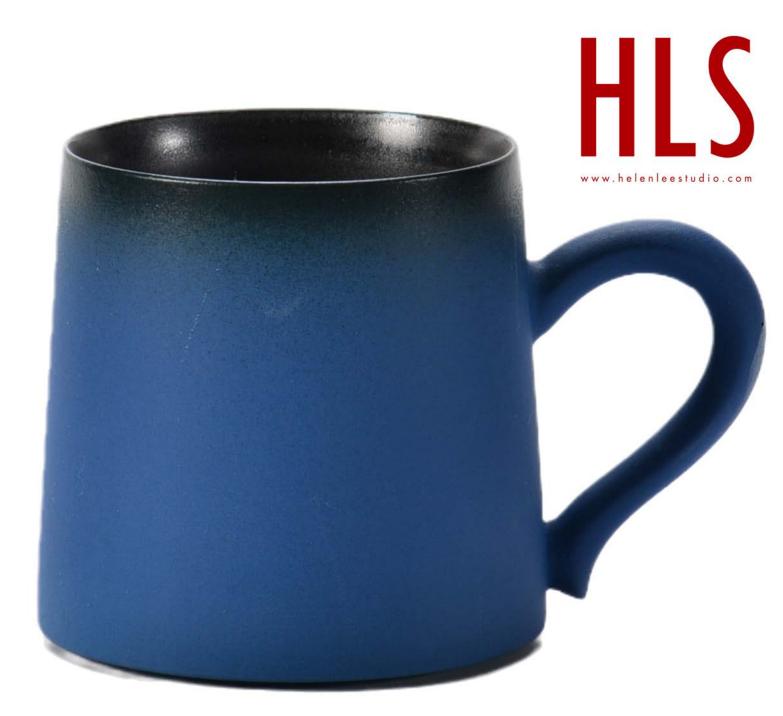

7722C PANTONE

马克杯

咖啡杯

●单爪猫杯/克莱因蓝

● 单爪猫杯/理想之城

● 単爪猫杯/黄袍

● 単爪猫杯/砂红

攬月·宮廷茶水恆溫杯 恒温55℃每口热茶留有余香