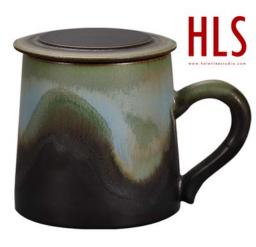

7722C PANTONE

马克杯

咖啡杯

●单爪猫杯/克莱因蓝

● 单爪猫杯/理想之城

● 単爪猫杯/黄袍

● 単爪猫杯/砂红

攬月·宮廷茶水恆溫杯 恒温55℃每口热茶留有余香