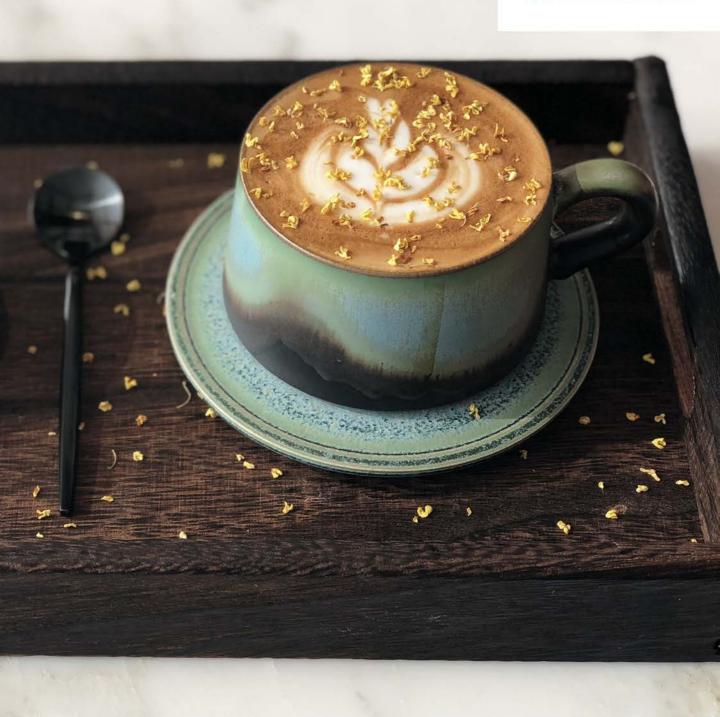

7722C PANTONE

马克杯

咖啡杯

●单爪猫杯/克莱因蓝

● 单爪猫杯/理想之城

● 単爪猫杯/黄袍

● 単爪猫杯/砂红

攬月·宮廷茶水恆溫杯 恒温55℃每口热茶留有余香