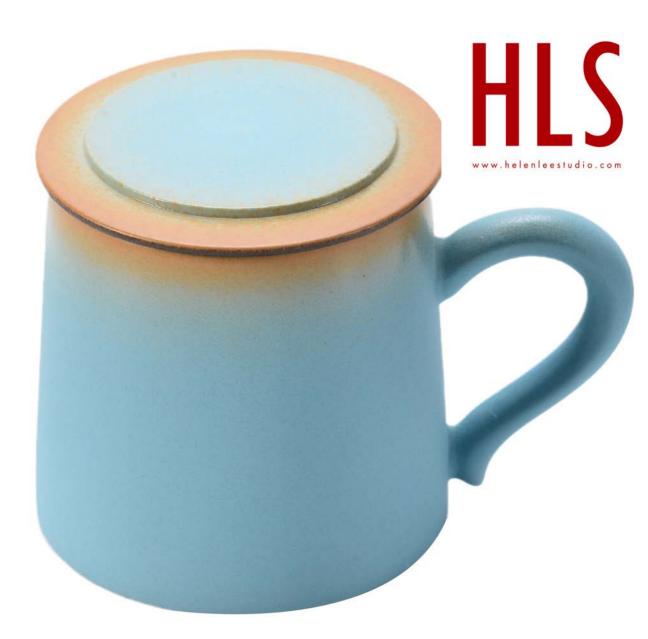

7722C PANTONE

马克杯

咖啡杯

●单爪猫杯/克莱因蓝

● 单爪猫杯/理想之城

● 単爪猫杯/黄袍

● 単爪猫杯/砂红

攬月·宮廷茶水恆溫杯 恒温55℃每口热茶留有余香