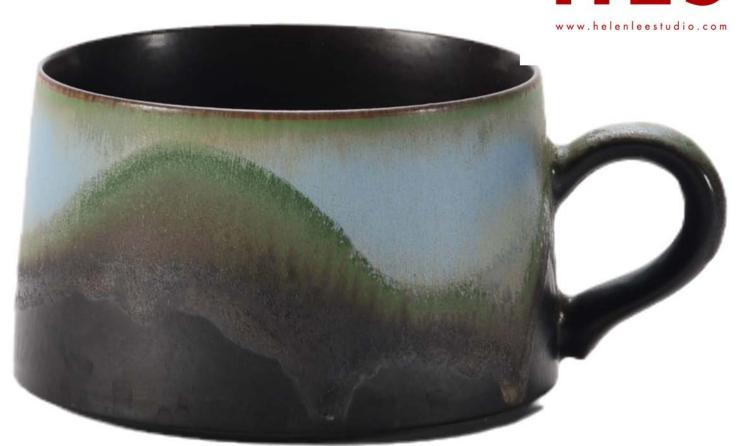

7722C PANTONE

马克杯

咖啡杯

●单爪猫杯/克莱因蓝

● 单爪猫杯/理想之城

● 単爪猫杯/黄袍

● 単爪猫杯/砂红

攬月·宮廷茶水恆溫杯 恒温55℃每口热茶留有余香

## 元气杯/400m1

●幸运之城系列/马克杯350m1

●幸运之城系列/杯碟

●幸运之城系列/咖啡套杯300m1

●幸运之城系列/咖啡套杯300m1

●幸运之城系列/杯碟

●幸运之城系列/马克杯350m1

●幸运之城系列/马克杯350m1