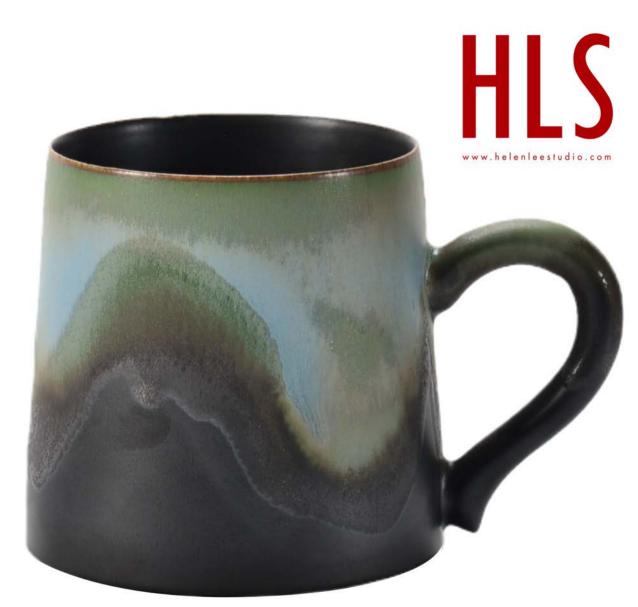

7722C PANTONE

马克杯

咖啡杯

●单爪猫杯/克莱因蓝

● 单爪猫杯/理想之城

● 単爪猫杯/黄袍

● 単爪猫杯/砂红

攬月·宮廷茶水恆溫杯 恒温55℃每口热茶留有余香