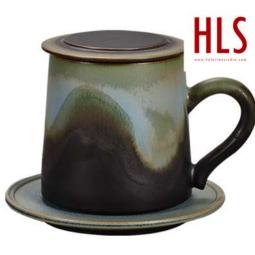

7722C PANTONE

马克杯

咖啡杯

●单爪猫杯/克莱因蓝

● 单爪猫杯/理想之城

● 単爪猫杯/黄袍

● 単爪猫杯/砂红

攬月·宮廷茶水恆溫杯 恒温55℃每口热茶留有余香