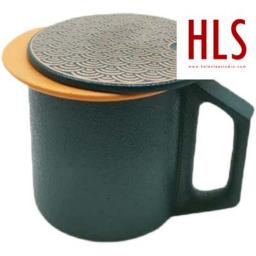

7722C PANTONE

马克杯

咖啡杯

●单爪猫杯/克莱因蓝

● 单爪猫杯/理想之城

● 単爪猫杯/黄袍

● 単爪猫杯/砂红

攬月·宮廷茶水恆溫杯 恒温55℃每口热茶留有余香