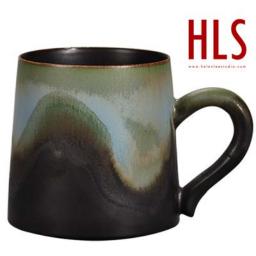

7722C PANTONE

马克杯

咖啡杯

●单爪猫杯/克莱因蓝

● 单爪猫杯/理想之城

● 単爪猫杯/黄袍

● 単爪猫杯/砂红

攬月·宮廷茶水恆溫杯 恒温55℃每口热茶留有余香