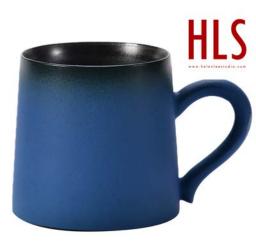

7722C PANTONE

马克杯

咖啡杯

●单爪猫杯/克莱因蓝

● 单爪猫杯/理想之城

● 単爪猫杯/黄袍

● 単爪猫杯/砂红

攬月·宮廷茶水恆溫杯 恒温55℃每口热茶留有余香