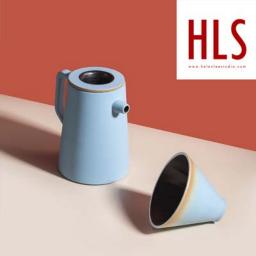

7722C PANTONE

马克杯

咖啡杯

●单爪猫杯/克莱因蓝

● 单爪猫杯/理想之城

● 単爪猫杯/黄袍

● 単爪猫杯/砂红

攬月·宮廷茶水恆溫杯 恒温55℃每口热茶留有余香