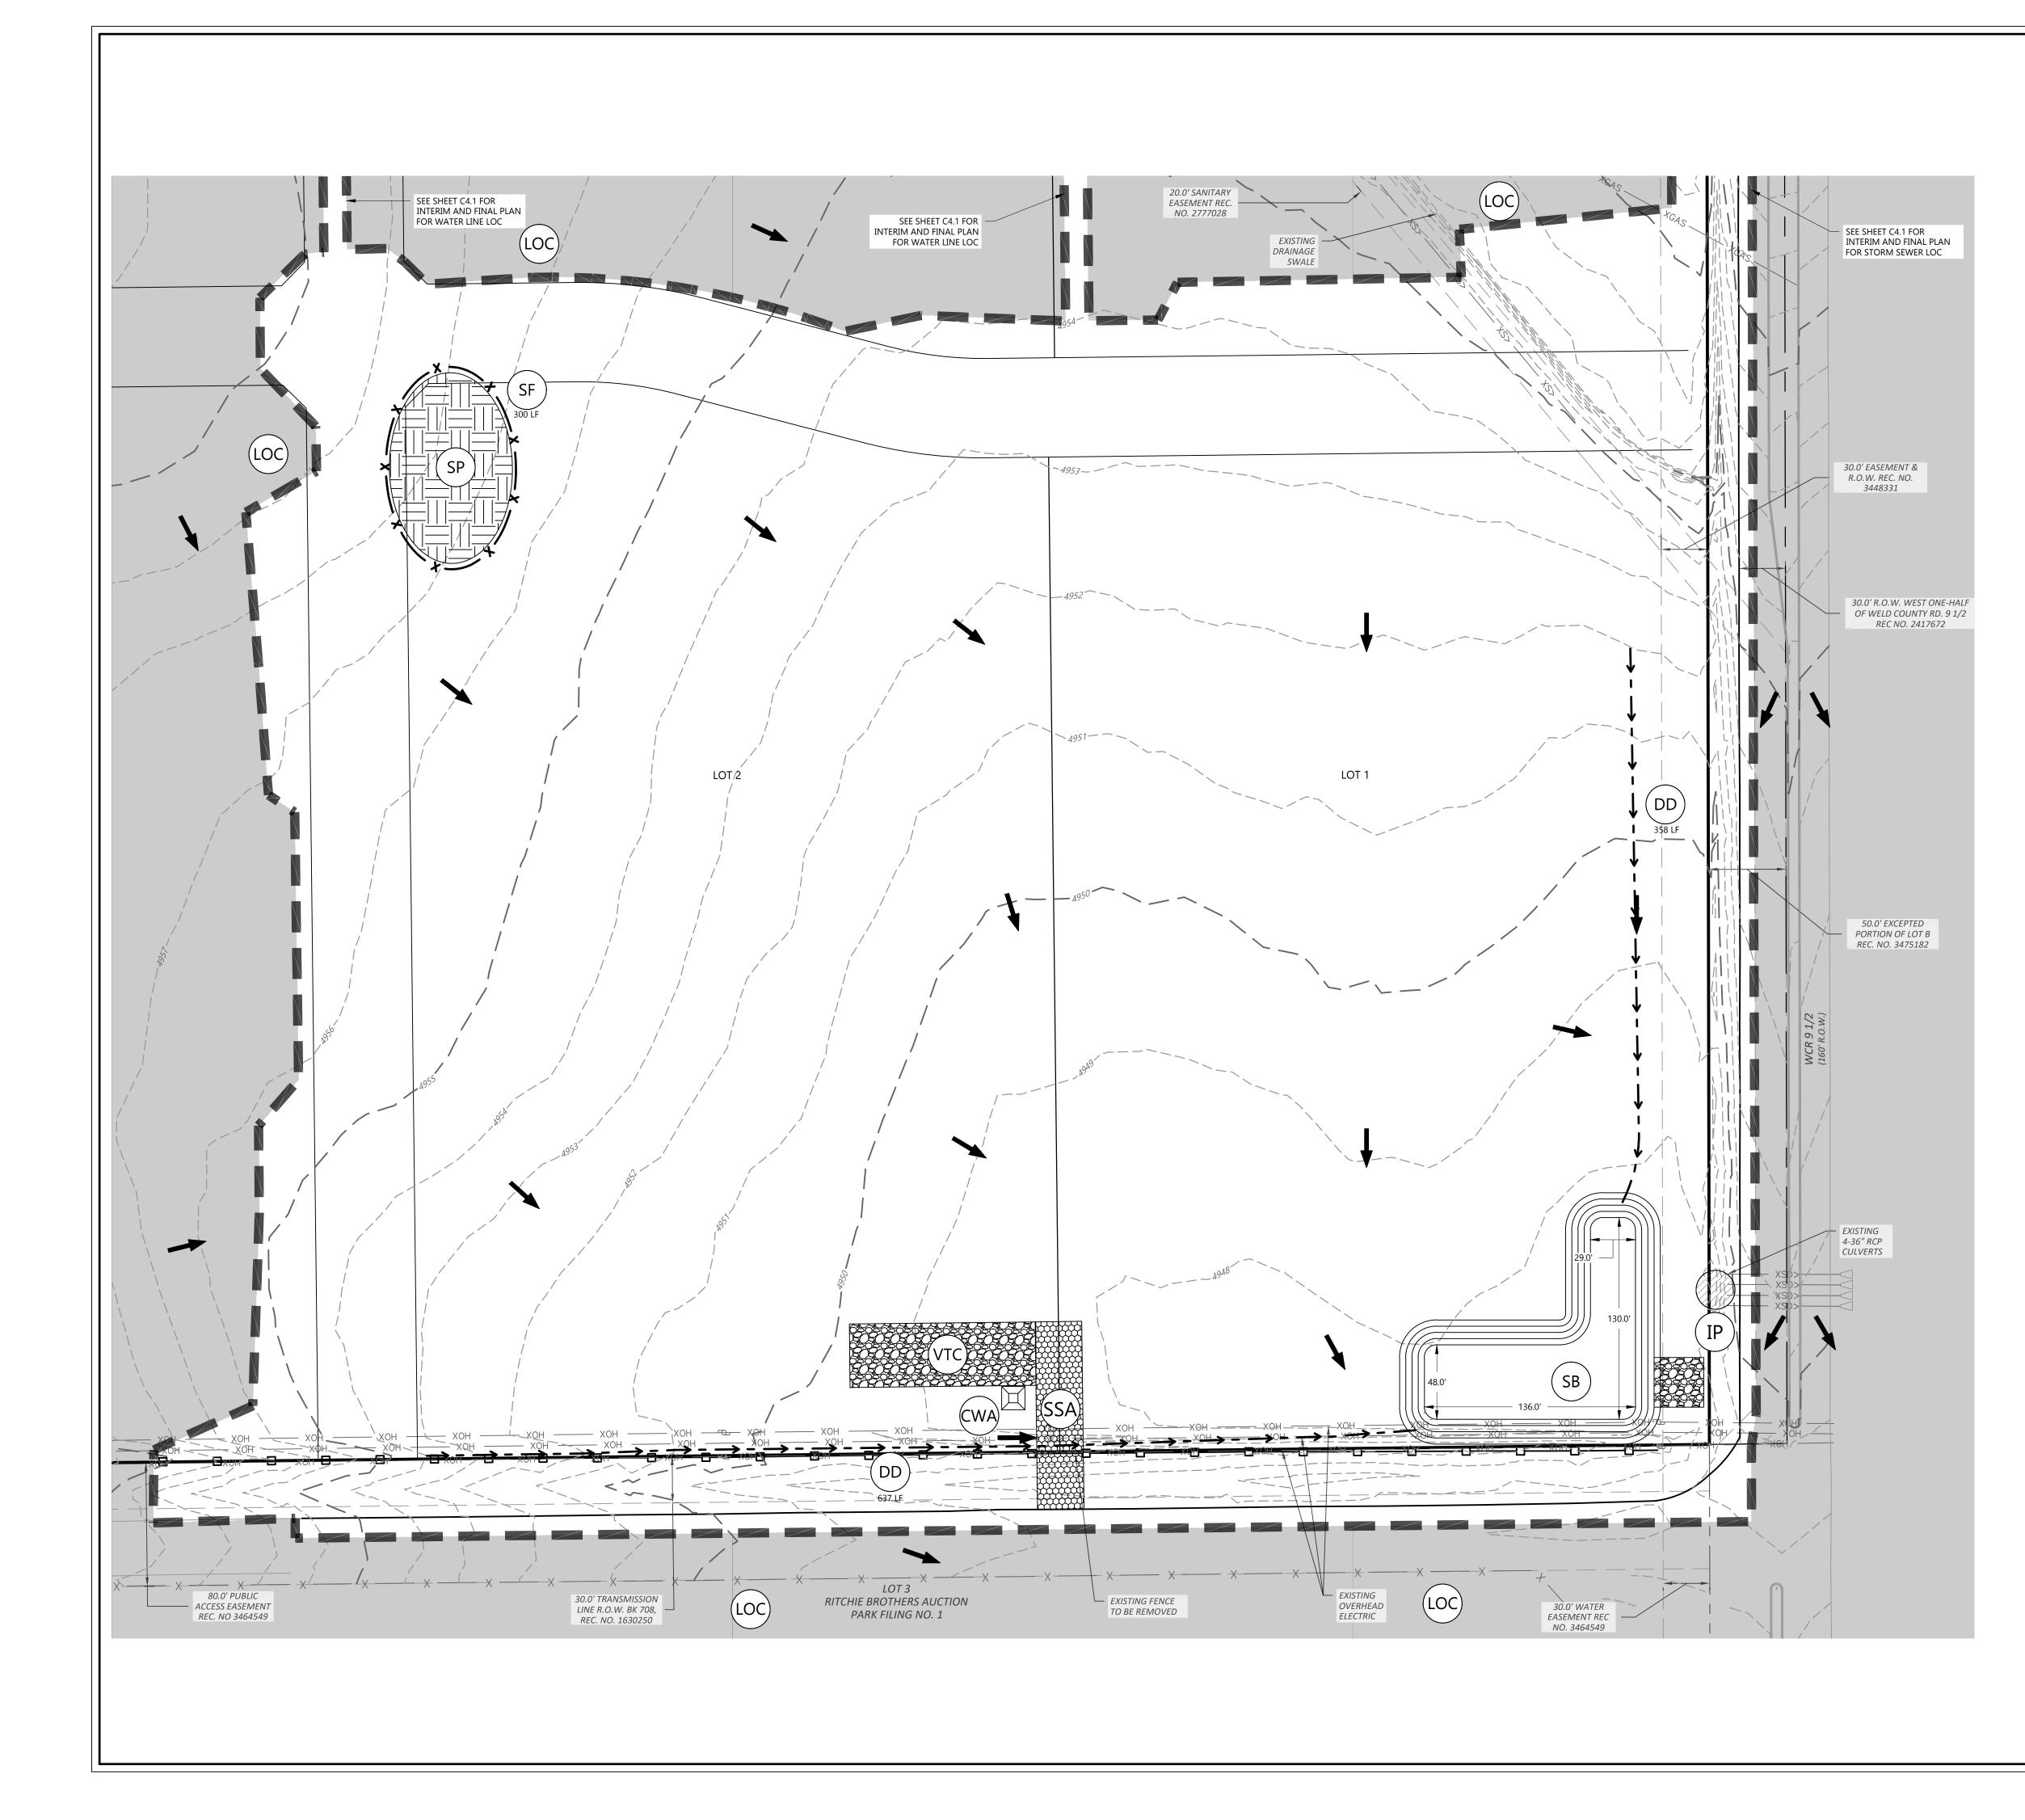

## LEGEND:

## NOTES:

- 1. INSPECTION OF ALL EROSION CONTROL BMP'S SHALL BE REQUIRED AT THE END OF EACH DAY'S WORK, WITH NECESSARY MAINTENANCE AND REPAIRS PROVIDED IMMEDIATELY.

- IMMEDIATELY.
  STORM DRAIN INLETS SHALL BE PROTECTED FROM THE ENTRY OF SEDIMENT-LADEN WATER UNTIL FINAL STABILIZATION IS COMPLETE.
  SEE LANDSCAPE PLANS FOR FINAL STABILIZATION AND LANDSCAPE AREAS.
  LIMITS OF CONSTRUCTION SHOWN HERE ARE APPROXIMATE AND MAY BE ADJUSTED AS NECESSARY TO REFLECT AREAS OF DISTURBANCE REQUIRED TO BALANCE EARTHWORK FOR PHASE 1.

## SEDIMENT BASIN CRITERIA

| BOTTOM WIDTH (W)                   | 67.5' (MIN.)<br>DESIGN: 29' & 48'  |
|------------------------------------|------------------------------------|
| BOTTOM LENGTH (L)                  | 135' (MIN.)<br>DESIGN: 130' & 136' |
| BOTTOM OF SEDIMENT BASIN ELEVATION | 4944.00'                           |
| OVERFLOW WEIR ELEVATION            | 4947.00'                           |
| TOP OF RISER PIPE                  | 4947.00'                           |
| BOTTOM OF RISER PIPE               | 4945.25'                           |
| HOLE SPACING                       | 4"                                 |
| HOLE DIAMETER                      | 1 <del>1</del> "                   |

TOWN OF MEAD APPROVAL THESE PLANS ARE HEREBY APPROVED FOR ONE YEAR FROM DATE OF THE TOWN ENGINEER'S APPROVAL

APPROVED BY:

TOWN ENGINEER

DATE

- 1. INSPECTION OF ALL EROSION CONTROL BMP'S SHALL BE REQUIRED AT THE END OF EACH DAY'S WORK, WITH NECESSARY MAINTENANCE AND REPAIRS PROVIDED
- IMMEDIATELY. 2. STORM DRAIN INLETS SHALL BE PROTECTED FROM THE ENTRY OF SEDIMENT-LADEN WATER UNTIL FINAL STABILIZATION IS COMPLETE.
- SEE LANDSCAPE PLANS FOR FINAL STABILIZATION AND LANDSCAPE AREAS.
   LIMITS OF CONSTRUCTION SHOWN HERE ARE APPROXIMATE
- AND MAY BE ADJUSTED AS NECESSARY TO REFLECT AREAS OF DISTURBANCE REQUIRED TO BALANCE EARTHWORK FOR PHASE 1.