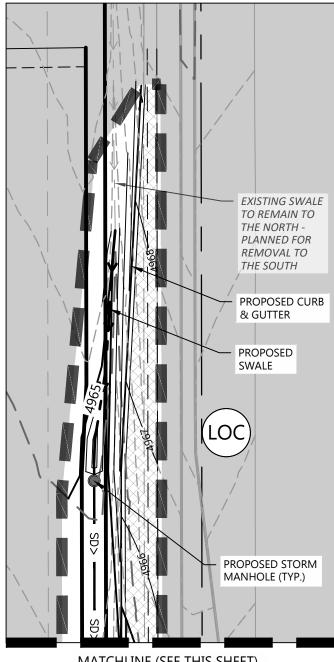

## NOTES:

- 1. INSPECTION OF ALL EROSION CONTROL BMP'S SHALL BE REQUIRED AT THE END OF EACH DAY'S WORK, WITH NECESSARY MAINTENANCE AND REPAIRS PROVIDED IMMEDIATELY.

- IMMEDIATELY.
  STORM DRAIN INLETS SHALL BE PROTECTED FROM THE ENTRY OF SEDIMENT-LADEN WATER UNTIL FINAL STABILIZATION IS COMPLETE.
  SEE LANDSCAPE PLANS FOR FINAL STABILIZATION AND LANDSCAPE AREAS.
  LIMITS OF CONSTRUCTION SHOWN HERE ARE APPROXIMATE AND MAY BE ADJUSTED AS NECESSARY TO REFLECT AREAS OF DISTURBANCE REQUIRED TO BALANCE EARTHWORK FOR PHASE 1.

TOWN OF MEAD APPROVAL THESE PLANS ARE HEREBY APPROVED FOR ONE YEAR FROM DATE OF THE TOWN ENGINEER'S APPROVAL

APPROVED BY:

TOWN ENGINEER

DATE

- 1. INSPECTION OF ALL EROSION CONTROL BMP'S SHALL BE REQUIRED AT THE END OF EACH DAY'S WORK, WITH NECESSARY MAINTENANCE AND REPAIRS PROVIDED
- IMMEDIATELY. 2. STORM DRAIN INLETS SHALL BE PROTECTED FROM THE ENTRY OF SEDIMENT-LADEN WATER UNTIL FINAL STABILIZATION IS COMPLETE.
- SEE LANDSCAPE PLANS FOR FINAL STABILIZATION AND LANDSCAPE AREAS.
   LIMITS OF CONSTRUCTION SHOWN HERE ARE APPROXIMATE
- AND MAY BE ADJUSTED AS NECESSARY TO REFLECT AREAS OF DISTURBANCE REQUIRED TO BALANCE EARTHWORK FOR PHASE 1.