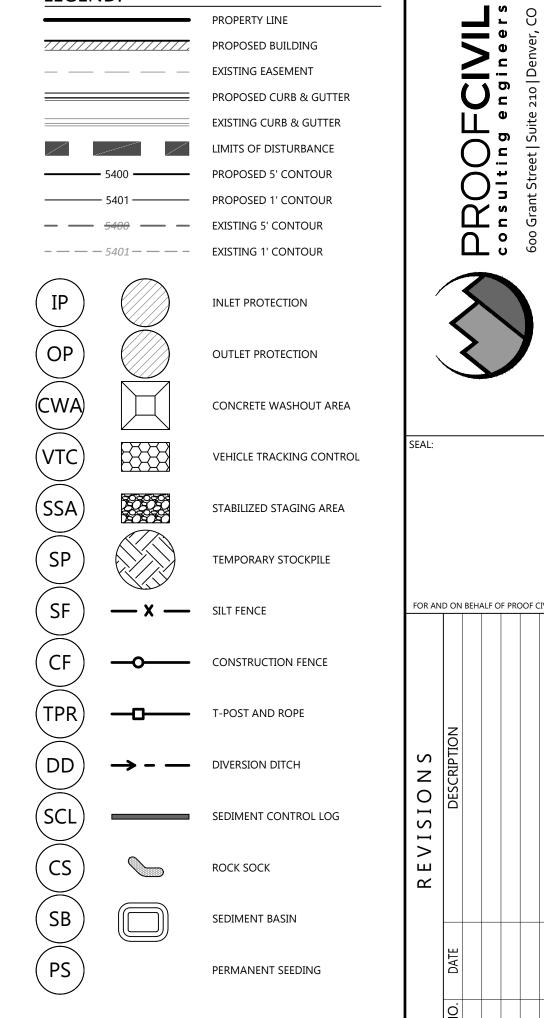

## LEGEND:



## NOTES:

- 1. INSPECTION OF ALL EROSION CONTROL BMP'S SHALL BE REQUIRED AT THE END OF EACH DAY'S WORK, WITH NECESSARY MAINTENANCE AND REPAIRS PROVIDED IMMEDIATELY.

- IMMEDIATELY.
  STORM DRAIN INLETS SHALL BE PROTECTED FROM THE ENTRY OF SEDIMENT-LADEN WATER UNTIL FINAL STABILIZATION IS COMPLETE.
  SEE LANDSCAPE PLANS FOR FINAL STABILIZATION AND LANDSCAPE AREAS.
  LIMITS OF CONSTRUCTION SHOWN HERE ARE APPROXIMATE AND MAY BE ADJUSTED AS NECESSARY TO REFLECT AREAS OF DISTURBANCE REQUIRED TO BALANCE EARTHWORK FOR PHASE 1.

## SEDIMENT BASIN CRITERIA

| BOTTOM WIDTH (W)                   | 67.5' (MIN.)<br>DESIGN: 29' & 48'  |
|------------------------------------|------------------------------------|
| BOTTOM LENGTH (L)                  | 135' (MIN.)<br>DESIGN: 130' & 136' |
| BOTTOM OF SE