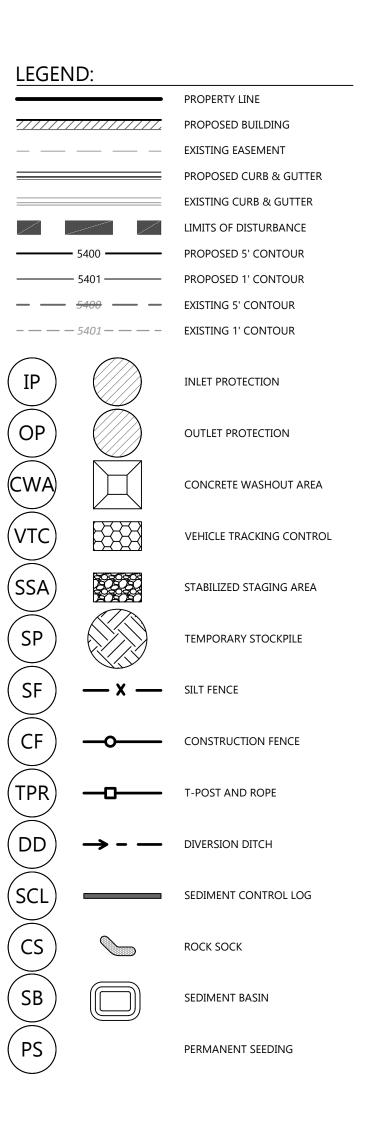

7.5' (MIN.)<br>DESIGN: 29' & 48'  |
|------------------------------------|------------------------------------|
| BOTTOM LENGTH (L)                  | 135' (MIN.)<br>DESIGN: 130' & 136' |
| BOTTOM OF SEDIMENT BASIN ELEVATION | 4944.00'                           |
| OVERFLOW WEIR ELEVATION            | 4947.00'                           |
| TOP OF RISER PIPE                  | 4947.00'                           |
| BOTTOM OF RISER PIPE               | 4945.25'                           |
| HOLE SPACING                       | 4"                                 |
| HOLE DIAMETER                      | 1 <del>1</del> "                   |



TOWN OF MEAD APPROVAL THESE PLANS ARE HEREBY APPROVED FOR ONE YEAR FROM DATE OF THE TOWN ENGINEER'S APPROVAL



APPROVED BY:

TOWN ENGINEER

DATE











- 1. INSPECTION OF ALL EROSION CONTROL BMP'S SHALL BE REQUIRED AT THE END OF EACH DAY'S WORK, WITH NECESSARY MAINTENANCE AND REPAIRS PROVIDED
- IMMEDIATELY. 2. STORM DRAIN INLETS SHALL BE PROTECTED FROM THE ENTRY OF SEDIMENT-LADEN WATER UNTIL FINAL STABILIZATION IS COMPLETE.
- SEE LANDSCAPE PLANS FOR FINAL STABILIZATION AND LANDSCAPE AREAS.
   LIMITS OF CONSTRUCTION SHOWN HERE ARE APPROXIMATE
- AND MAY BE ADJUSTED AS NECESSARY TO REFLECT AREAS OF DISTURBANCE REQUIRED TO BALANCE EARTHWORK FOR PHASE 1.





- L **\_\_\_\_** 

U <sup>m</sup>

**v \_** 

Ð

## TOWN OF MEAD APPROVAL THESE PLANS ARE HEREBY APPROVED FOR ONE YEAR FROM DATE OF THE TOWN ENGINEER'S APPROVAL

APPROVED BY:

TOWN ENGINEER

DRAWING NO.

C4. ´