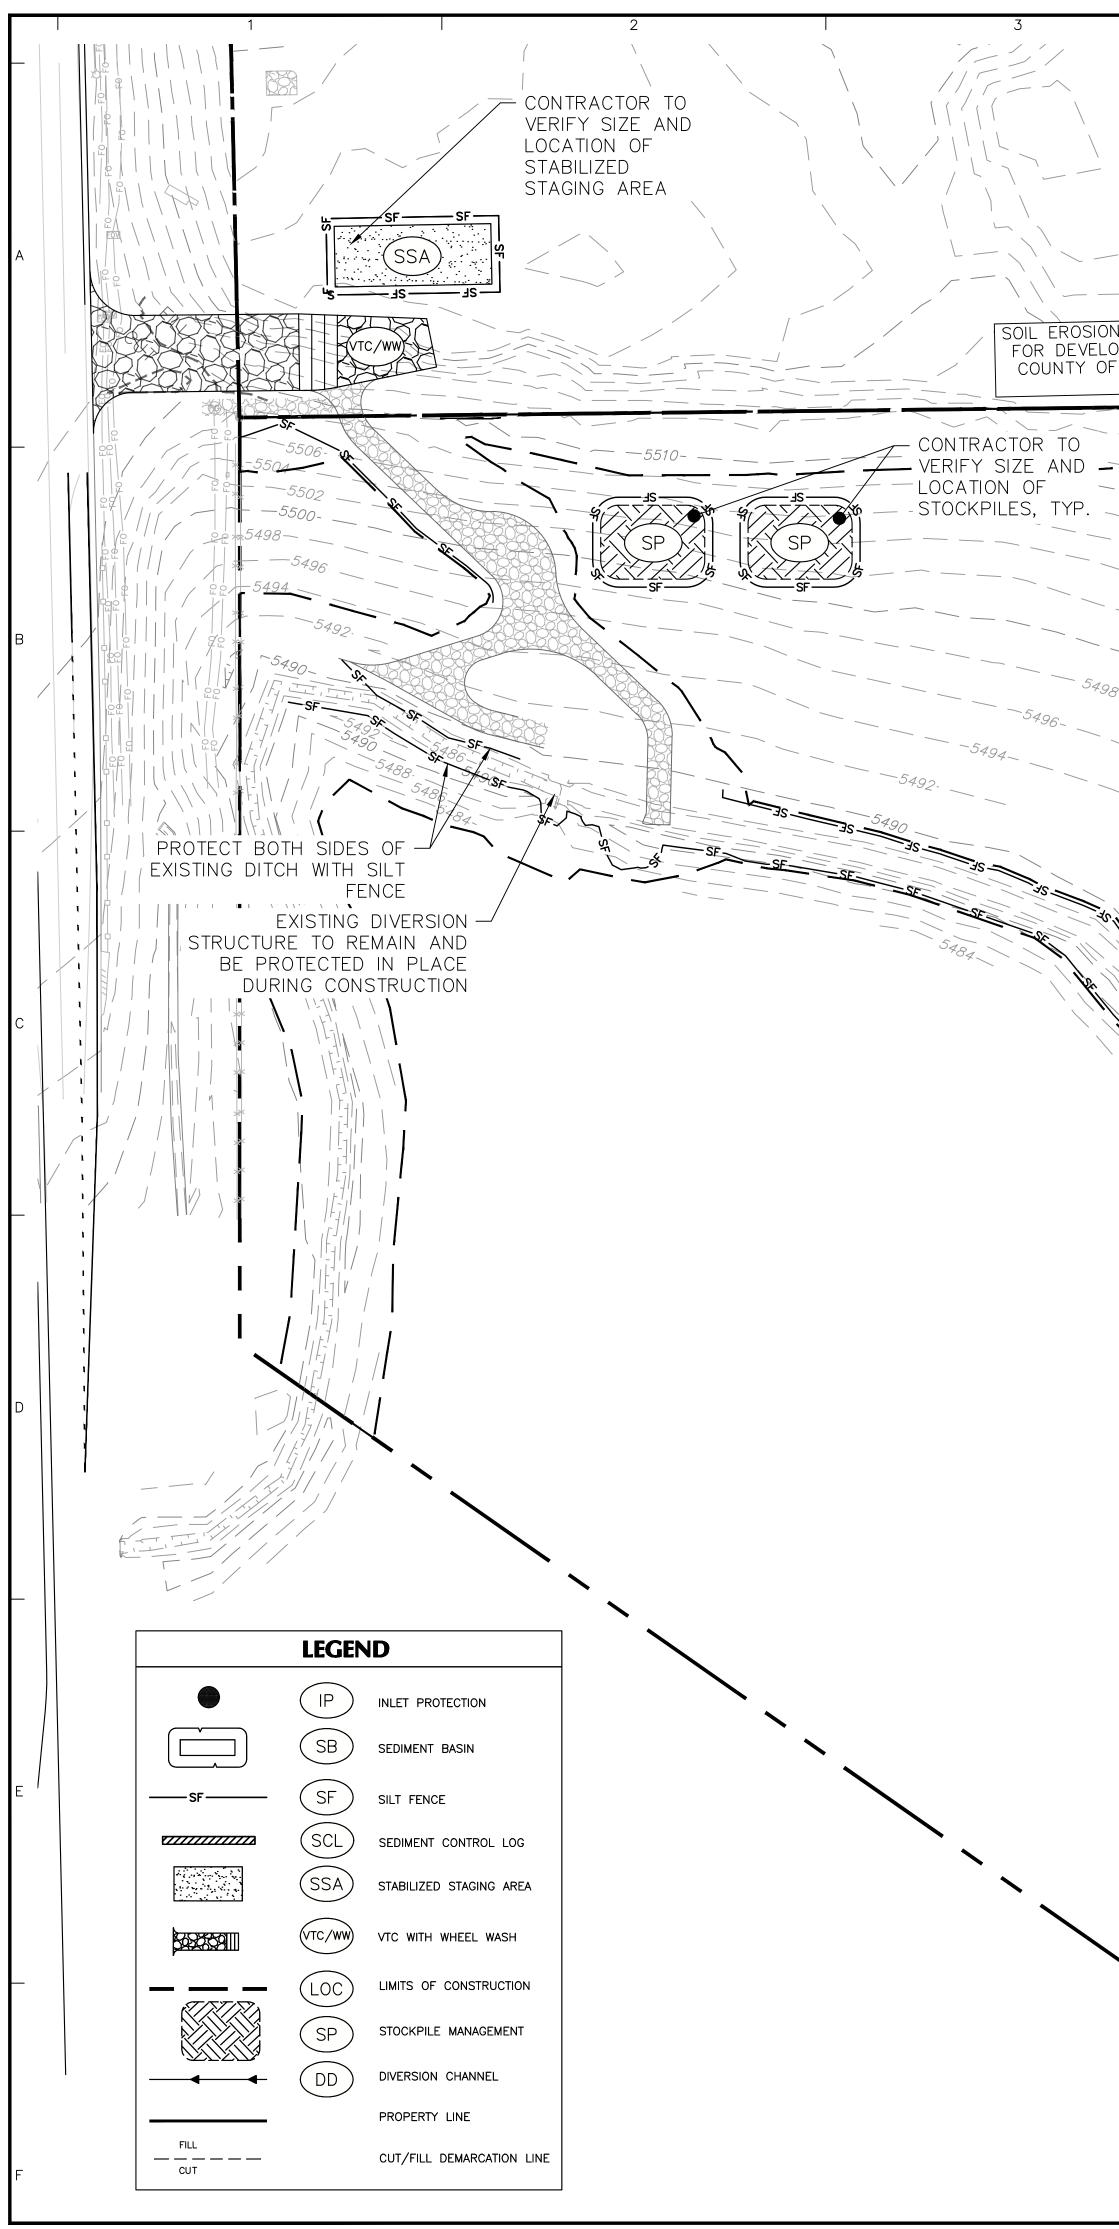

## **NORRIS-DESIGN.COM**

GENERAL NOTES: 1. CONTRACTOR SHALL KEEP A WATER TRUCK ON-SITE TO PROVIDE 2. PERMANENT DRAINAGE SYSTEM TO BE APPROVED BY SEPARATE SODMITTAL.
SOL EROSION AND SEDIMENT CONTROL MEASURES SHOWN ON THIS PLAN MAY BE ADJUSTED. FIELD MODIFICATIONS OF THESE SOIL EROSION AND SEDIMENT CONTROL PLANS ARE ALLOWABLE WITH APPROVAL OF THE DESIGN ENGINEERS.
CONTRACTOR TO CONFIRM SIZE AND LOCATION OF STABILIZED

5. CONTRACTOR TO CONFIRM SIZE AND LOCATION OF STOCKPILES.

City Engineer (or Designee)

Date

Date: 7/12/2023 Time: 17:27 User: ssessock Style Table: Langan.stb Layout: CE101 Document Code: 620027601-0503-CE101-0101

SOIL EROSION AND SEDIMENT CONTROL PLANS FOR DEVELOPMENT SUBMITTED TO CITY AND COUNTY OF BROOMFIELD UNDER SEPARATE SUBMITTAL PROPERTY LINE, TYP. LIMITS OF DISTURBANCE, TYP. / / / / / / / - LIMITS OF DISTURBANCE, TYP. NO BACKFILLING TO OCCUR ON SITES OTHER THAN DEVELOPMENT SITE AND JEFFERSON COUNTY/AIRPORT SITE LIMIT OF DISTURBANCE 4.30 AC - EXISTING DITCH TO BE BACKFILLED AFTER COMPLETEION OF REROUTE (TYP.) <u>\_s</u>