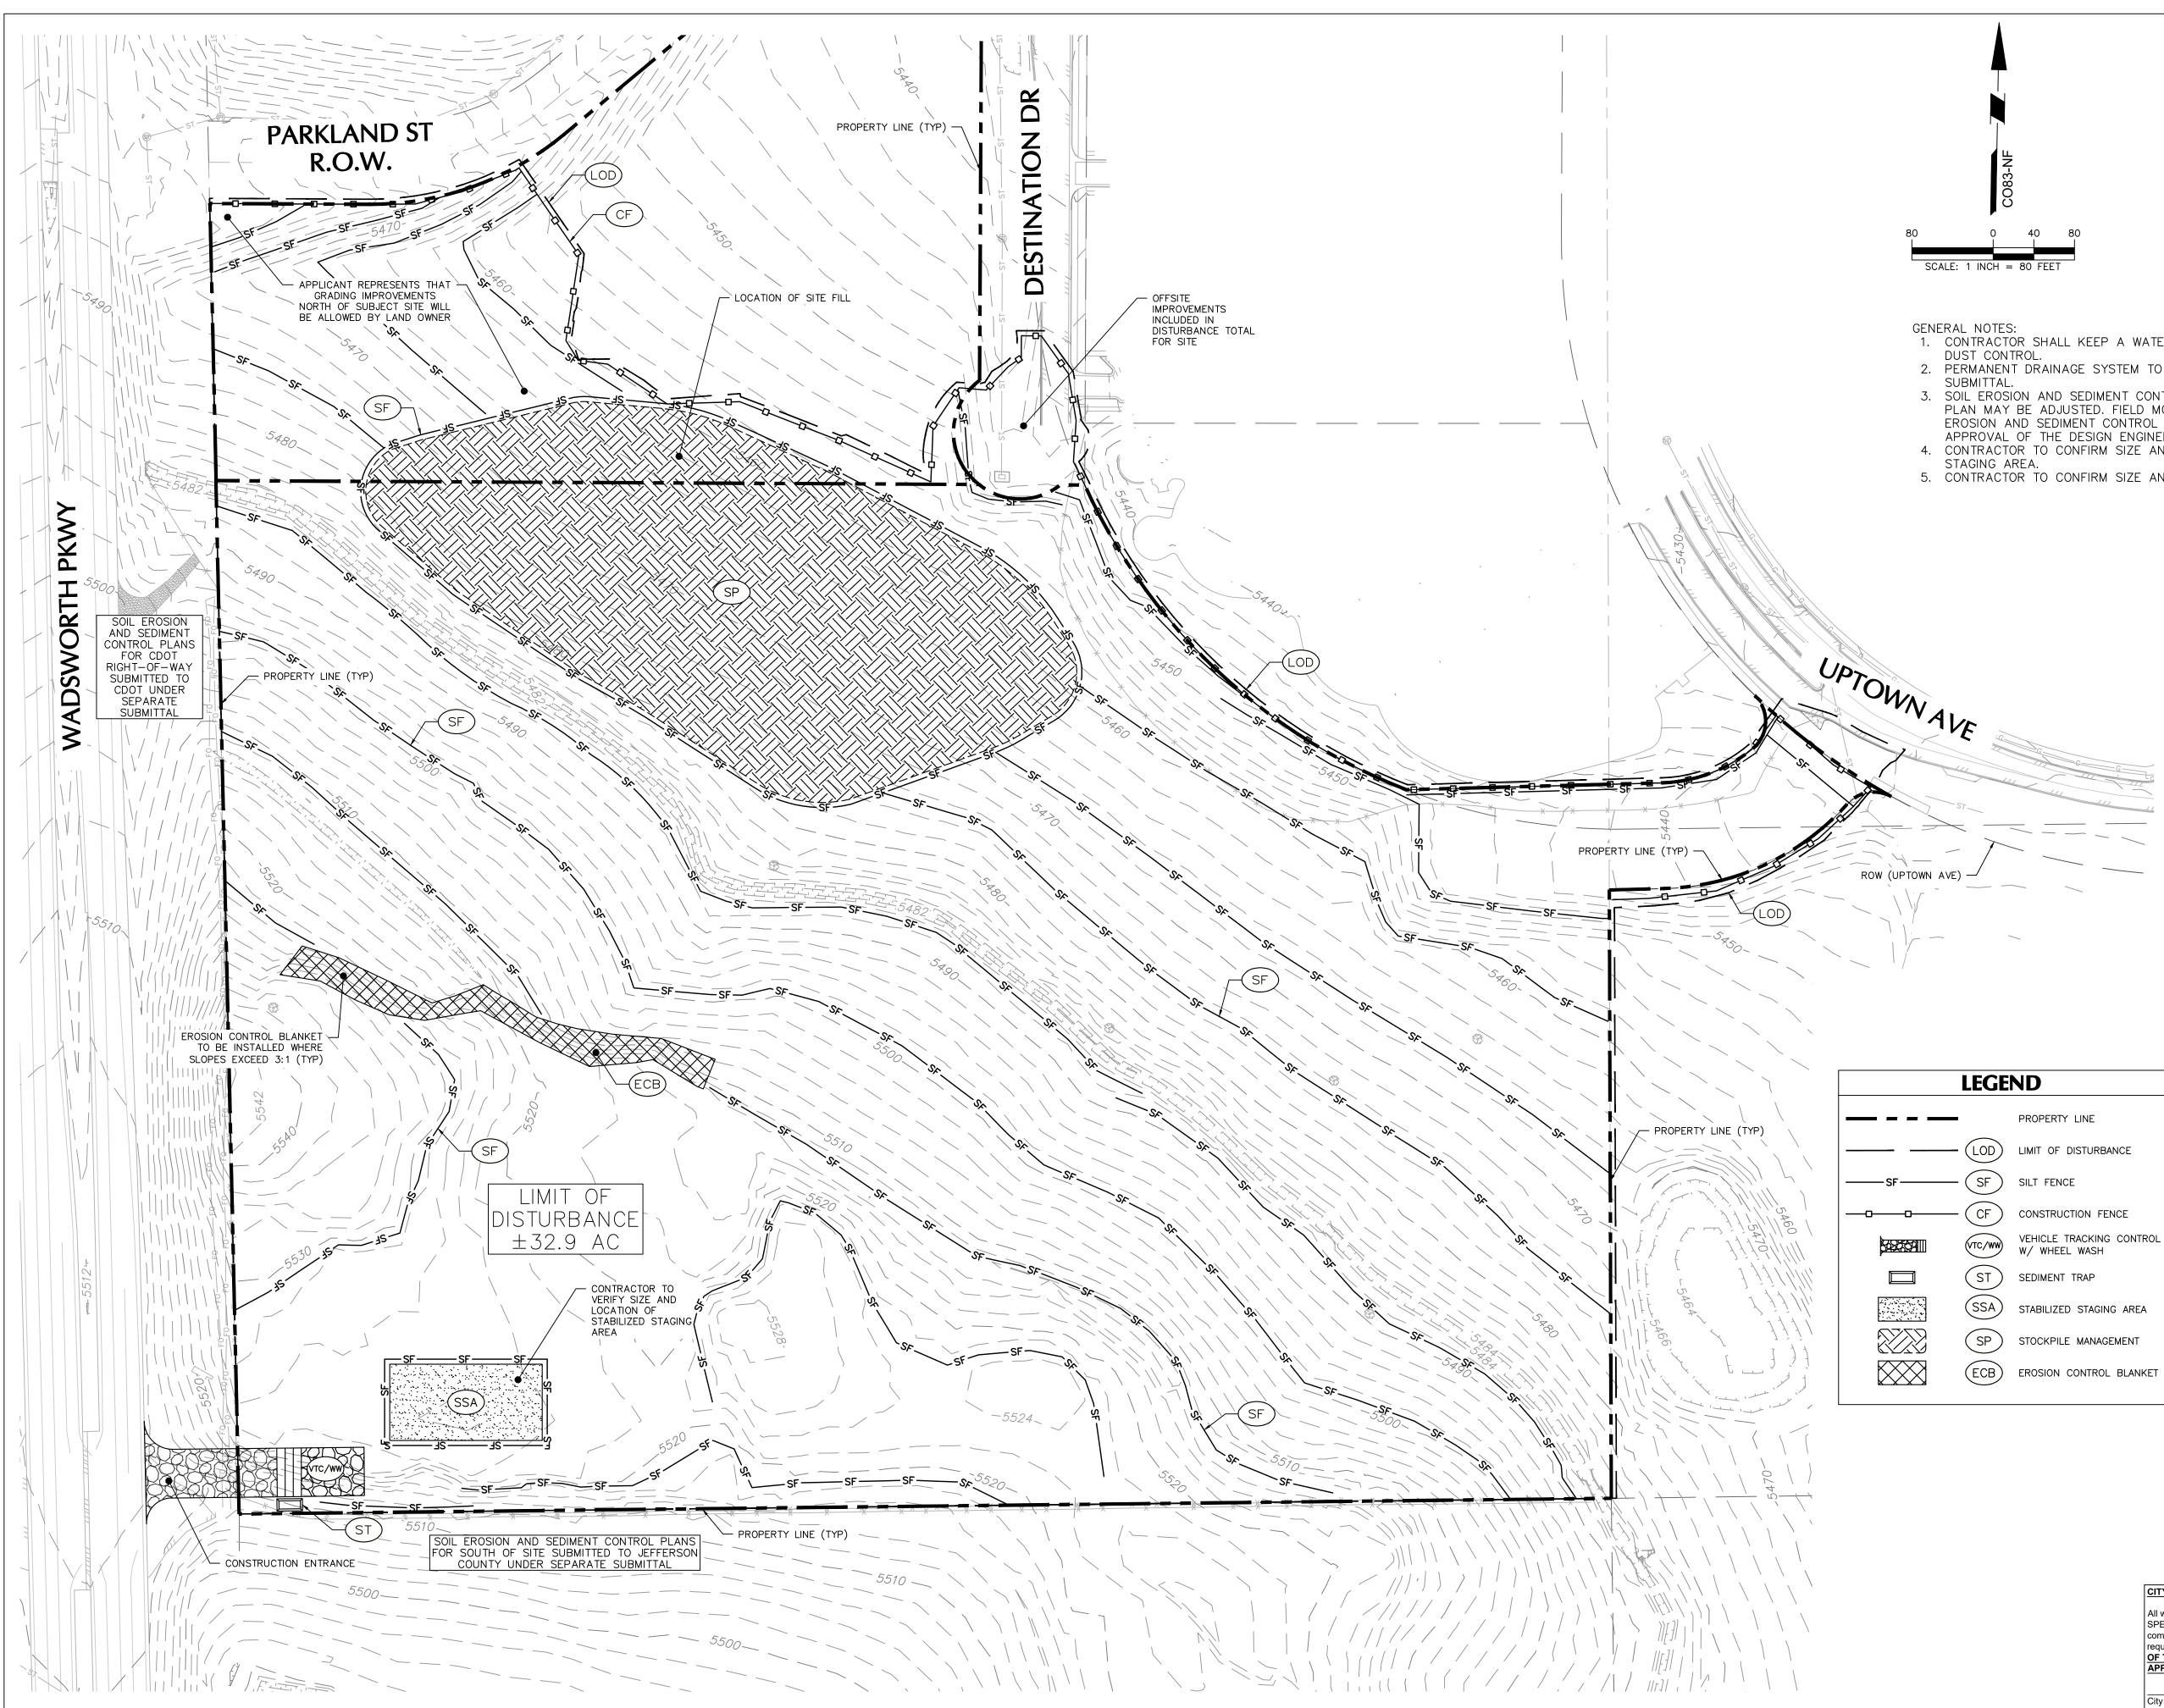

## **NORRIS-DESIGN.COM**

GENERAL NOTES: 1. CONTRACTOR SHALL KEEP A WATER TRUCK ON-SITE TO PROVIDE 2. PERMANENT DRAINAGE SYSTEM TO BE APPROVED BY SEPARATE SODMITTAL.
SOL EROSION AND SEDIMENT CONTROL MEASURES SHOWN ON THIS PLAN MAY BE ADJUSTED. FIELD MODIFICATIONS OF THESE SOIL EROSION AND SEDIMENT CONTROL PLANS ARE ALLOWABLE WITH APPROVAL OF THE DESIGN ENGINEERS.
CONTRACTOR TO CONFIRM SIZE AND LOCATION OF STABILIZED

5. CONTRACTOR TO CONFIRM SIZE AND LOCATION OF STOCKPILES.

City Engineer (or Designee)

Date

Date: 7/12/2023 Time: 17:27 User: ssessock Style Table: Langan.stb Layout: CE101 Document Code: 620027601-0503-CE101-0101

SOIL EROSION AND SEDIMENT CONTROL PLANS FOR DEVELOPMENT SUBMITTED TO CITY AND COUNTY OF BROOMFIELD UNDER SEPARATE SUBMITTAL PROPERTY LINE, TYP. LIMITS OF DISTURBANCE, TYP. / / / / / / / - LIMITS OF DISTURBANCE, TYP. NO BACKFILLING TO OCCUR ON SITES OTHER THAN DEVELOPMENT SITE AND JEFFERSON COUNTY/AIRPORT SITE LIMIT OF DISTURBANCE 4.30 AC - EXISTING DITCH TO BE BACKFILLED AFTER COMPLETEION OF REROUTE (TYP.) <u>\_s</u>

| KEY MAP<br>1"=1000'                                                                                                                                                                                                                                                    |
|------------------------------------------------------------------------------------------------------------------------------------------------------------------------------------------------------------------------------------------------------------------------|
| Date Description No.<br>Revisions                                                                                                                                                                                                                                      |
| Signature Date<br>JACOB ECKERSLEY<br>PROFESSIONAL ENGINEER CO Lic. No. 0058798<br><b>LAADGEAAD</b><br>Langan Engineering and<br>Environmental Services, Inc.<br>300 Union Boulevard, Suite 405<br>Lakewood, CO 80228<br>T: 303.262.2600 F: 303.262.2001 www.langan.com |
| LAPOUR INDUSTRIAL<br>PARK<br>CITY OF BROOMFIELD<br>BROOMFIELD COUNTY COLORADO<br>Drawing Title<br>INITIAL EROSION &<br>SEDIMENT<br>SEDIMENT<br>CONTROL PLAN<br>Project No.<br>520027601                                                                                |
|                                                                                                                                                                                                                                                                        |