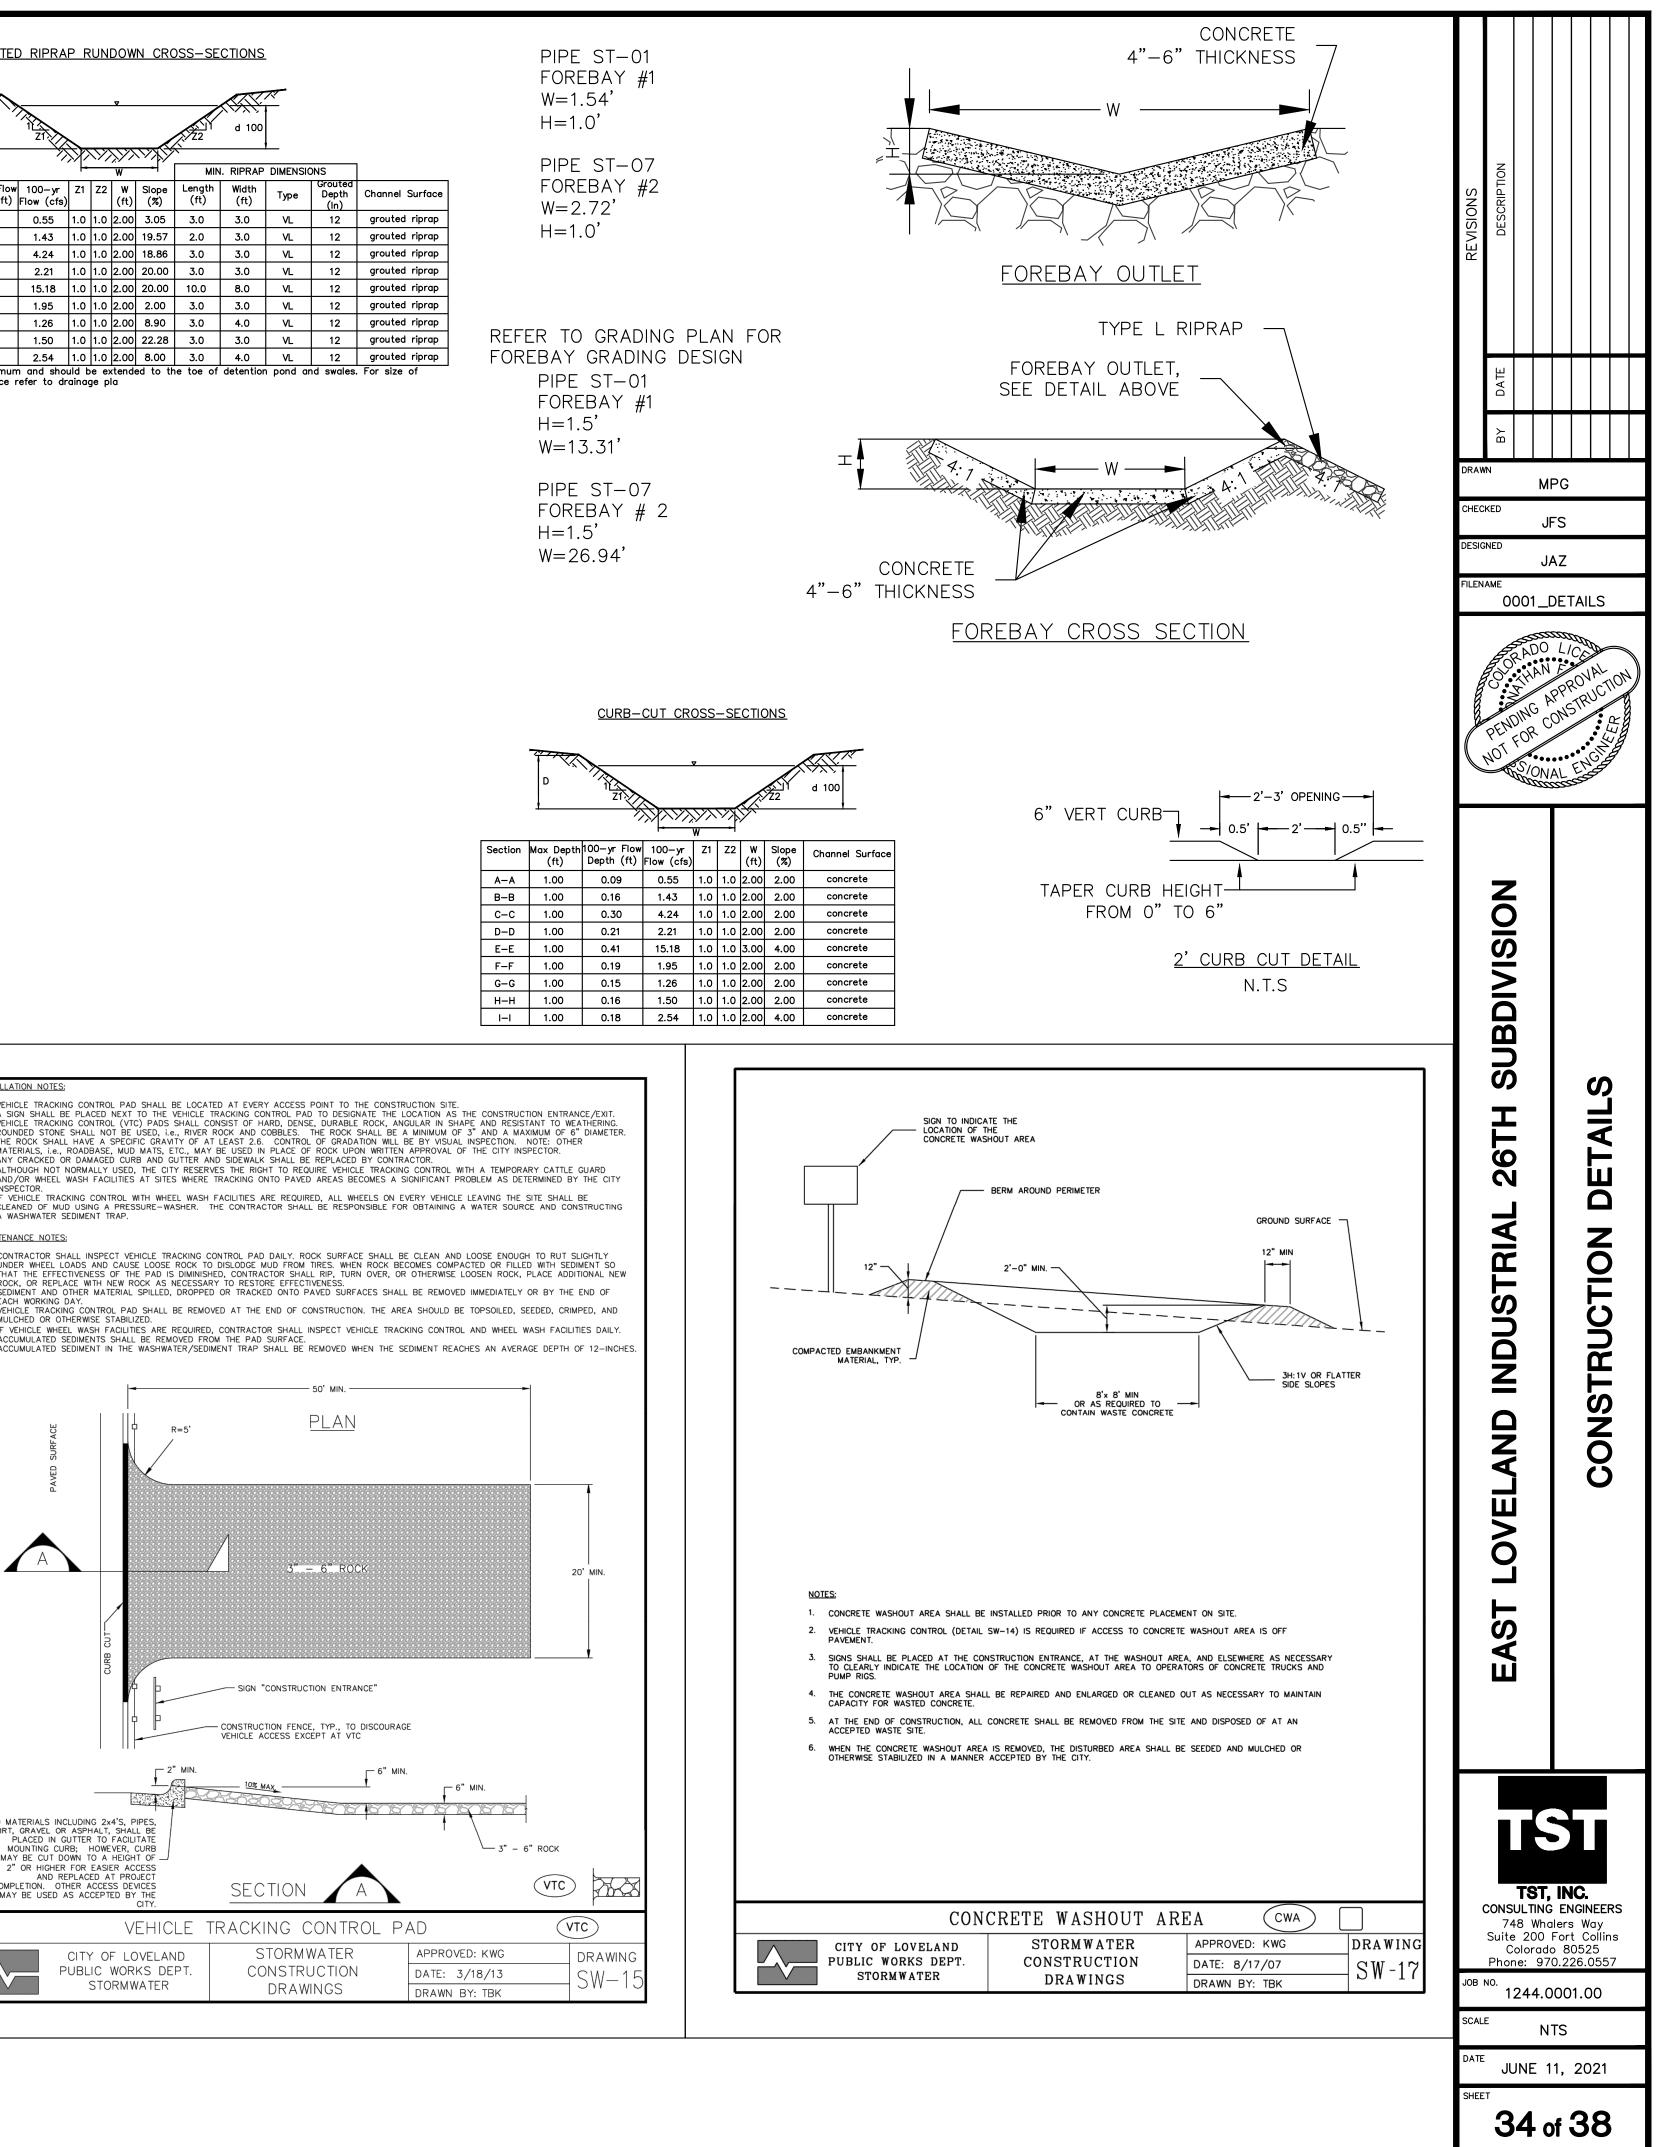

| REFER <sup>-</sup><br>FOREBA | · -               | - · · ·    |    |
|------------------------------|-------------------|------------|----|
| PIF<br>FO<br>H=              | PE<br>REE<br>=1.5 | ST–<br>BAY | 01 |

|  |         | D                 | 1<br>Z1                                 |                          |  |  |
|--|---------|-------------------|-----------------------------------------|--------------------------|--|--|
|  |         | -                 | ~~~~~~~~~~~~~~~~~~~~~~~~~~~~~~~~~~~~~~~ | ×P                       |  |  |
|  | Section | Max Depth<br>(ft) | 100-yr Flow<br>Depth (ft)               | 100 <sup>.</sup><br>Flow |  |  |
|  | A-A     | 1.00              | 0.09                                    | 0.5                      |  |  |
|  | B-B     | 1.00              | 0.16                                    | 1.4                      |  |  |
|  | C-C     | 1.00              | 0.30                                    | 4.2                      |  |  |
|  | D-D     | 1.00              | 0.21                                    | 2.2                      |  |  |
|  | E-E     | 1.00              | 0.41                                    | 15.                      |  |  |
|  | F-F     | 1.00              | 0.19                                    | 1.9                      |  |  |
|  | G–G     | 1.00              | 0.15                                    | 1.2                      |  |  |
|  | H-H     | 1.00              | 0.16                                    | 1.5                      |  |  |
|  |         |                   |                                         |                          |  |  |