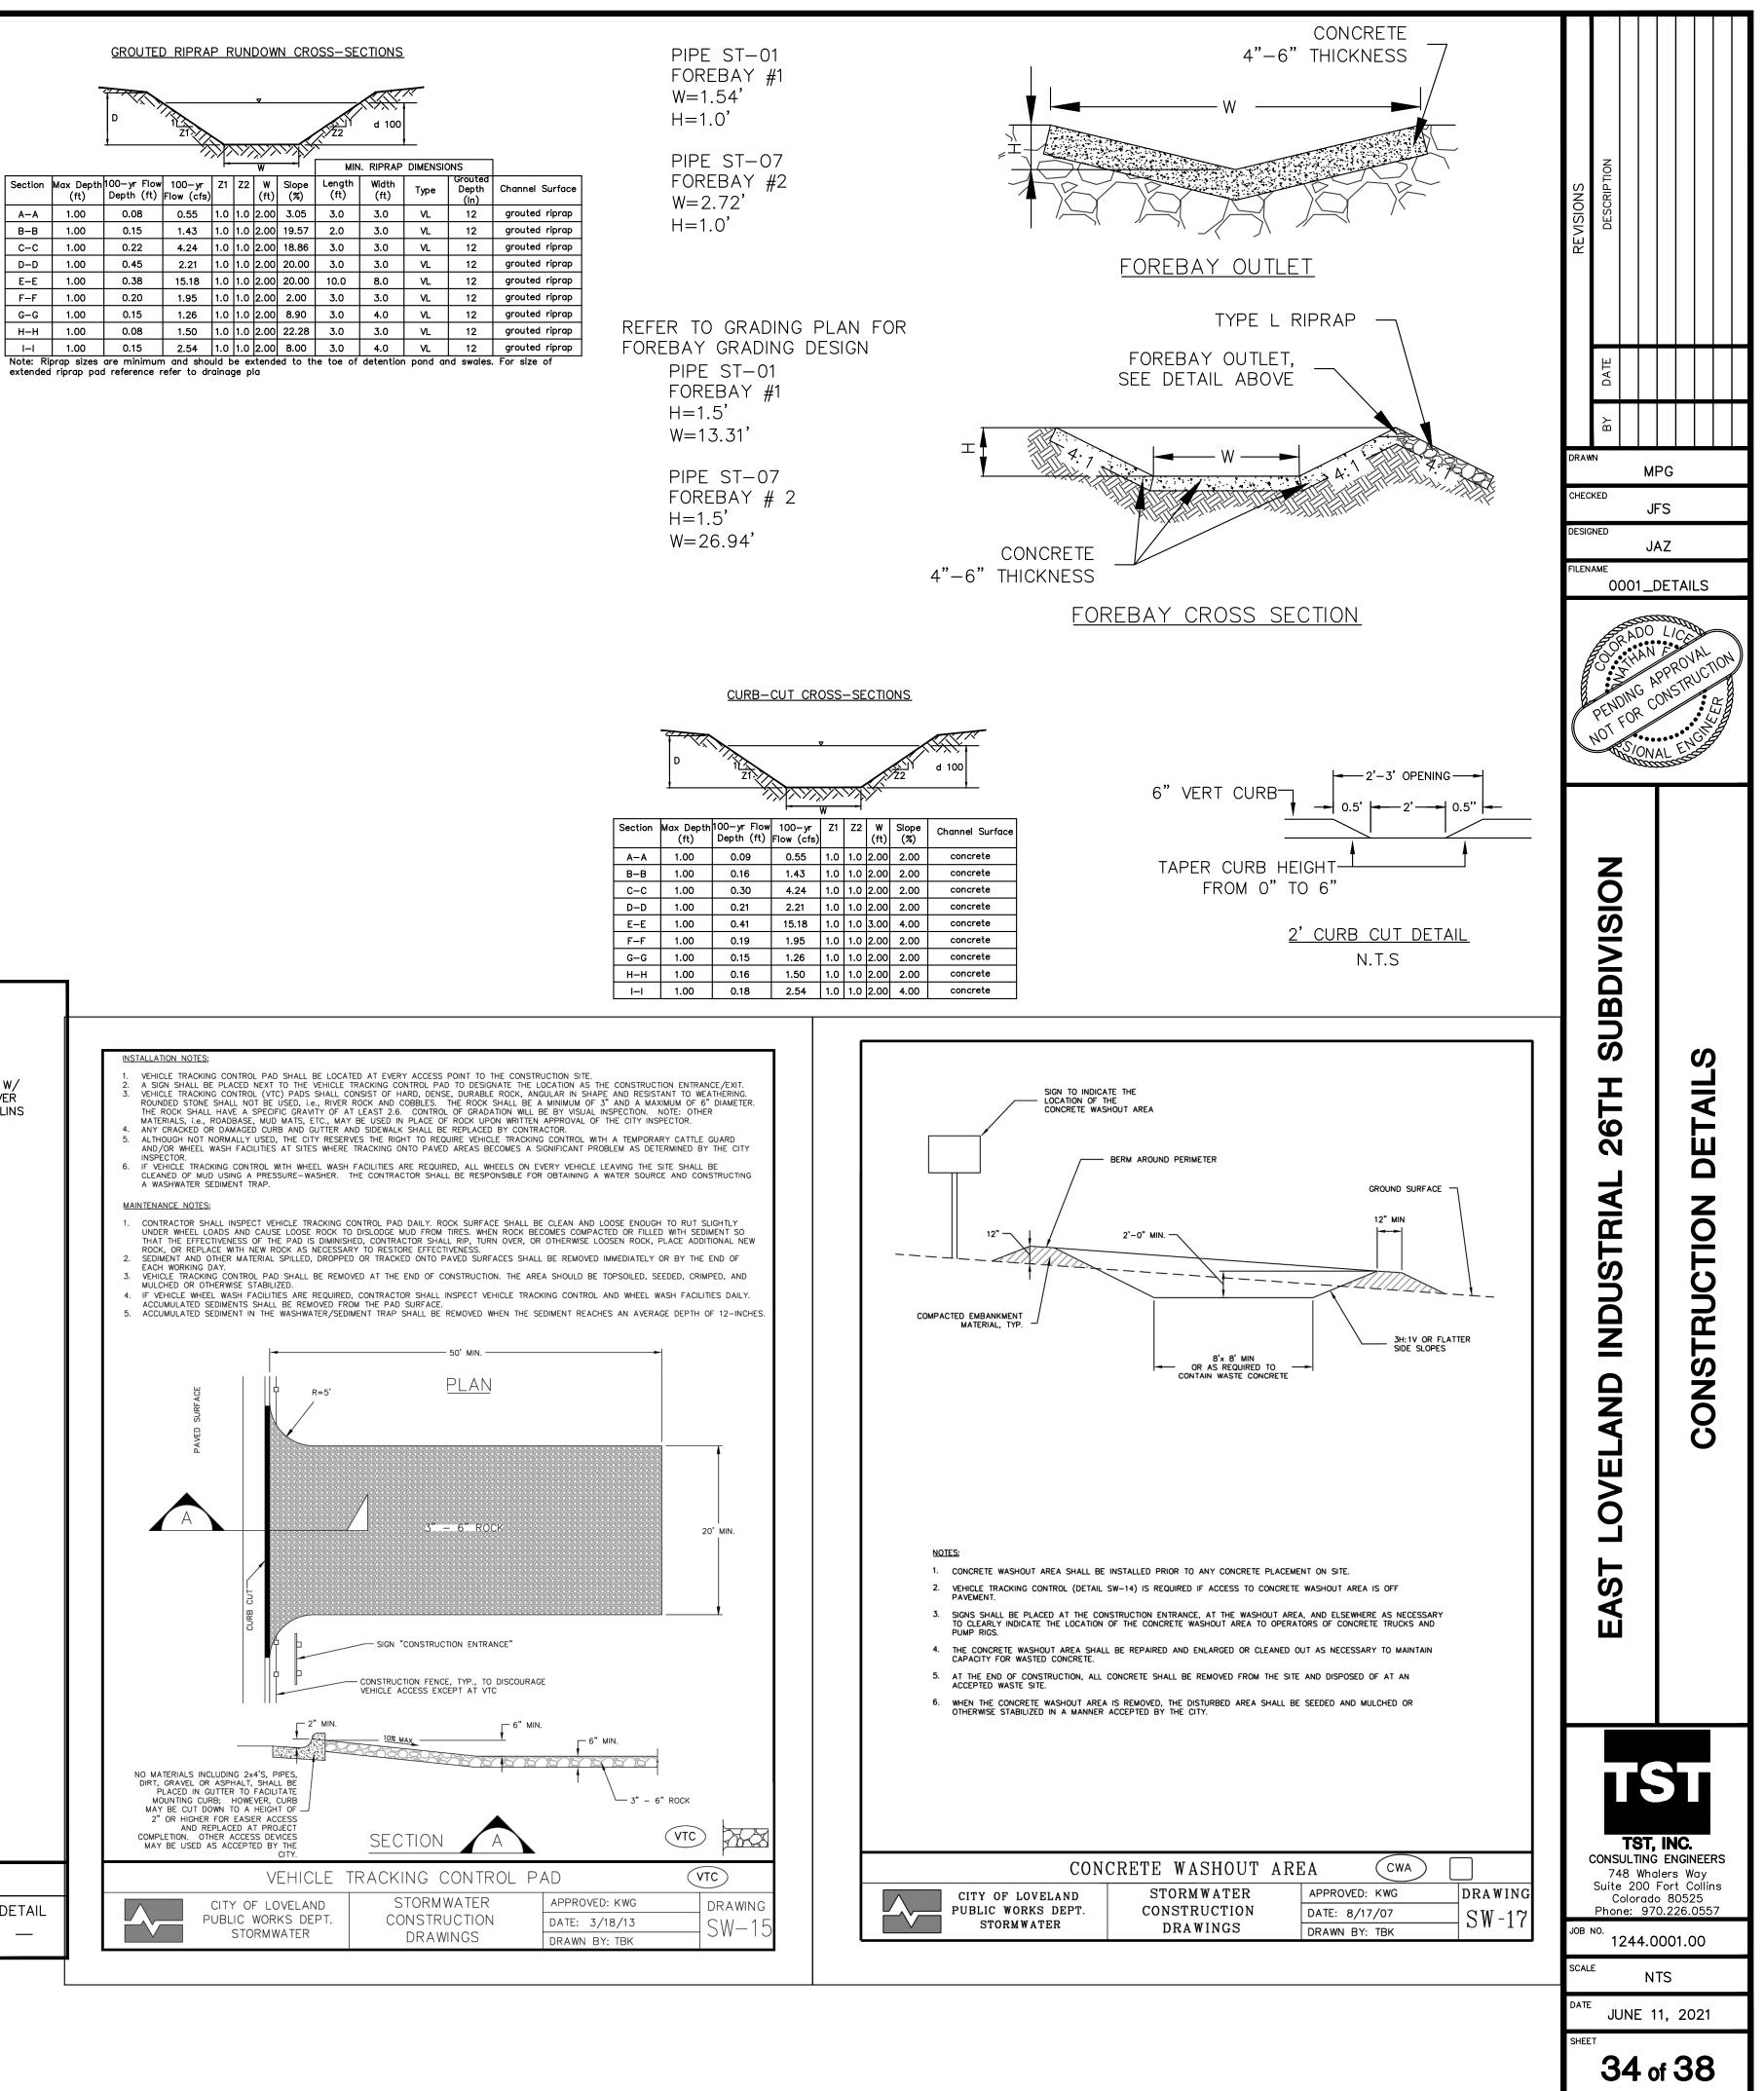

| REFER <sup>-</sup><br>FOREBA | · -               | - · · ·    |    |
|------------------------------|-------------------|------------|----|
| PIF<br>FO<br>H=              | PE<br>REE<br>=1.5 | ST–<br>BAY | 01 |

|  |         | D                 | 1<br>Z1                                 |                          |  |  |
|--|---------|-------------------|-----------------------------------------|--------------------------|--|--|
|  |         | -                 | ~~~~~~~~~~~~~~~~~~~~~~~~~~~~~~~~~~~~~~~ | ×P                       |  |  |
|  | Section | Max Depth<br>(ft) | 100-yr Flow<br>Depth (ft)               | 100 <sup>.</sup><br>Flow |  |  |
|  | A-A     | 1.00              | 0.09                                    | 0.5                      |  |  |
|  | B-B     | 1.00              | 0.16                                    | 1.4                      |  |  |
|  | C-C     | 1.00              | 0.30                                    | 4.2                      |  |  |
|  | D-D     | 1.00              | 0.21                                    | 2.2                      |  |  |
|  | E-E     | 1.00              | 0.41                                    | 15.                      |  |  |
|  | F-F     | 1.00              | 0.19                                    | 1.9                      |  |  |
|  | G–G     | 1.00              | 0.15                                    | 1.2                      |  |  |
|  | H-H     | 1.00              | 0.16                                    | 1.5                      |  |  |
|  |         |                   |                                         |                          |  |  |