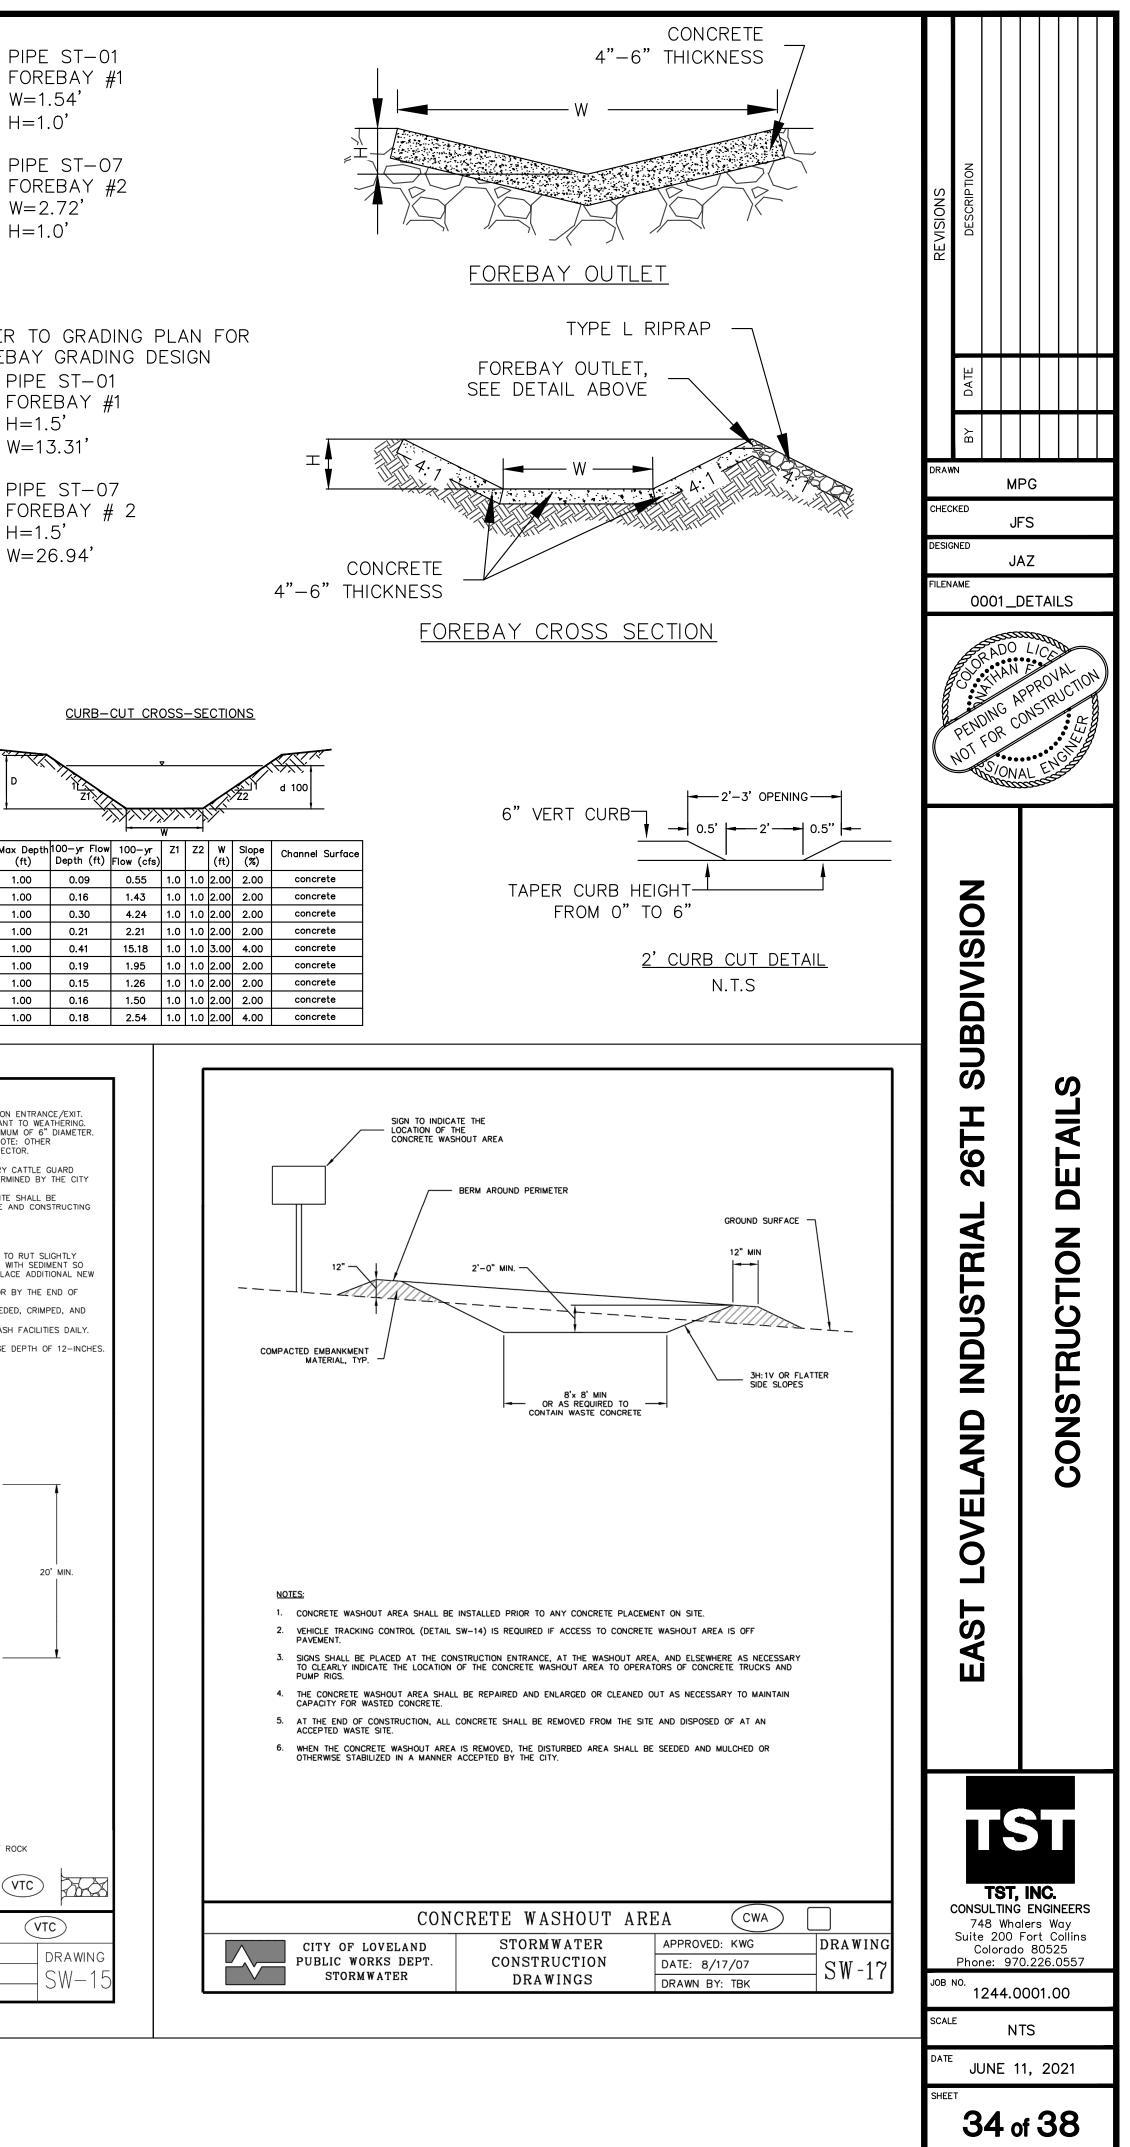

| REFER <sup>-</sup><br>FOREBA | · -               | - · · ·    |    |
|------------------------------|-------------------|------------|----|
| PIF<br>FO<br>H=              | PE<br>REE<br>=1.5 | ST–<br>BAY | 01 |

|  |         | D                 | 1<br>Z1                                 |                          |  |  |
|--|---------|-------------------|-----------------------------------------|--------------------------|--|--|
|  |         | -                 | ~~~~~~~~~~~~~~~~~~~~~~~~~~~~~~~~~~~~~~~ | ×P                       |  |  |
|  | Section | Max Depth<br>(ft) | 100-yr Flow<br>Depth (ft)               | 100 <sup>.</sup><br>Flow |  |  |
|  | A-A     | 1.00              | 0.09                                    | 0.5                      |  |  |
|  | B-B     | 1.00              | 0.16                                    | 1.4                      |  |  |
|  | C-C     | 1.00              | 0.30                                    | 4.2                      |  |  |
|  | D-D     | 1.00              | 0.21                                    | 2.2                      |  |  |
|  | E-E     | 1.00              | 0.41                                    | 15.                      |  |  |
|  | F-F     | 1.00              | 0.19                                    | 1.9                      |  |  |
|  | G–G     | 1.00              | 0.15                                    | 1.2                      |  |  |
|  | H-H     | 1.00              | 0.16                                    | 1.5                      |  |  |
|  |         |                   |                                         |                          |  |  |

NOTE: THIS TABLE REFERS TO THE ABOVE "DETENTION POND OUTLET" CONSTRUCTION DETAIL

## SPILLWAY DETAIL