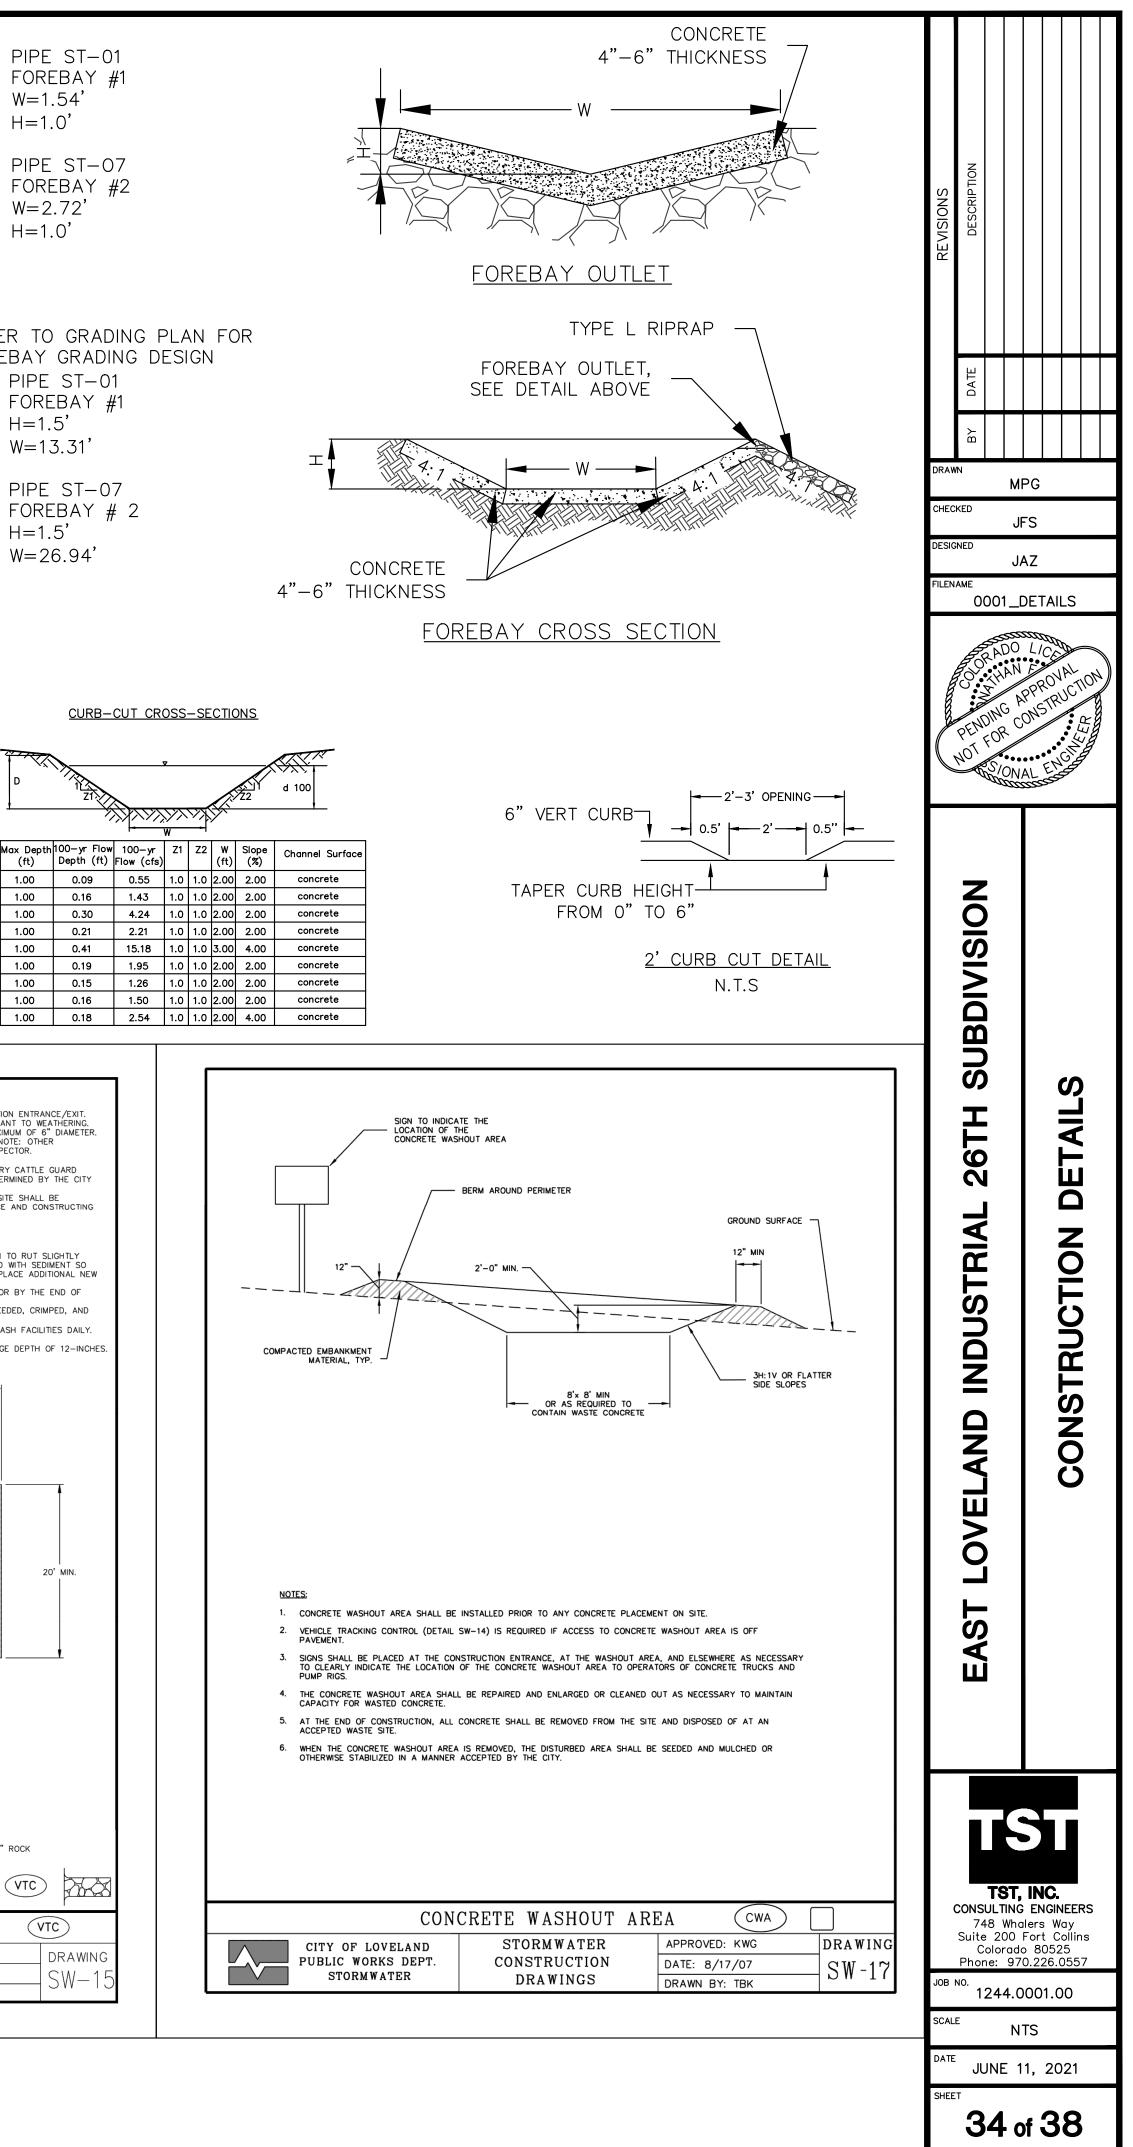

| REFER <sup>-</sup><br>FOREBA | · -               | - · · ·    |    |
|------------------------------|-------------------|------------|----|
| PIF<br>FO<br>H=              | PE<br>REE<br>=1.5 | ST–<br>BAY | 01 |

|  |         | D                 | 1<br>Z1                                 |                          |  |  |
|--|---------|-------------------|-----------------------------------------|--------------------------|--|--|
|  |         | -                 | ~~~~~~~~~~~~~~~~~~~~~~~~~~~~~~~~~~~~~~~ | ×P                       |  |  |
|  | Section | Max Depth<br>(ft) | 100-yr Flow<br>Depth (ft)               | 100 <sup>.</sup><br>Flow |  |  |
|  | A-A     | 1.00              | 0.09                                    | 0.5                      |  |  |
|  | B-B     | 1.00              | 0.16                                    | 1.4                      |  |  |
|  | C-C     | 1.00              | 0.30                                    | 4.2                      |  |  |
|  | D-D     | 1.00              | 0.21                                    | 2.2                      |  |  |
|  | E-E     | 1.00              | 0.41                                    | 15.                      |  |  |
|  | F-F     | 1.00              | 0.19                                    | 1.9                      |  |  |
|  | G–G     | 1.00              | 0.15                                    | 1.2                      |  |  |
|  | H-H     | 1.00              | 0.16                                    | 1.5                      |  |  |
|  |         |                   |                                         |                          |  |  |

NOTE: THIS TABLE REFERS TO THE ABOVE "DETENTION POND OUTLET" CONSTRUCTION DETAIL

## SPILLWAY DETAIL