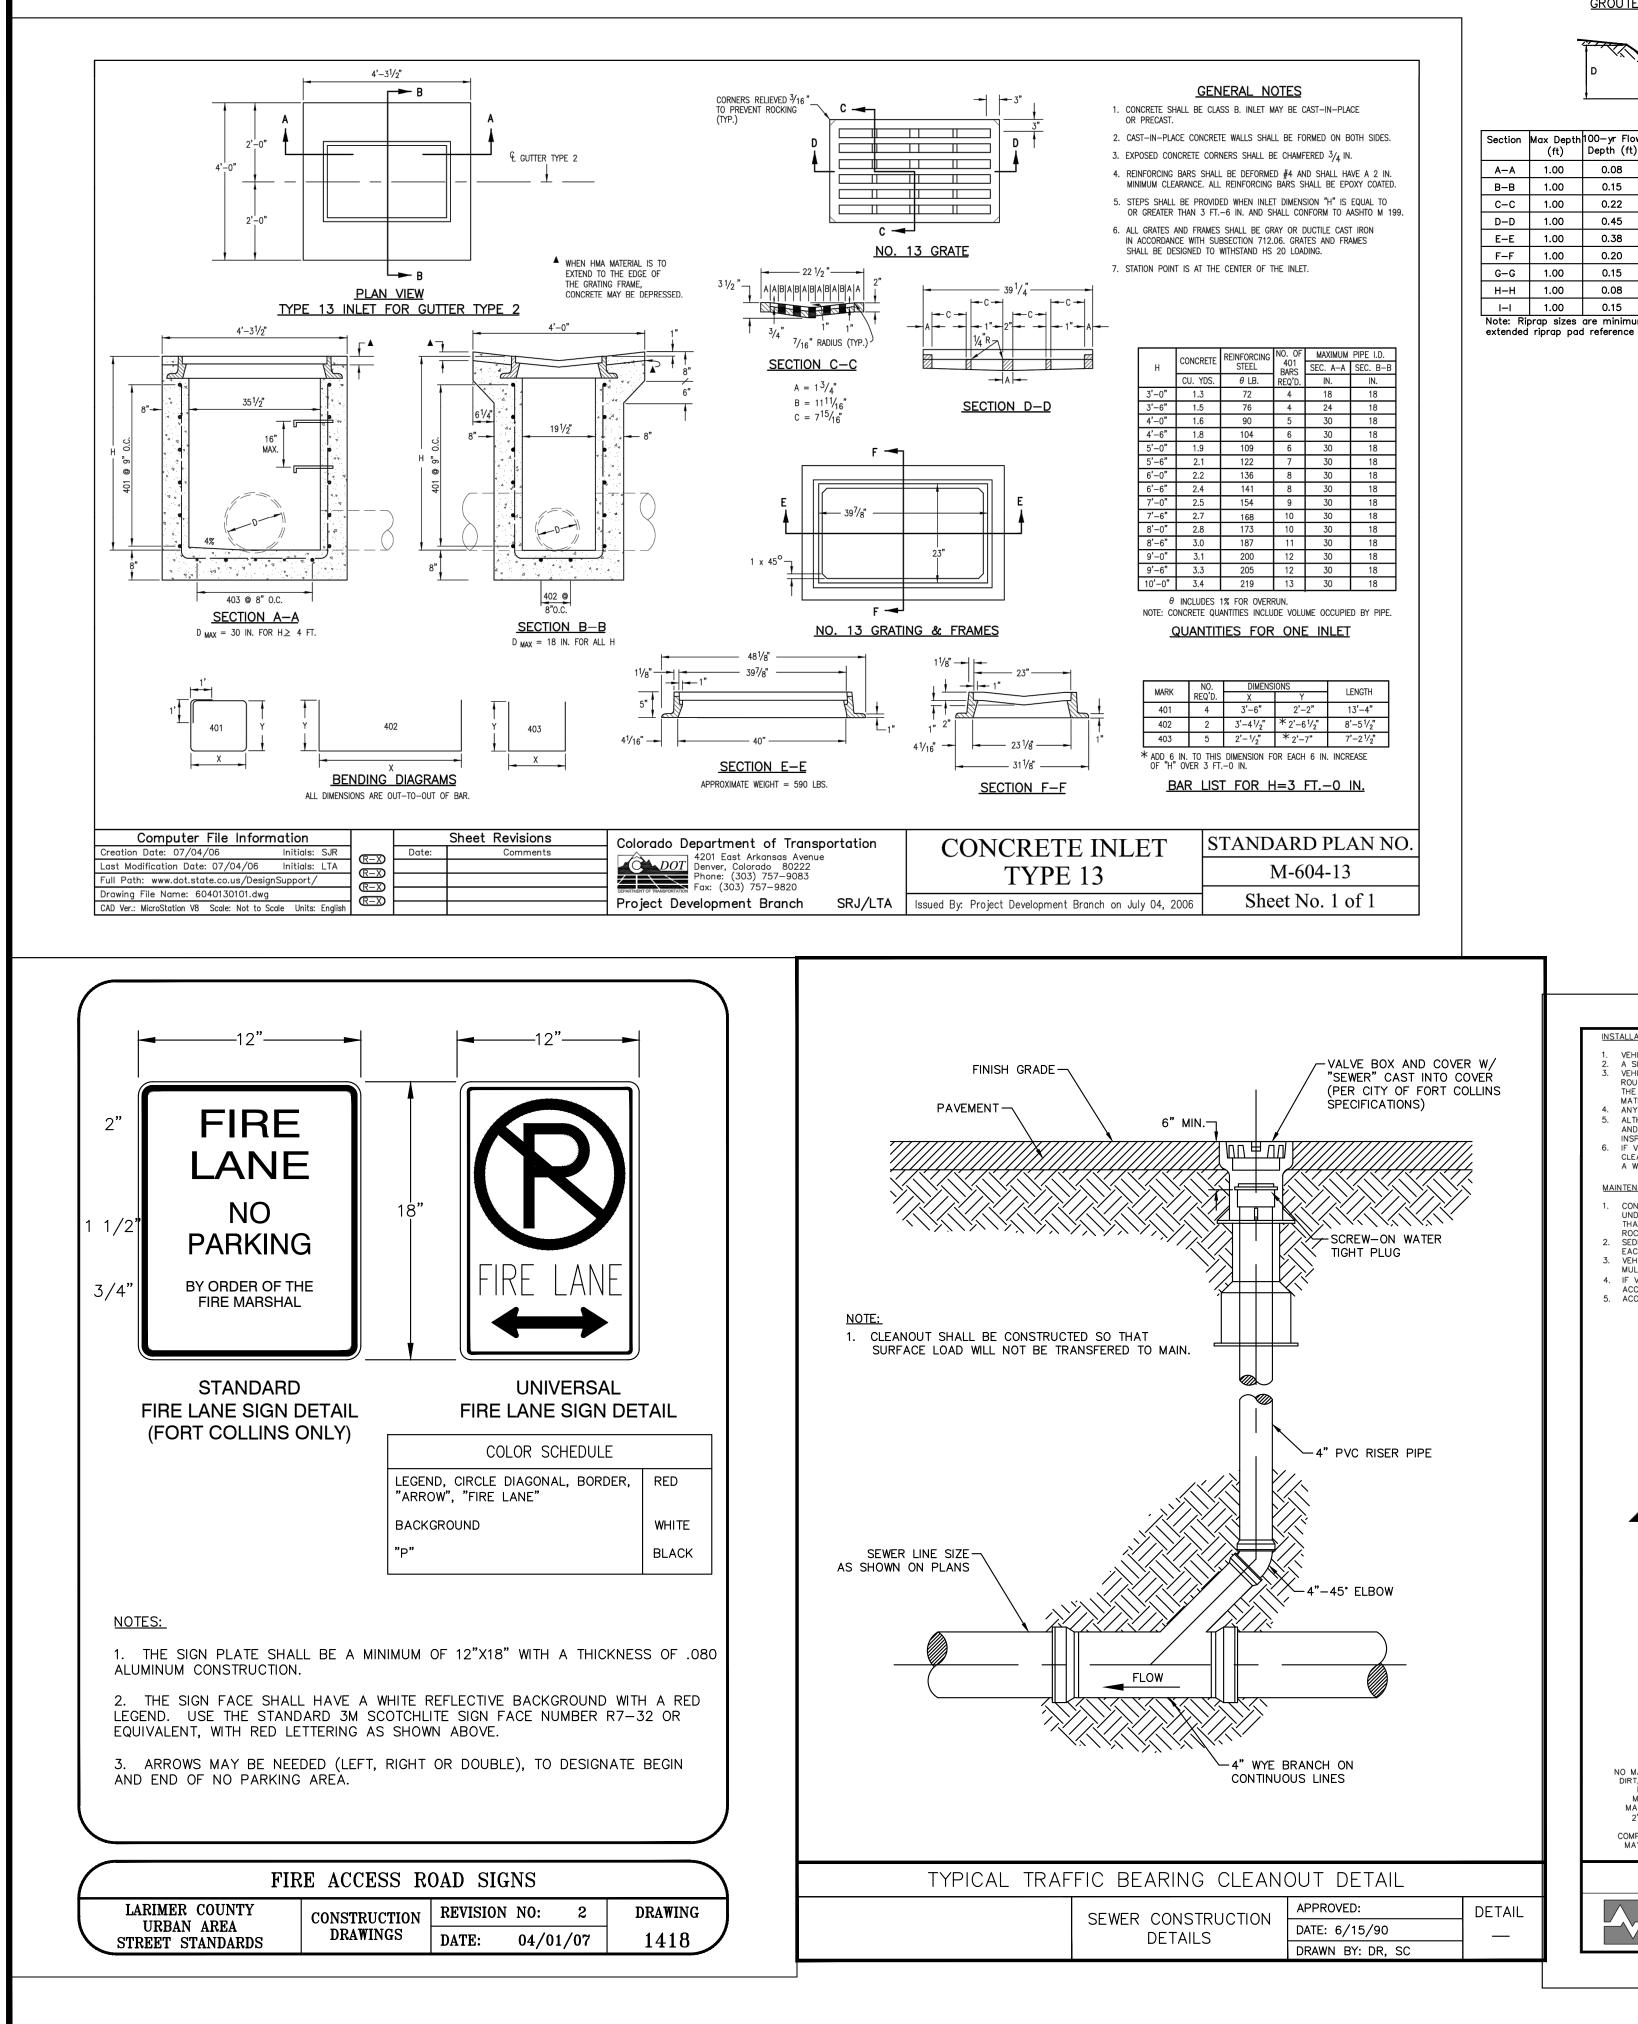

| REFER <sup>-</sup><br>FOREBA | · -               | - · · ·    |    |
|------------------------------|-------------------|------------|----|
| PIF<br>FO<br>H=              | PE<br>REE<br>=1.5 | ST–<br>BAY | 01 |



|  |         | D                 | 1<br>Z1                                 |                          |  |  |
|--|---------|-------------------|-----------------------------------------|--------------------------|--|--|
|  |         | -                 | ~~~~~~~~~~~~~~~~~~~~~~~~~~~~~~~~~~~~~~~ | ×P                       |  |  |
|  | Section | Max Depth<br>(ft) | 100-yr Flow<br>Depth (ft)               | 100 <sup>.</sup><br>Flow |  |  |
|  | A-A     | 1.00              | 0.09                                    | 0.5                      |  |  |
|  | B-B     | 1.00