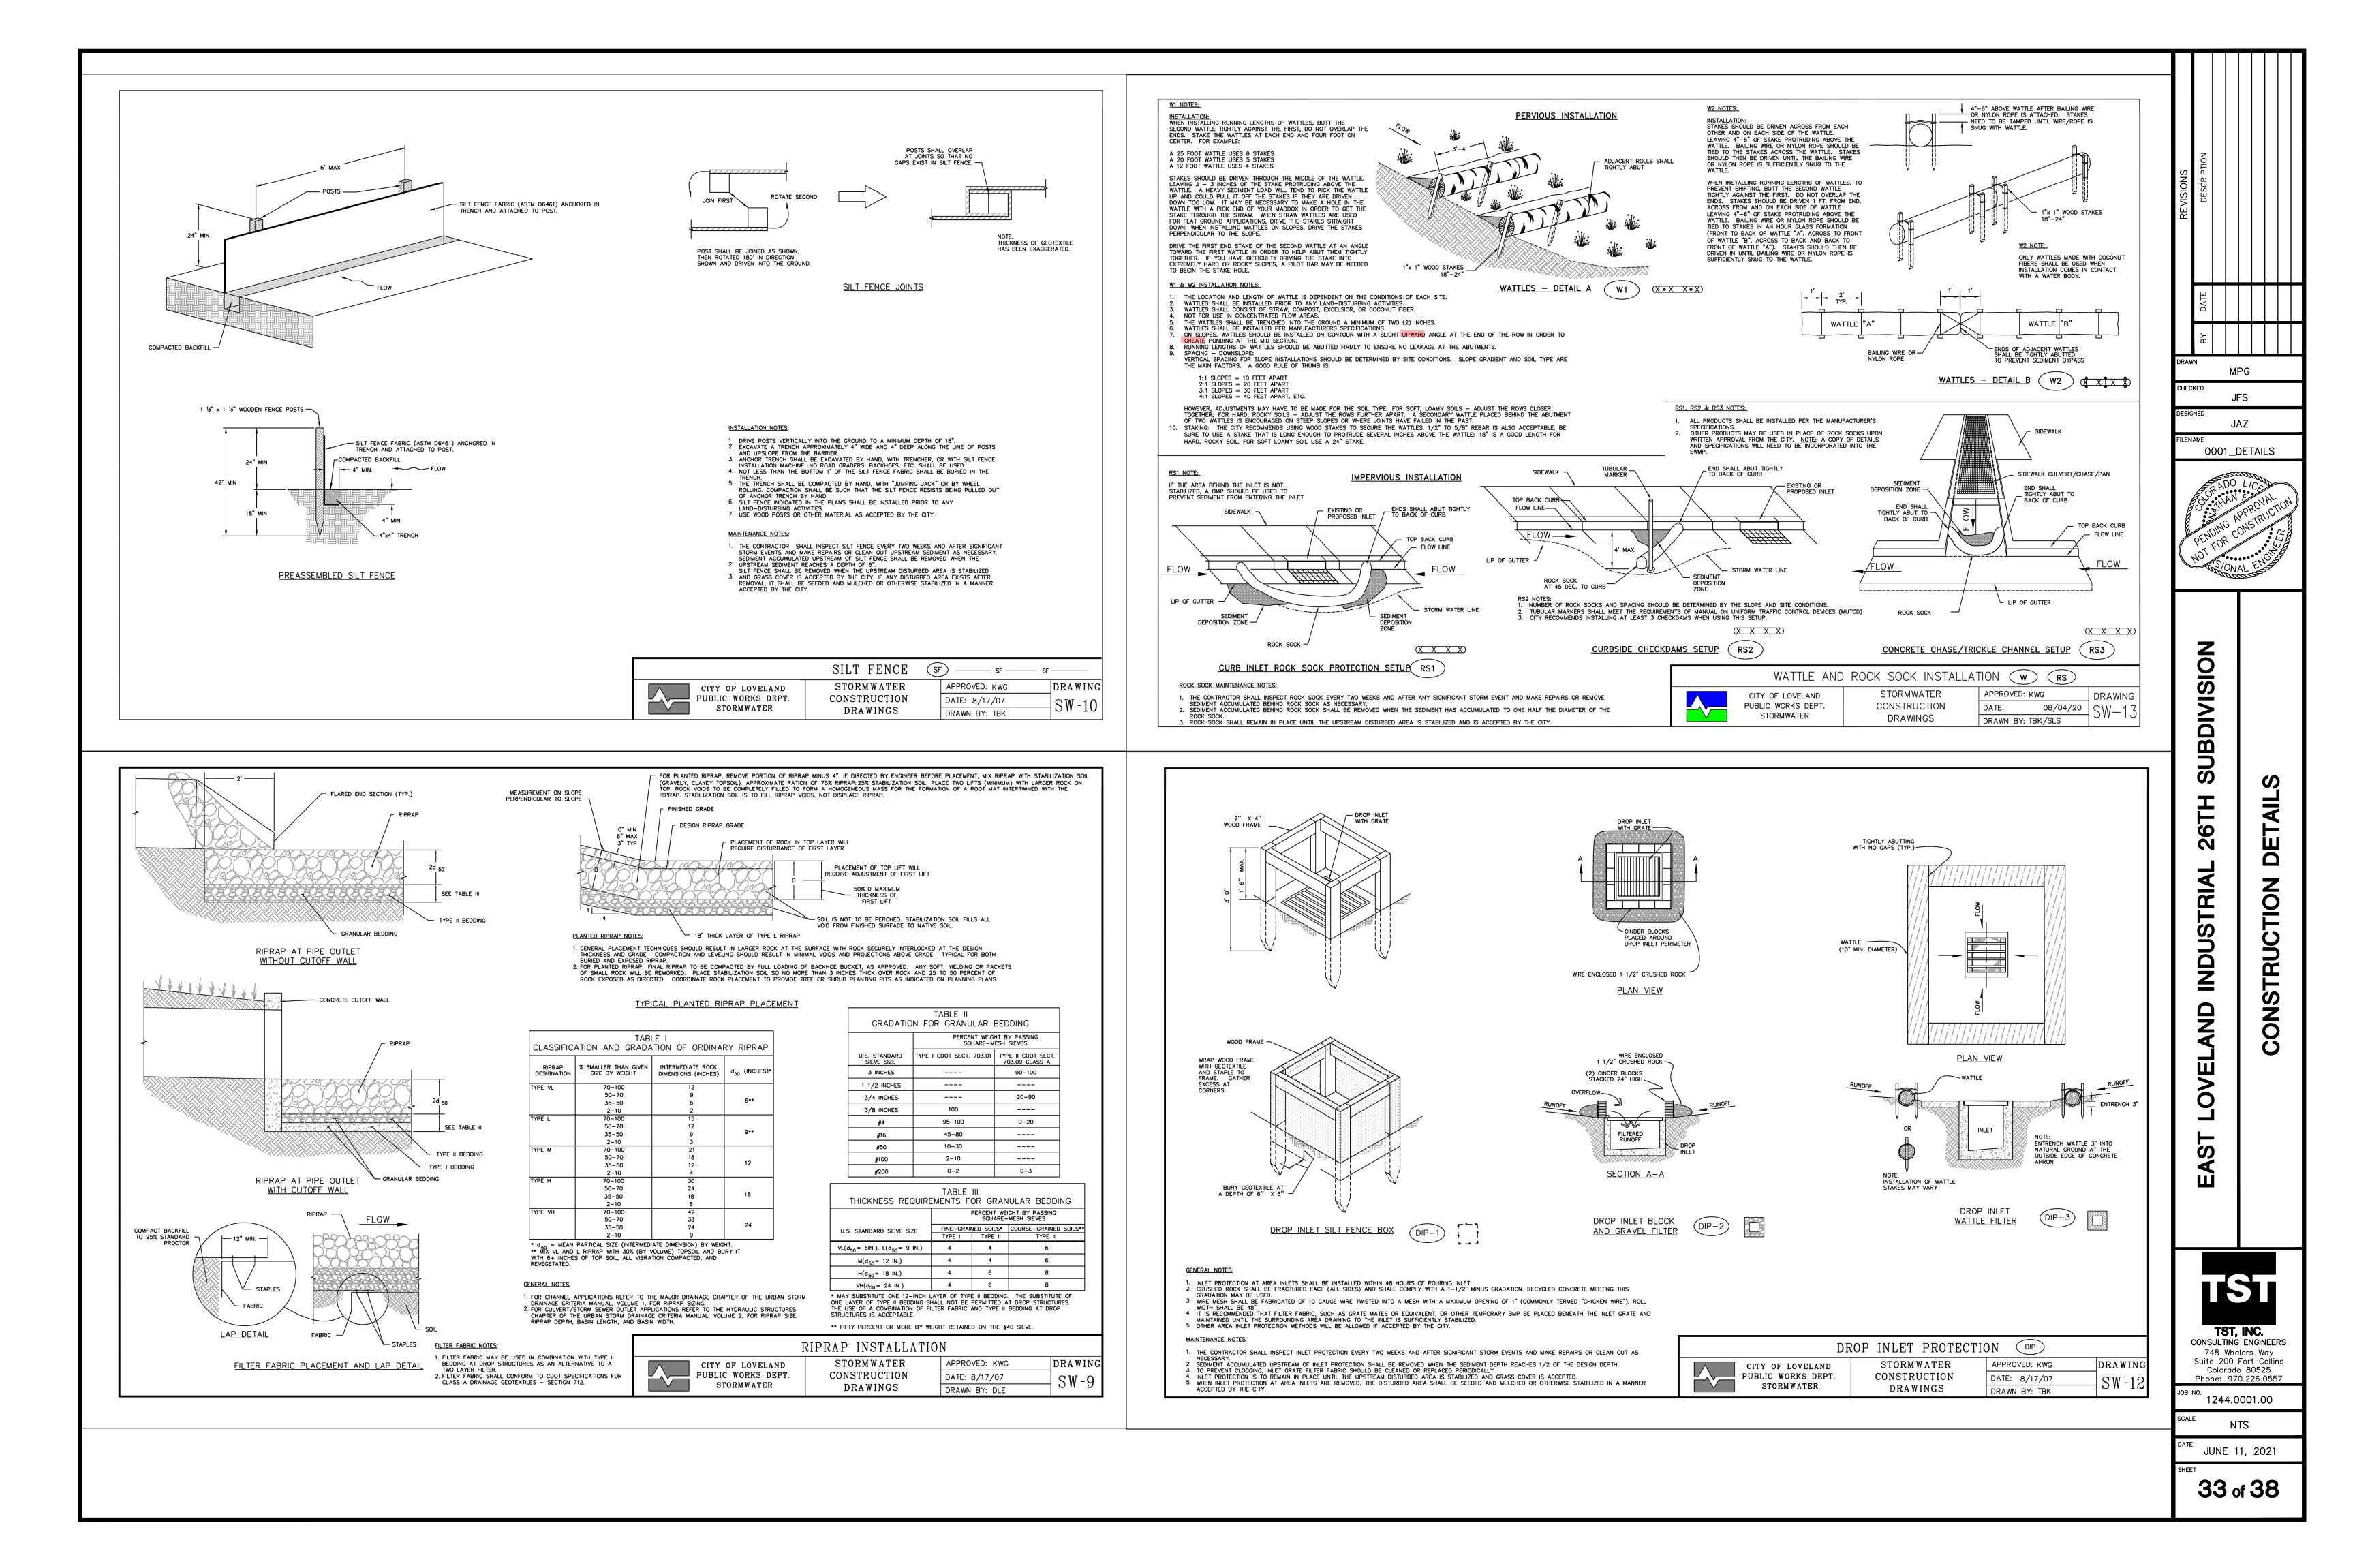

| REFER <sup>-</sup><br>FOREBA | · -               | - · · ·    |    |
|------------------------------|-------------------|------------|----|
| PIF<br>FO<br>H=              | PE<br>REE<br>=1.5 | ST–<br>BAY | 01 |



|  |         | D                 | 1<br>Z1                                 |                          |  |  |
|--|---------|-------------------|-----------------------------------------|--------------------------|--|--|
|  |         | -                 | ~~~~~~~~~~~~~~~~~~~~~~~~~~~~~~~~~~~~~~~ | ×P                       |  |  |
|  | Section | Max Depth<br>(ft) | 100-yr Flow<br>Depth (ft)               | 100 <sup>.</sup><br>Flow |  |  |
|  | A-A     | 1.00              | 0.09                                    | 0.5                      |  |  |
|  | B-B     | 1.00