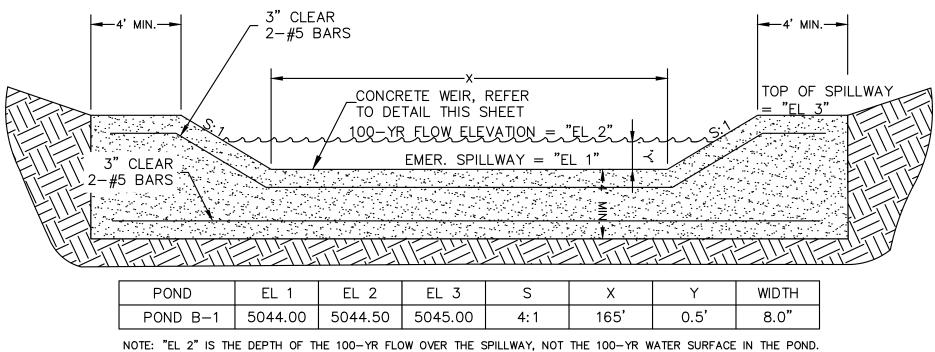

| 4.2                      |  |  |
|  | D-D     | 1.00              | 0.21                                    | 2.2                      |  |  |
|  | E-E     | 1.00              | 0.41                                    | 15.                      |  |  |
|  | F-F     | 1.00              | 0.19                                    | 1.9                      |  |  |
|  | G–G     | 1.00              | 0.15                                    | 1.2                      |  |  |
|  | H-H     | 1.00              | 0.16                                    | 1.5                      |  |  |
|  |         |                   |                                         |                          |  |  |











NOTE: THIS TABLE REFERS TO THE ABOVE "DETENTION POND OUTLET" CONSTRUCTION DETAIL



## SPILLWAY DETAIL