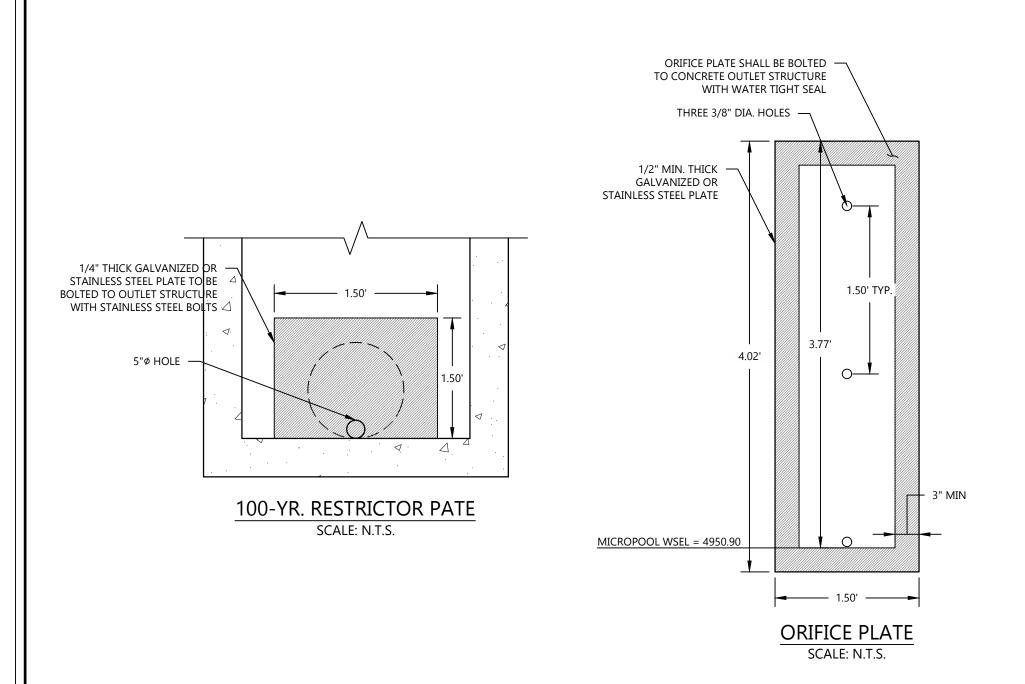

## OUTLET STRUCTURE OPENING DETAIL SCALE: N.T.S.

## DIMENSIONS OF TRASH RACK WITHIN THE MOUNTING FRAME = 23 INCHES WIDE X 60 INCHES HIGH

ORDERING SPECIFICATION:
- 0.139" OPENINGS BETWEEN WIRES
- TE 0.0074" X 0.75" SUPPORT RODS ON 1" SPACING (O.C.)
- TOTAL SCREEN THICKNESS = 1.03"
- #93 VEE WIRE