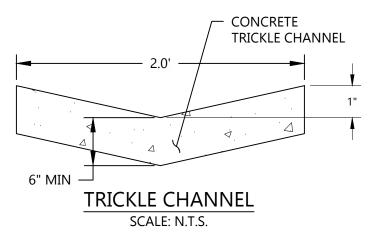

## OUTLET STRUCTURE OPENING DETAIL SCALE: N.T.S.



## DIMENSIONS OF TRASH RACK WITHIN THE MOUNTING FRAME = 23 INCHES WIDE X 60 INCHES HIGH

ORDERING SPECIFICATION:
- 0.139" OPENINGS BETWEEN WIRES
- TE 0.0074" X 0.75" SUPPORT RODS ON 1" SPACING (O.C.)
- TOTAL SCREEN THICKNESS = 1.03"
- #93 VEE WIRE

## TRASH RACK DETAIL SCALE: N.T.S.

TOWN OF MEAD APPROVAL

THESE PLANS ARE HEREBY APPROVED FOR ONE YEAR FROM DATE OF THE

TOWN ENGINEER'S APPROVAL

APPROVED BY:

TOWN ENGINEER DATE

DRAWING NO.

POND A DETAIL DETENTION POND A

C6.1

ELEVATION 25 - PHASE CIVIL CONSTRUCTION DRAWINGS

FOR AND ON BEHALF OF PROOF CIVIL CO.

NOISIV







BOTTOM OF POND = 4950.90

OUTLET STRUCTURE SECTION SCALE: N.T.S.



OUTLET STRUCTURE OPENING DETAIL SCALE: N.T.S.



TOWN OF MEAD APPROVAL

THESE PLANS ARE HEREBY APPROVED FOR ONE YEAR FROM DATE OF THE

TOWN ENGINEER'S APPROVAL

APPROVED BY:

TOWN ENGINEER DATE

DRAWING NO.

POND B DETAIL
DETENTION POND B

C6.2

ELEVATION 25 - PHASE CIVIL CONSTRUCTION DRAWINGS

FOR AND ON BEHALF OF PROOF CIVIL CO.

NOISIV