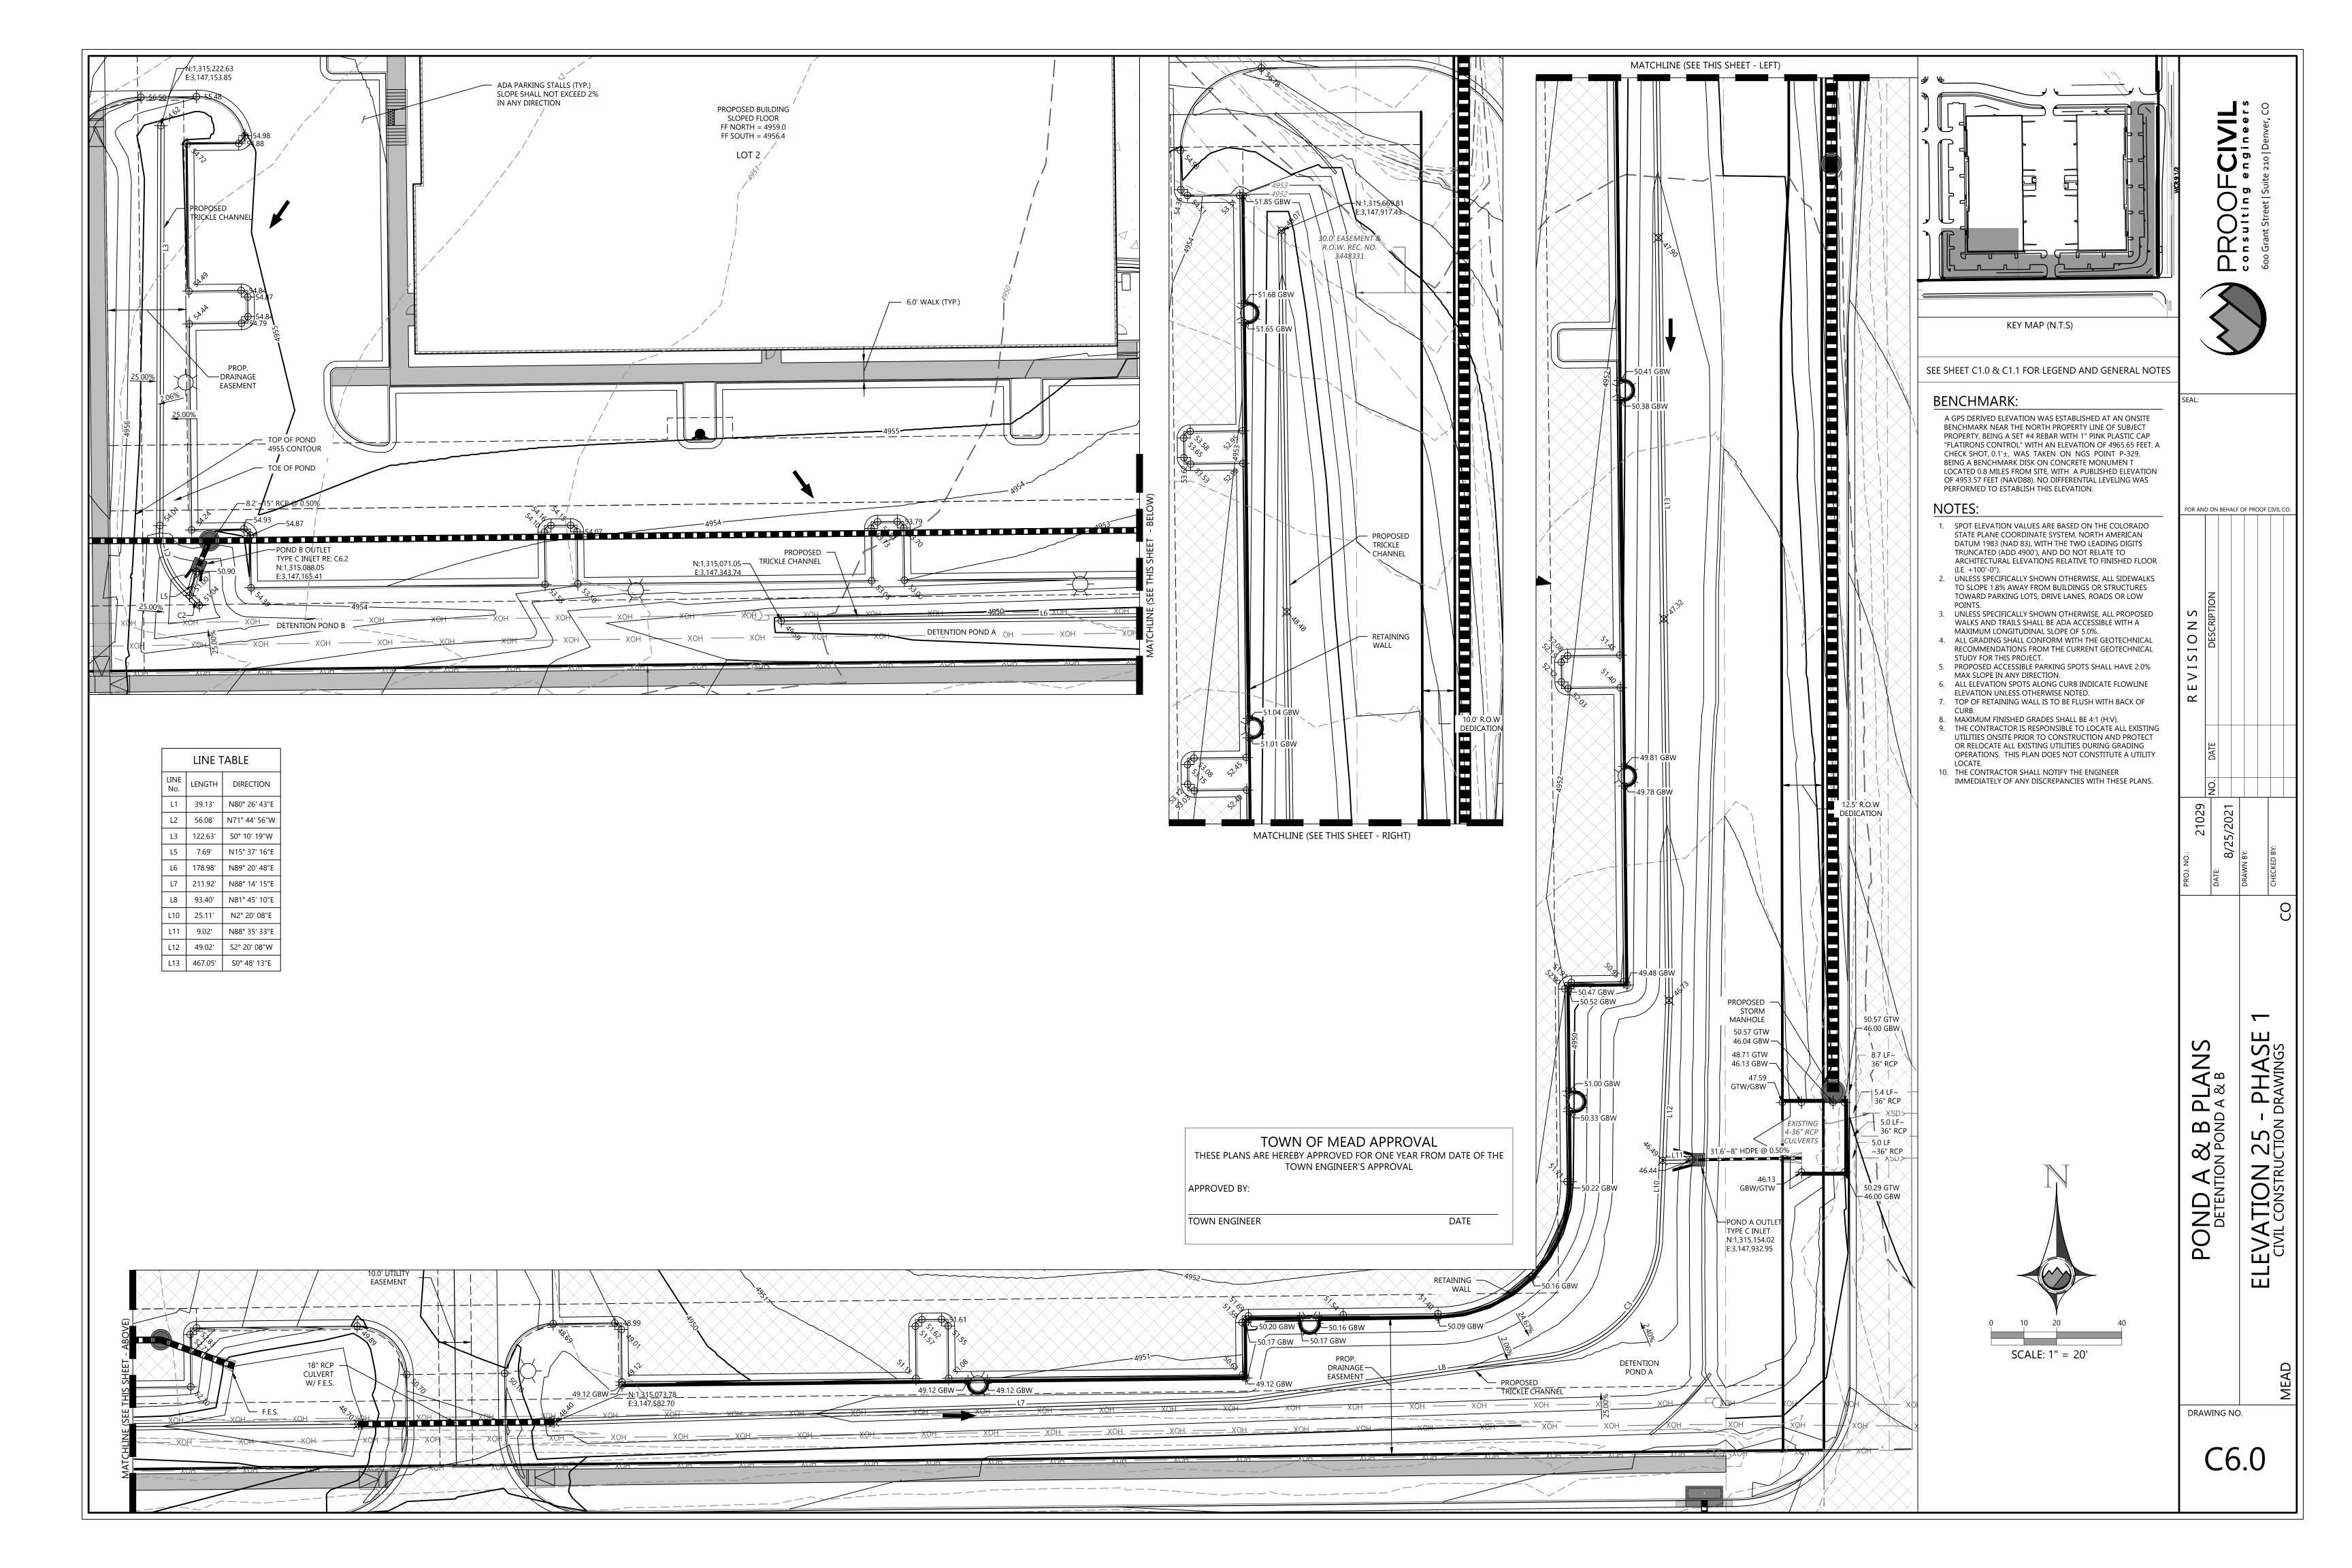

## OUTLET STRUCTURE OPENING DETAIL SCALE: N.T.S.

C6.1

ELEVATION 25 - PHASE CIVIL CONSTRUCTION DRAWINGS

FOR AND ON BEHALF OF PROOF CIVIL CO.

NOISIV

BOTTOM OF POND = 4950.90

OUTLET STRUCTURE SECTION SCALE: N.T.S.

OUTLET STRUCTURE OPENING DETAIL SCALE: N.T.S.