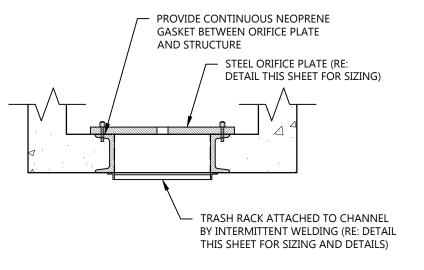

## OUTLET STRUCTURE OPENING DETAIL SCALE: N.T.S.

C6.1

ELEVATION 25 - PHASE CIVIL CONSTRUCTION DRAWINGS

FOR AND ON BEHALF OF PROOF CIVIL CO.

NOISIV

BOTTOM OF POND = 4950.90

OUTLET STRUCTURE SECTION SCALE: N.T.S.

OUTLET STRUCTURE OPENING DETAIL SCALE: N.T.S.