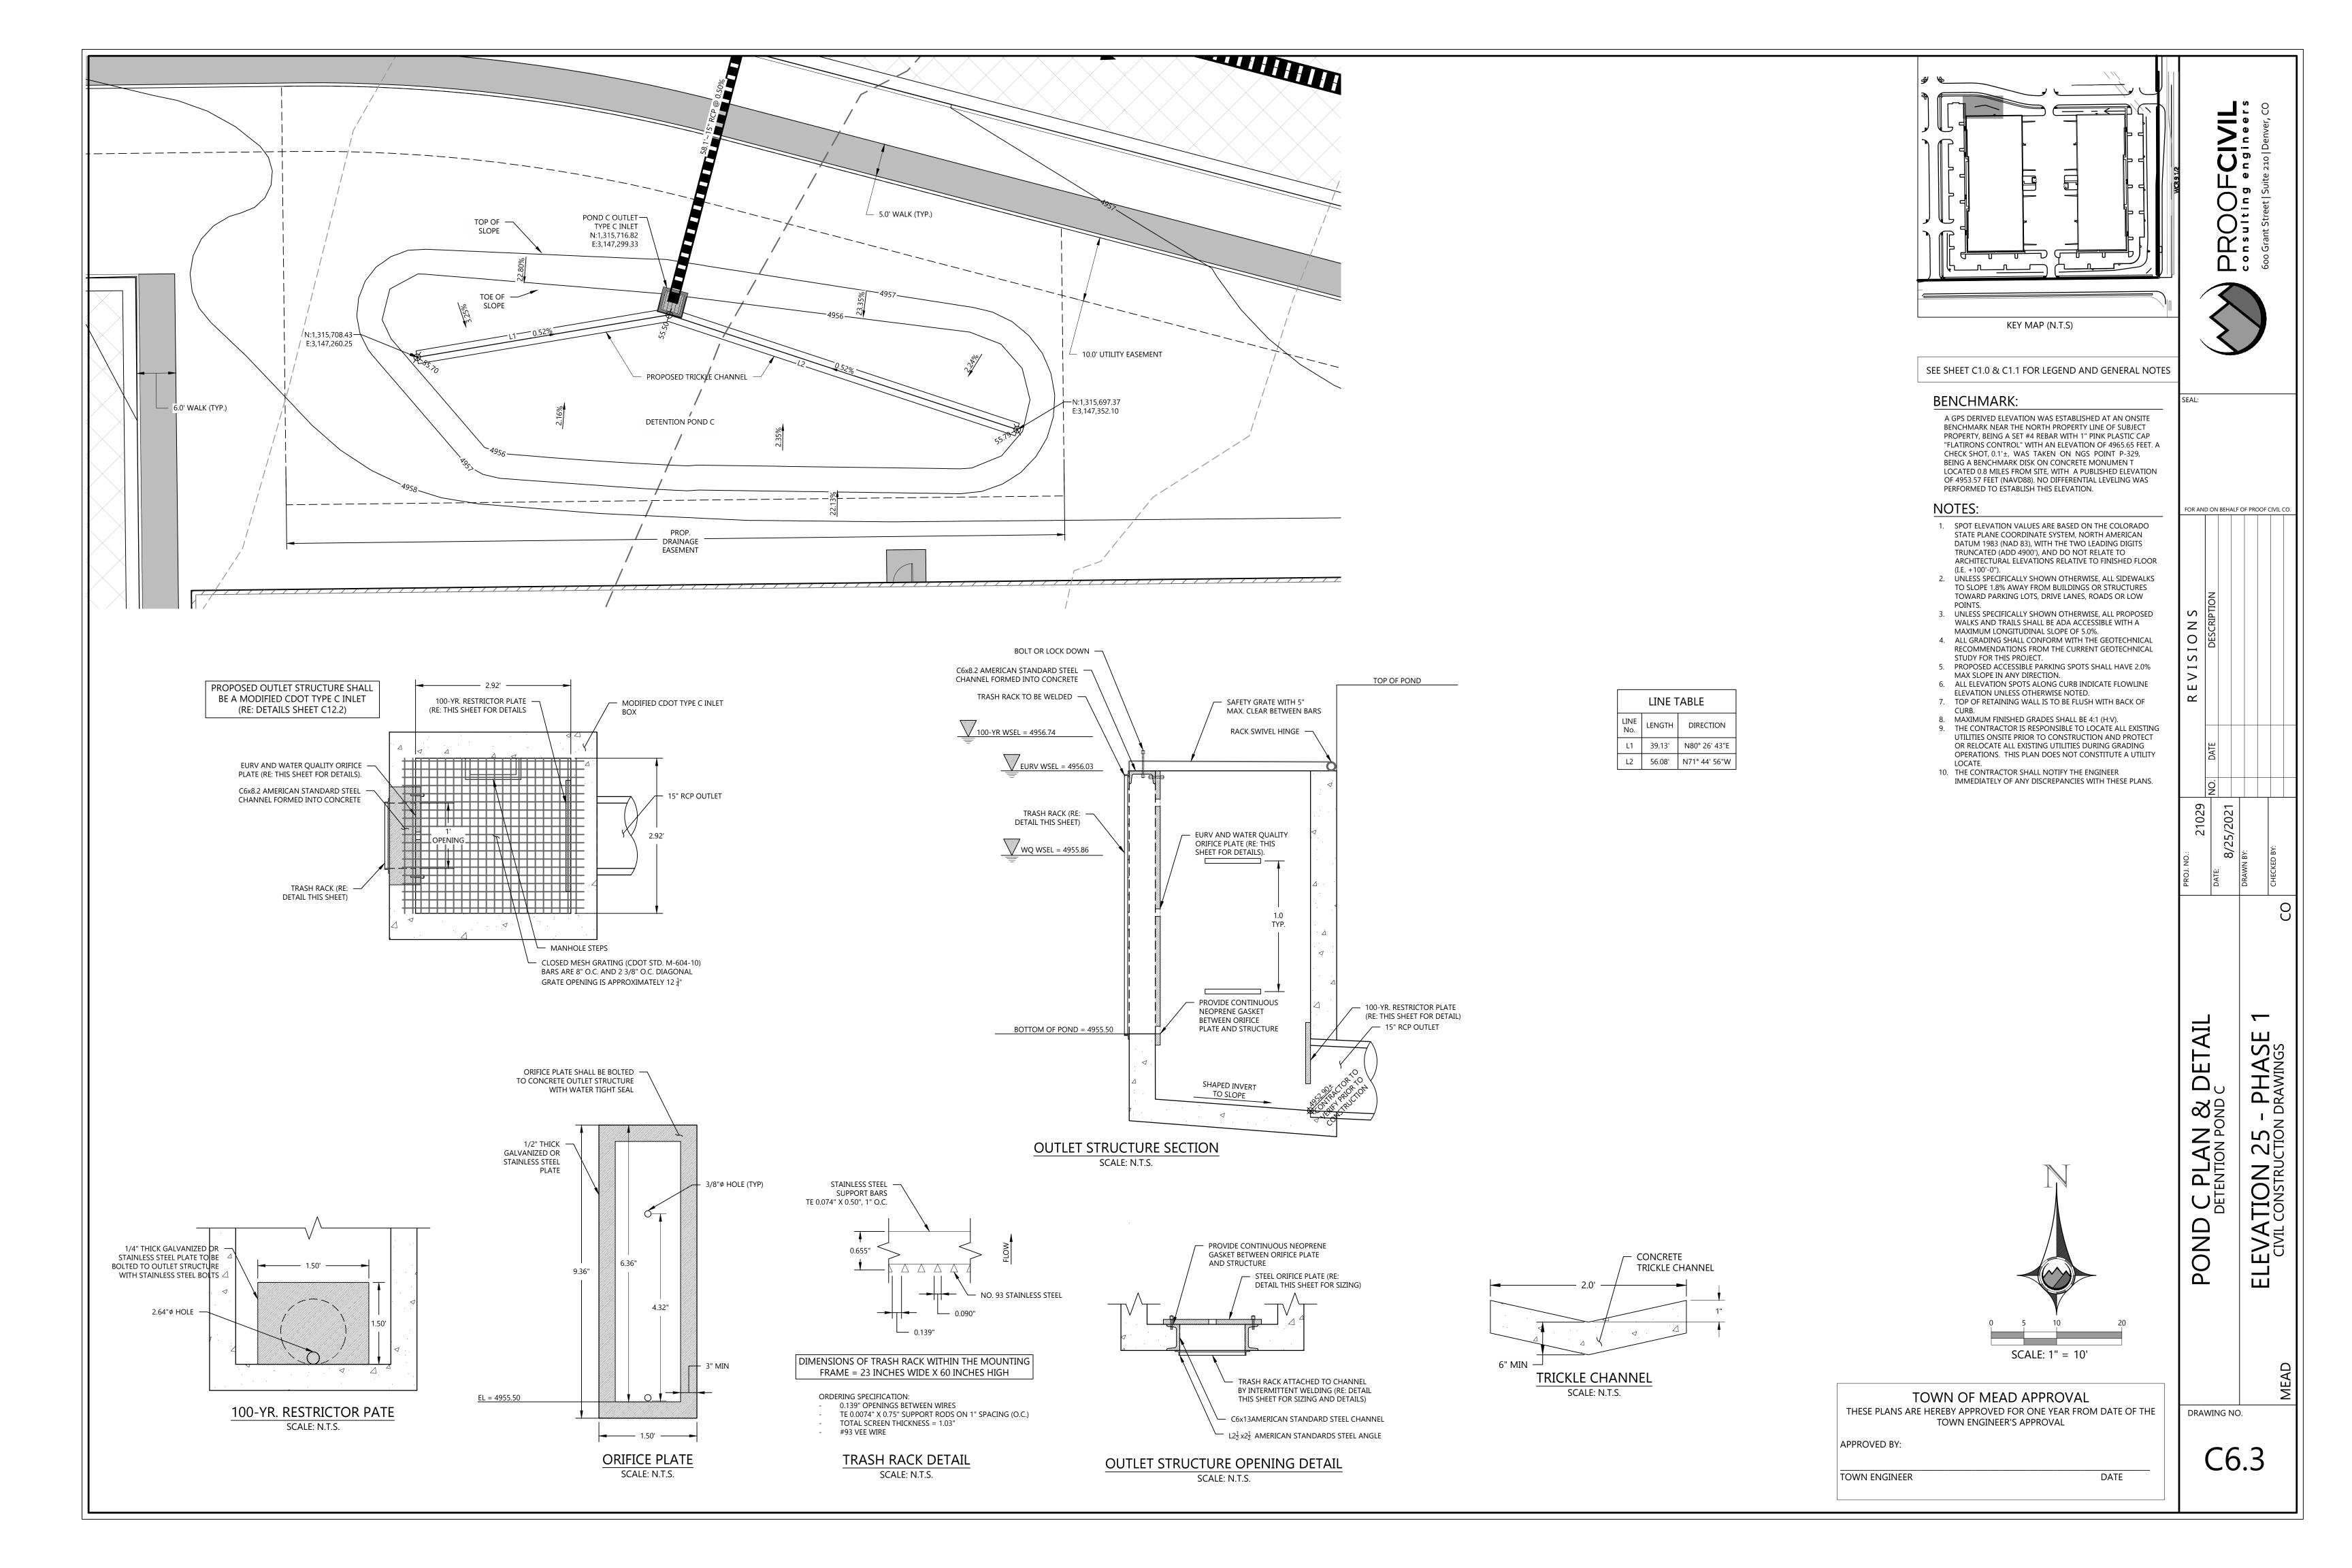

## OUTLET STRUCTURE OPENING DETAIL SCALE: N.T.S.

## DIMENSIONS OF TRASH RACK WITHIN THE MOUNTING FRAME = 23 INCHES WIDE X 60 INCHES HIGH

ORDERING SPECIFICATION:
- 0.139" OPENINGS BETWEEN WIRES
- TE 0.0074" X 0.75" SUPPORT RODS ON 1" SPACING (O.C.)
- TOTAL SCREEN THICKNESS = 1.03"
- #93 VEE WIRE

## TRASH RACK DETAIL SCALE: N.T.S.

TOWN OF MEAD APPROVAL

THESE PLANS ARE HEREBY APPROVED FOR ONE YEAR FROM DATE OF THE

TOWN ENGINEER'S APPROVAL

APPROVED BY:

TOWN ENGINEER DATE

DRAWING NO.

POND A DETAIL DETENTION POND A

C6.1

ELEVATION 25 - PHASE CIVIL CONSTRUCTION DRAWINGS

FOR AND ON BEHALF OF PROOF CIVIL CO.

NOISIV

BOTTOM OF POND = 4950.90

OUTLET STRUCTURE SECTION SCALE: N.T.S.

OUTLET STRUCTURE OPENING DETAIL SCALE: N.T.S.