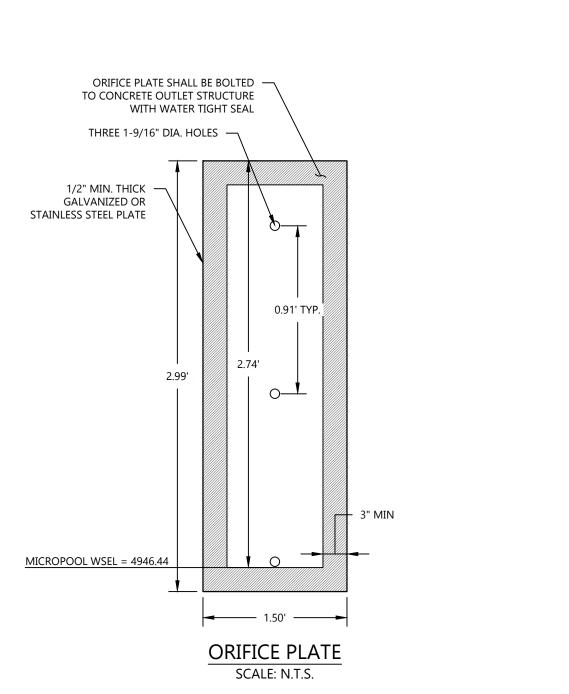

## OUTLET STRUCTURE OPENING DETAIL SCALE: N.T.S.

C6.1

ELEVATION 25 - PHASE CIVIL CONSTRUCTION DRAWINGS

FOR AND ON BEHALF OF PROOF CIVIL CO.

NOISIV

BOTTOM OF POND = 4950.90

OUTLET STRUCTURE SECTION SCALE: N.T.S.

OUTLET STRUCTURE OPENING DETAIL SCALE: N.T.S.