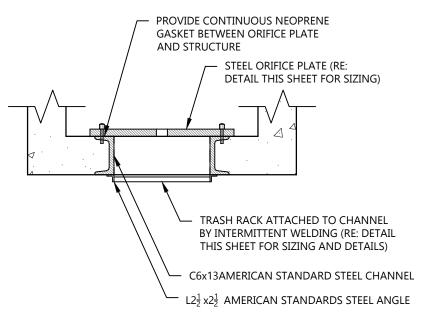

## TRASH RACK DETAIL SCALE: N.T.S.

TOWN OF MEAD APPROVAL

THESE PLANS ARE HEREBY APPROVED FOR ONE YEAR FROM DATE OF THE

TOWN ENGINEER'S APPROVAL

APPROVED BY:

TOWN ENGINEER DATE

DRAWING NO.

POND A DETAIL DETENTION POND A