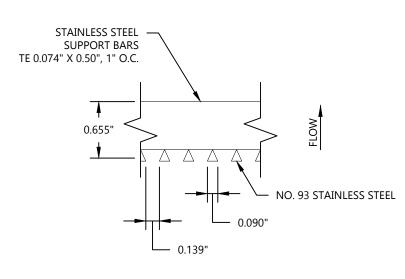

## DIMENSIONS OF TRASH RACK WITHIN THE MOUNTING FRAME = 23 INCHES WIDE X 60 INCHES HIGH

ORDERING SPECIFICATION:
- 0.139" OPENINGS BETWEEN WIRES
- TE 0.0074" X 0.75" SUPPORT RODS ON 1" SPACING (O.C.)
- TOTAL SCREEN THICKNESS = 1.03"
- #93 VEE WIRE

## TRASH RACK DETAIL SCALE: N.T.S.

TOWN OF MEAD APPROVAL

THESE PLANS ARE HEREBY APPROVED FOR ONE YEAR FROM DATE OF THE

TOWN ENGINEER'S APPROVAL

APPROVED BY:

TOWN ENGINEER DATE

DRAWING NO.

POND A DETAIL DETENTION POND A