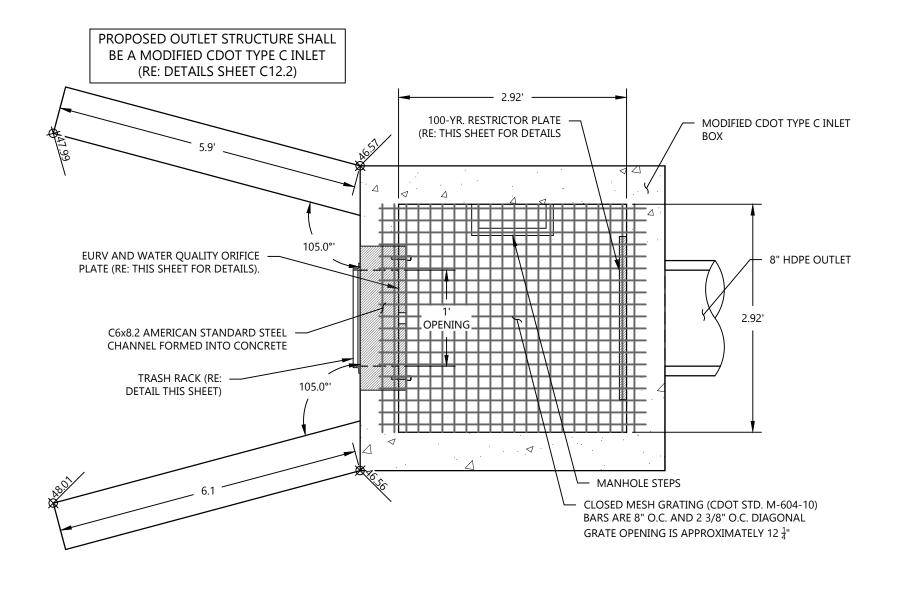

C6.1

ELEVATION 25 - PHASE CIVIL CONSTRUCTION DRAWINGS

FOR AND ON BEHALF OF PROOF CIVIL CO.

NOISIV

BOTTOM OF POND = 4950.90

OUTLET STRUCTURE SECTION SCALE: N.T.S.

OUTLET STRUCTURE OPENING DETAIL SCALE: N.T.S.