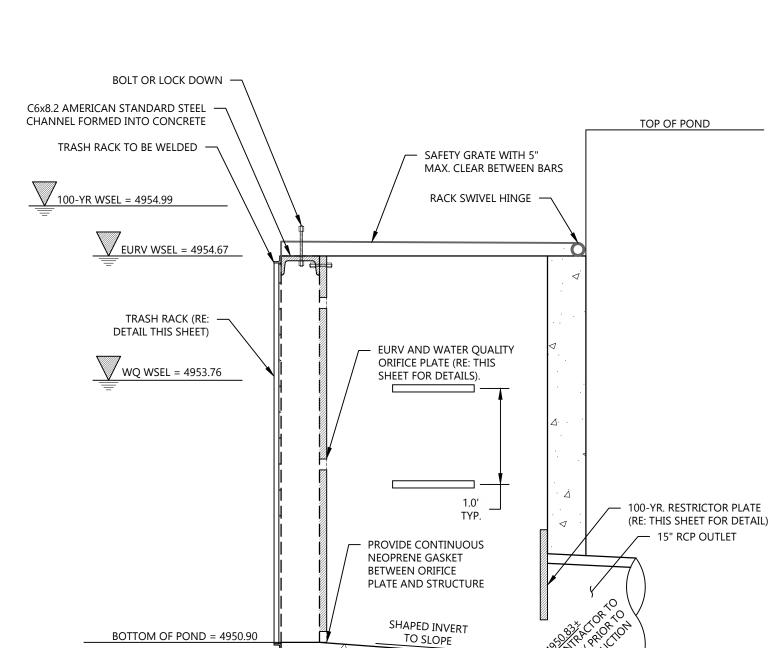

C6.1

ELEVATION 25 - PHASE CIVIL CONSTRUCTION DRAWINGS

FOR AND ON BEHALF OF PROOF CIVIL CO.

NOISIV

BOTTOM OF POND = 4950.90

OUTLET STRUCTURE SECTION SCALE: N.T.S.

OUTLET STRUCTURE OPENING DETAIL SCALE: N.T.S.