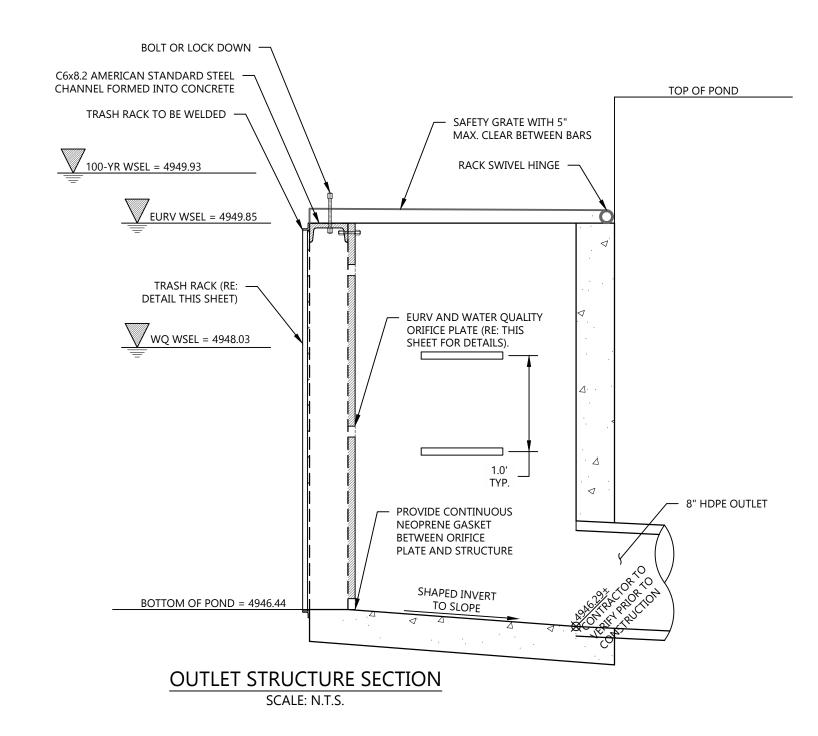

## OUTLET STRUCTURE OPENING DETAIL SCALE: N.T.S.

C6.1

ELEVATION 25 - PHASE CIVIL CONSTRUCTION DRAWINGS

FOR AND ON BEHALF OF PROOF CIVIL CO.

NOISIV

BOTTOM OF POND = 4950.90

OUTLET STRUCTURE SECTION SCALE: N.T.S.

OUTLET STRUCTURE OPENING DETAIL SCALE: N.T.S.