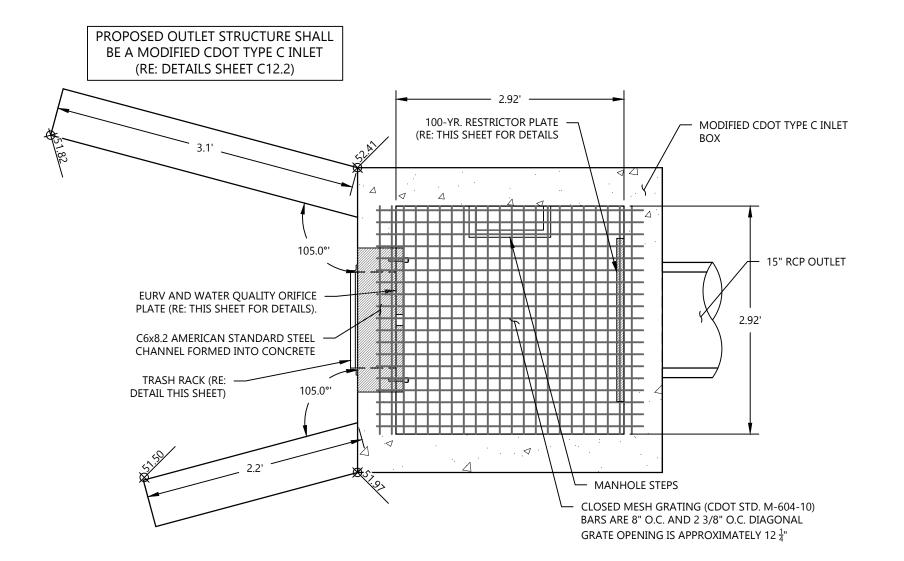

C6.1

ELEVATION 25 - PHASE CIVIL CONSTRUCTION DRAWINGS

FOR AND ON BEHALF OF PROOF CIVIL CO.

NOISIV

BOTTOM OF POND = 4950.90

OUTLET STRUCTURE SECTION SCALE: N.T.S.

OUTLET STRUCTURE OPENING DETAIL SCALE: N.T.S.