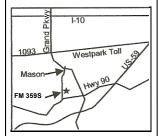

# F- Quilter's Cottage, 920 FM 359, Richmond, TX 77406—281-633-9331

#### From US-90

On US-90, drive towards Richmond, TX . Turn north on FM 359S. Go 1/2 mile and Quilter's Cottage will be on your right (Country Village Shopping Center).

#### From I-10 (Katy Fwy)

On I-10, take Grand Pkwy. Exit (Hwy. 99). Go south on TX-99 S/West Grand Pkwy S. Turn right at Mason Rd. Continue onto Farmer Rd. Turn left at FM 359S. Drive 1/2 mile. Quilter's Cottage will be on your left.