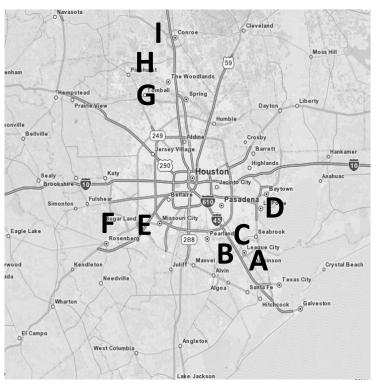

# A- Pinwheels and Posies, 3335 I-45, Dickinson, TX 77539—281-337-1213

# From I-45 (Gulf Fwy.)

On I-45, take the Dickinson/FM 517 exit. Pinwheels and Posies is on the **north** bound side of I-45 in the Dickinson Plaza strip center behind the Little Mexico/Monterey House restaurant.