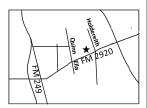

# G- The Quilty Shop, 1006 W. Main Street, Tomball, TX 77375—281-516-7515

#### From Grand Parkway or Beltway 8

Exit Highway 249 North for Tomball. Stay north on HWY 249 and exit FM 2920. Turn right (EAST) on FM 2920 pass 3 lights. After you cross the intersection at Quinn/Ella we are on the LEFT side in a plaza shared with Gloyers Pharmacy.

## From I-45

Grand Parkway is open, take it west and follow the directions above OR exit FM 2920 from I-45 and travel west on FM 2920 about 12 miles until you reach Holderieth Blvd in Tomball, after passing through this intersection we are halfway down the block on the right by Gloyer's Pharmacy.