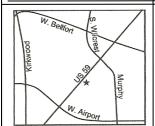

# E- Quilter's Emporium, 11925 Southwest Freeway, Ste 11, Stafford, TX 77477—281-491-0016

#### From US-59 (Southwest Fwy)

On US-59, take the West Airport exit. Quilter's Emporium is located on the inbound feeder road between W. Airport & Murphy Rd., right next to the Westpoint Lincoln Sugar Land on south side of the freeway.