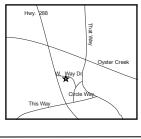

# D- Calico Cats Sewing Center, 107 West Way, Suite 5-6, Lake Jackson, TX 77566 - 979-285-9277 From Houston, Hwy. 288

Take HWY 288 South to Lake Jackson and exit at Oyster Creek Drive. Stay on the feeder road through the traffic light. Take a U-turn under 288 South at This Way. Get in right hand lane, turn right on West Way Street. Calico Cat is in the Brazos Emporium Shopping Center next to Lubys.

#### From Texas City area on FM2004

West on FM2004 until 288 South; take a left, stay on the feeder road through the traffic light. Take a U-turn under 288 South at This Way. Get in right hand lane, turn right on West Way Street. Calico Cat is in the Brazos Emporium Shopping Center next to Lubys.