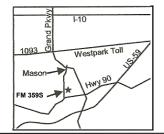

# B- Quilter's Cottage, 920 FM 359, Richmond, TX 77406—281-633-9331

#### rom US-90

On US-90, drive towards Richmond, TX . Turn north on FM 359S. Go 1/2 mile and Quilter's Cottage will be on your right (Country Village Shopping Center).

#### From I-10 (Katy Fwy)

On I-10, take Grand Pkwy. Exit (Hwy. 99). Go south on TX-99 S/West Grand Pkwy S. Turn right at Mason Rd. Continue onto