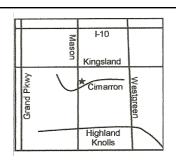

# A- Quilt'n Sew, 829 S. Mason Rd, Suite 224, Katy, TX 77450—281-398-0670

# From I-10 (Katy Fwy.)

On I-10, take the Mason Rd. exit. Go south on Mason Rd. approx. 1 mile (5 stop lights). Quilt 'n Sew is on the left @ Cimarron Pkwy., behind behind Pho Katy Noodle House.

#### From Westpark Toll Road

From the Westpark Toll Road, take the Mason Rd Exit. Go north approx. 5 miles to Cimarron Pky. & Mason.

# From Grand Pkwy. (Hwy. 99)

On Grand Pkwy., take the Highland Knolls Rd. exit. Go east on Highland Knolls and turn north on Mason Rd. Go to Mason Rd & Cimarron Pkwy