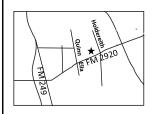

# I- Quilter's Crossing, 1006 W. Main Street, Tomball, TX 77375—281-516-7515

# From Grand Parkway or Beltway 8

Exit Highway 249 North for Tomball. Stay north on HWY 249 and exit FM 2920. Turn right (EAST) on FM 2920 pass 3 lights. After you cross the intersection at Quinn/Ella we are on the LEFT side in a plaza shared with Gloyers Pharmacy.

#### From I-45

Grand Parkway is open, take it west and follow the directions above OR exit FM 2920 from I-45 and travel west on FM 2920 about 12 miles until you reach Holderieth Blvd in Tomball, after passing through this intersection we are halfway down the block on the RIGHT between TAD'S Restaurant and Gloyer's Pharmacy.