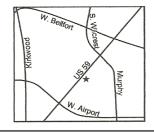

# C- Quilter's Emporium, 11925 Southwest Freeway, Ste 11, Stafford, TX 77477—281-491-0016

#### From US-59 (Southwest Fwy)

On US-59, take the West Airport exit. Quilter's Emporium is located on the inbound feeder road between W. Airport & Murphy Rd., right next to the Houston Garden Center on south side of the freeway.