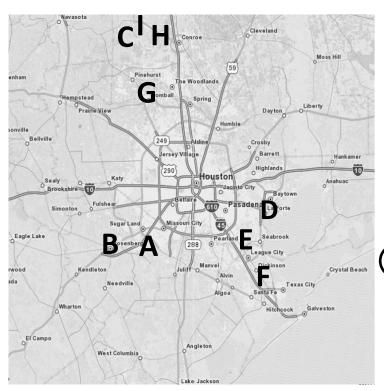

# A- Quilter's Emporium, 11925 Southwest Freeway, Ste 11, Stafford, TX 77477—281-491-0016

#### From US-59 (Southwest Fwy)

On US-59, take the West Airport exit. Quilter's Emporium is located on the inbound feeder road between W. Airport & Murphy Rd., right next to the Westpoint Lincoln Sugar Land on south side of the freeway.