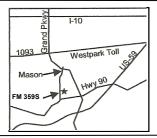

# C- Threaded Lines Quilt Shop - 21372 Shannon Cir Suite C, Montgomery, TX 77316 - (936) 597-6989

#### From I-45 (North Fwy)

On I-45, take the HWY 105 exit. Stay on HWY 105 headed into Montgomery, TX. (approximately 16 miles from 45N). Pass the Montgomery Fire Station then look for the McDonalds, which is across the street from Prairie Street. Turn left onto Shannon Circle and turn left into the strip center at the bottom of the hill. Shop is in the strip center.

From I-45 (North Fwy)

Navasota