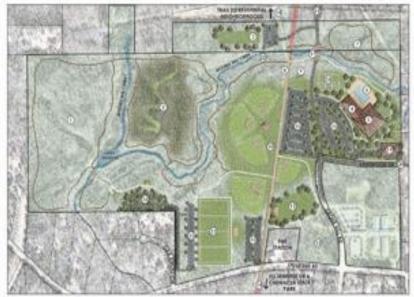

VOLUNTEERS NEEDED!

TOURNAMENT WORKERS
NEEDED

TEXT: DARINDA 334-559-0264

FOR A 5% DISCOUNT WHEN ORDERING.

OAPC WILL RECEIVE 5% AT END OF YEAR The City of Auburn Parks, Recreation and Culture Master Plan includes a Concept Plan for the

future Lake Wilmore Park, which will be developed over time.

The project, which will be located on property off Ogletree Road,

will bring a recreation center to a part of the city that has long been without one.

"There could be some walking trails, or there's been some discussion of some **PICKLEBALL courts**, and some other types of activities that we're going to be looking at," Becky Richardson said in October 2020