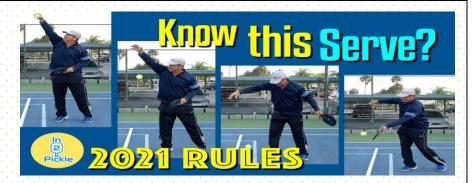

#### The Pickleball Drop Serve:

It is the talk of 2021.

What is this new, very controversial, PICKLEBALL rule? Well, first of all let's remember that it is a "TEST" rule at this point. The official term is a provisional rule.

Only ONE NEW rule applies to the new drop serve.

A player must DROP the ball properly:

Release the ball from the hand, or let it roll off the paddle, with absolutely no upward or downward push of the ball" (let the laws of gravity apply)

Simply, drop the ball properly.

Drop it from as high or as low as desired,

as long as the player stays on the ground. After the ball drops, it can bounce on the ground once

before hitting it, or twice, or three or more times, before being struck. And after the ball bounces,

it can be hit anyway at all.

Backspin, topspin, sidespin, no spin.

There are no rules AFTER the ball is dropped properly.

Quick point: If you drop the ball, and decide you want to hit it on the way down, before it bounces,

hen ALL the traditional, standard serve rules apply.