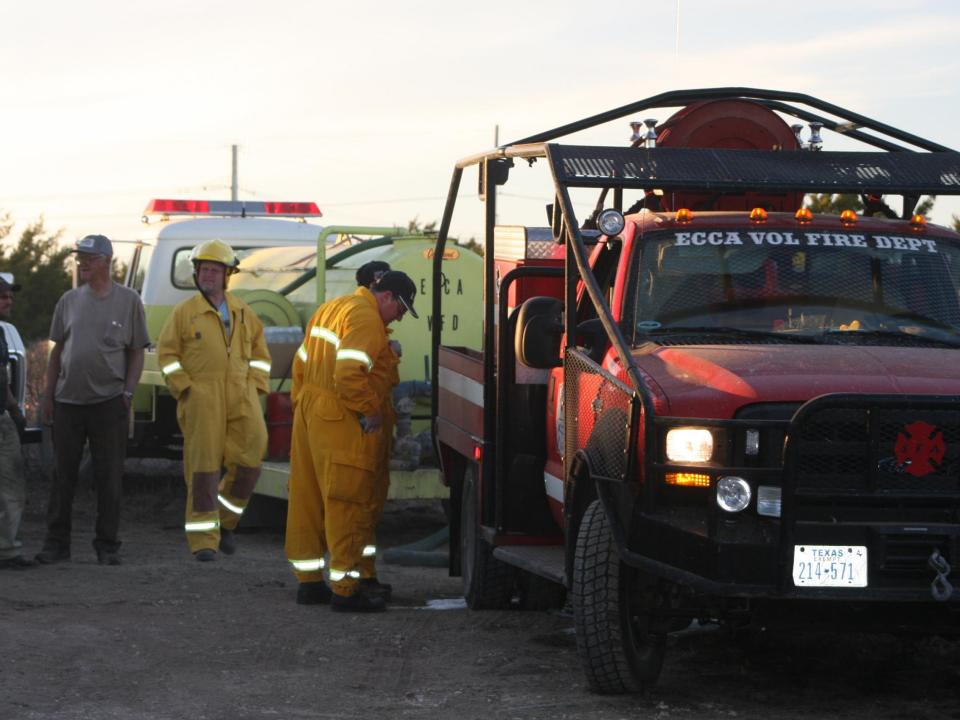

s replace.



#### A few of the original firefighters.







YFD

ECCA VOLUNTEER FIRE DEPT.

### **1972 International Booster**

FICA

VULUNTEER FIRE DEPT.

ECC

465.000

LOADSTAR TELES



### Our trucks barely fit in the current fire station

# Drivers carefully park them all the way to the wall.



## Thanks to your help, we've broken ground for the new Station #1







### Fires happen anywhere.... at anytime.



















**1968 GORE** (Govt. Off Road Equipment)

FIRE DEPT.

522-906

BIG FORT

ECGLA



## We need your continued support!

### You've helped us buy equipment and then .....

Upgrade them from this....



# We've helped our community in many ways.







### Ready to help with disasters

### Some have grown up in ECCA

3

X

RESCUE

FIRE

SI

X

**XJU** 































## Your support is

## Appreciated







#### Cub Scout Pack 271

AAA







### This unit was made possible thanks to the 2007 & 2008 Wild Bunch Bonanza.













# Portable water tanks set-up on FM89























## Please keep helping us!

## We are also on the scene of accidents & other emergencies

TRAFFIC KEEP RIGHT