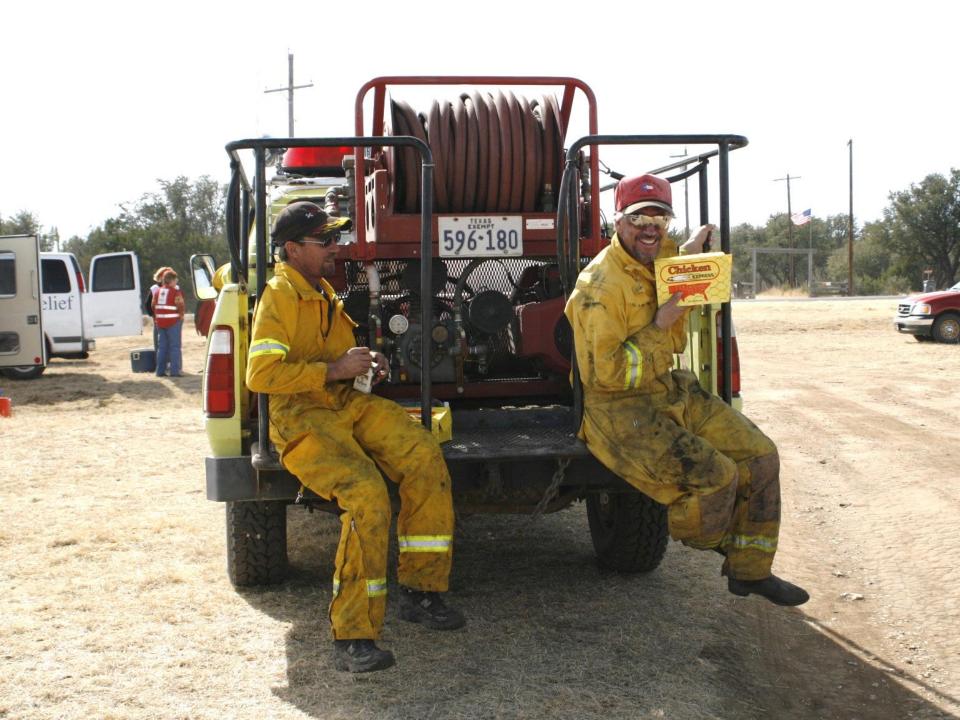

#### A few of the original firefighters.

YFD

ECCA VOLUNTEER FIRE DEPT.

# We've helped our community in many ways.