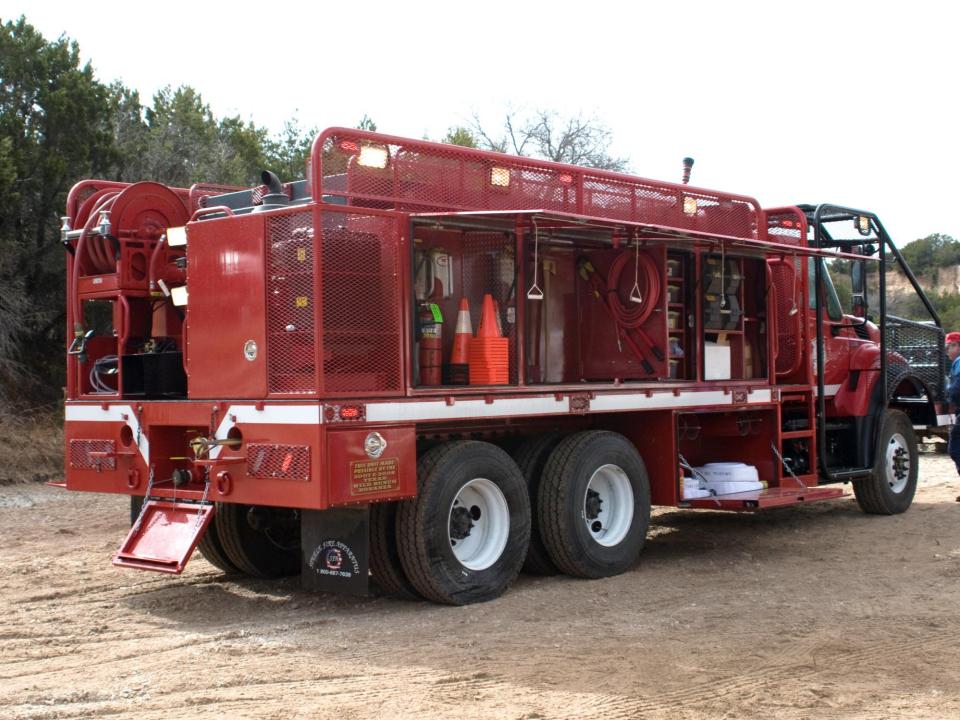

TAR TELES



### Our trucks barely fit in the current fire station

# Drivers carefully park them all the way to the wall.



## Thanks to your help, we've broken ground for the new Station #1







### Fires happen anywhere.... at anytime.



















**1968 GORE** (Govt. Off Road Equipment)

FIRE DEPT.

522-906

BIG FORT

ECGLA



## We need your continued support!

### You've helped us buy equipment and then .....

Upgrade them from this....



# We've helped our community in many ways.







### Ready to help with disasters

### Some have grown up in ECCA

3

X

RESCUE

FIRE

SI

X

**XJU** 































## Your support is

## Appreciated







#### Cub Scout Pack 271

AAA







### This unit was made possible thanks to the 2007 & 2008 Wild Bunch Bonanza.













# Portable water tanks set-up on FM89























## Please keep helping us!

## We are also on the scene of accidents & other emergencies

TRAFFIC KEEP RIGHT