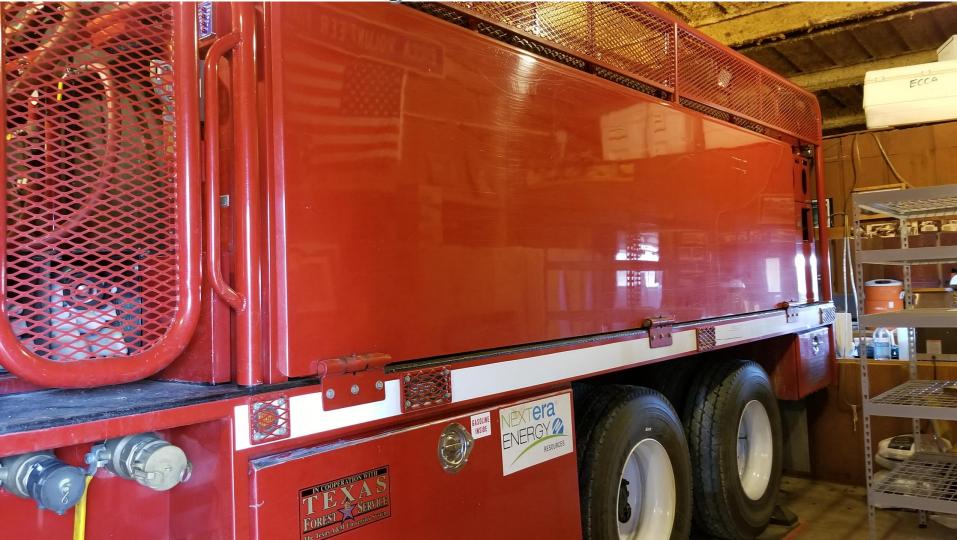

### ECCA VFD





#### ECCA VFD was started in 1978

# Some of the original vehicles you have helped us replace.



#### A few of the original firefighters.







YFD

ECCA VOLUNTEER FIRE DEPT.

### **1972 International Booster**

FICA

VULUNTEER FIRE DEPT.

ECC

465.000

LOADSTAR TELES



### Our trucks barely fit in the current fire station

# Drivers carefully park them all the way to the wall.



## Thanks to your help, we've broken ground for the new Station #1







### Fires happen anywhere.... at anytime.



















**1968 GORE** (Govt. Off Road Equipment)

FIRE DEPT.

522-906

BIG FORT

ECGLA



## We need your continued support!

### You've helped us buy equipment and then .....

Upgrade them from this....



# We've helped our community in many ways.







### Ready to help with disasters

### Some have grown up in ECCA

3

X

RESCUE

FIRE

SI

X

**XJU** 































## Your support is

## Appreciated







#### Cub Scout Pack 271

AAA







### This unit was made possible thanks to the 2007 & 2008 Wild Bunch Bonanza.













# Portable water tanks set-up on FM89























## Please keep helping us!

## We are also on the s