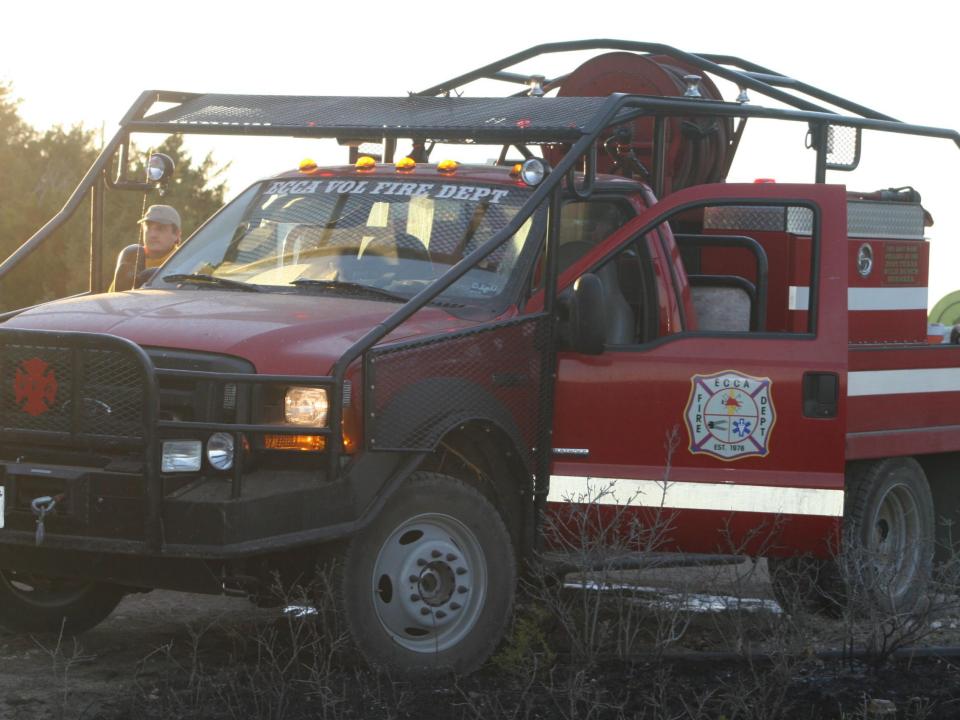

replace.



#### A few of the original firefighters.







YFD

ECCA VOLUNTEER FIRE DEPT.

### **1972 International Booster**

FICA

VULUNTEER FIRE DEPT.

ECC

465.000

LOADSTAR TELES



### Our trucks barely fit in the current fire station

# Drivers carefully park them all the way to the wall.



## Thanks to your help, we've broken ground for the new Station #1







### Fires happen anywhere.... at anytime.



















**1968 GORE** (Govt. Off Road Equipment)

FIRE DEPT.

522-906

BIG FORT

ECGLA



## We need your continued support!

### You've helped us buy equipment and then .....

Upgrade them from this....



# We've helped our community in many ways.







### Ready to help with disasters

### Some have grown up in ECCA

3

X

RESCUE

FIRE

SI

X

**XJU** 































## Your support is

## Appreciated







#### Cub Scout Pack 271

AAA







### This unit was made possible thanks to the 2007 & 2008 Wild Bunch Bonanza.













# Portable water tanks set-up on FM89























## Please keep helping us!

## We are also on the scene of accidents & other emergencies

TRAFFIC KEEP RIGHT