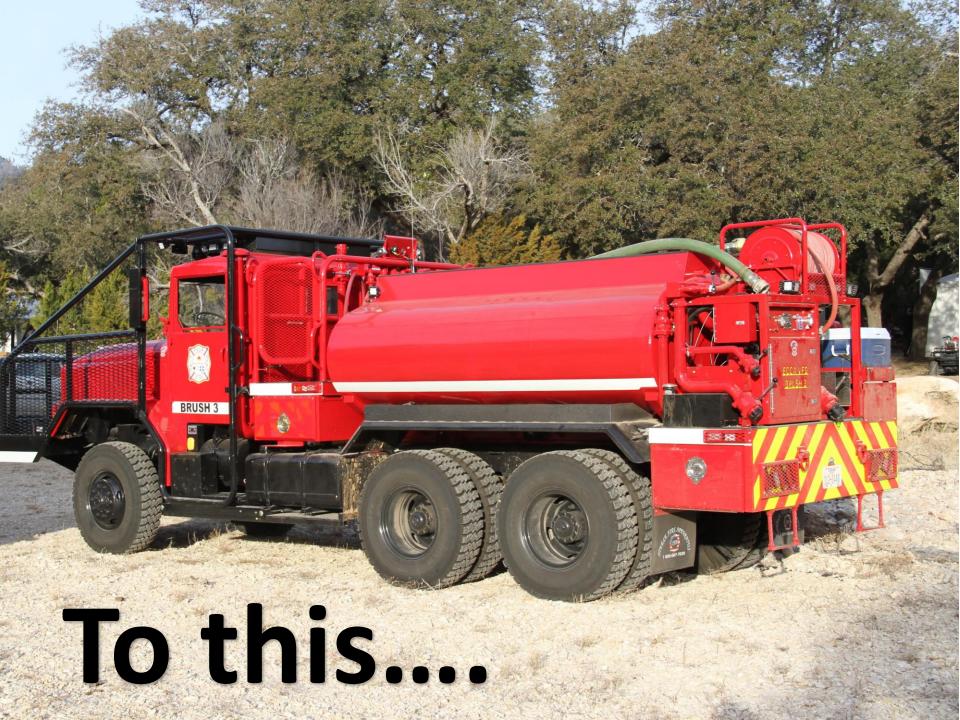

### ECCA VFD





#### ECCA VFD was started in 1978

# Some of the original vehicles you have helped us replace.



#### A few of the original firefighters.







YFD

ECCA VOLUNTEER FIRE DEPT.

### **1972 International Booster**

FICA

VULUNTEER FIRE DEPT.

ECC

465.000

LOADSTAR TELES



### Our trucks barely fit in the current fire station

# Drivers carefully park them all the way to the wall.



## Thanks to your help, we've broken ground for the new Station #1







### Fires happen anywhere.... at anytime.



















**1968 GORE** (Govt. Off Road Equipment)

FIRE DEPT.

522-906

BIG FORT

ECGLA



## We need your continued support!

### You've helped us buy equipment and then .....

Upgrade them from this....



# We've helped our community in many ways.







### Ready to help with disasters

### Some have grown up in ECCA

3

X

RESCUE

FIRE

SI

X

**XJU** 































## Your support is

## Appreciated







#### Cub Scout Pack 271

AAA







### This unit was made possible thanks to the 2007 & 2008 Wild Bunch Bonanza.













# Portable water tanks set-up on FM89























## Please keep helping us!

## We are also on the scene of accidents & other emergencies

TRAFFIC KEEP RIGHT