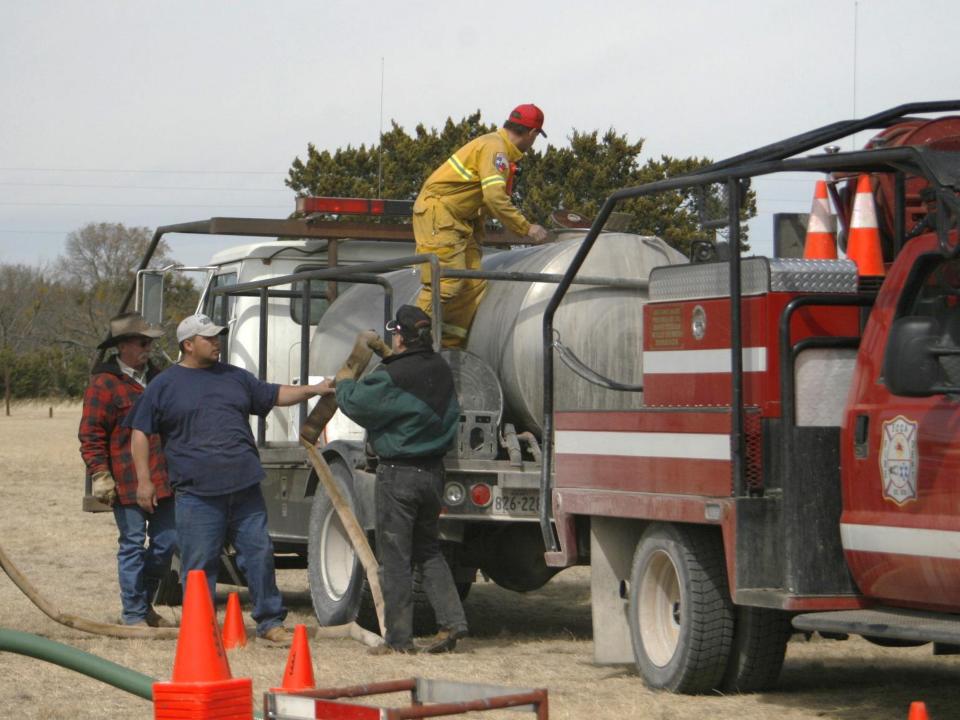

e station

# Drivers carefully park them all the way to the wall.



## Thanks to your help, we've broken ground for the new Station #1







### Fires happen anywhere.... at anytime.



















**1968 GORE** (Govt. Off Road Equipment)

FIRE DEPT.

522-906

BIG FORT

ECGLA



## We need your continued support!

### You've helped us buy equipment and then .....

Upgrade them from this....



# We've helped our community in many ways.







### Ready to help with disasters

### Some have grown up in ECCA

3

X

RESCUE

FIRE

SI

X

**XJU** 































## Your support is

## Appreciated







#### Cub Scout Pack 271

AAA







### This unit was made possible thanks to the 2007 & 2008 Wild Bunch Bonanza.













# Portable water tanks set-up on FM89























## Please keep helping us!

## We are also on the scene of accidents & other emergencies

TRAFFIC KEEP RIGHT