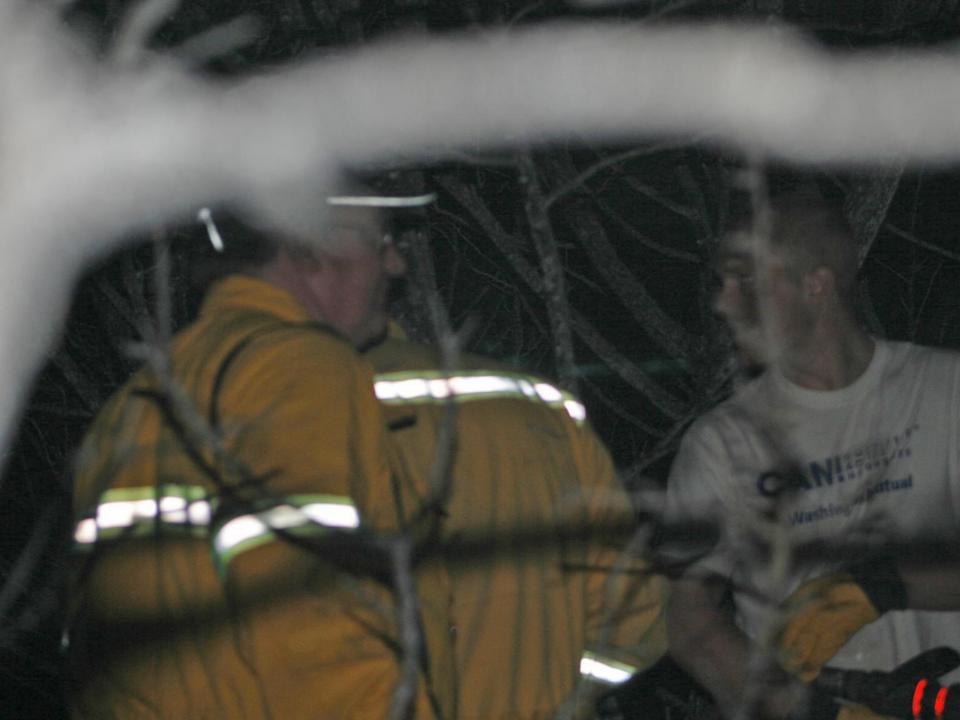

helped us replace.



#### A few of the original firefighters.







YFD

ECCA VOLUNTEER FIRE DEPT.

### **1972 International Booster**

FICA

VULUNTEER FIRE DEPT.

ECC

465.000

LOADSTAR TELES



### Our trucks barely fit in the current fire station

# Drivers carefully park them all the way to the wall.



## Thanks to your help, we've broken ground for the new Station #1







### Fires happen anywhere.... at anytime.



















**1968 GORE** (Govt. Off Road Equipment)

FIRE DEPT.

522-906

BIG FORT

ECGLA



## We need your continued support!

### You've helped us buy equipment and then .....

Upgrade them from this....



# We've helped our community in many ways.







### Ready to help with disasters

### Some have grown up in ECCA

3

X

RESCUE

FIRE

SI

X

**XJU** 































## Your support is

## Appreciated







#### Cub Scout Pack 271

AAA







### This unit was made possible thanks to the 2007 & 2008 Wild Bunch Bonanza.













# Portable water tanks set-up on FM89























## Please keep helping us!

## We are also on the scene of accidents & other emergencies

TRAFFIC KEEP RIGHT