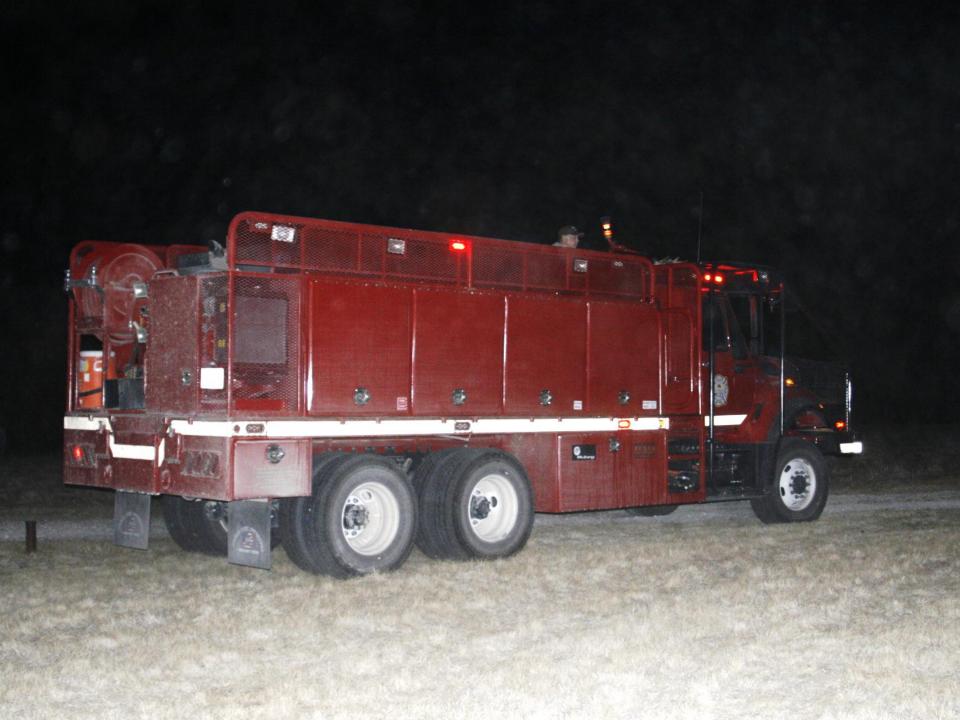

### Our trucks barely fit in the current fire station

# Drivers carefully park them all the way to the wall.