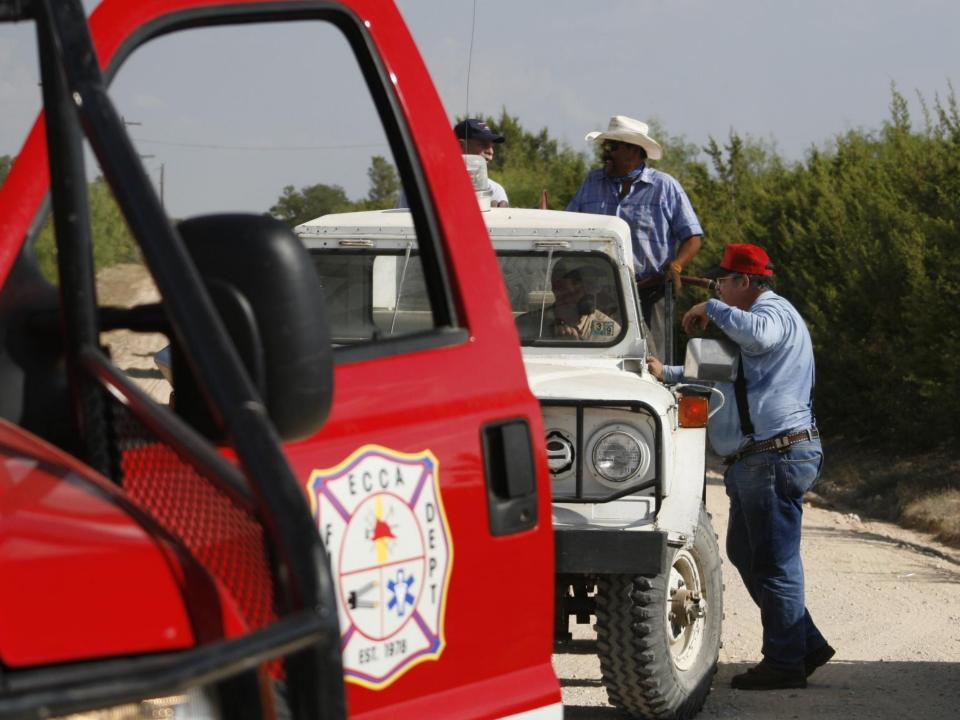

### ECCA VFD





#### ECCA VFD was started in 1978

# Some of the original vehicles you have helped us replace.



#### A few of the original firefighters.







YFD

ECCA VOLUNTEER FIRE DEPT.

### **1972 International Booster**

FICA

VULUNTEER FIRE DEPT.

ECC

465.000

LOADSTAR TELES



### Our trucks barely fit in the current fire station

# Drivers carefully park them all the way to the wall.



## Thanks to your help, we've broken ground for the new Station #1







### Fires happen anywhere.... at anytime.



















**1968 GORE** (Govt. Off Road Equipment)

FIRE DEPT.

522-906

BIG FORT

ECGLA



## We need your continued support!

### You've helped us buy equipment and then .....

Upgrade them from this....



# We've helped our community in many ways.







### Ready to help with disasters

### Some have grown up in ECCA

3

X

RESCUE

FIRE

SI

X

**XJU** 































## Your support is

## Appreciated







#### Cub Scout Pack 271

AAA







### This unit was made possible thanks to the 2007 & 2008 Wild Bunch Bonanza.













# Portable water tanks set-up on FM89























## Please keep helping us!

## We are also on the scene of accidents & other emergencies

TRAFFIC KEEP RIGHT