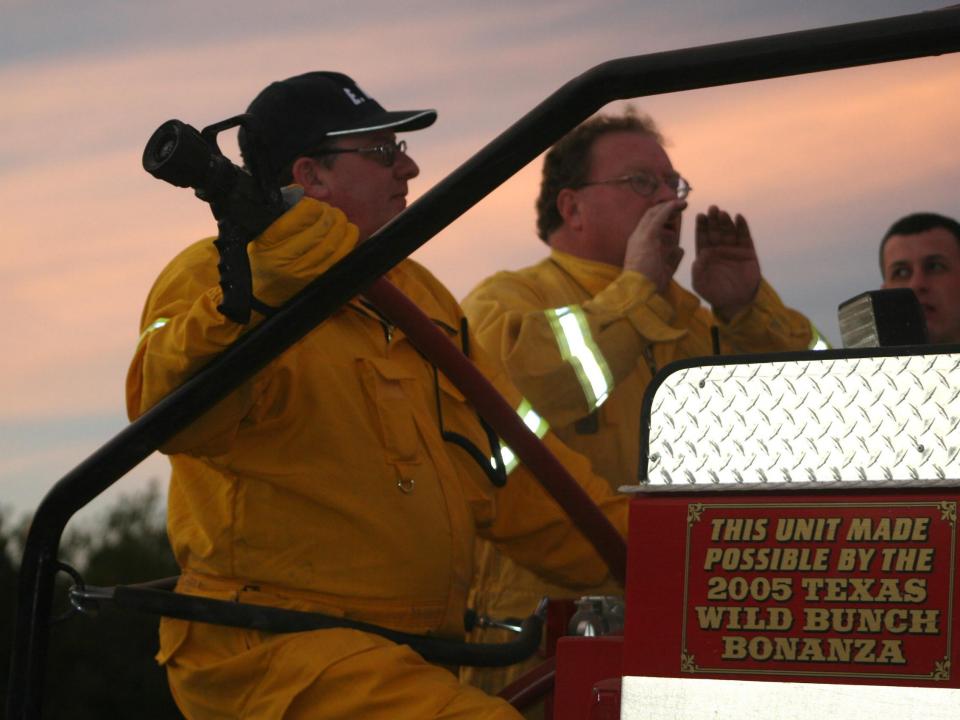

#### A few of the original firefighters.







YFD

ECCA VOLUNTEER FIRE DEPT.

### **1972 International Booster**

FICA

VULUNTEER FIRE DEPT.

ECC

465.000

LOADSTAR TELES



### Our trucks barely fit in the current fire station

# Drivers carefully park them all the way to the wall.



## Thanks to your help, we've broken ground for the new Station #1







### Fires happen anywhere.... at anytime.



















**1968 GORE** (Govt. Off Road Equipment)

FIRE DEPT.

522-906

BIG FORT

ECGLA



## We need your continued support!

### You've helped us buy equipment and then .....

Upgrade them from this....



# We've helped our community in many ways.







### Ready to help with disasters

### Some have grown up in ECCA

3

X

RESCUE

FIRE

SI

X

**XJU** 































## Your support is

## Appreciated







#### Cub Scout Pack 271

AAA







### This unit was made possible thanks to the 2007 & 2008 Wild Bunch Bonanza.













# Portable water tanks set-up on FM89























## Please keep helping us!

## We are also on the scene of accidents & other emergencies

TRAFFIC KEEP RIGHT