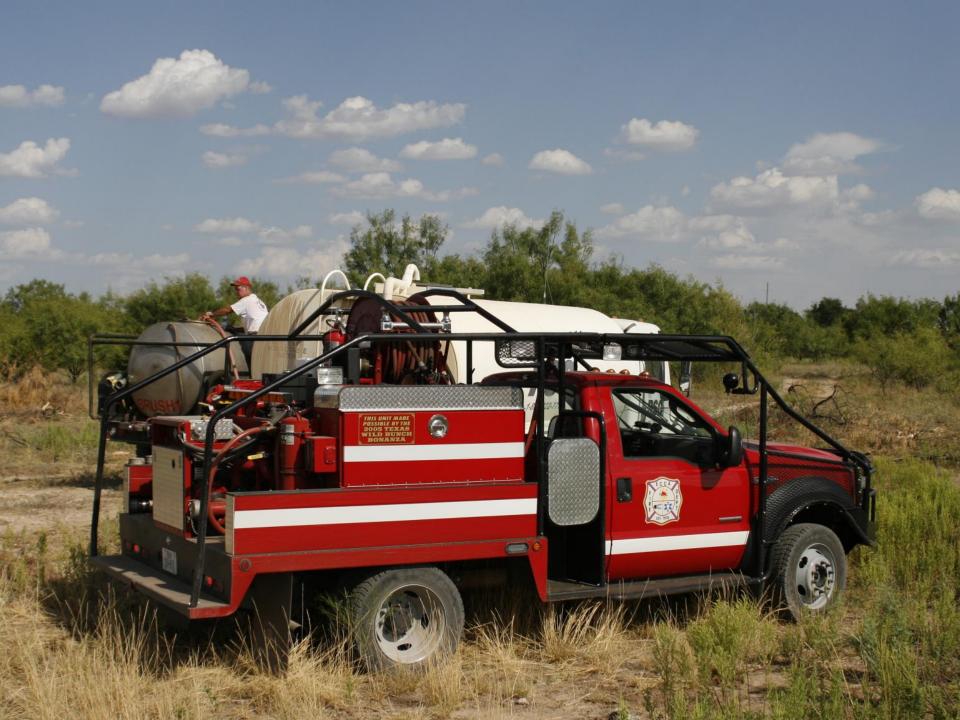

### ECCA VFD





#### ECCA VFD was started in 1978

# Some of the original vehicles you have helped us replace.



#### A few of the original firefighters.







YFD

ECCA VOLUNTEER FIRE DEPT.

### **1972 International Booster**

FICA

VULUNTEER FIRE DEPT.

ECC

465.000

LOADSTAR TELES



### Our trucks barely fit in the current fire station

# Drivers carefully park them all the way to the wall.



## Thanks to your help, we've broken ground for the new Station #1







### Fires happen anywhere.... at anytime.



















**1968 GORE** (Govt. Off Road Equipment)

FIRE DEPT.

522-906

BIG FORT

ECGLA



## We need your continued support!

### You've helped us buy equipment and then .....

Upgrade them from this....



# We've helped our community in many ways.







### Ready to help with disasters

### Some have grown up in ECCA

3

X

RESCUE

FIRE

SI

X

**XJU** 































## Your support is

## Appreciated







#### Cub Scout Pack 271

AAA







### This unit was made possible thanks to the 2007 & 2008 Wild Bunch Bonanza.













# Portable water tanks set-up on FM89























## Please keep helping us!

## We are also on the scene of accidents & other emergencies

TRAFFIC KEEP RIGHT