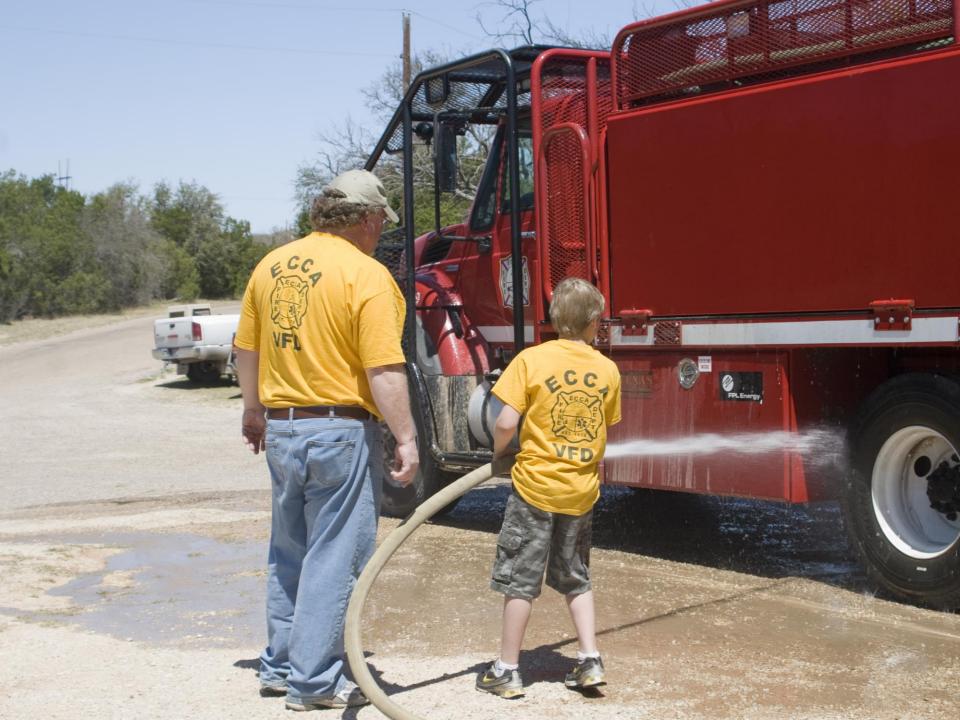

YFD

ECCA VOLUNTEER FIRE DEPT.

### **1972 International Booster**

FICA

VULUNTEER FIRE DEPT.

ECC

465.000

LOADSTAR TELES



### Our trucks barely fit in the current fire station

# Drivers carefully park them all the way to the wall.



## Thanks to your help, we've broken ground for the new Station #1







### Fires happen anywhere.... at anytime.



















**1968 GORE** (Govt. Off Road Equipment)

FIRE DEPT.

522-906

BIG FORT

ECGLA



## We need your continued support!

### You've helped us buy equipment and then .....

Upgrade them from this....



# We've helped our community in many ways.







### Ready to help with disasters

### Some have grown up in ECCA

3

X

RESCUE

FIRE

SI

X

**XJU** 































## Your support is

## Appreciated







#### Cub Scout Pack 271

AAA







### This unit was made possible thanks to the 2007 & 2008 Wild Bunch Bonanza.













# Portable water tanks set-up on FM89























## Please keep helping us!

## We are also on the scene of accidents & other emergencies

TRAFFIC KEEP RIGHT