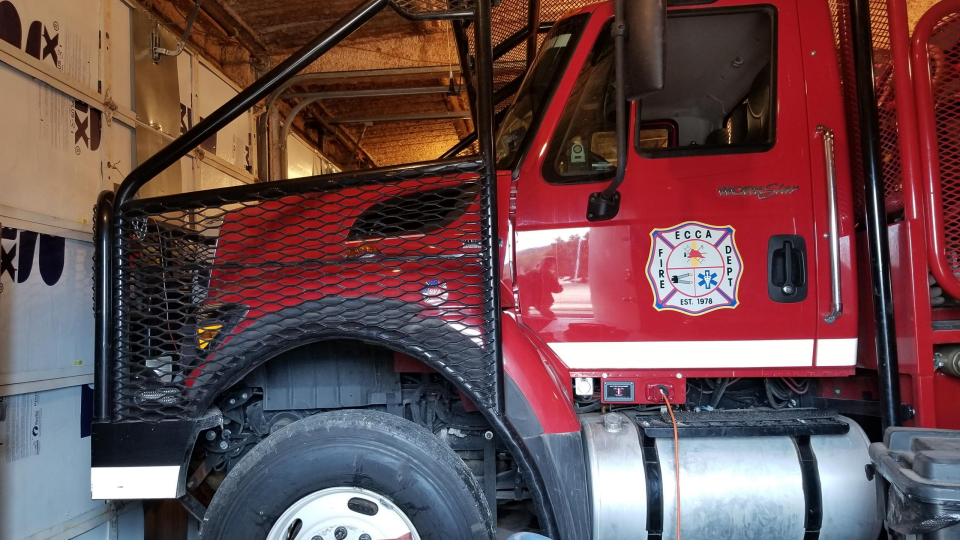

### ECCA VFD





#### ECCA VFD was started in 1978

# Some of the original vehicles you have helped us replace.



#### A few of the original firefighters.







YFD

ECCA VOLUNTEER FIRE DEPT.

### **1972 International Booster**

FICA

VULUNTEER FIRE DEPT.

ECC

465.000

LOADSTAR TELES



### Our trucks barely fit in the current fire station

# Drivers carefully park them all the way to the wall.



## Thanks to your help, we've broken ground for the new Station #1







### Fires happen anywhere.... at anytime.



















**1968 GORE** (Govt. Off Road Equipment)

FIRE DEPT.

522-906

BIG FORT

ECGLA



## We need your continued support!

### You've helped us buy equipment and then .....

Upgrade them from this....



# We've helped our community in many ways.







### Ready to help with disasters

### Some have grown up in ECCA

3

X

RESCUE

FIRE

SI

X

**XJU** 































## Your support is

## Appreciated







#### Cub Scout Pack 271

AAA







### This unit was made possible thanks to the 2007 & 2008 Wild Bunch Bonanza.