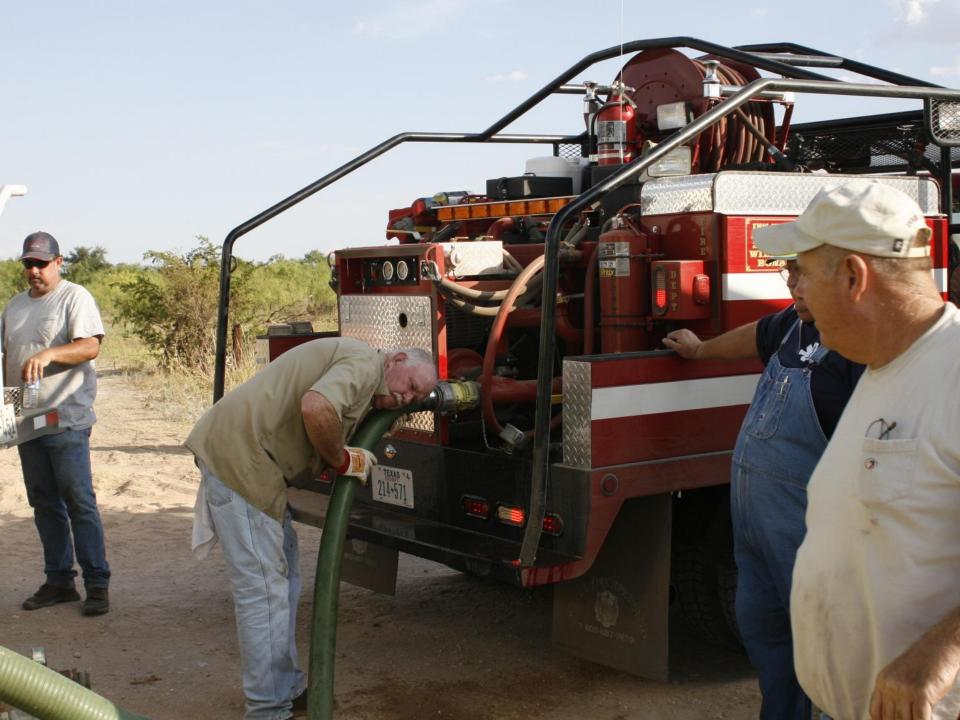

### ECCA VFD





#### ECCA VFD was started in 1978

# Some of the original vehicles you have helped us replace.



#### A few of the original firefighters.







YFD

ECCA VOLUNTEER FIRE DEPT.

### **1972 International Booster**

FICA

VULUNTEER FIRE DEPT.

ECC

465.000

LOADSTAR TELES



### Our trucks barely fit in the current fire station

# Drivers carefully park them all the way to the wall.



## Thanks to your help, we've broken ground for the new Station #1







### Fires happen anywhere.... at anytime.



















**1968 GORE** (Govt. Off Road Equipment)

FIRE DEPT.

522-906

BIG FORT

ECGLA



## We need your continued support!

### You've helped us buy equipment and then .....

Upgrade them from this....



# We've helped our community in many ways.







### Ready to help with disasters

### Some have grown up in ECCA

3

X

RESCUE

FIRE

SI

X

**XJU** 































## Your support is

## Appreciated







#### Cub Scout Pack 271

AAA







### This unit was made possible thanks to the 2007 & 2008 Wild Bunch Bonanza.













# Portable water tanks set-up on FM89























## Please keep helping us!

## We are also on the scene of accidents & other emergencies

TRAFFIC KEEP RIGHT