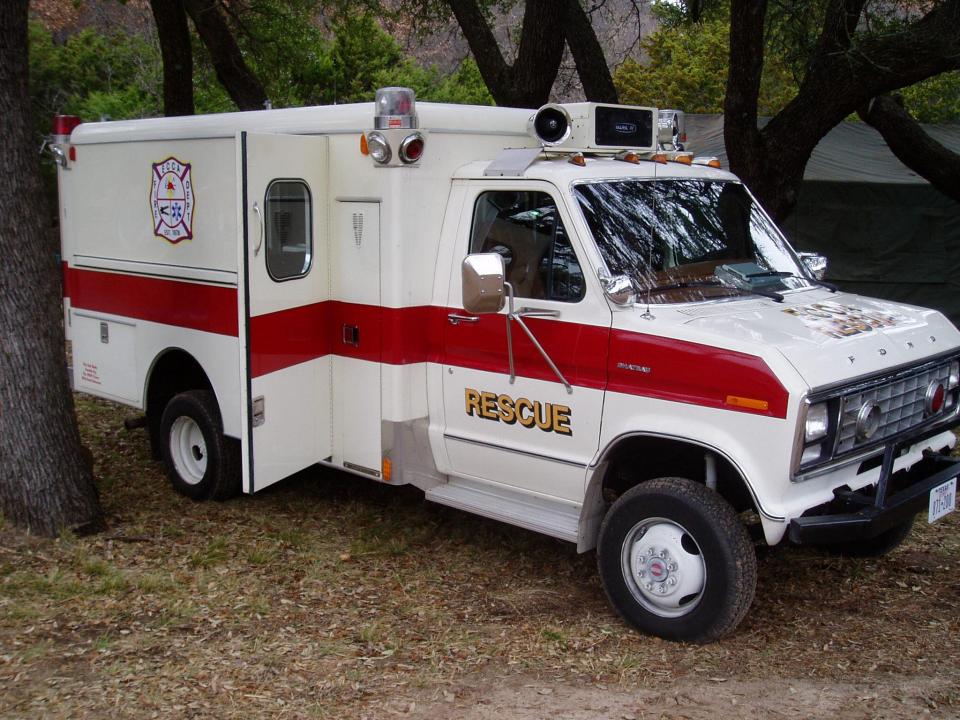

### ECCA VFD





#### ECCA VFD was started in 1978

# Some of the original vehicles you have helped us replace.



#### A few of the original firefighters.







YFD

ECCA VOLUNTEER FIRE DEPT.

### **1972 International Booster**

FICA

VULUNTEER FIRE DEPT.

ECC

465.000

LOADSTAR TELES



### Our trucks barely fit in the current fire station

# Drivers carefully park them all the way to the wall.



## Thanks to your help, we've broken ground for the new Station #1







### Fires happen anywhere.... at anytime.



















**1968 GORE** (Govt. Off Road Equipment)

FIRE DEPT.

522-906

BIG FORT

ECGLA



## We need your continued support!

### You've helped us buy equipment and then .....

Upgrade them from this....



# We've helped our community in many ways.







### Ready to help with disasters

### Some have grown up in ECCA

3

X

RESCUE

FIRE

SI

X

**XJU** 































## Your support is

## Appreciated







#### Cub Scout Pack 271

AAA







### This unit was made possible thanks to the 2007 & 2008 Wild Bunch Bonanza.













# Portable water tanks set-up on FM89























## Please keep helping us!

## We are also on the scene of accidents & other emergencies

TRAFFIC KEEP RIGHT