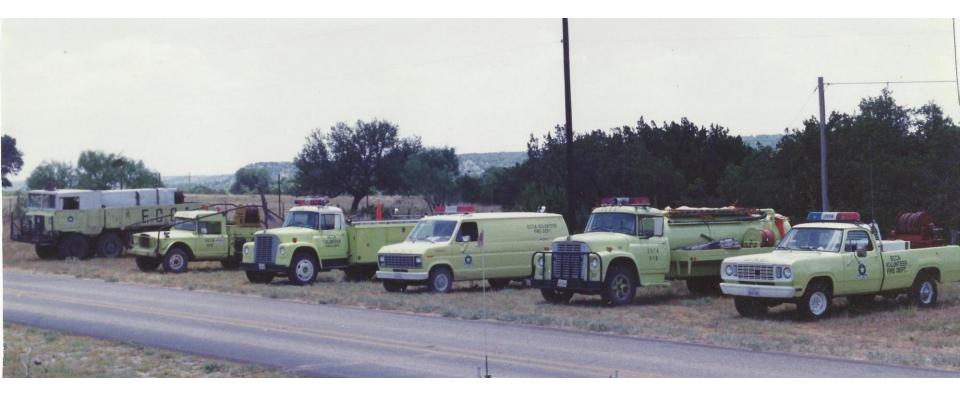

### ECCA VFD





#### ECCA VFD was started in 1978

# Some of the original vehicles you have helped us replace.



#### A few of the original firefighters.







YFD

ECCA VOLUNTEER FIRE DEPT.

### **1972 International Booster**

FICA

VULUNTEER FIRE DEPT.

ECC

465.000

LOADSTAR TELES



### Our trucks barely fit in the current fire station

# Drivers carefully park them all the way to the wall.



## Thanks to your help, we've broken ground for the new Station #1







### Fires happen anywhere.... at anytime.



















**1968 GORE** (Govt. Off Road Equipment)

FIRE DEPT.

522-906

BIG FORT

ECGLA



## We need your continued support!

### You've helped us buy equipment and then .....

Upgrade them from this....



# We've helped our community in many ways.







### Ready to help with disasters

### Some have grown up in ECCA

3

X

RESCUE

FIRE

SI

X

**XJU**