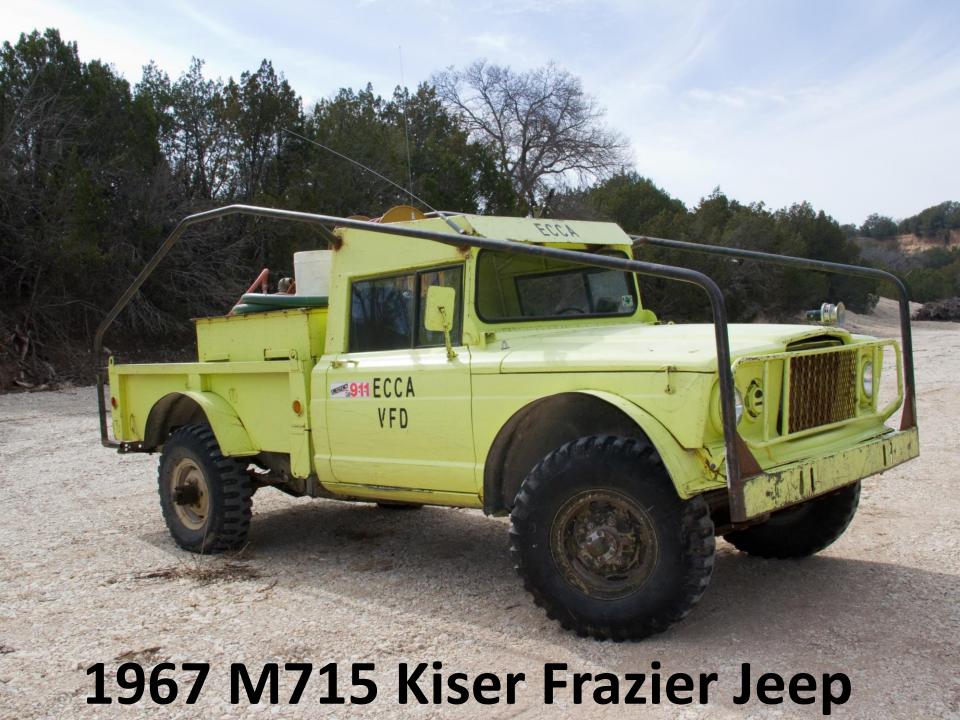

### ECCA VFD





#### ECCA VFD was started in 1978

# Some of the original vehicles you have helped us replace.



#### A few of the original firefighters.







YFD

ECCA VOLUNTEER FIRE DEPT.

### **1972 International Booster**

FICA

VULUNTEER FIRE DEPT.

ECC

465.000

LOADSTAR TELES



### Our trucks barely fit in the current fire station

# Drivers carefully park them all the way to the wall.



## Thanks to your help, we've broken ground for the new Station #1







### Fires happen anywhere.... at anytime.



















**1968 GORE** (Govt. Off Road Equipment)

FIRE DEPT.

522-906

BIG FORT

ECGLA



## We need your continued support!

### You've helped us buy equipment and then .....

Upgrade them from this....



# We've helped our community in many ways.







### Ready to help with disasters

### Some have grown up in ECCA

3

X

RESCUE

FIRE

SI

X

**XJU** 































## Your support is

## Appreciated