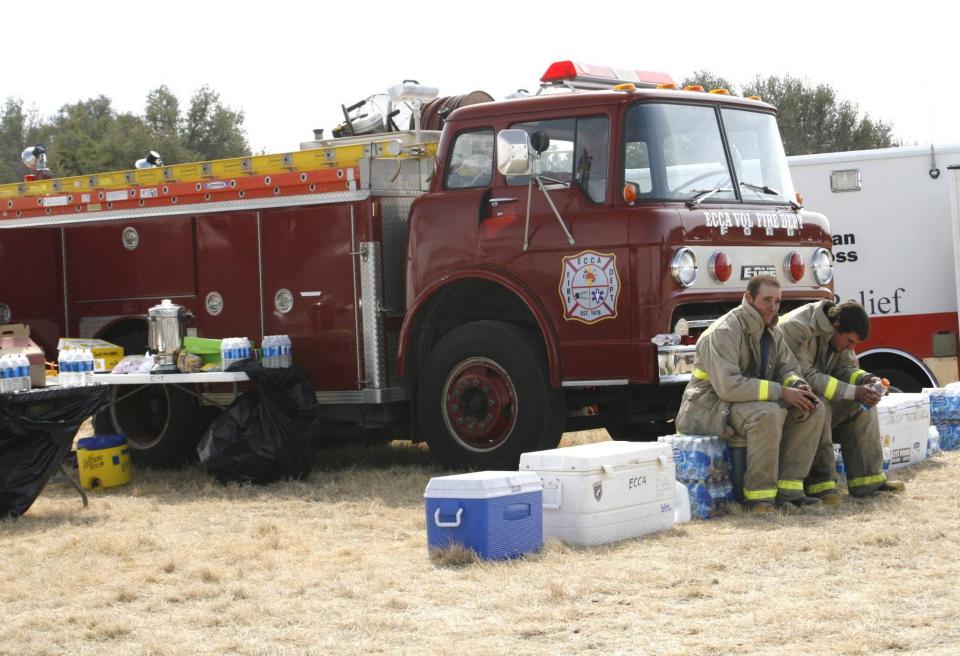

### Our trucks barely fit in the current fire station

# Drivers carefully park them all the way to the wall.