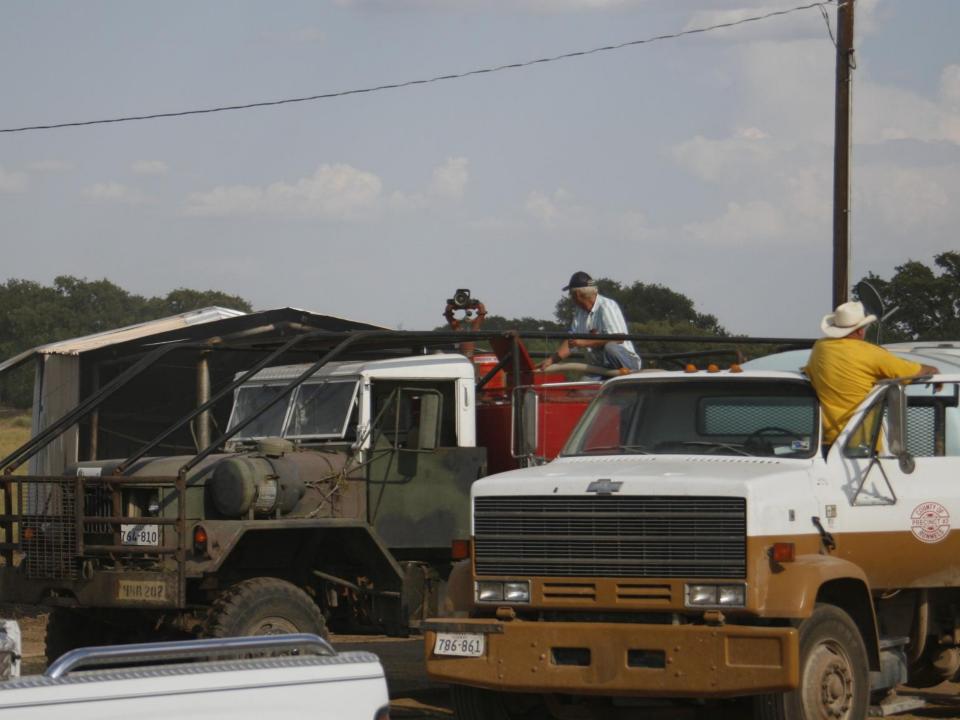

# Some of the original vehicles you have helped us replace.

#### A few of the original firefighters.

YFD

ECCA VOLUNTEER FIRE DEPT.