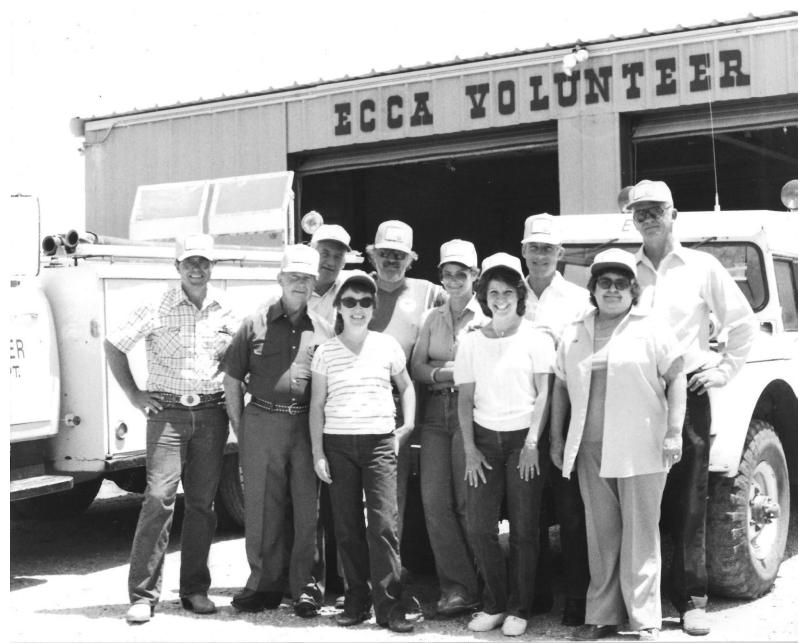

### ECCA VFD





#### ECCA VFD was started in 1978

# Some of the original vehicles you have helped us replace.



#### A few of the original firefighters.







YFD

ECCA VOLUNTEER FIRE DEPT.

### **1972 International Booster**

FICA

VULUNTEER FIRE DEPT.

ECC

465.000

LOADSTAR TELES



### Our trucks barely fit in the current fire station

# Drivers carefully park them all the way to the wall.



## Thanks to your help, we've broken ground for the new Station #1







### Fires happen anywhere.... at anytime.



















**1968 GORE** (Govt. Off Road Equipment)

FIRE DEPT.

522-906

BIG FORT

ECGLA



## We need your continued support!

### You've helped us buy equipment and then .....

Upgrade them from this....



# We've helped our community in many ways.







### Ready to help with disasters

### Some have grown up in ECCA

3

X

RESCUE

FIRE

SI

X

**XJU** 































## Your support is

## Appreciated