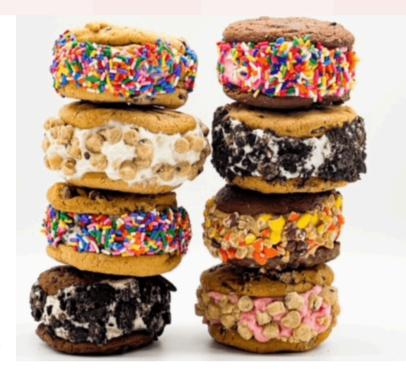

# HANDCRAFTED FROZEN DESSERTS Catering Menu

#### **Sammie Flavors**

### **Push Pop Flavors**

- Chocolate ChipVanilla
- Chocolate Chip & Cookies and Cream
- Double Chocolate& Mint Chip

- · Lemon Sorbet
- Mango Sorbet
- Strawberry Sorbet

All push pops are
"gluten & dairy free
"vegan



## **Party Packs**

- \$7.00 / sammie
- \$6.00 / push pop
- Minimum order of 100 items required for full service events

**Full Service Event Pricing** 

- \$300.00 Bike Rental Fee (includes ice cream bike, 2 hours of server time, menu board, napkins, etc.)
- \$100.00 Delivery Fee

## **Rosy Cone Display Coolers**

- \$7.00 / sammie
- \$6.00 / push pop
- Minimum order of 50 items
- \$150.00 Cooler Rental Fee
- \$50.00 Delivery & Pick Up Fee

- \$7.00 / sammie
- \$6.00 / push pop
- Can be customized for orders of 35 or less
- **\$50.00 Delivery Fee** (insulated coolers + dry ice can be included for an additional fee)