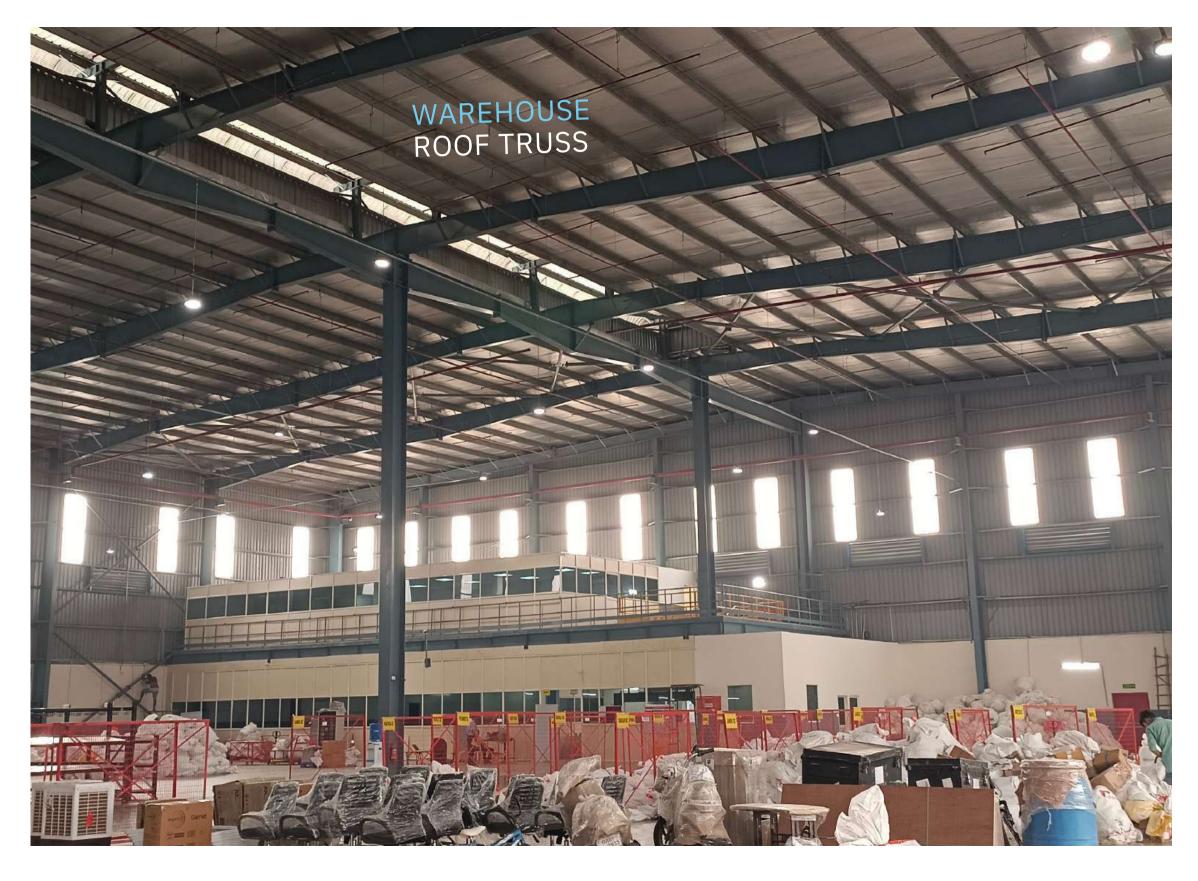

# Mezzanine Floor

- Running out of space?
- Create space within space
- Increase storage space: If you have a lot of shipping and receiving activity, and adequate storage space is crucial, right? What if you can create more storage space within your existing space?
- Cost-effective option: It is the cheapest option. Adding an extension or moving to a new location is expensive.
- Flexible design: Mezzanine floors are not restrictive by nature and can be easily dismantled, relocated when needed. If your warehouse is 9m tall, you can opt for a mezzanine floor! These floors can be used as storage platforms and adjusted resized to suit any workspace be it office, retail space, showrooms and maintenance working areas.