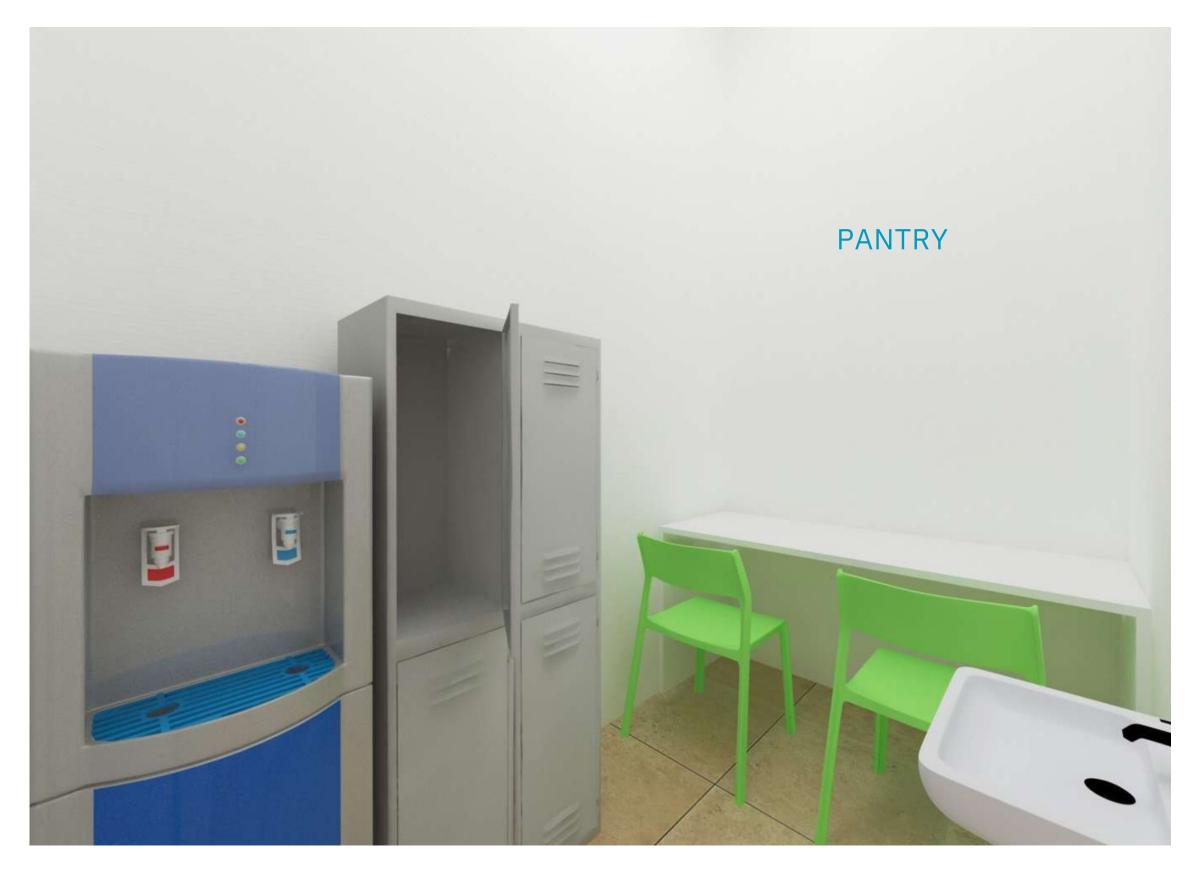

#### **PROJECT OVERVIEW**

**CLIENT:** HERBALIFE

FORM OF CONTRACT: Design &

Build **TOTAL AREA:** 816 SFT

**WAREHOUSE AREA: 417 SFT** 

**RECEPTION AREA: 266 SFT** 

• WATER CLOSETS: 1 NOS

• PANTRY: 1 NOS

• HAND WASH BASINS: 2 NOS

BACKEND OFFICE SEATING: 2 NOS

**LOCKERS:** 1 NOS

SAFE LOCKER ROOM: 1NOS

**ORDER COUNTERS:** 2 NOS

**DELIVERY COUNTER:** 1 NOS

**SECURITY TABLE:** 1 NOS

**WATER DISPENSERS:** 2 NOS