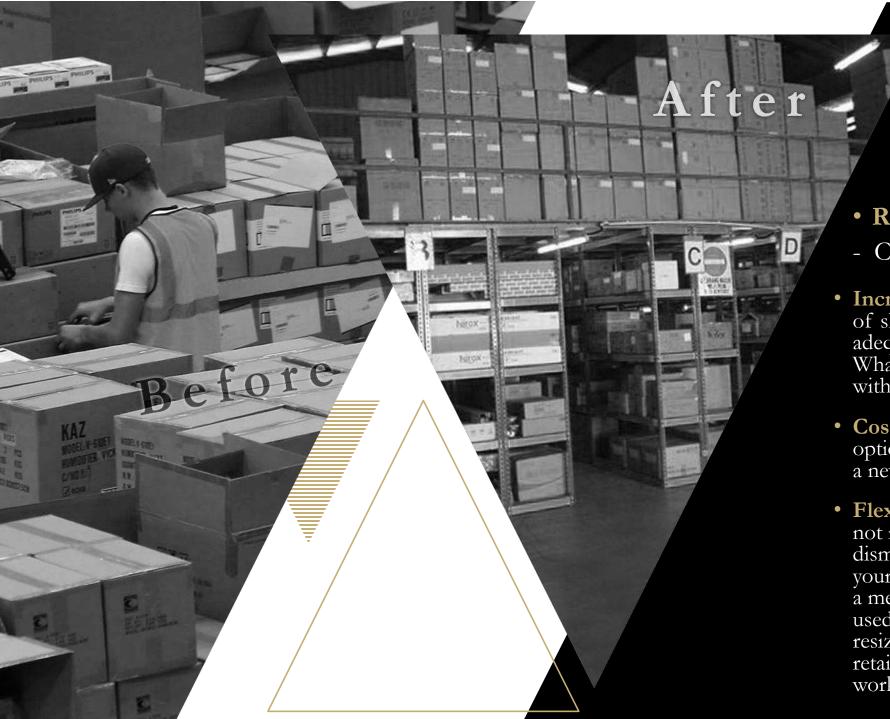

# Mezzanine Floor

- Running out of space?
- Create space within space
- Increase storage space: If you have a lot of shipping and receiving activity, and adequate storage space is crucial, right? What if you can create more storage space within your existing space?
- Cost-effective option: It is the cheapest option. Adding an extension or moving to a new location is expensive.
- Flexible design: Mezzanine floors are not restrictive by nature and can be easily dismantled, relocated when needed. If your warehouse is 9m tall, you can opt for a mezzanine floor! These floors can be used as storage platforms and adjusted resized to suit any workspace be it office, retail space, showrooms and maintenance working areas.