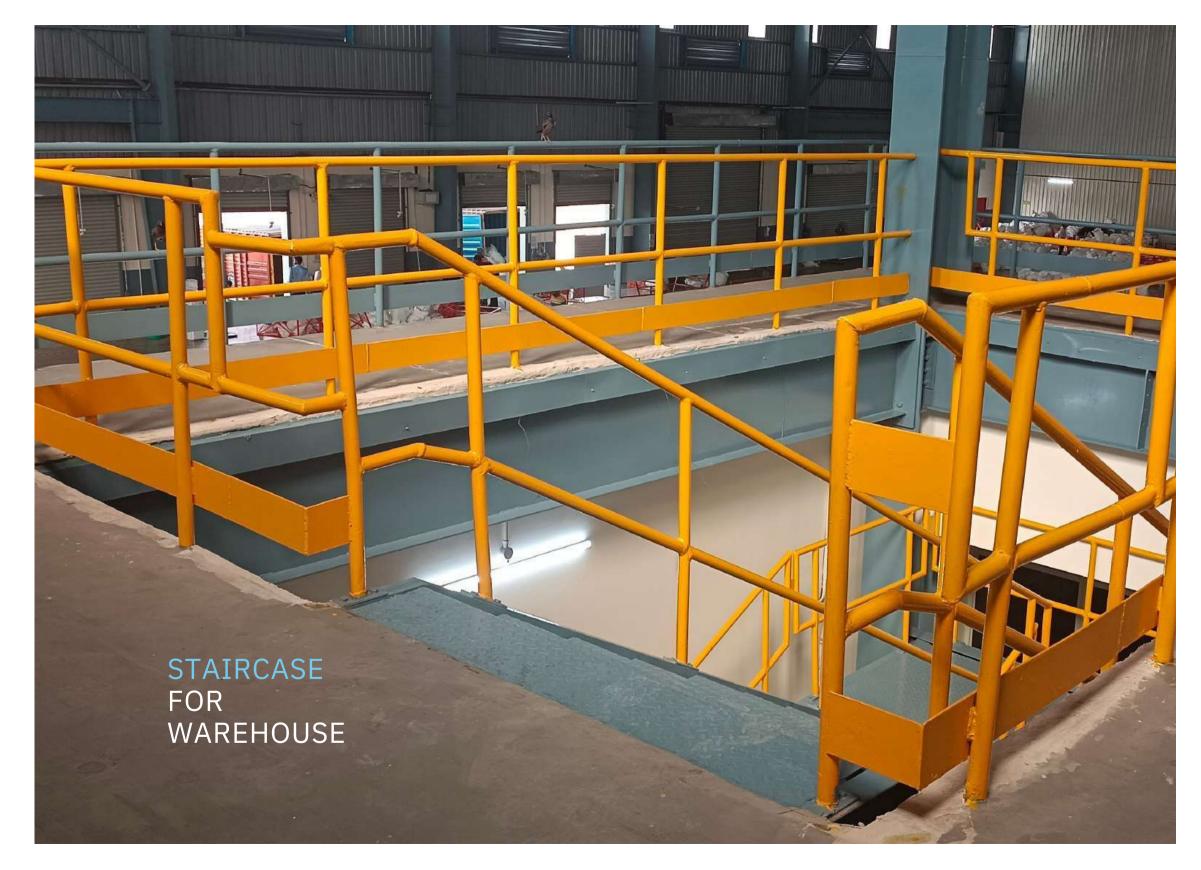

# Mezzanine Floor

- Running out of space?
- Create space within space
- Increase storage space: If you have a lot of shipping and receiving activity, and adequate storage space is crucial, right? What if you can create more storage space within your existing space?
- Cost-effective option: It is the cheapest option. Adding an extension or moving to a new location is expensive.
- Flexible design: Mezzanine floors are not restrictive by nature and can be easily dismantled, relocated when needed. If your warehouse is 9m tall, you can opt for a mezzanine floor! These floors can be used as storage platforms and adjusted resized to suit any workspace be it office, retail space, showrooms and maintenance working areas.

#### **PROJECT OVERVIEW**

**CLIENT:** HERBALIFE

FORM OF CONTRACT: Design &

Build **TOTAL AREA:** 816 SFT

**WAREHOUSE AREA: 417 SFT** 

**RECEPTION AREA: 266 SFT** 

• WATER CLOSETS: 1 NOS

• PANTRY: 1 NOS