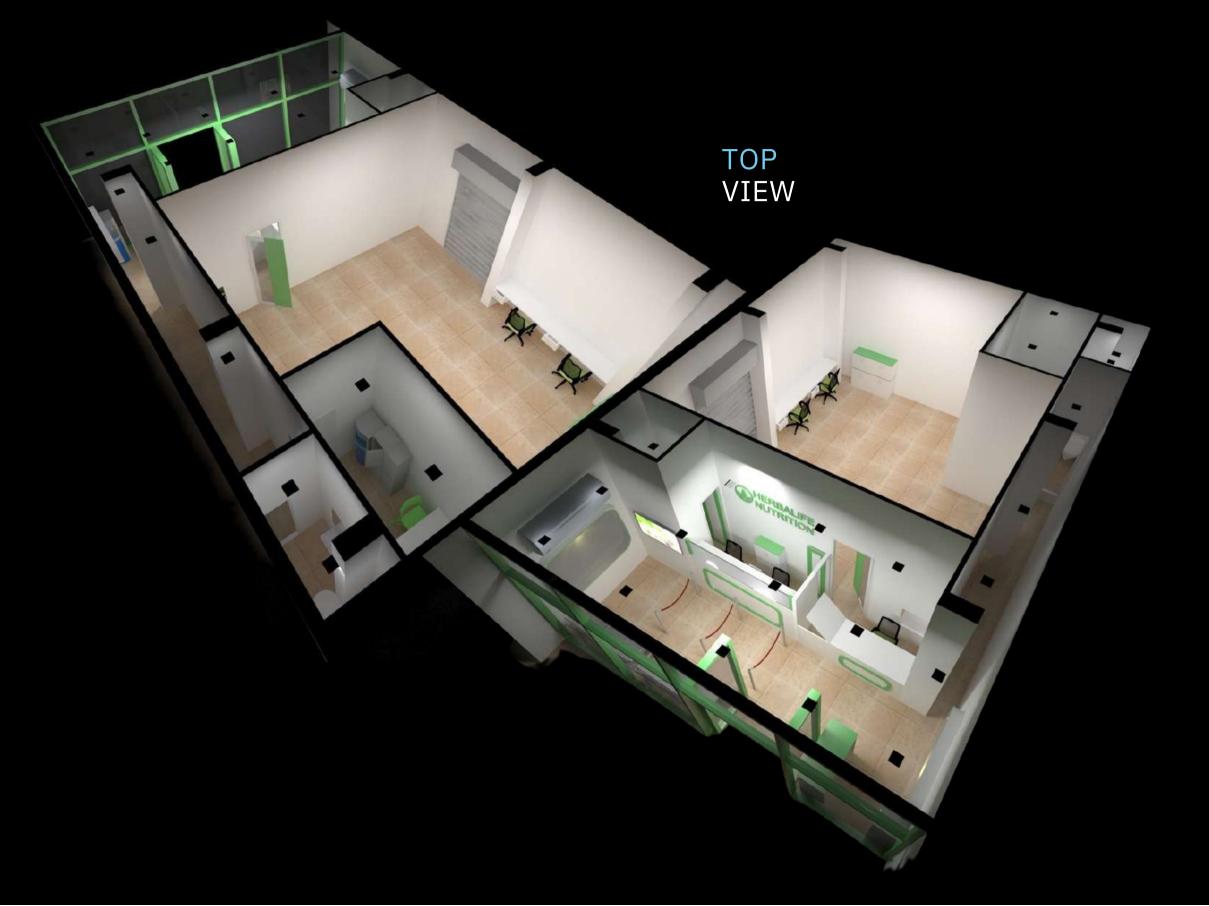

#### **PROJECT OVERVIEW**

**CLIENT:** HERBALIFE

FORM OF CONTRACT: Design &

Build **TOTAL AREA:** 816 SFT

**WAREHOUSE AREA: 417 SFT** 

**RECEPTION AREA: 266 SFT** 

• WATER CLOSETS: 1 NOS

• PANTRY: 1 NOS

• HAND WASH BASINS: 2 NOS

BACKEND OFFICE SEATING: 2 NOS

**LOCKERS:** 1 NOS

SAFE LOCKER ROOM: 1NOS

**ORDER COUNTERS:** 2 NOS

**DELIVERY COUNTER:** 1 NOS

**SECURITY TABLE:** 1 NOS

**WATER DISPENSERS:** 2 NOS

**AIRPORT CHAIRS 3 SEATING'S:** 

2 NOS

**DISPLAY UNITS:** 2 NOS

**TV'S:** 1 NOS

**STORAGES:** 2 NOS

\_

Thank you so much for your business. We are honored to have clients like you.

linkedin.com/company/aaystech