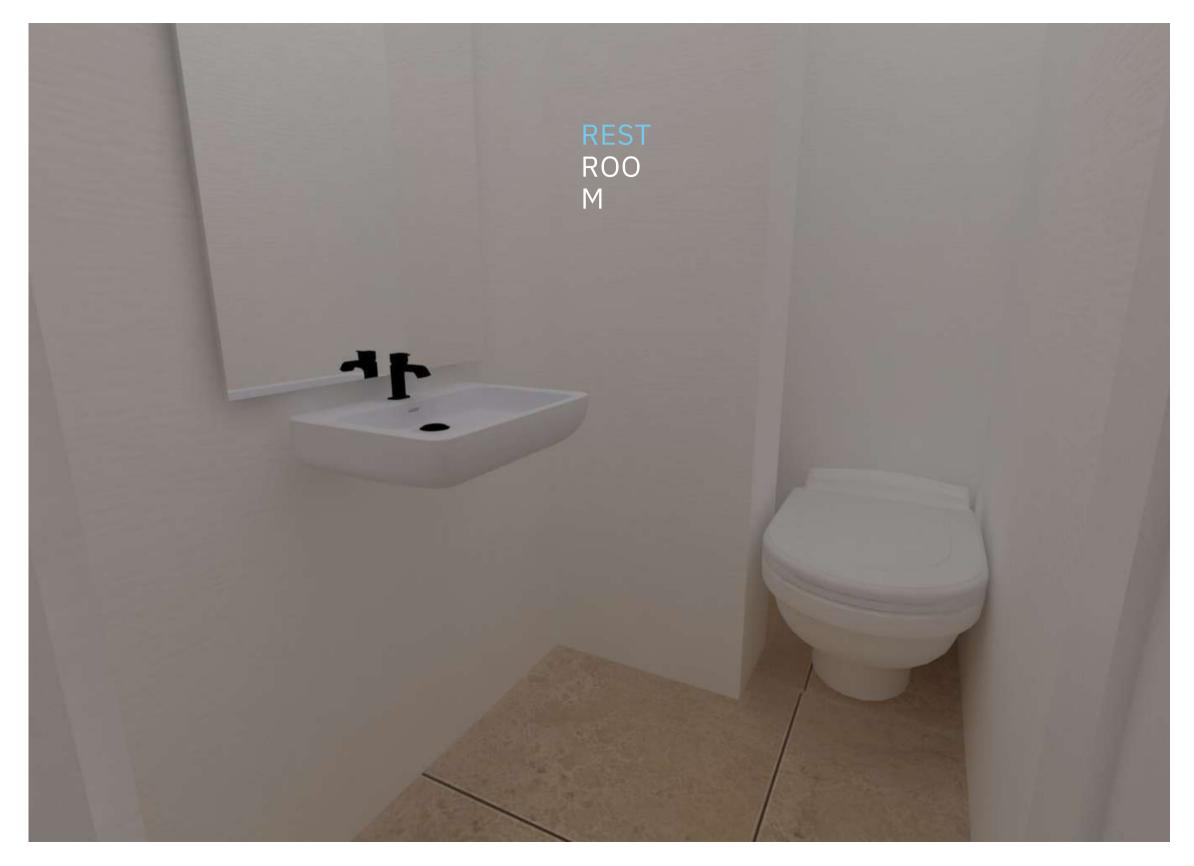

#### **PROJECT OVERVIEW**

**CLIENT:** HERBALIFE

FORM OF CONTRACT: Design &

Build **TOTAL AREA:** 816 SFT

**WAREHOUSE AREA: 417 SFT** 

**RECEPTION AREA: 266 SFT** 

• WATER CLOSETS: 1 NOS

• PANTRY: 1 NOS

• HAND WASH BASINS: 2 NOS

BACKEND OFFICE SEATING: 2 NOS

**LOCKERS:** 1 NOS

SAFE LOCKER ROOM: 1NOS

**ORDER COUNTERS:** 2 NOS

**DELIVERY COUNTER:** 1 NOS

**SECURITY TABLE:** 1 NOS

**WATER DISPENSERS:** 2 NOS