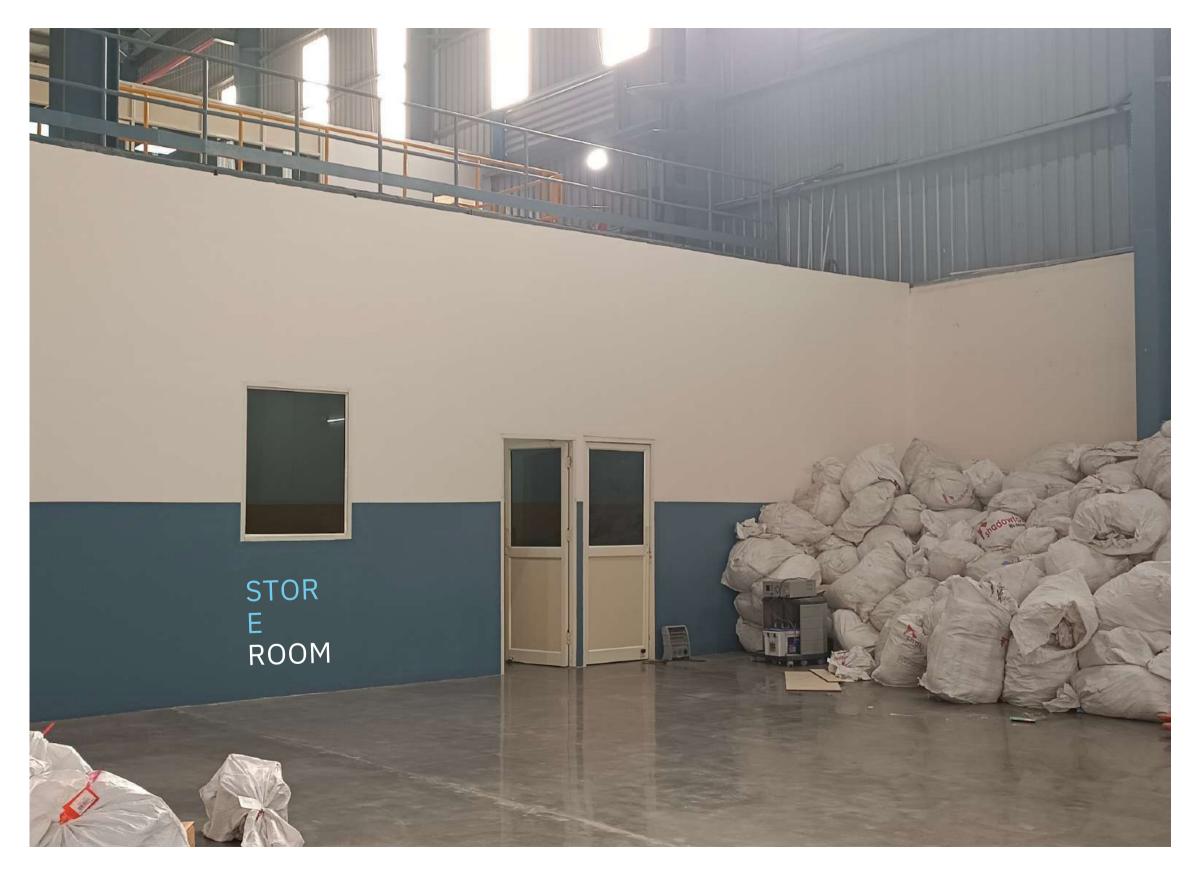

#### **PROJECT OVERVIEW**

**CLIENT:** HERBALIFE

FORM OF CONTRACT: Design &

Build **TOTAL AREA:** 816 SFT

**WAREHOUSE AREA: 417 SFT** 

**RECEPTION AREA: 266 SFT** 

• WATER CLOSETS: 1 NOS

• PANTRY: 1 NOS