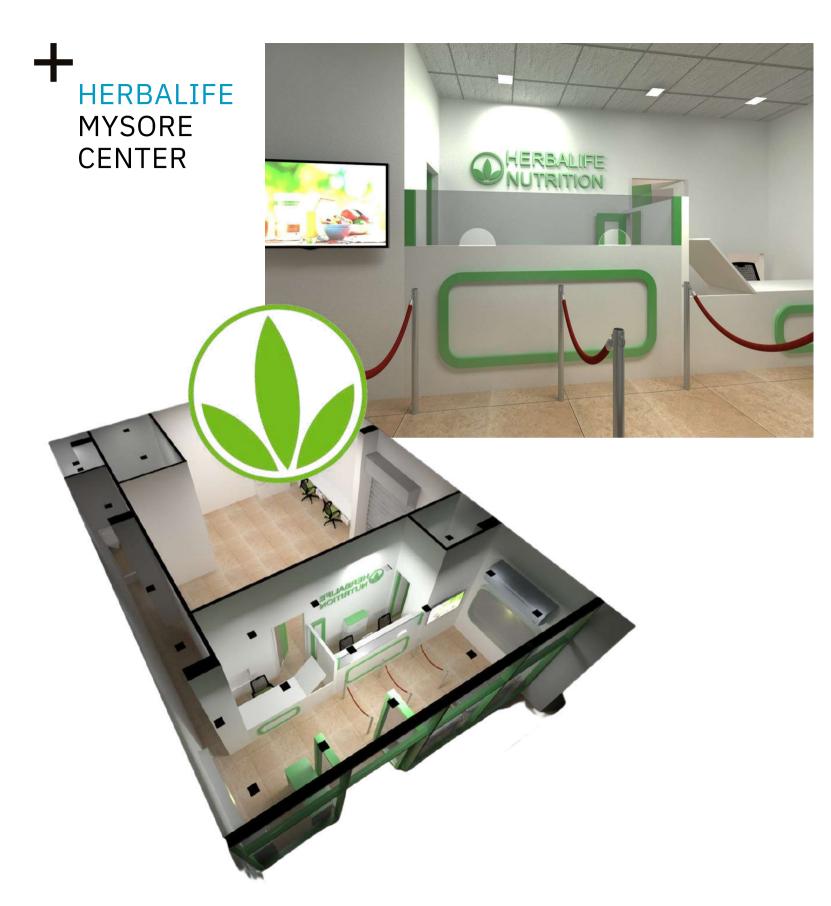

#### **PROJECT OVERVIEW**

**CLIENT:** HERBALIFE

FORM OF CONTRACT: Design &

Build **TOTAL AREA:** 816 SFT

**WAREHOUSE AREA: 417 SFT** 

**RECEPTION AREA: 266 SFT** 

• WATER CLOSETS: 1 NOS

• PANTRY: 1 NOS

• HAND WASH BASINS: 2 NOS

BACKEND OFFICE SEATING: 2 NOS

**LOCKERS:** 1 NOS

SAFE LOCKER ROOM: 1NOS

**ORDER COUNTERS:** 2 NOS

**DELIVERY COUNTER:** 1 NOS

**SECURITY TABLE:** 1 NOS

**WATER DISPENSERS:** 2 NOS

**AIRPORT CHAIRS 3 SEATING'S:** 

2 NOS

**DISPLAY UNITS:** 2 NOS

**TV'S:** 1 NOS

**STORAGES:** 2 NOS

\_

Thank you so much for your business. We are honored to have clients like you.

linkedin.com/company/aaystech