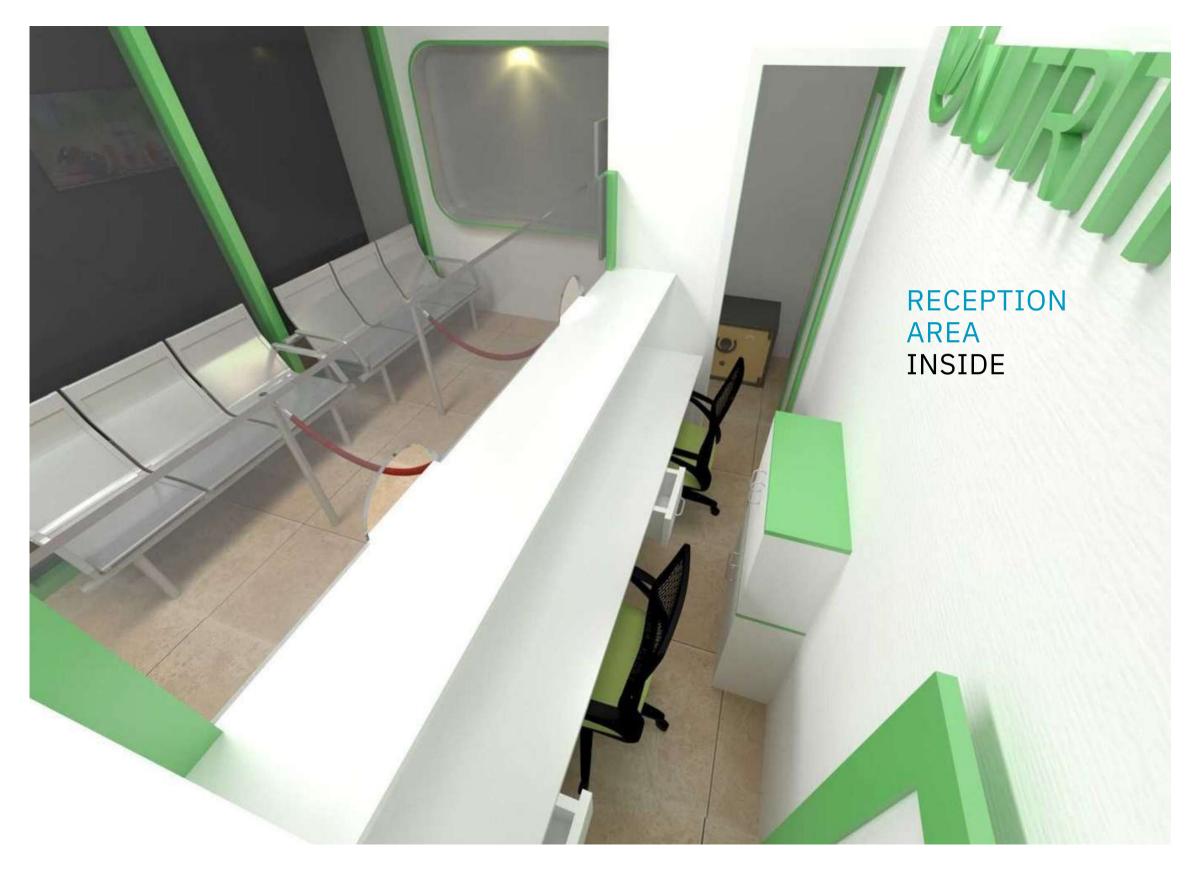

#### **PROJECT OVERVIEW**

**CLIENT:** HERBALIFE

FORM OF CONTRACT: Design &

Build **TOTAL AREA:** 816 SFT

**WAREHOUSE AREA: 417 SFT** 

**RECEPTION AREA: 266 SFT** 

• WATER CLOSETS: 1 NOS

• PANTRY: 1 NOS

• HAND WASH BASINS: 2 NOS

BACKEND OFFICE SEATING: 2 NOS

**LOCKERS:** 1 NOS

SAFE LOCKER ROOM: 1NOS

**ORDER COUNTERS:** 2 NOS

**DELIVERY COUNTER:** 1 NOS

**SECURITY TABLE:** 1 NOS

**WATER DISPENSERS:** 2 NOS

**AIRPORT CHAIRS 3 SEATING'S:** 

2 NOS

**DISPLAY UNITS:** 2 NOS

**TV'S:** 1 NOS

**STORAGES:** 2 NOS

\_

Thank you so much for your business. We are honored to have clients like you.

linkedin.com/company/aaystech