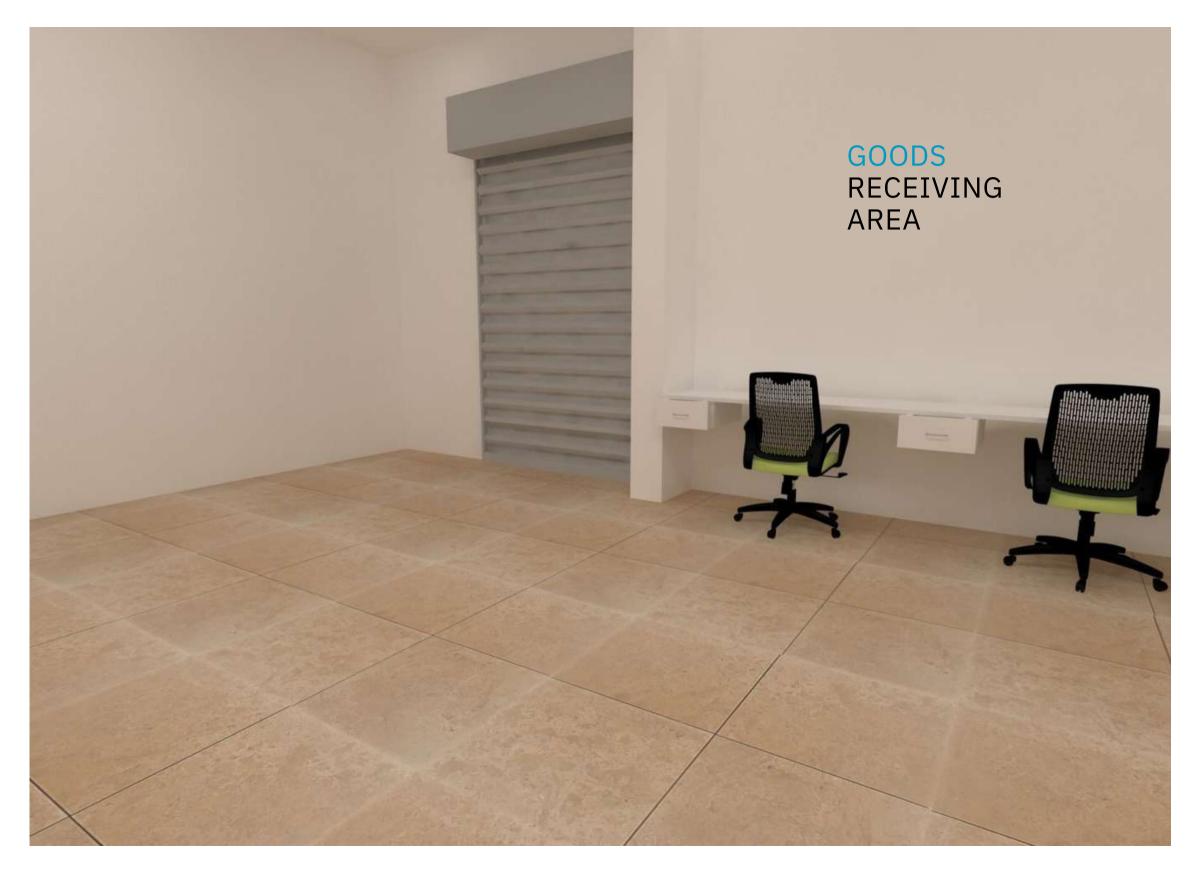

#### **PROJECT OVERVIEW**

**CLIENT:** HERBALIFE

FORM OF CONTRACT: Design &

Build **TOTAL AREA:** 816 SFT

**WAREHOUSE AREA: 417 SFT** 

**RECEPTION AREA: 266 SFT** 

• WATER CLOSETS: 1 NOS

• PANTRY: 1 NOS

• HAND WASH BASINS: 2 NOS

BACKEND OFFICE SEATING: 2 NOS

**LOCKERS:** 1 NOS

SAFE LOCKER ROOM: 1NOS

**ORDER COUNTERS:** 2 NOS

**DELIVERY COUNTER:** 1 NOS

**SECURITY TABLE:** 1 NOS

**WATER DISPENSERS:** 2 NOS