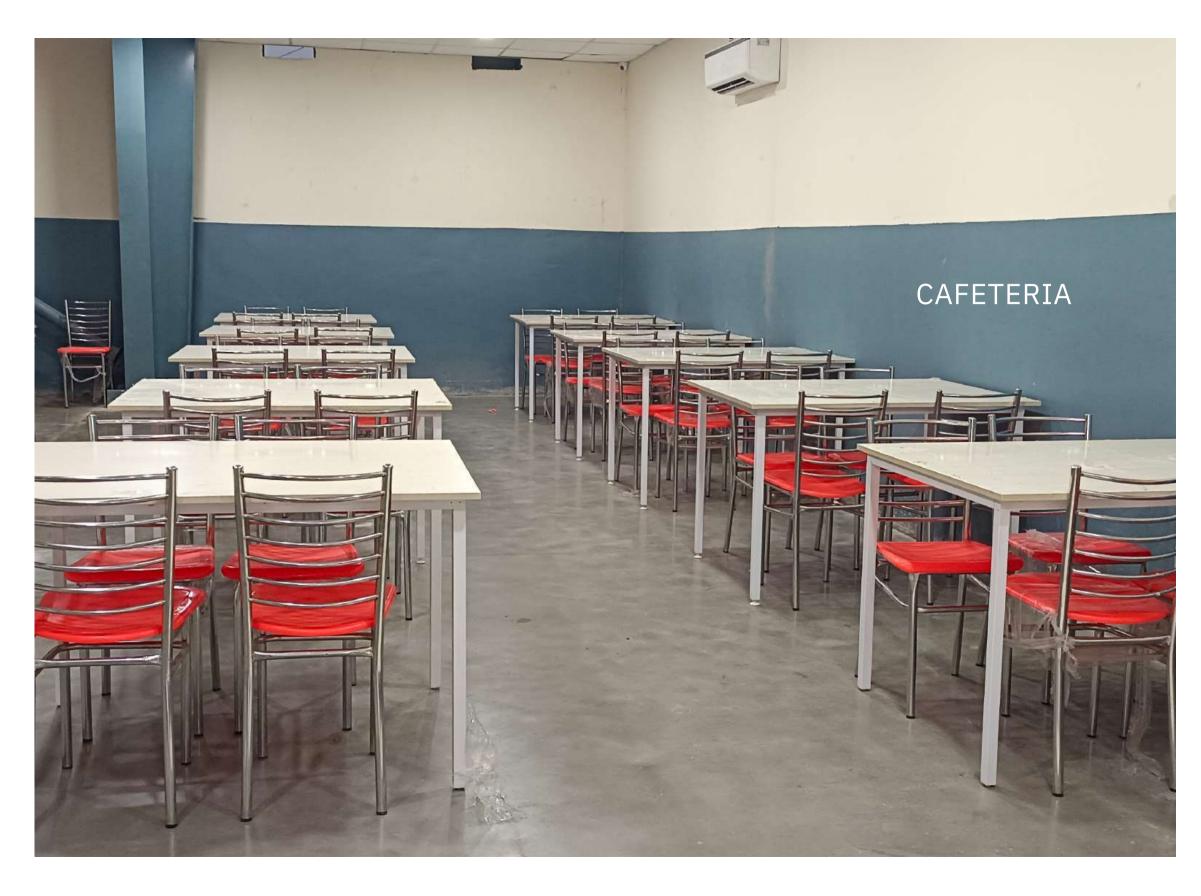

#### **PROJECT OVERVIEW**

**CLIENT:** HERBALIFE

FORM OF CONTRACT: Design &

Build **TOTAL AREA:** 816 SFT

**WAREHOUSE AREA: 417 SFT** 

**RECEPTION AREA: 266 SFT** 

• WATER CLOSETS: 1 NOS

• PANTRY: 1 NOS