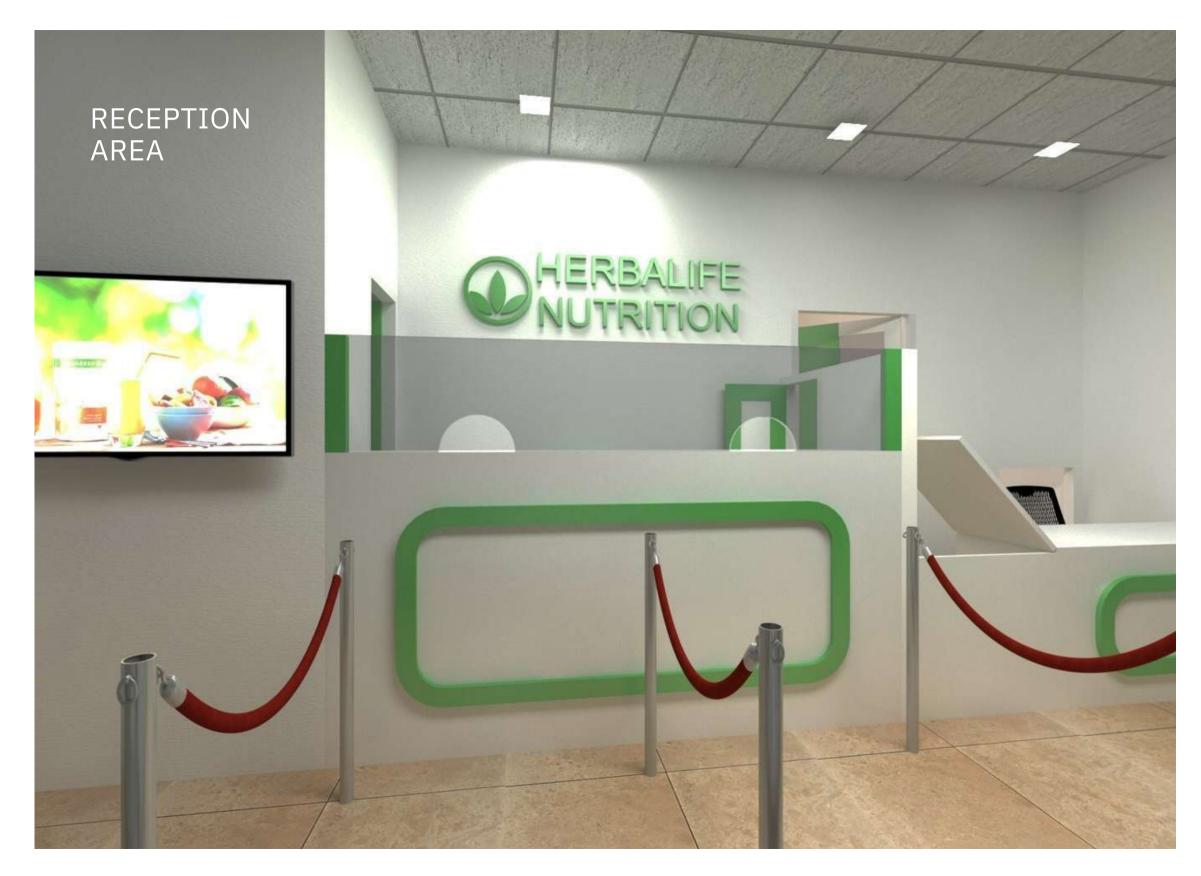

#### **PROJECT OVERVIEW**

**CLIENT:** HERBALIFE

FORM OF CONTRACT: Design &

Build **TOTAL AREA:** 816 SFT

**WAREHOUSE AREA: 417 SFT** 

**RECEPTION AREA: 266 SFT** 

• WATER CLOSETS: 1 NOS

• PANTRY: 1 NOS

• HAND WASH BASINS: 2 NOS

BACKEND OFFICE SEATING: 2 NOS

**LOCKERS:** 1 NOS

SAFE LOCKER ROOM: 1NOS

**ORDER COUNTERS:** 2 NOS

**DELIVERY COUNTER:** 1 NOS

**SECURITY TABLE:** 1 NOS

**WATER DISPENSERS:** 2 NOS

**AIRPORT CHAIRS 3 SEATING'S:** 

2 NOS

**DISPLAY UNITS:** 2 NOS

**TV'S:** 1 NOS

**STORAGES:** 2 NOS

\_

Thank you so much for your business. We are honored to have clients like you.

linkedin.com/company/aaystech