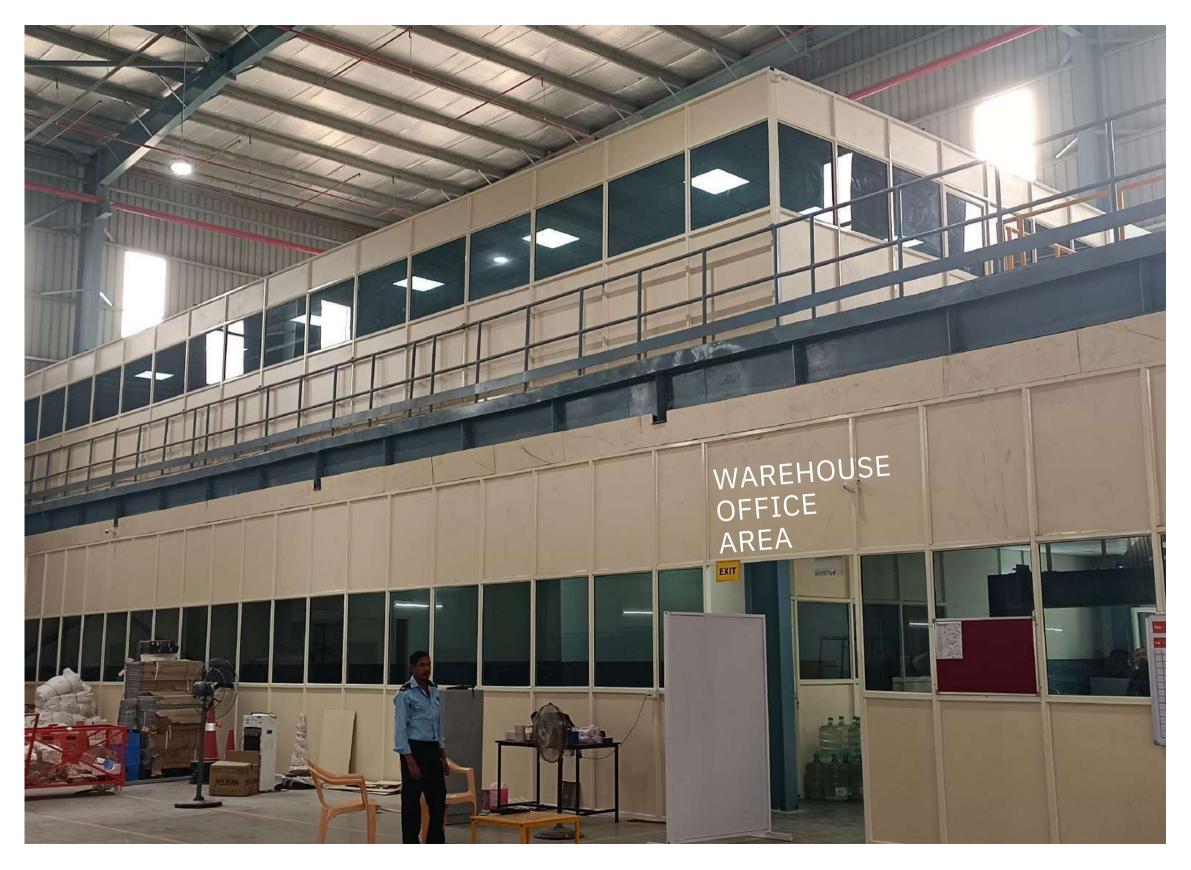

#### **PROJECT OVERVIEW**

**CLIENT:** HERBALIFE

FORM OF CONTRACT: Design &

Build **TOTAL AREA:** 816 SFT

**WAREHOUSE AREA: 417 SFT** 

**RECEPTION AREA: 266 SFT** 

• WATER CLOSETS: 1 NOS

• PANTRY: 1 NOS