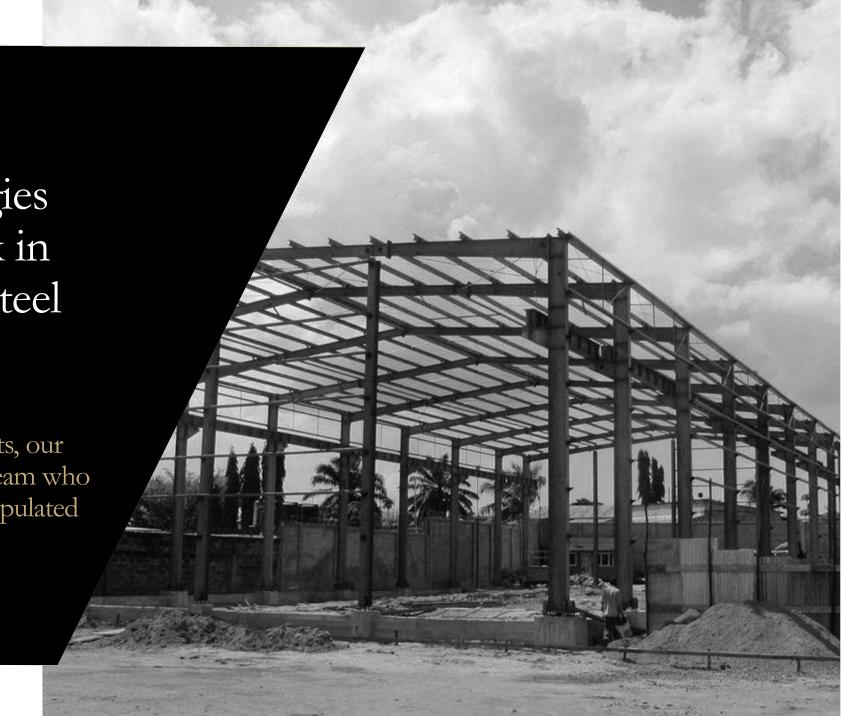

To Complete your requirements, our firm selected a professional's team who complete this service within stipulated time frame.

Epoxy Flooring

Our range of epoxy floorings have been widely accepted in almost all verticals of the industry.

• Resistant to stains and water: Epoxy flooring holds up well against stains and water. Unlike wood, laminate or other types of flooring, epoxy does not warp or water stain as a result of water damage.

• Safety: The number one priority of any company should be safety. An anti-slip coating can be installed so there is no need to worry about slips and accidents with epoxy floors.

• Easy maintenance: Epoxy flooring is one of the easiest types of floors to maintain. It does not chip or crack & is nonporous and it will last years.