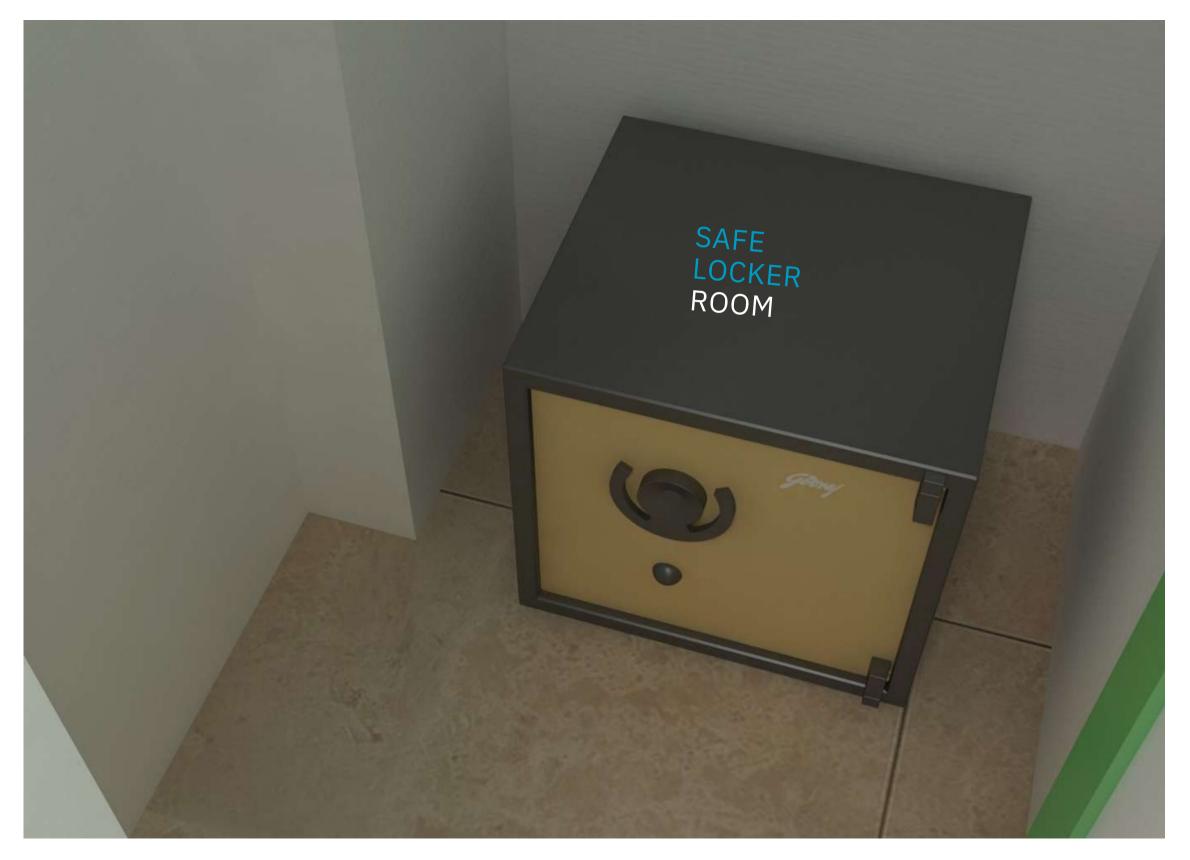

• HAND WASH BASINS: 2 NOS

BACKEND OFFICE SEATING: 2 NOS

**LOCKERS:** 1 NOS

SAFE LOCKER ROOM: 1NOS

**ORDER COUNTERS:** 2 NOS

**DELIVERY COUNTER:** 1 NOS

**SECURITY TABLE:** 1 NOS

**WATER DISPENSERS:** 2 NOS