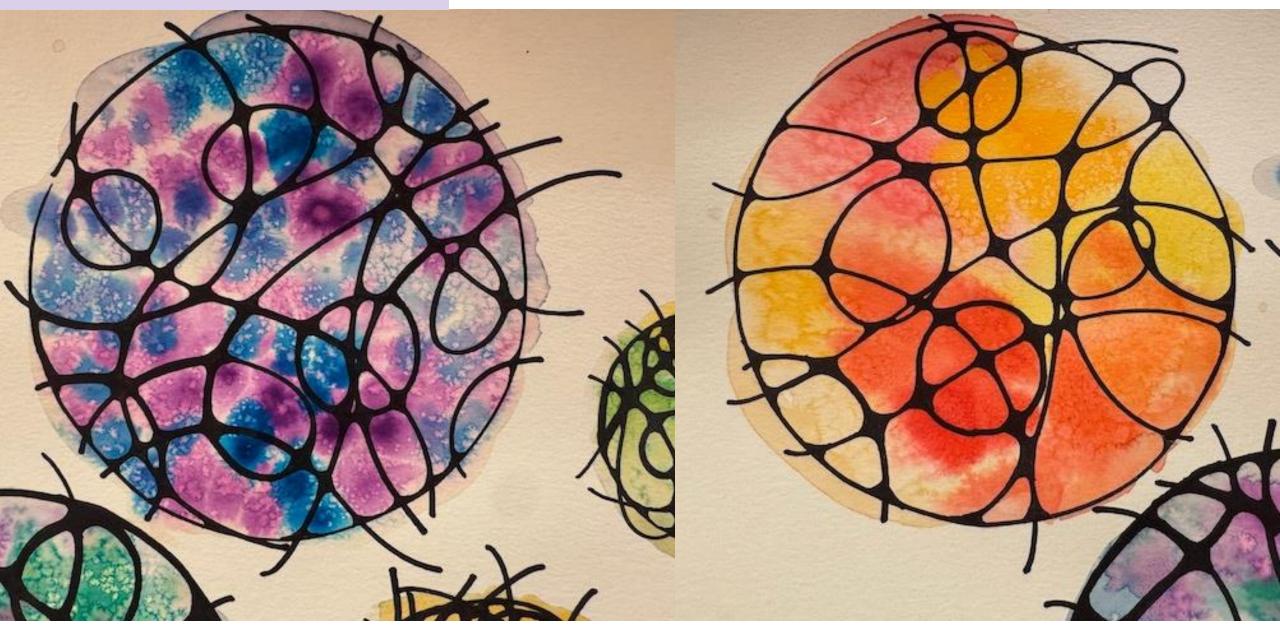

## NEUROGRAPHIC ART PROJECT

I made an instructional video showing students how to make Neurographic art!

Work I made for the SEO!

Academy of the Americas