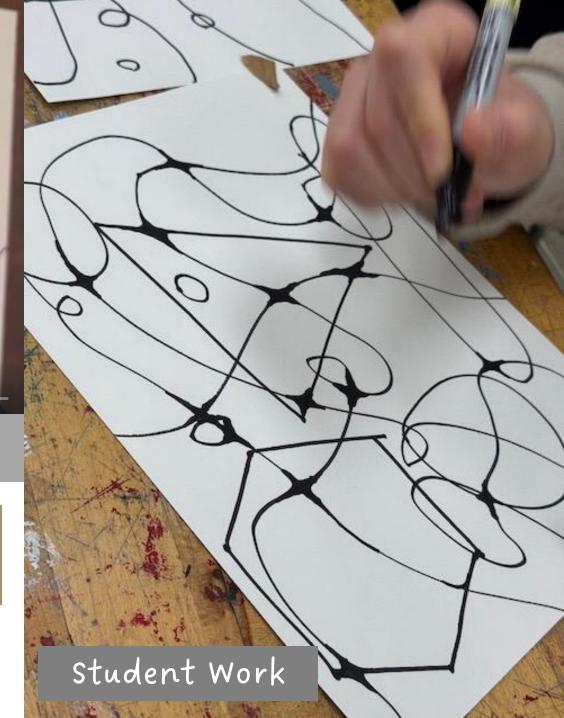

## NEUROGRAPHIC ART PROJECT

I made an instructional video showing students how to make Neurographic art!

Work I made for the SEO!

Academy of the Americas