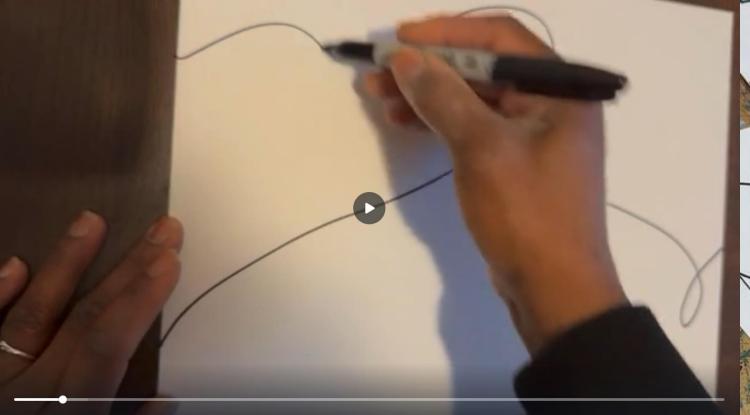

## NEUROGRAPHIC ART PROJECT

I made an instructional video showing students how to make Neurographic art!

Work I made for the SEO!

Academy of the Americas