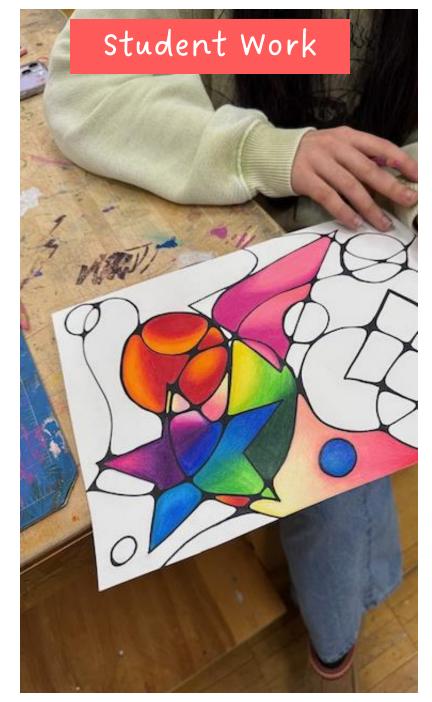

## NEUROGRAPHIC ART PROJECT

I made an instructional video showing students how to make Neurographic art!

Work I made for the SEO!

Academy of the Americas