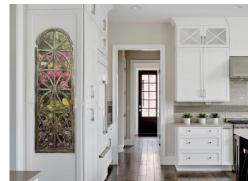

# Title: NYC FLOWER SHOP

ORIGINAL WALL ART (1 in stock): 43 1/8" H x 14" W x 1" D.

Acrylic, glitter dust and paper decoupaged on (1) wooden decorative shutter.

NYC Flower Shop-where artistry meets nature. Step into our enchanting space adorned with a vibrant stained glass window, complemented by a colorful backdrop of yellow, pink, green, and white. Explore the beauty of floral arrangements in a truly artistic setting.