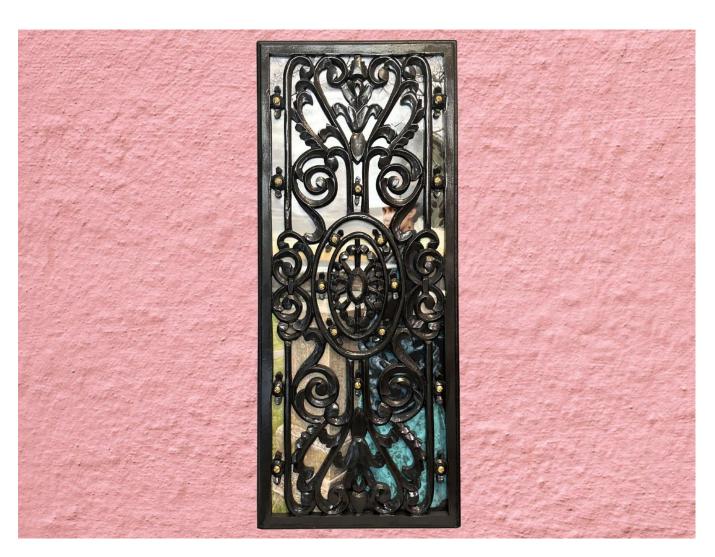

## Title: THE GILDED AGE

ORIGINAL WALL ART (1 in stock): 25" H x 15 3/4" W x 3/4" D.

Acrylic and paper decoupaged on one faux wooded shutter. Brush gold dome screws are decorative.

The Gilded Age - an exquisite shutter window frame with an intricate iron work design, elegantly displayed against a captivating pink wall. A woman behind the gate is dressed in the period (NY actress Kristen Schiano). Perfect for art enthusiasts seeking refined decor.