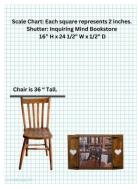

Scale Chart: Each square represents 2 inches.

## Title: INQUIRING MIND BOOKSTORE

ORIGINAL WALL ART (1 in stock):16" H x 24 1/2" W x 1/2" D.

Acrylic and paper decoupaged and set behind class with faux wooden shutters on each side. \*Hearts on this shutter are cut out, so wall color will show through.

*Inquiring Mind Bookstore*-where art meets literature. Our charming storefront features a picturesque window with faux shutters that are adorned with whimsical heart-shaped cut-outs. A delightful image of a young girl reading inside the bookstore sits behind the glass.