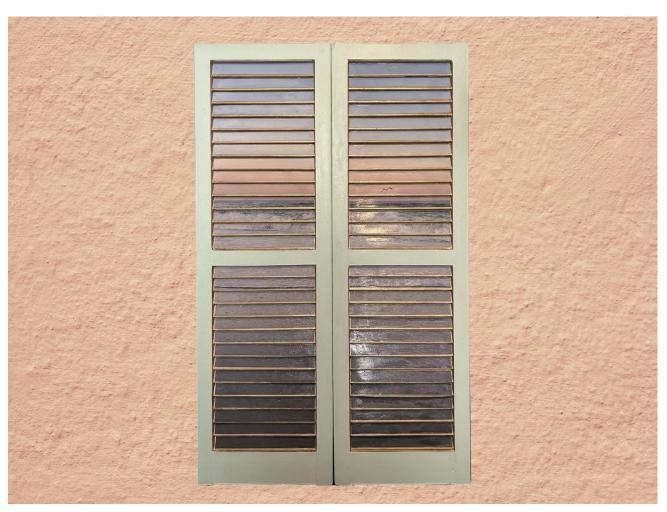

### Title: ROCKAWAY

ORIGINAL WALL ART (1 in stock): 25" H x 16" W x 1 1/4" D (x 2).

Acrylic and paper decoupaged on a set of (2) wooden vintage shutters.

\*Photo shows them side by side but can be hung separately.

Rockaway - an exquisite depiction of Rockaway Beach in Rockaway, NY (\*photograph taken by Tadashi Mistui, NYC). This captivating artwork features a pair of aqua-painted wood frame shutters with charming decoupaged wooden slats that creates a look in the modern farmhouse style. Perfect for art enthusiasts seeking timeless beauty. Beach photograph courtesy of Tadashi Matsui.