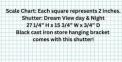

Scale Chart: Each square represents 2 inches.

## Title: **DREAM VIEW DAY & NIGHT**

ORIGINAL WALL ART (1 in stock): 27 1/4" H x 15 3/4" W x 3/4" D.

Acrylic and paper decoupaged on a wooden vintage shutter, front and back.

Dream View Day & Night-a captivating fusion of artistry and functionality. This piece comes with a cast iron store hanging bracket. Add your own signage or use as a small space divider (see photo). This exquisite shutter showcases red gingham curtains adorned with a blue sky, rainbow and stunning sunflowers, transforming any space into a room with a view. Experience a seamless blend of artistic expression and practicality with this charming and original creation.