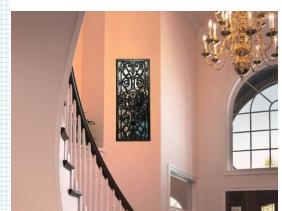

## Title: THE GILDED AGE

ORIGINAL WALL ART (1 in stock): 25" H x 15 3/4" W x 3/4" D.

Acrylic and paper decoupaged on one faux wooded shutter. Brush gold dome screws are decorative.

The Gilded Age - an exquisite shutter window frame with an intricate iron work design, elegantly displayed against a captivating pink wall. A woman behind the gate is dressed in the period (NY actress Kristen Schiano). Perfect for art enthusiasts seeking refined decor.