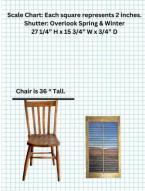

Scale Chart: Each square represents 2 inches.

### Title: **OVERLOOK SPRING & WINTER**

ORIGINAL WALL ART (1 in stock): 27 1/4" H x 15 3/4" W x 3/4" D.

Acrylic and paper decoupaged on (1) wooden vintage shutter.

Overlook Spring & Winter - a stunning artistic creation featuring two views of the Overlook mountain range in Catskill, NY. Behold the breathtaking view of this majestic mountain range and serene landscape in two seasons! Simply change the view by moving the tilt rod in the center downward for spring and upward for the same view only in winter. Perfect for any art enthusiast who loves to redecorate for the changing seasons while seeking to add a touch of nature's beauty to their space.

Flip center vertical bar downward for Spring

Flip center vertical bar upward for Winter