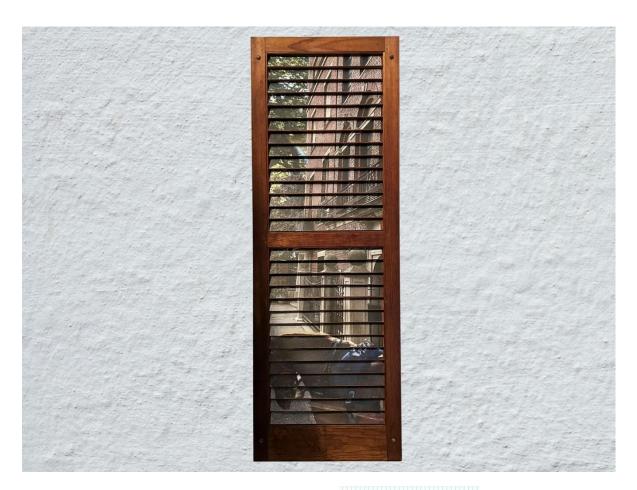

## Title: SUTTON PLACE NEIGHBORS

ORIGINAL WALL ART (1 in stock): 51 1/8" H x 18" W x 1 1/8" D.

Paper decoupaged on a vintage wood shutter with a restoration stain applied to the frame.

Sutton Place Neighbors-an exquisite piece of art capturing the essence of a vibrant neighborhood known as Sutton Place, Manhattan, NY. This captivating image showcases a charming row of townhouses, a poodle and an English Setter. A true masterpiece for art enthusiasts.

Picture hanging — wire has been added.