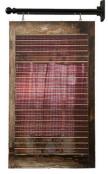

## Title: **DREAM VIEW DAY & NIGHT**

ORIGINAL WALL ART (1 in stock): 27 1/4" H x 15 3/4" W x 3/4" D.

Acrylic and paper decoupaged on a wooden vintage shutter, front and back.

Dream View Day & Night-a captivating fusion of artistry and functionality. This piece comes with a cast iron store hanging bracket. Add your own signage or use as a small space divider (see photo). This exquisite shutter showcases red gingham curtains adorned with a blue sky, rainbow and stunning sunflowers, transforming any space into a room with a view. Experience a seamless blend of artistic expression and practicality with this charming and original creation.