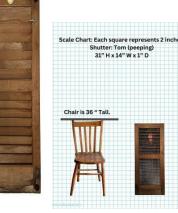

Scale Chart: Each square represents 2 inches.

# Title: TOM (PEEPING)

ORIGINAL WALL ART (1 in stock): 31" H x 14" W x 1" D.

Paper decoupaged on a vintage wood shutter with a restoration stain applied to the frame.

Tom (Peeping)-an exquisite piece of art capturing a mustached man peering over an iron gate, evoking intrigue and curiosity. Perfect for art enthusiasts seeking a unique and captivating addition to their collection.