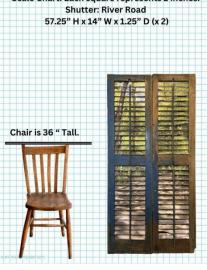

## Title: RIVER ROAD

ORIGINAL WALL ART (1 set in stock): 57.25" H x 14" W x 1.25" D (x 2).

Paper decoupaged on a set of (2) wooden vintage shutters. \*Photo shows them side by side but they are two pieces so can be hung apart.

Scale Chart: Each square represents 2 inches.