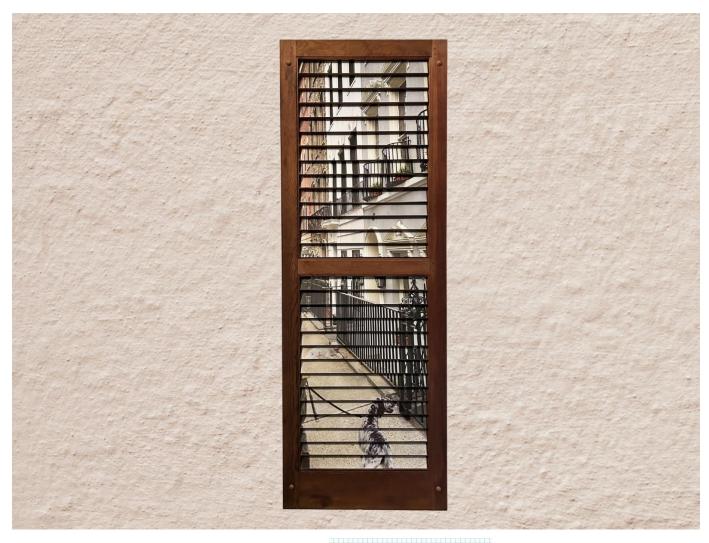

## Title: GLADE ARCH

ORIGINAL WALL ART (1 in stock): 43 1/8" H x 14" W x 1" D.

Acrylic, glitter dust and paper decoupaged on (1) wooden decorative shutter.

Glade Arch - a stunning shutter painted to look like a distressed metal window boasting an exquisite decorative photograph of Central Park's Glade Arch. Ideal for enhancing the artistic ambiance in both residential and commercial settings.