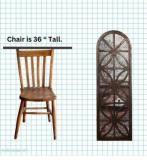

## Title: GLADE ARCH

ORIGINAL WALL ART (1 in stock): 43 1/8" H x 14" W x 1" D.

Acrylic, glitter dust and paper decoupaged on (1) wooden decorative shutter.

Glade Arch - a stunning shutter painted to look like a distressed metal window boasting an exquisite decorative photograph of Central Park's Glade Arch. Ideal for enhancing the artistic ambiance in both residential and commercial settings.

Picture hanging wire has been added to the hardware.

Scale Chart: Each square represents 2 inches. Shutter: Glade Arch 43 1/8" H x 14" W x 1" D