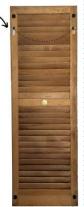

## Title: SUTTON PLACE NEIGHBORS

ORIGINAL WALL ART (1 in stock): 51 1/8" H x 18" W x 1 1/8" D.

Paper decoupaged on a vintage wood shutter with a restoration stain applied to the frame.

Sutton Place Neighbors-an exquisite piece of art capturing the essence of a vibrant neighborhood known as Sutton Place, Manhattan, NY. This captivating image showcases a charming row of townhouses, a poodle and an English Setter. A true masterpiece for art enthusiasts.

Picture hanging — wire has been added.