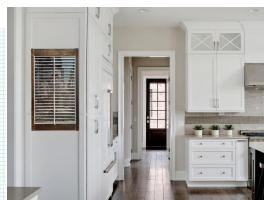

# Title: TIMES SQUARE

ORIGINAL WALL ART (1 in stock): 27 1/4" H x 15 3/4" W x 3/4" D.

Acrylic, glitter dust, and paper decoupaged on (1) wooden vintage shutter.

Times Square-a captivating artistic piece that beautifully captures the essence of urban vibrancy and architectural elegance. Immerse yourself in the timeless allure of this exquisite creation.