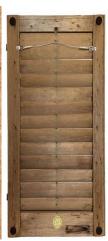

## Title: RENZO

ORIGINAL WALL ART (1 in stock): 28" H x 14" W x 1 1/4" D.

Paper decoupaged on (1) wooden vintage shutter.

Renzo-a charming wooden wall hanging featuring a captivating animal picture of a Golden Doodle (\*photograph taken by Dave Mahoney, NYC). Meticulously crafted, this artistic piece beautifully combines pet-inspired aesthetics with hemp woven trim and grommet detailing.