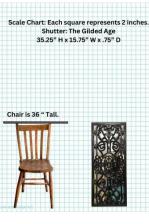

## Title: THE GILDED AGE

ORIGINAL WALL ART (1 in stock): 25" H x 15 3/4" W x 3/4" D.

Acrylic and paper decoupaged on one faux wooded shutter. Brush gold dome screws are decorative.

The Gilded Age - an exquisite shutter window frame with an intricate iron work design, elegantly displayed against a captivating pink wall. A woman behind the gate is dressed in the period (NY actress Kristen Schiano). Perfect for art enthusiasts seeking refined decor.

Scale Chart: Each square represents 2 inches.