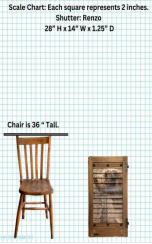

## Title: RENZO

ORIGINAL WALL ART (1 in stock): 28" H x 14" W x 1 1/4" D.

Paper decoupaged on (1) wooden vintage shutter.

Renzo-a charming wooden wall hanging featuring a captivating animal picture of a Golden Doodle (\*photograph taken by Dave Mahoney, NYC). Meticulously crafted, this artistic piece beautifully combines pet-inspired aesthetics with hemp woven trim and grommet detailing.

Scale Chart: Each square represents 2 inches.