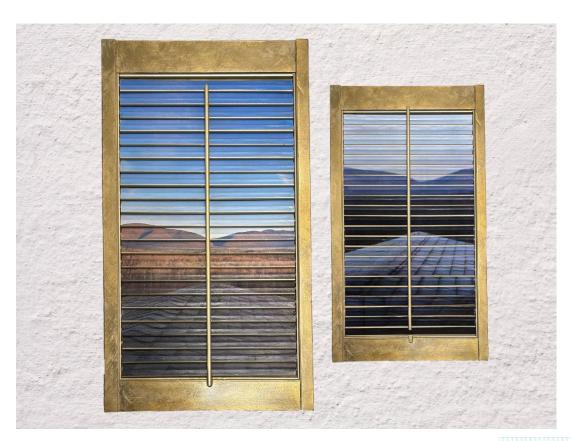

### Title: **OVERLOOK SPRING & WINTER**

ORIGINAL WALL ART (1 in stock): 27 1/4" H x 15 3/4" W x 3/4" D.

Acrylic and paper decoupaged on (1) wooden vintage shutter.

Overlook Spring & Winter - a stunning artistic creation featuring two views of the Overlook mountain range in Catskill, NY. Behold the breathtaking view of this majestic mountain range and serene landscape in two seasons! Simply change the view by moving the tilt rod in the center downward for spring and upward for the same view only in winter. Perfect for any art enthusiast who loves to redecorate for the changing seasons while seeking to add a touch of nature's beauty to their space.

Flip center vertical bar downward for Spring

Flip center vertical bar upward for Winter