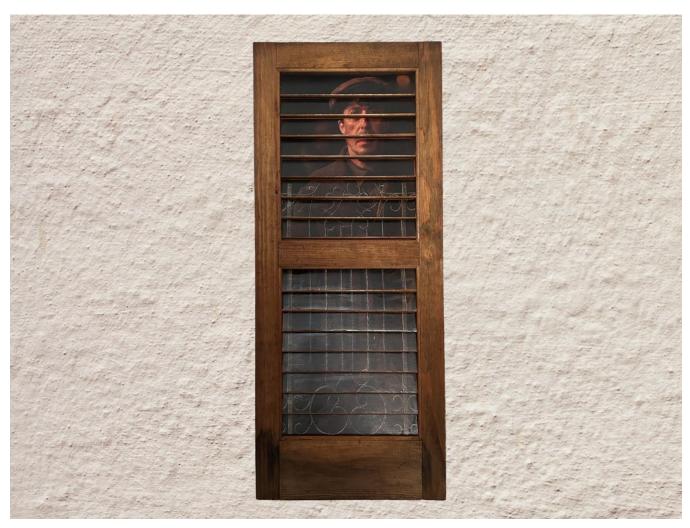

# Title: TOM (PEEPING)

ORIGINAL WALL ART (1 in stock): 31" H x 14" W x 1" D.

Paper decoupaged on a vintage wood shutter with a restoration stain applied to the frame.

Tom (Peeping)-an exquisite piece of art capturing a mustached man peering over an iron gate, evoking intrigue and curiosity. Perfect for art enthusiasts seeking a unique and captivating addition to their collection.