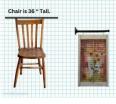

l wooded path setting will enhance any interior space. Ideal for artistic enthusiasts.









Scale Chart: Each square represents 2 inches.



## Title: **DREAM VIEW DAY & NIGHT**

ORIGINAL WALL ART (1 in stock): 27 1/4" H x 15 3/4" W x 3/4" D.

Acrylic and paper decoupaged on a wooden vintage shutter, front and back.

Dream View Day & Night-a captivating fusion of artistry and functionality. This piece comes with a cast iron store hanging bracket. Add your own signage or use as a small space divider (see photo). This exquisite shutter showcases red gingham curtains adorned with a blue sky, rainbow and stunning sunflowers, transforming any space into a room with a view. Experience a seamless blend of artistic expression and practicality with this charming and original creation.













## Title: INQUIRING MIND BOOKSTORE

ORIGINAL WALL ART (1 in stock):16" H x 24 1/2" W x 1/2" D.

Acrylic and paper decoupaged and set behind class with faux wooden shutters on each side. \*Hearts on this shutter are cut out, so wall color will show through.

*Inquiring Mind Bookstore*-where art meets literature. Our charming storefront features a picturesque window with faux shutters that are adorned with whimsical heart-shaped cut-outs. A delightful image of a young girl reading inside the bookstore sits behind the glass.











# Title: TIMES SQUARE

ORIGINAL WALL ART (1 in stock): 27 1/4" H x 15 3/4" W x 3/4" D.

Acrylic, glitter dust, and paper decoupaged on (1) wooden vintage shutter.

Times Square-a captivating artistic piece that beautifully captures the essence of urban vibr