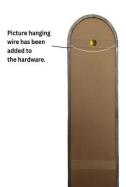

Picture hanging wire has been added to the hardware.

Scale Chart: Each square represents 2 inches. Shutter: Glade Arch 43 1/8" H x 14" W x 1" D