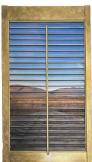

### Title: **OVERLOOK SPRING & WINTER**

ORIGINAL WALL ART (1 in stock): 27 1/4" H x 15 3/4" W x 3/4" D.

Acrylic and paper decoupaged on (1) wooden vintage shutter.

Overlook Spring & Winter - a stunning artistic creation featuring two views of the Overlook mountain range in Catskill, NY. Behold the breathtaking view of this majestic mountain range and serene landscape in two seasons! Simply change the view by moving the tilt rod in the center downward for spring and upward for the same view only in winter. Perfect for any art enthusiast who loves to redecorate for the changing seasons while seeking to add a touch of nature's beauty to their space.