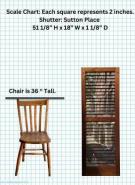

Scale Chart: Each square represents 2 inches.

## Title: SUTTON PLACE NEIGHBORS

ORIGINAL WALL ART (1 in stock): 51 1/8" H x 18" W x 1 1/8" D.

Paper decoupaged on a vintage wood shutter with a restoration stain applied to the frame.

Sutton Place Neighbors-an exquisite piece of art capturing the essence of a vibrant neighborhood known as Sutton Place, Manhattan, NY. This captivating image showcases a charming row of townhouses, a poodle and an English Setter. A true masterpiece for art enthusiasts.