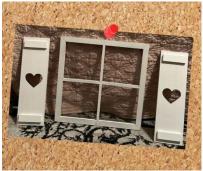

## Title: INQUIRING MIND BOOKSTORE

ORIGINAL WALL ART (1 in stock):16" H x 24 1/2" W x 1/2" D.

Acrylic and paper decoupaged and set behind class with faux wooden shutters on each side. \*Hearts on this shutter are cut out, so wall color will show through.

*Inquiring Mind Bookstore*-where art meets literature. Our charming storefront features a picturesque window with faux shutters that are adorned with whimsical heart-shaped cut-outs. A delightful image of a young girl reading inside the bookstore sits behind the glass.