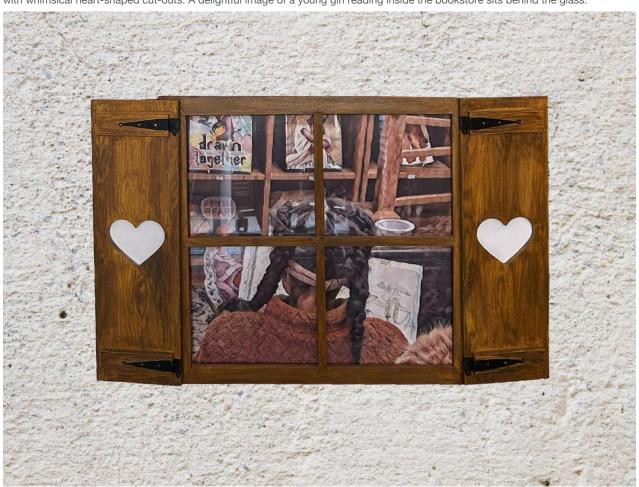

## Title: INQUIRING MIND BOOKSTORE

ORIGINAL WALL ART (1 in stock):16" H x 24 1/2" W x 1/2" D.

Acrylic and paper decoupaged and set behind class with faux wooden shutters on each side. \*Hearts on this shutter are cut out, so wall color will show through.

*Inquiring Mind Bookstore*-where art meets literature. Our charming storefront features a picturesque window with faux shutters that are adorned with whimsical heart-shaped cut-outs. A delightful image of a young girl reading inside the bookstore sits behind the glass.