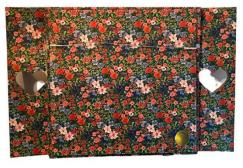

## Title: INQUIRING MIND BOOKSTORE

ORIGINAL WALL ART (1 in stock):16" H x 24 1/2" W x 1/2" D.

Acrylic and paper decoupaged and set behind class with faux wooden shutters on each side. \*Hearts on this shutter are cut out, so wall color will show through.

*Inquiring Mind Bookstore*-where art meets literature. Our charming storefront features a picturesque window with faux shutters that are adorned with whimsical heart-shaped cut-outs. A delightful image of a young girl reading inside the bookstore sits behind the glass.