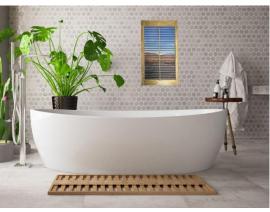

### Title: **OVERLOOK SPRING & WINTER**

ORIGINAL WALL ART (1 in stock): 27 1/4" H x 15 3/4" W x 3/4" D.

Acrylic and paper decoupaged on (1) wooden vintage shutter.

Overlook Spring & Winter - a stunning artistic creation featuring two views of the Overlook mountain range in Catskill, NY. Behold the breathtaking view of this majestic mountain range and serene landscape in two seasons! Simply change the view by moving the tilt rod in the center downward for spring and upward for the same view only in winter. Perfect for any art enthusiast who loves to redecorate for the changing seasons while seeking to add a touch of nature's beauty to their space.

Flip center vertical bar downward for Spring

Flip center vertical bar upward for Winter