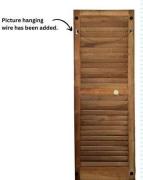

## Title: SUTTON PLACE NEIGHBORS

ORIGINAL WALL ART (1 in stock): 51 1/8" H x 18" W x 1 1/8" D.

Paper decoupaged on a vintage wood shutter with a restoration stain applied to the frame.

Sutton Place Neighbors-an exquisite piece of art capturing the essence of a vibrant neighborhood known as Sutton Place, Manhattan, NY. This captivating image showcases a charming row of townhouses, a poodle and an English Setter. A true masterpiece for art enthusiasts.

Picture hanging — wire has been added.