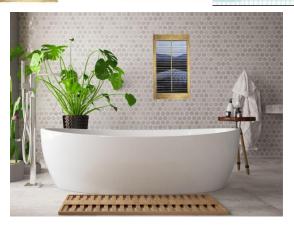

### Title: **OVERLOOK SPRING & WINTER**

ORIGINAL WALL ART (1 in stock): 27 1/4" H x 15 3/4" W x 3/4" D.

Acrylic and paper decoupaged on (1) wooden vintage shutter.

Overlook Spring & Winter - a stunning artistic creation featuring two views of the Overlook mountain range in Catskill, NY. Behold the breathtaking view of this majestic mountain range and serene landscape in two seasons! Simply change the view by moving the tilt rod in the center downward for spring and upward for the same view only in winter. Perfect for any art enthusiast who loves to redecorate for the changing seasons while seeking to add a touch of nature's beauty to their space.

Flip center vertical bar downward for Spring

Flip center vertical bar upward for Winter