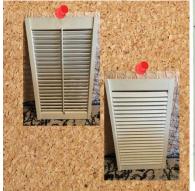

# Title: TIMES SQUARE

ORIGINAL WALL ART (1 in stock): 27 1/4" H x 15 3/4" W x 3/4" D.

Acrylic, glitter dust, and paper decoupaged on (1) wooden vintage shutter.

Times Square-a captivating artistic piece that beautifully captures the essence of urban vibrancy and architectural elegance. Immerse yourself in the timeless allure of this exquisite creation.