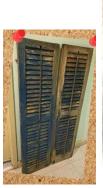

## Title: RIVER ROAD

ORIGINAL WALL ART (1 set in stock): 57.25" H x 14" W x 1.25" D (x 2).

Paper decoupaged on a set of (2) wooden vintage shutters. \*Photo shows them side by side but they are two pieces so can be hung apart.

\*River Road-Exquisite vintage wooden shutters, meticulously decoupaged to add a touch of elegance to any space. This architectural wall hanging depicting a natural wooded path setting will enhance any interior space. Ideal for artistic enthusiasts.