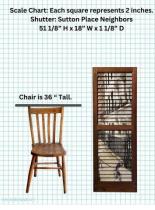

Scale Chart: Each square represents 2 inches.

## Title: SUTTON PLACE NEIGHBORS

ORIGINAL WALL ART (1 in stock): 51 1/8" H x 18" W x 1 1/8" D.

Paper decoupaged on a vintage wood shutter with a restoration stain applied to the frame.

Sutton Place Neighbors-an exquisite piece of art capturing the essence of a vibrant neighborhood known as Sutton Place, Manhattan, NY. This captivating image showcases a charming row of townhouses, a poodle and an English Setter. A true masterpiece for art enthusiasts.