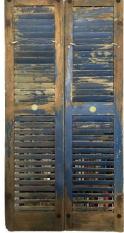

## Title: RIVER ROAD

ORIGINAL WALL ART (1 set in stock): 57.25" H x 14" W x 1.25" D (x 2).

Paper decoupaged on a set of (2) wooden vintage shutters. \*Photo shows them side by side but they are two pieces so can be hung apart.

\*River Road-Exquisite vintage wooden shutters, meticulously decoupaged to add a touch of elegance to any space. This architectural wall hanging depicting a natural wooded path setting will enhance any interior space. Ideal for artistic enthusiasts.