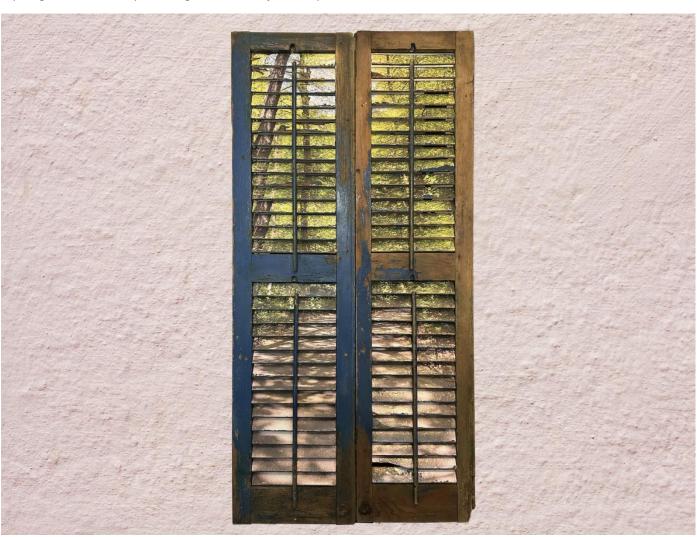

### Title: ROCKAWAY

ORIGINAL WALL ART (1 in stock): 25" H x 16" W x 1 1/4" D (x 2).

Acrylic and paper decoupaged on a set of (2) wooden vintage shutters.

\*Photo shows them side by side but can be hung separately.

Rockaway - an exquisite depiction of Rockaway Beach in Rockaway, NY (\*photograph taken by Tadashi Mistui, NYC). This captivating artwork features a pair of aqua-painted wood frame shutters with charming decoupaged wooden slats that creates a look in the modern farmhouse style. Perfect for art enthusiasts seeking timeless beauty. Beach photograph courtesy of Tadashi Matsui.