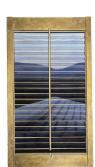

### Title: **OVERLOOK SPRING & WINTER**

ORIGINAL WALL ART (1 in stock): 27 1/4" H x 15 3/4" W x 3/4" D.

Acrylic and paper decoupaged on (1) wooden vintage shutter.

Overlook Spring & Winter - a stunning artistic creation featuring two views of the Overlook mountain range in Catskill, NY. Behold the breathtaking view of this majestic mountain range and serene landscape in two seasons! Simply change the view by moving the tilt rod in the center downward for spring and upward for the same view only in winter. Perfect for any art enthusiast who loves to redecorate for the changing seasons while seeking to add a touch of nature's beauty to their space.