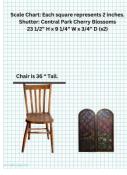

Scale Chart: Each square represents 2 inches.

# Title: CENTRAL PARK CHERRY BLOSSOMS

ORIGINAL WALL ART (1 in stock):16" H x 15 3/4" W x 3/4" D (x2).

Acrylic and paper decoupaged on a set of (2) wooden faux shutters with window screen material insert. \*Photo shows them side by side but they are two pieces so can be hung apart.

Central Park Cherry Blossoms-a captivating pair of shutters reminiscent of stained glass windows featuring a picturesque backdrop of Central Park's Cherry Blossom trees. Radiating elegance and artistry, this piece is a perfect addition to any refined space. Experience the allure of nature within your own walls.