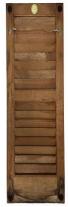

# Title: TOM (PEEPING)

ORIGINAL WALL ART (1 in stock): 31" H x 14" W x 1" D.

Paper decoupaged on a vintage wood shutter with a restoration stain applied to the frame.

Tom (Peeping)-an exquisite piece of art capturing a mustached man peering over an iron gate, evoking intrigue and curiosity. Perfect for art enthusiasts seeking a unique and captivating addition to their collection.