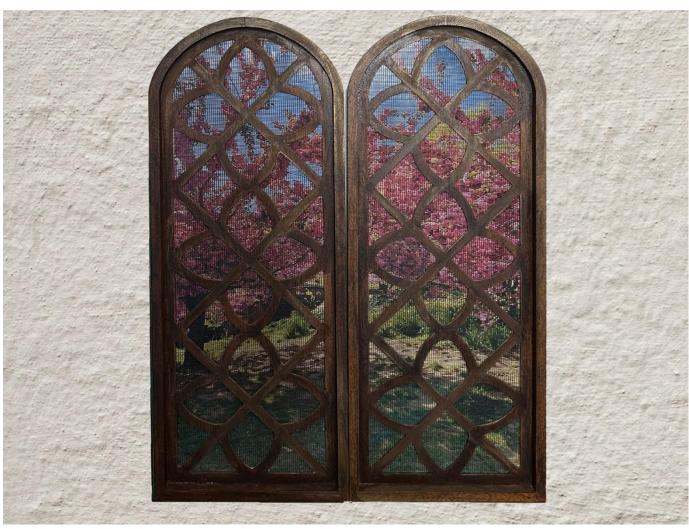

# Title: CENTRAL PARK CHERRY BLOSSOMS

ORIGINAL WALL ART (1 in stock):16" H x 15 3/4" W x 3/4" D (x2).

Acrylic and paper decoupaged on a set of (2) wooden faux shutters with window screen material insert. \*Photo shows them side by side but they are two pieces so can be hung apart.

Central Park Cherry Blossoms-a captivating pair of shutters reminiscent of stained glass windows featuring a picturesque backdrop of Central Park's Cherry Blossom trees. Radiating elegance and artistry, this piece is a perfect addition to any refined space. Experience the allure of nature within your own walls.