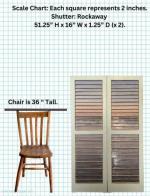

# **SHUTTERS** by New York Artist: Rosemary Chase

\*\*All shutters in this collection have been repurposed as decorative works of art. They are intended for indoor use only.

### Title: ROCKAWAY

ORIGINAL WALL ART (1 in stock): 25" H x 16" W x 1 1/4" D (x 2).

Acrylic and paper decoupaged on a set of (2) wooden vintage shutters.

\*Photo shows them side by side but can be hung separately.

Rockaway - an exquisite depiction of Rockaway Beach in Rockaway, NY (\*photograph taken by Tadashi Mistui, NYC). This captivating artwork features a pair of aqua-painted wood frame shutters with charming decoupaged wooden slats that creates a look in the modern farmhouse style. Perfect for art enthusiasts seeking timeless beauty. Beach photograph courtesy of Tadashi Matsui.











## Title: THE GILDED AGE

ORIGINAL WALL ART (1 in stock): 25" H x 15 3/4" W x 3/4" D.

Acrylic and paper decoupaged on one faux wooded shutter. Brush gold dome screws are decorative.

The Gilded Age - an exquisite shutter window frame with an intricate iron work design, elegantly displayed against a captivating pink wall. A woman behind the gate is dressed in the period (NY actress Kristen Schiano). Perfect for art enthusiasts seeking refined decor.











## Title: RENZO

ORIGINAL WALL ART (1 in stock): 28" H x 14" W x 1 1/4" D.

Paper decoupaged on (1) wooden vintage shutter.

Renzo-a charming wooden wall hanging featuring a captivating animal picture of a Golden Doodle (\*photograph taken by Dave Mahoney, NYC). Meticulously crafted, this artistic piece beautifully combines pet-i