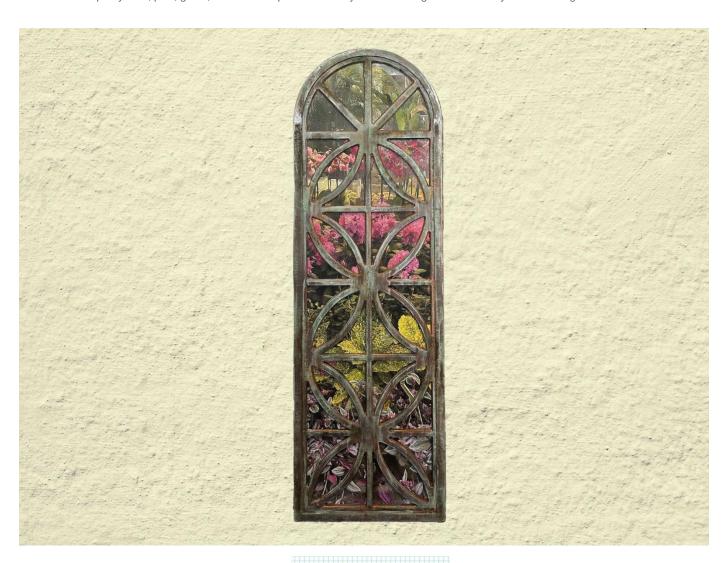

## Title: GLADE ARCH

ORIGINAL WALL ART (1 in stock): 43 1/8" H x 14" W x 1" D.

Acrylic, glitter dust and paper decoupaged on (1) wooden decorative shutter.

Glade Arch - a stunning shutter painted to look like a distressed metal window boasting an exquisite decorative photograph of Central Park's Glade Arch. Ideal for enhancing the artistic ambiance in both residential and commercial settings.

Picture hanging wire has been added to the hardware.

Scale Chart: Each square represents 2 inches. Shutter: Glade Arch 43 1/8" H x 14" W x 1" D