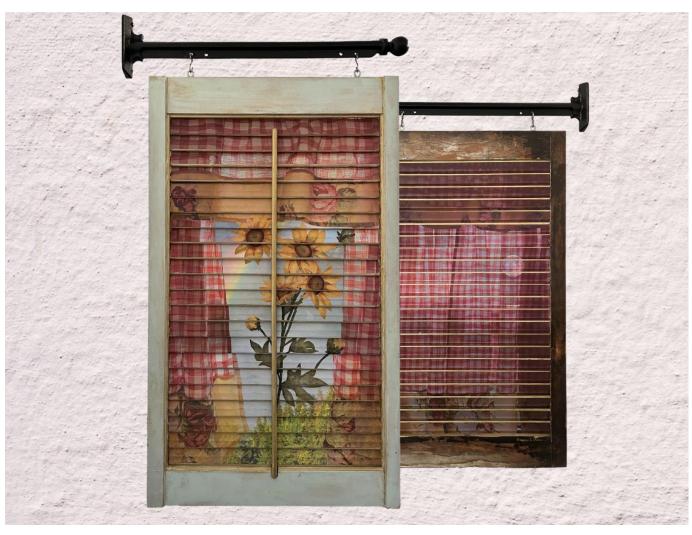

## Title: **DREAM VIEW DAY & NIGHT**

ORIGINAL WALL ART (1 in stock): 27 1/4" H x 15 3/4" W x 3/4" D.

Acrylic and paper decoupaged on a wooden vintage shutter, front and back.

Dream View Day & Night-a captivating fusion of artistry and functionality. This piece comes with a cast iron store hanging bracket. Add your own signage or use as a small space divider (see photo). This exquisite shutter showcases red gingham curtains adorned with a blue sky, rainbow and stunning sunflowers, transforming any space into a room with a view. Experience a seamless blend of artistic expression and practicality with this charming and original creation.