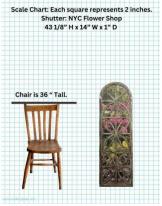

Scale Chart: Each square represents 2 inches.

# Title: NYC FLOWER SHOP

ORIGINAL WALL ART (1 in stock): 43 1/8" H x 14" W x 1" D.

Acrylic, glitter dust and paper decoupaged on (1) wooden decorative shutter.

NYC Flower Shop-where artistry meets nature. Step into our enchanting space adorned with a vibrant stained glass window, complemented by a colorful backdrop of yellow, pink, green, and white. Explore the beauty of floral arrangements in a truly artistic setting.