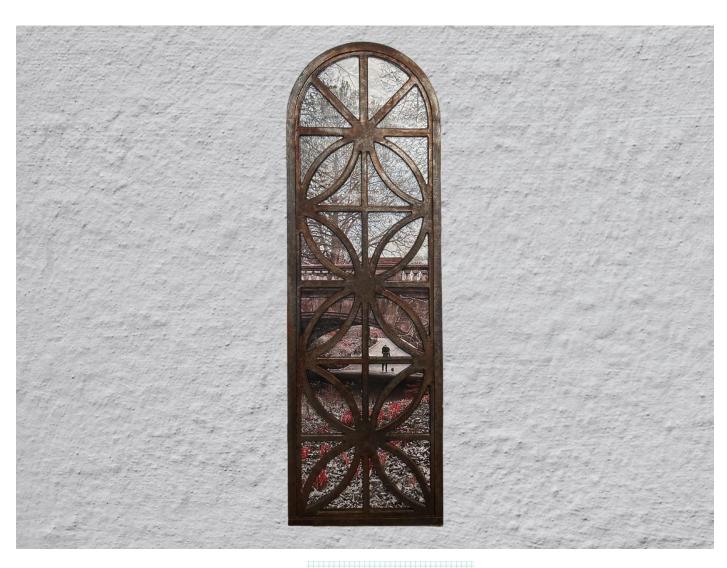

## Title: GLADE ARCH

ORIGINAL WALL ART (1 in stock): 43 1/8" H x 14" W x 1" D.

Acrylic, glitter dust and paper decoupaged on (1) wooden decorative shutter.

Glade Arch - a stunning shutter painted to look like a distressed metal window boasting an exquisite decorative photograph of Central Park's Glade Arch. Ideal for enhancing the artistic ambiance in both residential and commercial settings.

Picture hanging wire has been added to the hardware.

Scale Chart: Each square represents 2 inches. Shutter: Glade Arch 43 1/8" H x 14" W x 1" D