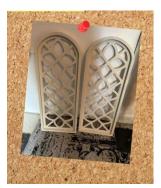

# Title: CENTRAL PARK CHERRY BLOSSOMS

ORIGINAL WALL ART (1 in stock):16" H x 15 3/4" W x 3/4" D (x2).

Acrylic and paper decoupaged on a set of (2) wooden faux shutters with window screen material insert. \*Photo shows them side by side but they are two pieces so can be hung apart.

Central Park Cherry Blossoms-a captivating pair of shutters reminiscent of stained glass windows featuring a picturesque backdrop of Central Park's Cherry Blossom trees. Radiating elegance and artistry, this piece is a perfect addition to any refined space. Experience the allure of nature within your own walls.