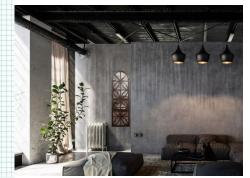

## Title: GLADE ARCH

ORIGINAL WALL ART (1 in stock): 43 1/8" H x 14" W x 1" D.

Acrylic, glitter dust and paper decoupaged on (1) wooden decorative shutter.

Glade Arch - a stunning shutter painted to look like a distressed metal window boasting an exquisite decorative photograph of Central Park's Glade Arch. Ideal for enhancing the artistic ambiance in both residential and commercial settings.

Picture hanging wire has been added to the hardware.

Scale Chart: Each square represents 2 inches. Shutter: Glade Arch 43 1/8" H x 14" W x 1" D