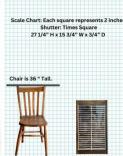

Scale Chart: Each square represents 2 inches.

# Title: TIMES SQUARE

ORIGINAL WALL ART (1 in stock): 27 1/4" H x 15 3/4" W x 3/4" D.

Acrylic, glitter dust, and paper decoupaged on (1) wooden vintage shutter.

Times Square-a captivating artistic piece that beautifully captures the essence of urban vibrancy and architectural elegance. Immerse yourself in the timeless allure of this exquisite creation.