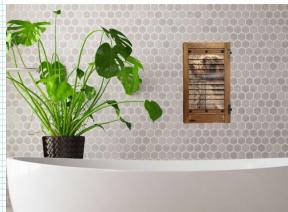

## Title: RENZO

ORIGINAL WALL ART (1 in stock): 28" H x 14" W x 1 1/4" D.

Paper decoupaged on (1) wooden vintage shutter.

Renzo-a charming wooden wall hanging featuring a captivating animal picture of a Golden Doodle (\*photograph taken by Dave Mahoney, NYC). Meticulously crafted, this artistic piece beautifully combines pet-inspired aesthetics with hemp woven trim and grommet detailing.