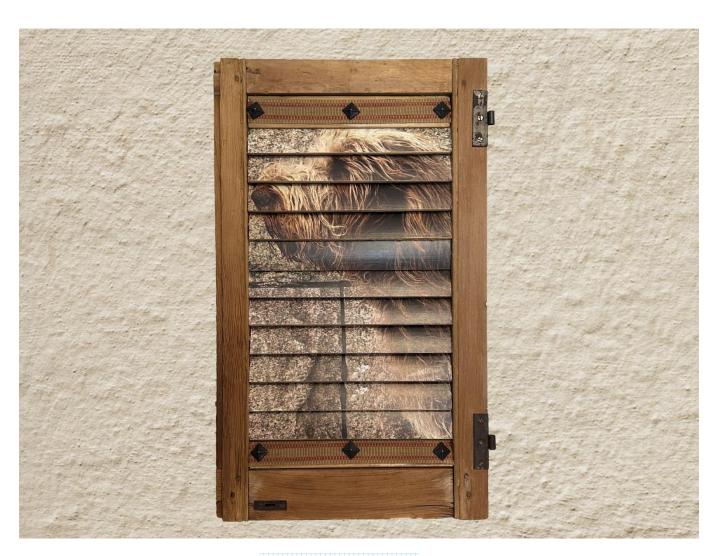

## Title: RENZO

ORIGINAL WALL ART (1 in stock): 28" H x 14" W x 1 1/4" D.

Paper decoupaged on (1) wooden vintage shutter.

Renzo-a charming wooden wall hanging featuring a captivating animal picture of a Golden Doodle (\*photograph taken by Dave Mahoney, NYC). Meticulously crafted, this artistic piece beautifully combines pet-inspired aesthetics with hemp woven trim and grommet detailing.