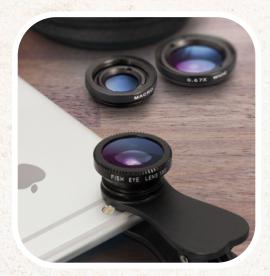

## **CORPORATE GIFT GUIDE**

3-In-1 Lens Kit

Wireless Charging Mouse Mat

Speaker Wireless Charger

Onyx Noise Cancelling Headphones

Lumos Bluetooth Speaker