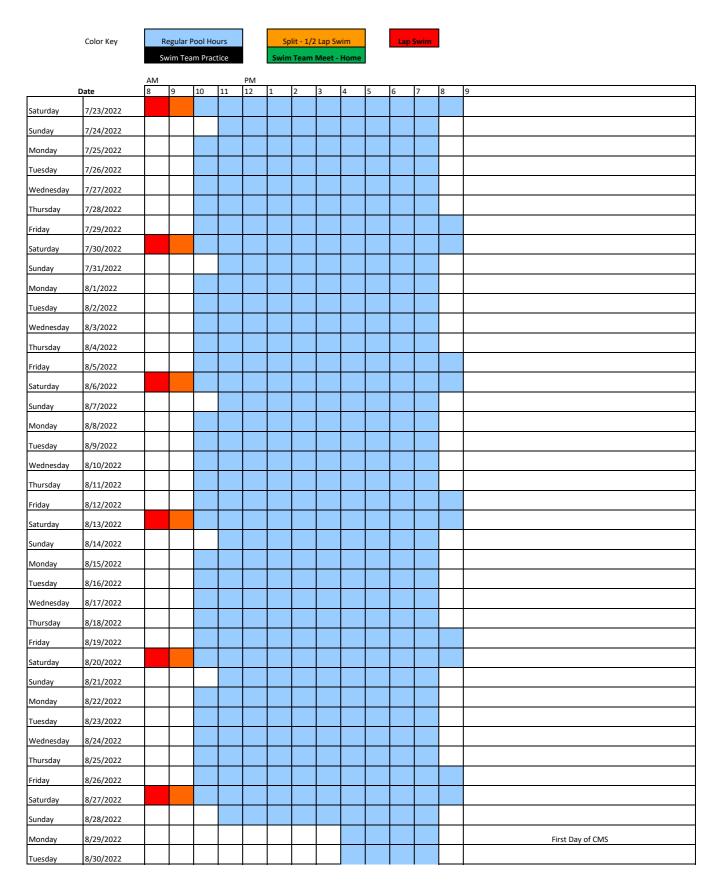

| Color Key |           | Regular Pool Hours<br>Swim Team Practice |   |    |    |                  | Split - 1/2 Lap Swim Swim Team Meet - Home |   |   |   | Lap Swim |   |   |   |           |
|-----------|-----------|------------------------------------------|---|----|----|------------------|--------------------------------------------|---|---|---|----------|---|---|---|-----------|
| Data      |           | AM<br>8 9 10 11                          |   |    |    | PM<br>12 1 2 3 4 |                                            |   |   |   | c.       | C | 7 | 0 |           |
|           | Date      | 8                                        | 9 | 10 | 11 | 12               | 1                                          | 2 | 3 | 4 | 5        | 6 | 7 | 8 | 9         |
| Wednesday | 8/31/2022 |                                          |   |    |    |                  |                                            |   |   |   |          |   |   |   |           |
| Thursday  | 9/1/2022  |                                          |   |    |    |                  |                                            |   |   |   |          |   |   |   |           |
| Friday    | 9/2/2022  |                                          |   |    |    |                  |                                            |   |   |   |          |   |   |   |           |
| Saturday  | 9/3/2022  |                                          |   |    |    |                  |                                            |   |   |   |          |   |   |   |           |
| Sunday    | 9/4/2022  |                                          |   |    |    |                  |                                            |   |   |   |          |   |   |   |           |
| Monday    | 9/5/2022  |                                          |   |    |    |                  |                                            |   |   |   |          |   |   |   | Labor Day |
| Tuesday   | 9/6/2022  |                                          |   |    |    |                  |                                            |   |   |   |          |   |   |   |           |
| Wednesday | 9/7/2022  |                                          |   |    |    |                  |                                            |   |   |   |          |   |   |   |           |
| Thursday  | 9/8/2022  |                                          |   |    |    |                  |                                            |   |   |   |          |   |   |   |           |
| Friday    | 9/9/2022  |                                          |   |    |    |                  |                                            |   |   |   |          |   |   |   |           |
| Saturday  | 9/10/2022 |                                          |   |    |    |                  |                                            |   |   |   |          |   |   |   |           |
| Sunday    | 9/11/2022 |                                          |   |    |    |                  |                                            |   |   |   |          |   |   |   |           |