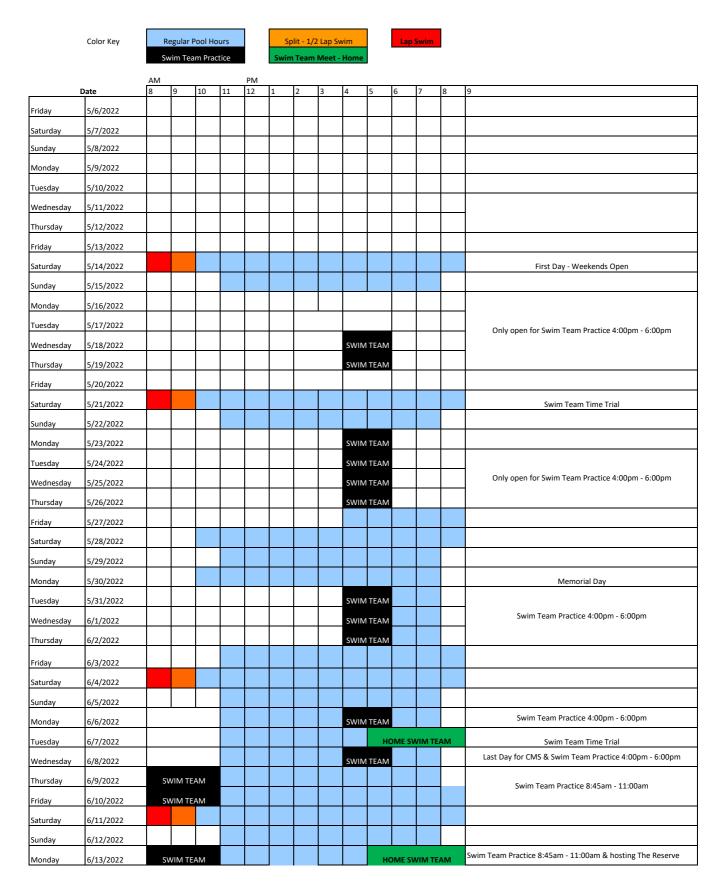

|             | Color Key |    | egular f<br>vim Tea |      |    |    | Split - 1/2 Lap Swim Swim Team Meet - Home |   |      |        |   |   |         |      |                                                      |  |
|-------------|-----------|----|---------------------|------|----|----|--------------------------------------------|---|------|--------|---|---|---------|------|------------------------------------------------------|--|
|             |           | AM | viin ree            |      |    | PM |                                            |   | meet | Tionic |   |   |         |      |                                                      |  |
|             | Date      | 8  | 9                   | 10   | 11 | 12 | 1                                          | 2 | 3    | 4      | 5 | 6 | 7       | 8    | 9                                                    |  |
| Tuesday     | 6/14/2022 | SV | VIM TE              | AM   |    |    |                                            |   |      |        |   |   |         |      |                                                      |  |
| Wednesday   | 6/15/2022 | SV | VIM TE              | AM   |    |    |                                            |   |      |        |   |   |         |      | Swim Team Practice 8:45am - 11:00am                  |  |
| Thursday    | 6/16/2022 | SV | NIM TE              | AM   |    |    |                                            |   |      |        |   |   |         |      |                                                      |  |
| Friday      | 6/17/2022 | SV | VIM TE              | AM   |    |    |                                            |   |      |        |   |   |         |      |                                                      |  |
| Saturday    | 6/18/2022 |    |                     |      |    |    |                                            |   |      |        |   |   |         |      |                                                      |  |
| Sunday      | 6/19/2022 |    |                     |      |    |    |                                            |   |      |        |   |   |         |      |                                                      |  |
| Monday      | 6/20/2022 | SV | NIM TE              | AM   |    |    |                                            |   |      |        |   |   |         |      |                                                      |  |
| Tuesday     | 6/21/2022 | SV | NIM TE              | AM   |    |    |                                            |   |      |        |   |   |         |      | Swim Team Practice 8:45am - 11:00am                  |  |
| Wednesday   | 6/22/2022 | SV | NIM TE              | AM   |    |    |                                            |   |      |        |   |   |         |      |                                                      |  |
| Thursday    | 6/23/2022 |    | NIM TE              |      |    |    |                                            |   |      |        | н |   |         | AM   | Swim Team Practice 8:45am - 11:00am & hosting Hunter |  |
| ,<br>Friday | 6/24/2022 |    | NIM TE              |      |    |    |                                            |   |      |        |   |   |         |      | Swim Team Practice 8:45am - 11:00am                  |  |
| Saturday    | 6/25/2022 |    |                     |      |    |    |                                            |   |      |        |   |   |         |      |                                                      |  |
| Sunday      | 6/26/2022 |    |                     |      |    |    |                                            |   |      |        |   |   |         |      |                                                      |  |
| Monday      | 6/27/2022 | SV | NIM TE              | AM   |    |    |                                            |   |      |        |   |   |         |      |                                                      |  |
| Tuesday     | 6/28/2022 |    | NIM TE              |      |    |    |                                            |   |      |        |   |   |         |      |                                                      |  |
|             | 6/29/2022 |    | NIM TE              |      |    |    |                                            |   |      |        |   |   |         |      |                                                      |  |
| Wednesday   |           | 51 |                     | Alvi |    |    |                                            |   |      |        |   |   |         |      | Hosting Thornhill                                    |  |
| Thursday    | 6/30/2022 |    |                     |      |    |    |                                            |   |      |        |   |   | VIM TE. | AIVI |                                                      |  |
| Friday      | 7/1/2022  |    |                     |      |    |    |                                            |   |      |        |   |   |         |      |                                                      |  |
| Saturday    | 7/2/2022  |    |                     |      |    |    |                                            |   |      |        |   |   |         |      |                                                      |  |
| Sunday      | 7/3/2022  |    |                     |      |    |    |                                            |   |      |        |   |   |         |      |                                                      |  |
| Monday      | 7/4/2022  |    |                     |      |    |    |                                            |   |      |        |   |   |         |      |                                                      |  |
| Tuesday     | 7/5/2022  |    |                     |      |    |    |                                            |   |      |        |   |   |         |      |                                                      |  |
| Wednesday   | 7/6/2022  |    |                     |      |    |    |                                            |   |      |        |   |   |         |      |                                                      |  |
| Thursday    | 7/7/2022  |    |                     |      |    |    |                                            |   |      |        |   |   |         |      |                                                      |  |
| Friday      | 7/8/2022  |    |                     |      |    |    |                                            |   |      |        |   |   |         |      |                                                      |  |
| Saturday    | 7/9/2022  |    |                     |      |    |    |                                            |   |      |        |   |   |         |      |                                                      |  |
| Sunday      | 7/10/2022 |    |                     |      |    |    |                                            |   |      |        |   |   |         |      |                                                      |  |
| Monday      | 7/11/2022 |    |                     |      |    |    |                                            |   |      |        |   |   |         |      |                                                      |  |
| Tuesday     | 7/12/2022 |    |                     |      |    |    |                                            |   |      |        |   |   |         |      |                                                      |  |
| Wednesday   | 7/13/2022 |    |                     |      |    |    |                                            |   |      |        |   |   |         |      |                                                      |  |
| Thursday    | 7/14/2022 |    |                     |      |    |    |                                            |   |      |        |   |   |         |      |                                                      |  |
| Friday      | 7/15/2022 |    |                     |      |    |    |                                            |   |      |        |   |   |         |      |                                                      |  |
| Saturday    | 7/16/2022 |    |                     |      |    |    |                                            |   |      |        |   |   |         |      |                                                      |  |
| Sunday      | 7/17/2022 |    |                     |      |    |    |                                            |   |      |        |   |   |         |      |                                                      |  |
| Monday      | 7/18/2022 |    |                     |      |    |    |                                            |   |      |        |   |   |         |      |                                                      |  |
| Tuesday     | 7/19/2022 |    |                     |      |    |    |                                            |   |      |        |   |   |         |      |                                                      |  |
| Wednesday   | 7/20/2022 |    |                     |      |    |    |                                            |   |      |        |   |   |         |      |                                                      |  |
| Thursday    | 7/21/2022 |    |                     |      |    |    |                                            |   |      |        |   |   |         |      |                                                      |  |
| Friday      | 7/22/2022 |    |                     |      |    |    |                                            |   |      |        |   |   |         |      |                                                      |  |