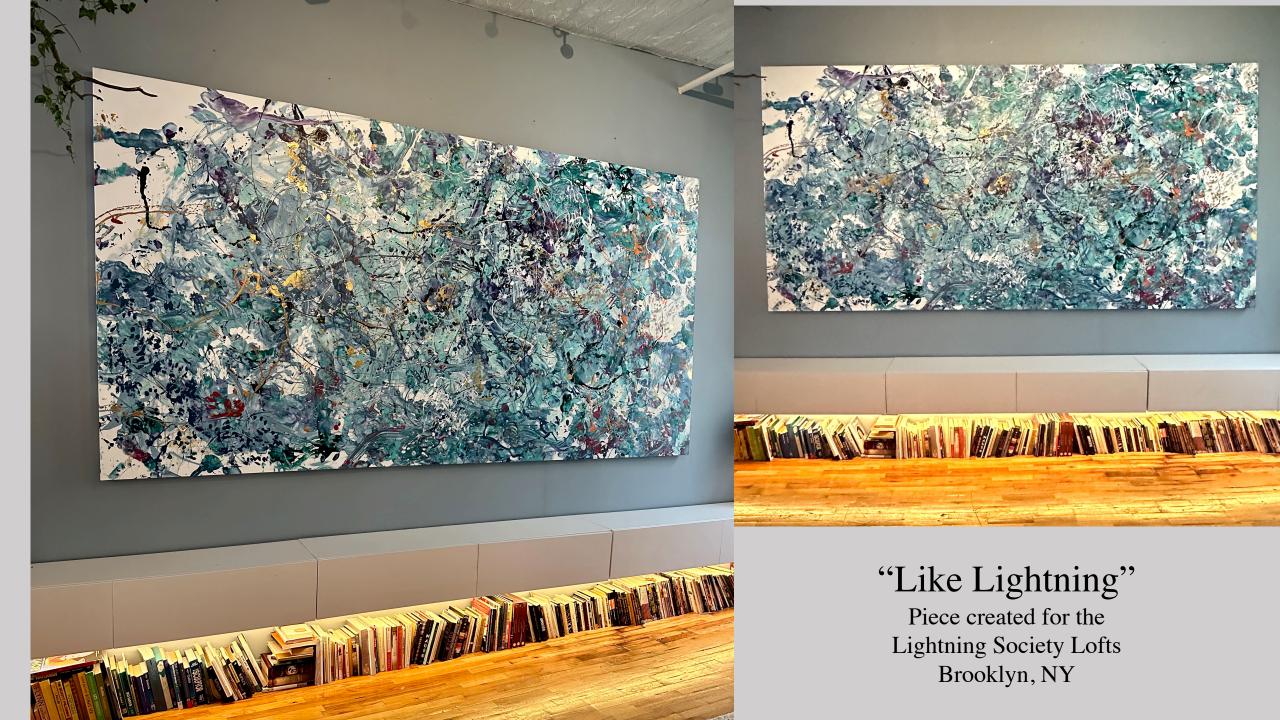

nique collaboration between the artist and commissioner, we create together for your home.

Each commission begins with a conversation to discuss desired color, size, mood and intention, based on a combination of interior design and personal preference.

Commissions are then created during a live performance or in the artist's studio. The canvas created is then an imprint of a memory that will last a lifetime.





#### Included with the Commission

- Color consultation
- Live or in-studio performance
- Video of the creation of the piece
- Large canvas with several stretching options
- Invisible ink message (optional)
- Certificate of authenticity



# Live Performance Options:

- Multi-media: live-feed projection
- Live music
- Lighting options







Anniversary Piece Miami, FL











### "Color In Motion"

Long Island, NY





## Elegant Black and Gold "Linework" Paintings



Renaissance

Alchemy