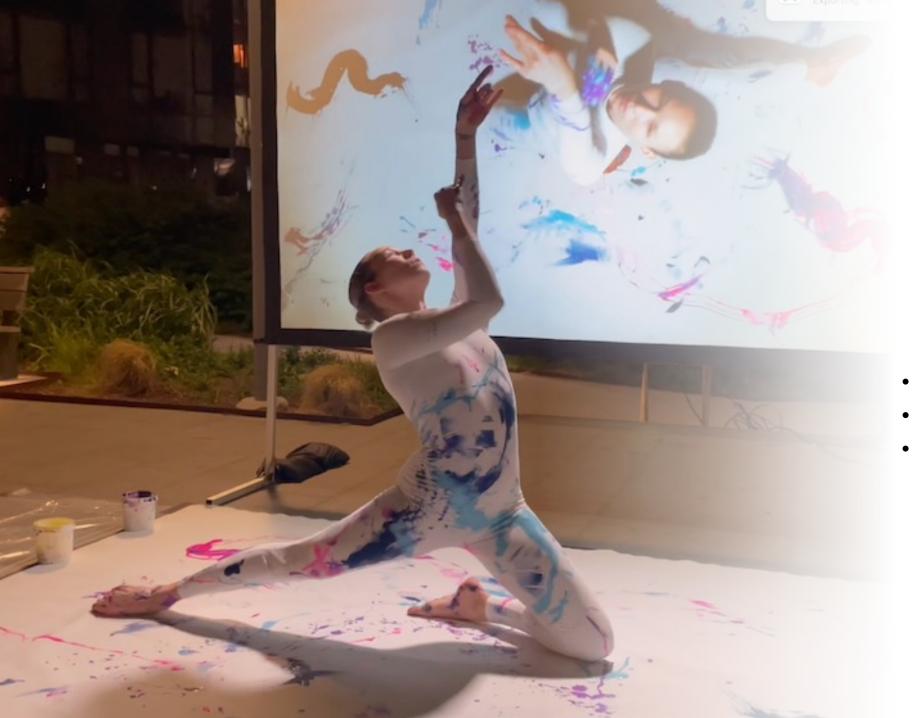

Commissions are then created during a live performance or in the artist's studio. The canvas created is then an imprint of a memory that will last a lifetime.

# Live Performance Options:

- Multi-media: live-feed projection
- Live music
- Lighting options

Anniversary Piece Miami, FL