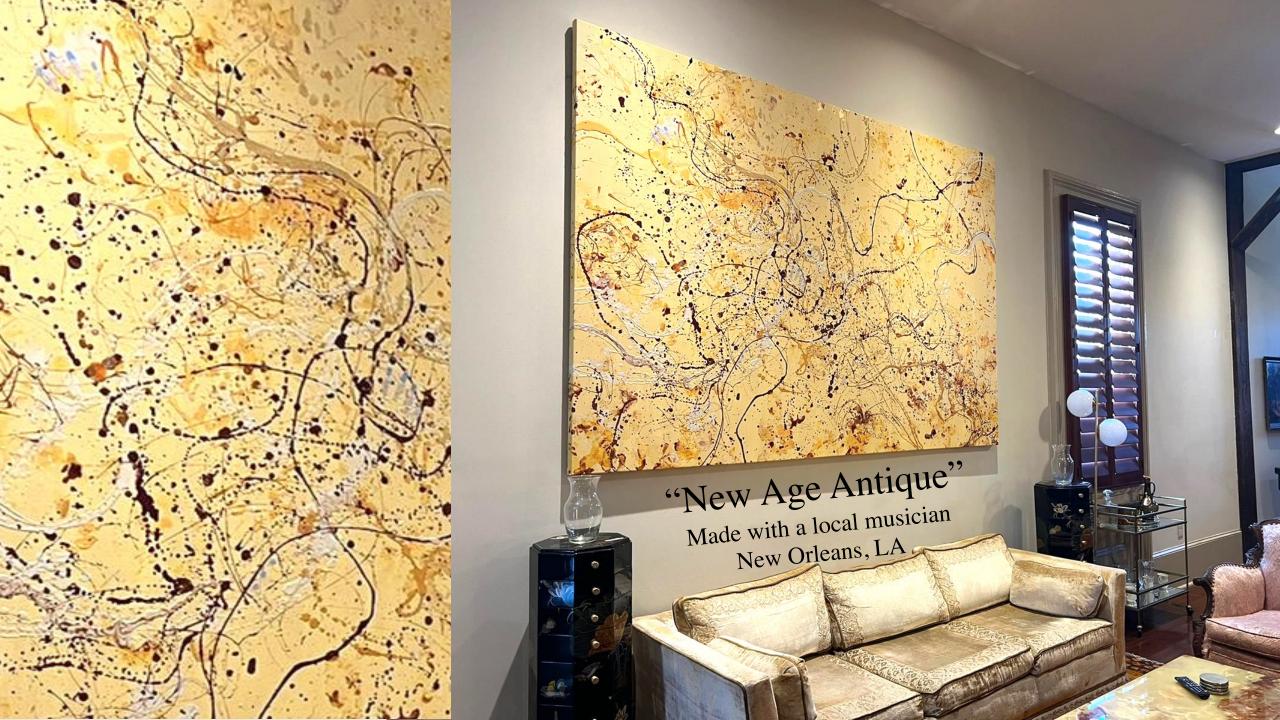

unique collaboration between the artist and commissioner, we create together for your home.

Each commission begins with a conversation to discuss desired color, size, mood and intention, based on a combination of interior design and personal preference.

Commissions are then created during a live performance or in the artist's studio. The canvas created is then an imprint of a memory that will last a lifetime.





#### Included with the Commission

- Color consultation
- Live or in-studio performance
- Video of the creation of the piece
- Large canvas with several stretching options
- Invisible ink message (optional)
- Certificate of authenticity



# Live Performance Options:

- Multi-media: live-feed projection
- Live music
- Lighting options







Anniversary Piece Miami, FL











### "Color In Motion"

Long Island, NY





## Elegant Black and Gold "Linework" Paintings



Renaissance

Alchemy