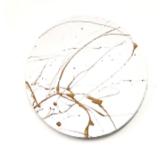

White and Golden Rounds Set
Acrylic on Canvas
30.5cm, 25.5cm, 20cm
1'500 CHF

Color Splash Rounds Set Acrylic on Canvas 30.5cm, 25.5cm, 20cm 1'500 CHF